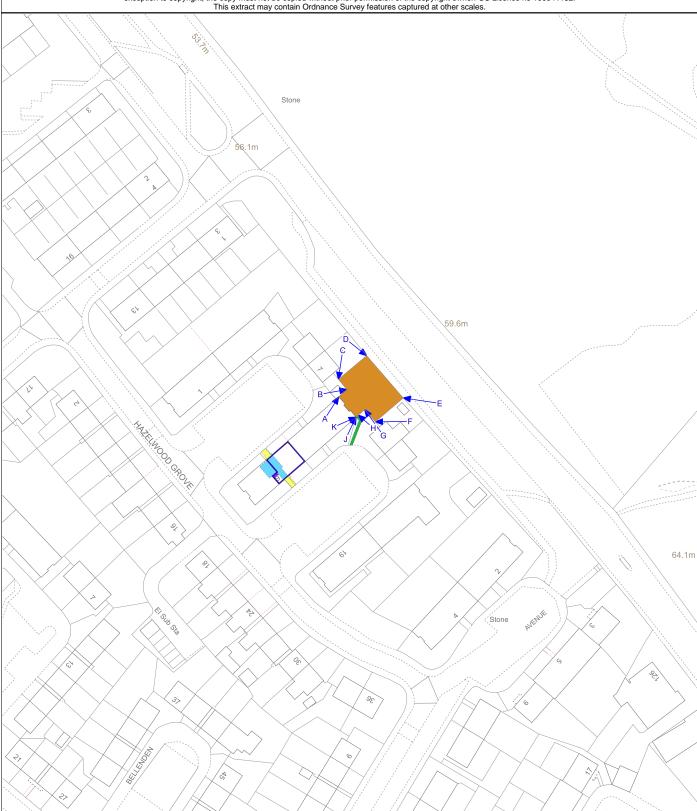

## Version date TITLE NUMBER LAND REGISTER OF SCOTLAND MID220918 15/02/2021 **BRITISH NATIONAL GRID** 50m **EASTING/NORTHING** Survey Scale **Print Scale** 328214, 670556 1:1250 1:1250 @ A4

CROWN COPYRIGHT © This copy has been produced on 24/02/2021 with the authority of Ordnance Survey under Section 47 of the Copyright and Patents Act 1988. Unless there is a relevant exception to copyright, the copy must not be copied without prior permission of the copyright owner. OS Licence no 100041182.