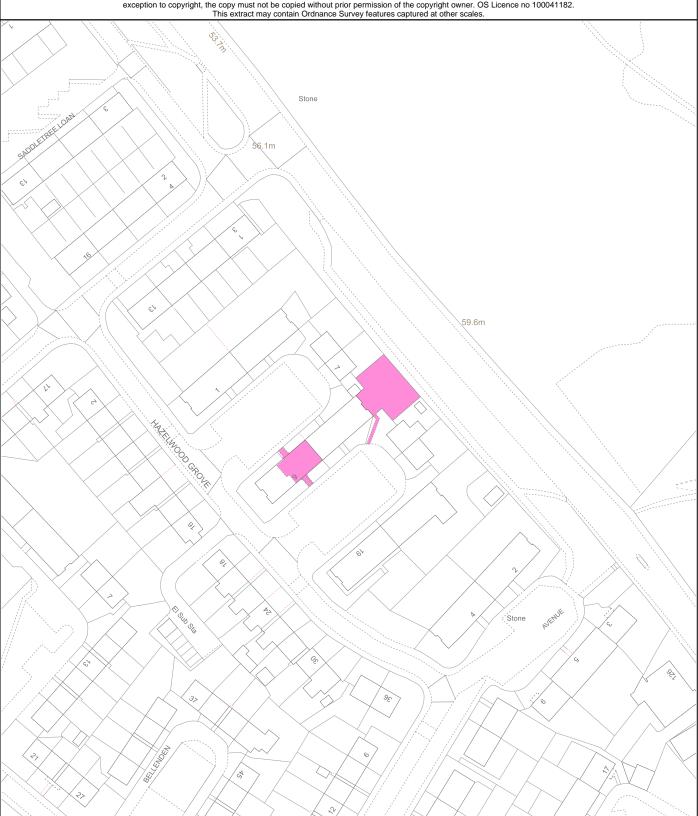

## Version date TITLE NUMBER LAND REGISTER OF SCOTLAND MID220918 15/02/2021 **BRITISH NATIONAL GRID** 50m **EASTING/NORTHING** Survey Scale **Print Scale** 328214, 670556 1:1250 1:1250 @ A4

CROWN COPYRIGHT © This copy has been produced on 24/02/2021 with the authority of Ordnance Survey under Section 47 of the Copyright and Patents Act 1988. Unless there is a relevant exception to copyright, the copy must not be copied without prior permission of the copyright owner. OS Licence no 100041182.