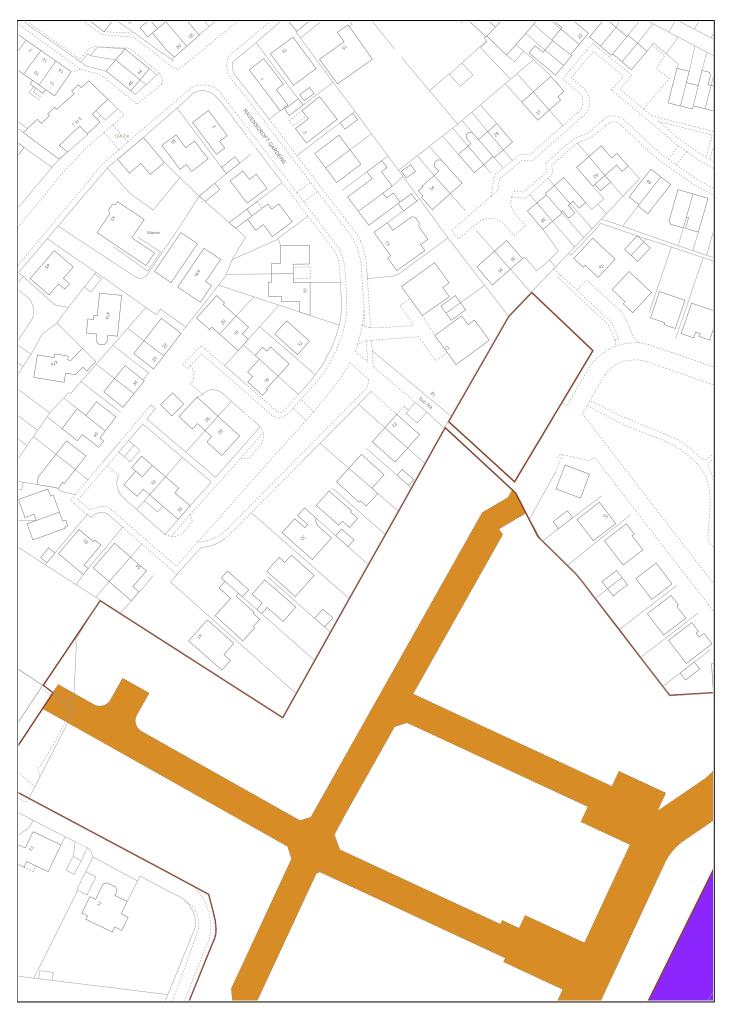

## TITLE NUMBER Version date LAND REGISTER OF SCOTLAND MID228837 03/10/2023 **BRITISH NATIONAL GRID** 50m **EASTING/NORTHING** Survey Scale Print Scale 329441, 667968 1:1250 1:1250 @ A4 CROWN COPYRIGHT © This copy has been produced on 30/01/2024 with the authority of Ordnance Survey under Section 47 of the Copyright and Patents Act 1988. Unless there is a relevant exception to copyright, the copy must not be copied without prior permission of the copyright owner. OS Licence no AC0000820447. This extract may contain Ordnance Survey features captured at other scales.