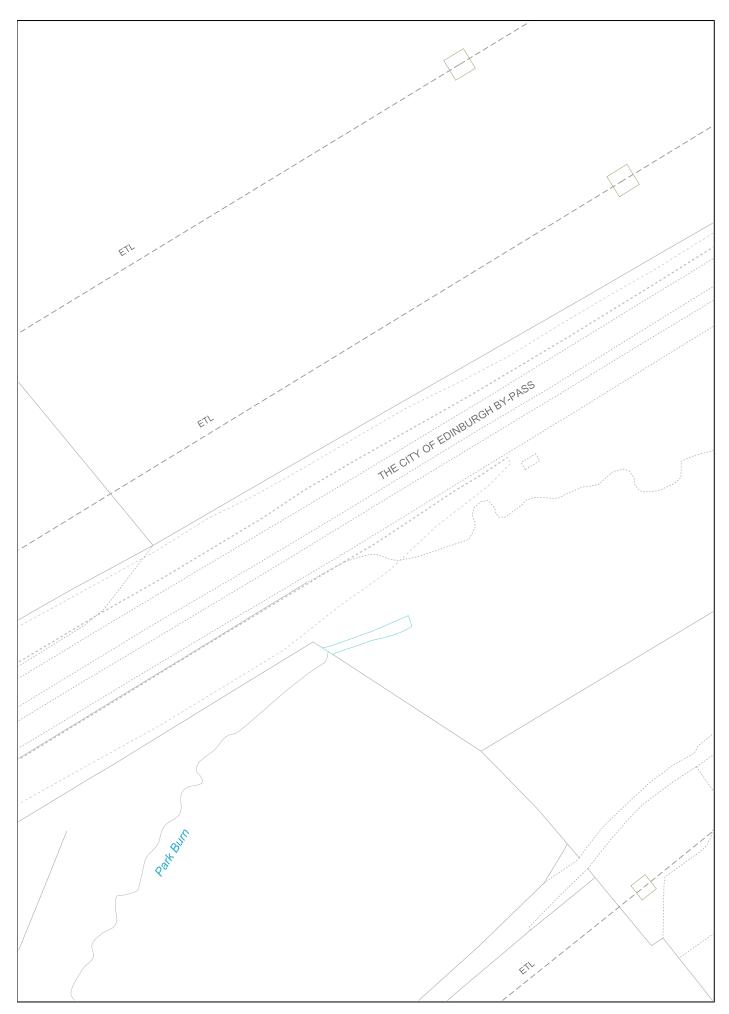

## TITLE NUMBER Version date LAND REGISTER OF SCOTLAND MID228837 03/10/2023 **BRITISH NATIONAL GRID** 50m **EASTING/NORTHING** Survey Scale Print Scale 329441, 667968 1:1250 1:1250 @ A4 CROWN COPYRIGHT © This copy has been produced on 30/01/2024 with the authority of Ordnance Survey under Section 47 of the Copyright and Patents Act 1988. Unless there is a relevant exception to copyright, the copy must not be copied without prior permission of the copyright owner. OS Licence no AC0000820447. This extract may contain Ordnance Survey features captured at other scales.