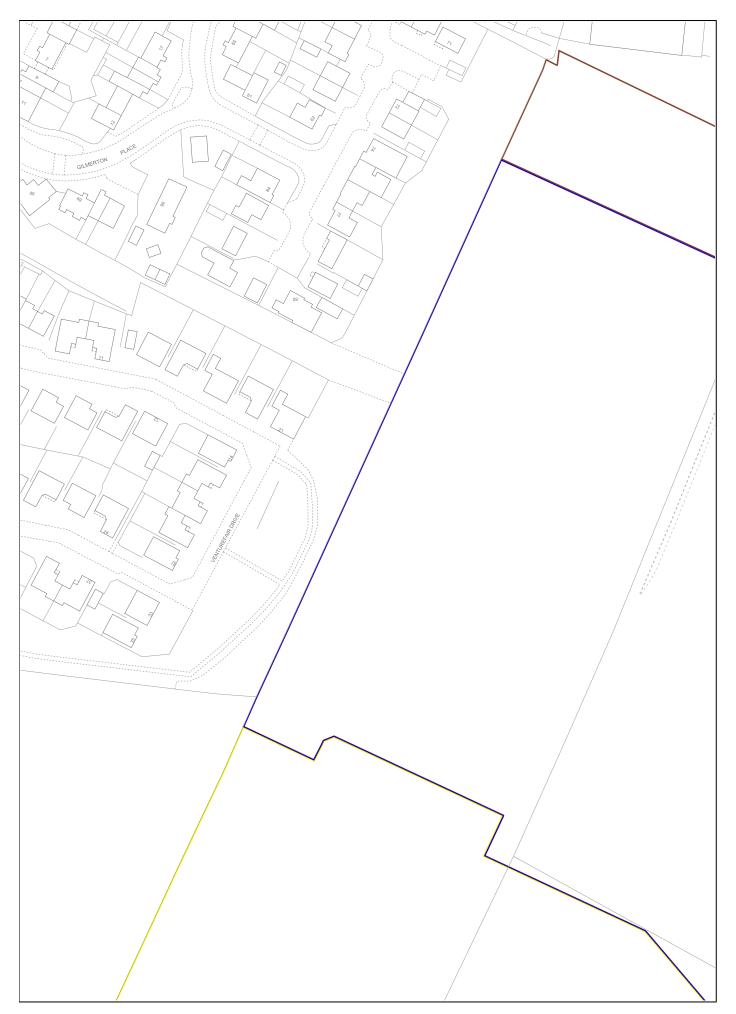

## TITLE NUMBER Version date LAND REGISTER OF SCOTLAND MID228837 03/10/2023 **BRITISH NATIONAL GRID** 50m **EASTING/NORTHING** Survey Scale Print Scale 329441, 667968 1:1250 1:1250 @ A4 CROWN COPYRIGHT © This copy has been produced on 30/01/2024 with the authority of Ordnance Survey under Section 47 of the Copyright and Patents Act 1988. Unless there is a relevant exception to copyright, the copy must not be copied without prior permission of the copyright owner. OS Licence no AC0000820447. This extract may contain Ordnance Survey features captured at other scales.