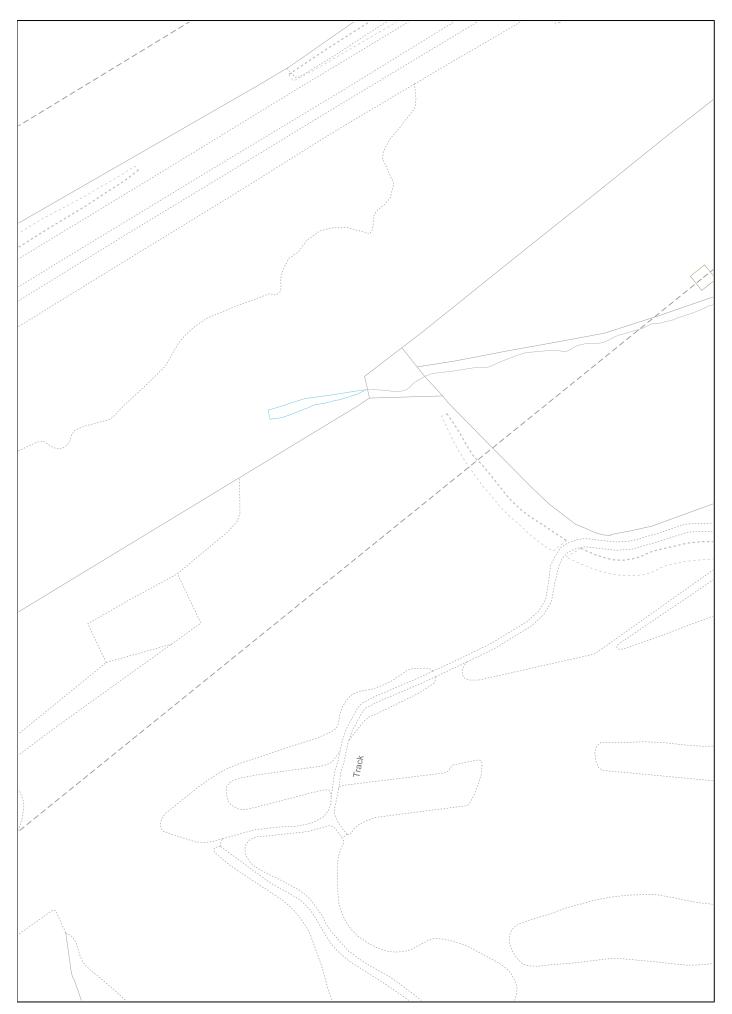

## TITLE NUMBER Version date LAND REGISTER OF SCOTLAND MID228837 03/10/2023 **BRITISH NATIONAL GRID** 50m **EASTING/NORTHING** Survey Scale Print Scale 329441, 667968 1:1250 1:1250 @ A4 CROWN COPYRIGHT © This copy has been produced on 30/01/2024 with the authority of Ordnance Survey under Section 47 of the Copyright and Patents Act 1988. Unless there is a relevant exception to copyright, the copy must not be copied without prior permission of the copyright owner. OS Licence no AC0000820447. This extract may contain Ordnance Survey features captured at other scales.