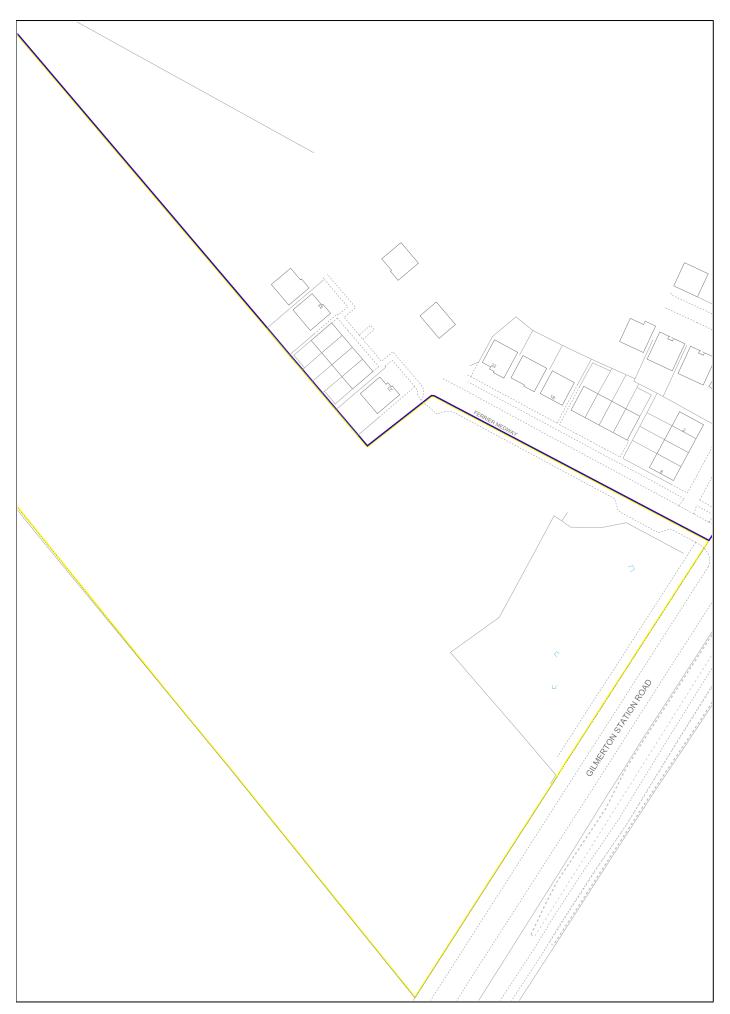

## TITLE NUMBER Version date LAND REGISTER OF SCOTLAND MID228837 03/10/2023 **BRITISH NATIONAL GRID** 50m **EASTING/NORTHING** Survey Scale Print Scale 329441, 667968 1:1250 1:1250 @ A4 CROWN COPYRIGHT © This copy has been produced on 30/01/2024 with the authority of Ordnance Survey under Section 47 of the Copyright and Patents Act 1988. Unless there is a relevant exception to copyright, the copy must not be copied without prior permission of the copyright owner. OS Licence no AC0000820447. This extract may contain Ordnance Survey features captured at other scales.