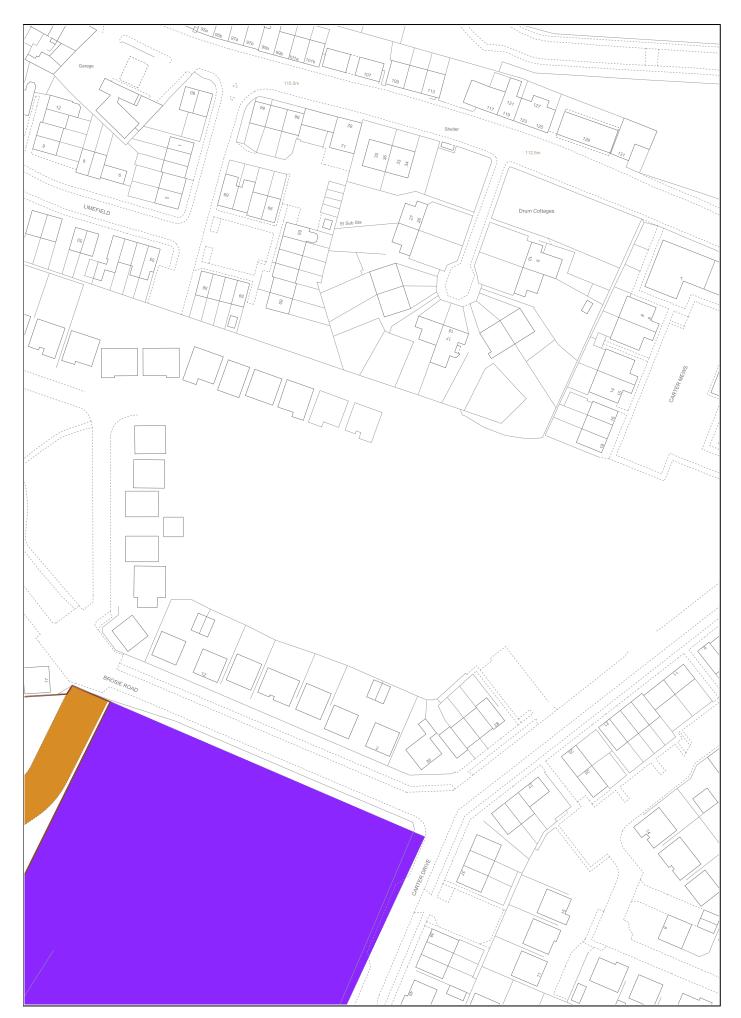

## TITLE NUMBER Version date LAND REGISTER OF SCOTLAND MID228837 03/10/2023 **BRITISH NATIONAL GRID** 50m **EASTING/NORTHING** Survey Scale Print Scale 329441, 667968 1:1250 1:1250 @ A4 CROWN COPYRIGHT © This copy has been produced on 30/01/2024 with the authority of Ordnance Survey under Section 47 of the Copyright and Patents Act 1988. Unless there is a relevant exception to copyright, the copy must not be copied without prior permission of the copyright owner. OS Licence no AC0000820447. This extract may contain Ordnance Survey features captured at other scales.