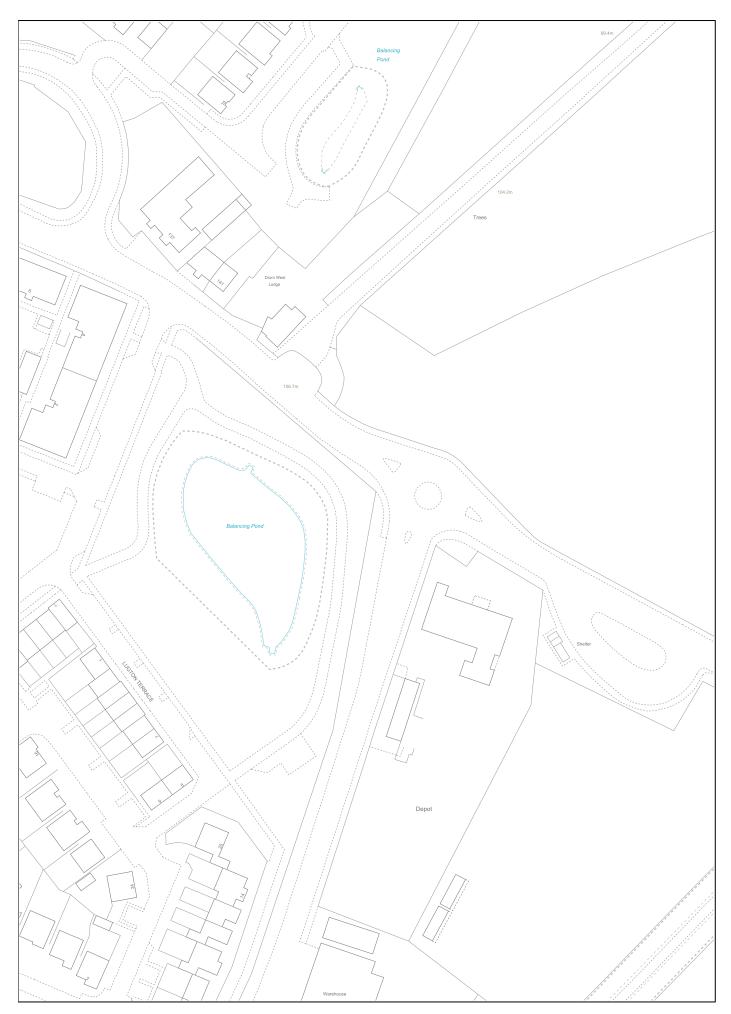

## TITLE NUMBER Version date LAND REGISTER OF SCOTLAND MID228837 03/10/2023 **BRITISH NATIONAL GRID** 50m **EASTING/NORTHING** Survey Scale Print Scale 329441, 667968 1:1250 1:1250 @ A4 CROWN COPYRIGHT © This copy has been produced on 30/01/2024 with the authority of Ordnance Survey under Section 47 of the Copyright and Patents Act 1988. Unless there is a relevant exception to copyright, the copy must not be copied without prior permission of the copyright owner. OS Licence no AC0000820447. This extract may contain Ordnance Survey features captured at other scales.