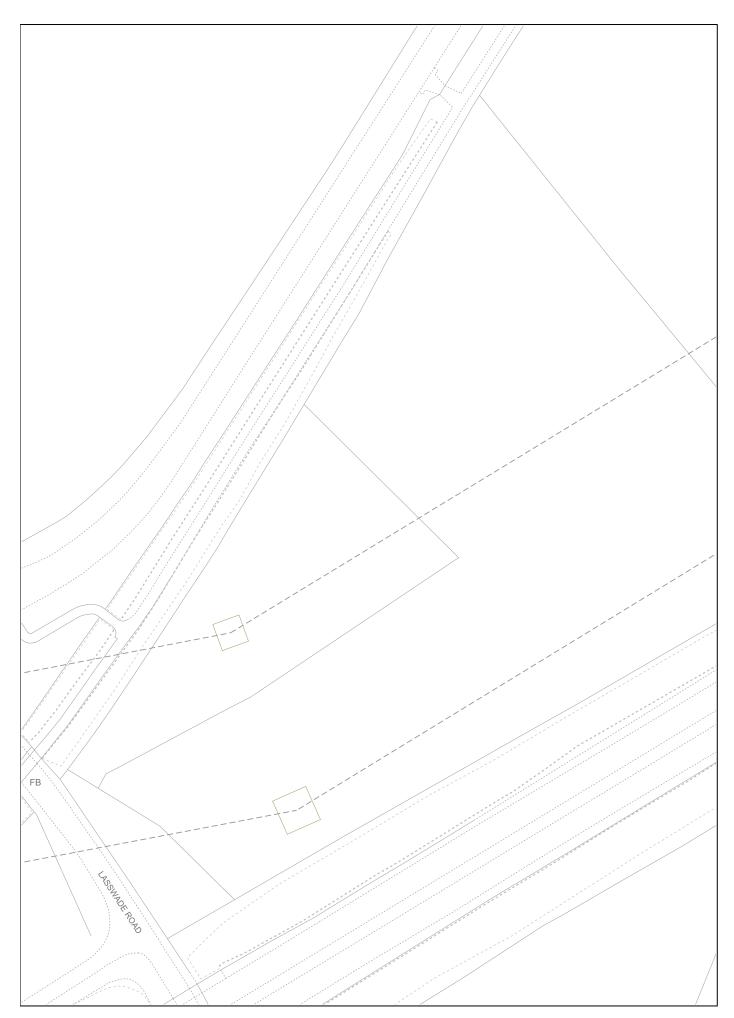

## TITLE NUMBER Version date LAND REGISTER OF SCOTLAND MID228837 03/10/2023 **BRITISH NATIONAL GRID** 50m **EASTING/NORTHING** Survey Scale Print Scale 329441, 667968 1:1250 1:1250 @ A4 CROWN COPYRIGHT © This copy has been produced on 30/01/2024 with the authority of Ordnance Survey under Section 47 of the Copyright and Patents Act 1988. Unless there is a relevant exception to copyright, the copy must not be copied without prior permission of the copyright owner. OS Licence no AC0000820447. This extract may contain Ordnance Survey features captured at other scales.