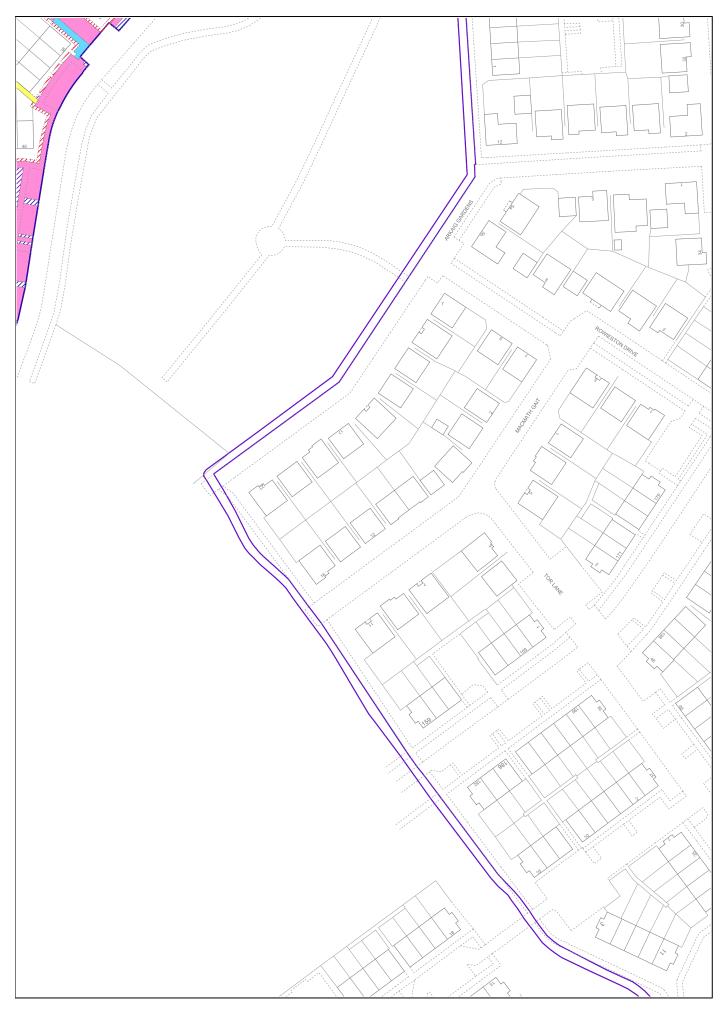

## TITLE NUMBER Version date LAND REGISTER OF SCOTLAND MID218967 27/09/2023 **BRITISH NATIONAL GRID** 50m **EASTING/NORTHING** Survey Scale Print Scale 327063, 667738 1:1250 1:1250 @ A4 CROWN COPYRIGHT © This copy has been produced on 28/09/2023 with the authority of Ordnance Survey under Section 47 of the Copyright and Patents Act 1988. Unless there is a relevant exception to copyright, the copy must not be copied without prior permission of the copyright owner. OS Licence no AC0000820447. This extract may contain Ordnance Survey features captured at other scales. MORTONHALL PARK GARDENS MORTONHALL PARK GARDS 130.5m