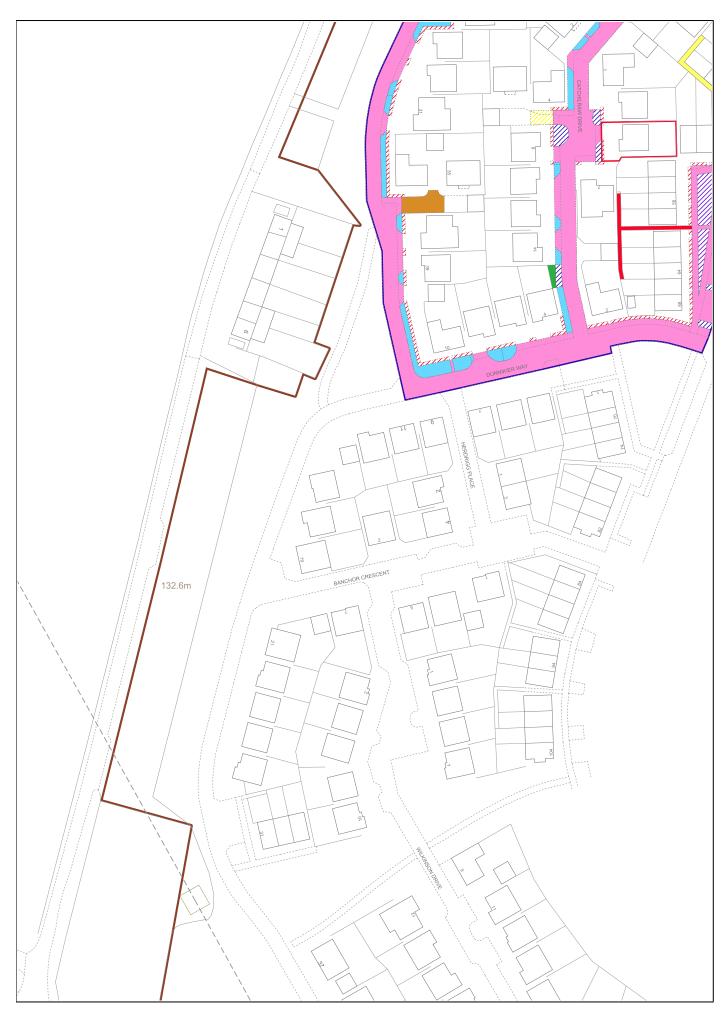

## TITLE NUMBER Version date LAND REGISTER OF SCOTLAND MID218967 27/09/2023 **BRITISH NATIONAL GRID** 50m **EASTING/NORTHING** Survey Scale Print Scale 327063, 667738 1:1250 1:1250 @ A4 CROWN COPYRIGHT © This copy has been produced on 28/09/2023 with the authority of Ordnance Survey under Section 47 of the Copyright and Patents Act 1988. Unless there is a relevant exception to copyright, the copy must not be copied without prior permission of the copyright owner. OS Licence no AC0000820447. This extract may contain Ordnance Survey features captured at other scales. MORTONHALL PARK GARDENS MORTONHALL PARK GARDS 130.5m