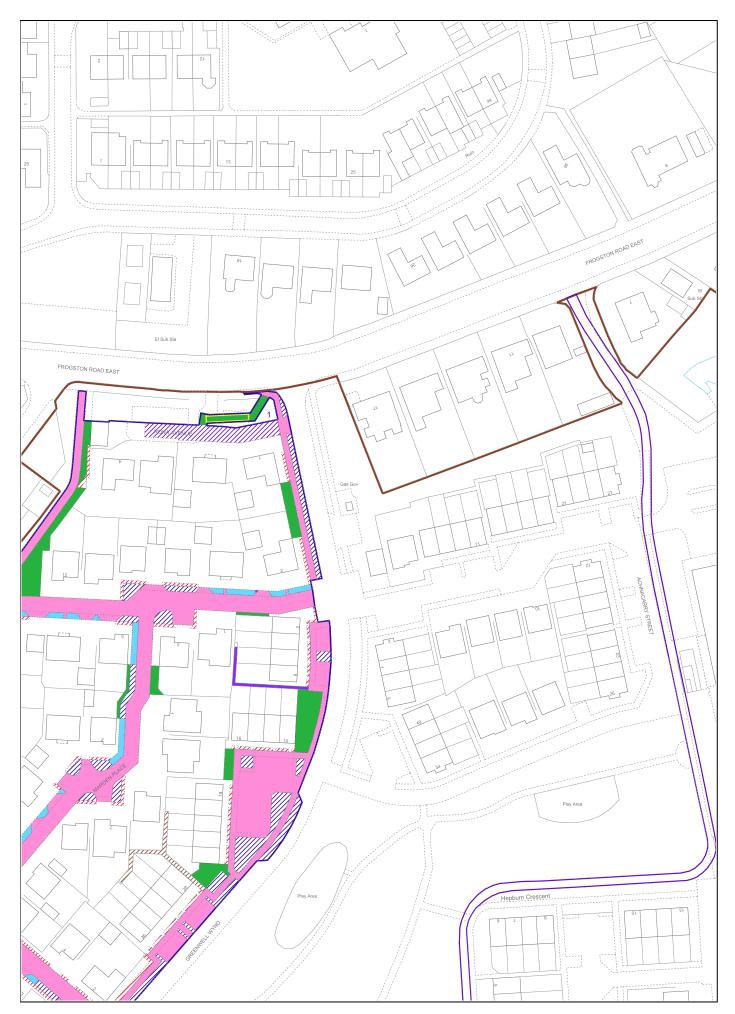

## TITLE NUMBER Version date LAND REGISTER OF SCOTLAND MID218967 27/09/2023 **BRITISH NATIONAL GRID** 50m **EASTING/NORTHING** Survey Scale Print Scale 327063, 667738 1:1250 1:1250 @ A4 CROWN COPYRIGHT © This copy has been produced on 28/09/2023 with the authority of Ordnance Survey under Section 47 of the Copyright and Patents Act 1988. Unless there is a relevant exception to copyright, the copy must not be copied without prior permission of the copyright owner. OS Licence no AC0000820447. This extract may contain Ordnance Survey features captured at other scales. MORTONHALL PARK GARDENS MORTONHALL PARK GARDS 130.5m