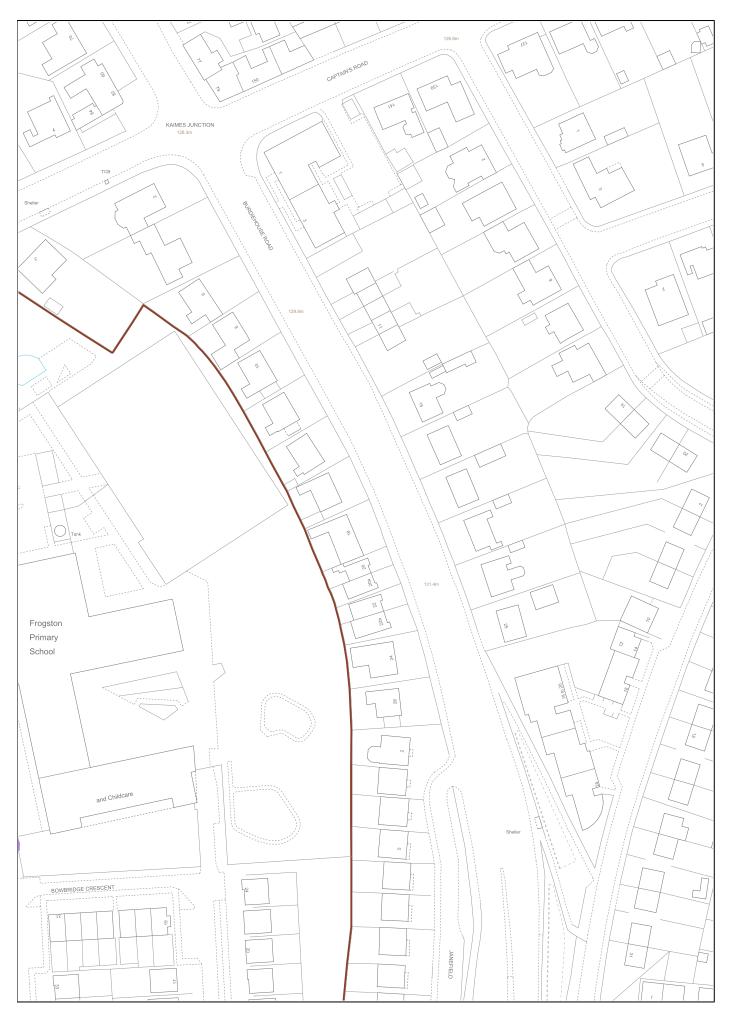

## TITLE NUMBER Version date LAND REGISTER OF SCOTLAND MID218967 27/09/2023 **BRITISH NATIONAL GRID** 50m **EASTING/NORTHING** Survey Scale Print Scale 327063, 667738 1:1250 1:1250 @ A4 CROWN COPYRIGHT © This copy has been produced on 28/09/2023 with the authority of Ordnance Survey under Section 47 of the Copyright and Patents Act 1988. Unless there is a relevant exception to copyright, the copy must not be copied without prior permission of the copyright owner. OS Licence no AC0000820447. This extract may contain Ordnance Survey features captured at other scales. MORTONHALL PARK GARDENS MORTONHALL PARK GARDS 130.5m