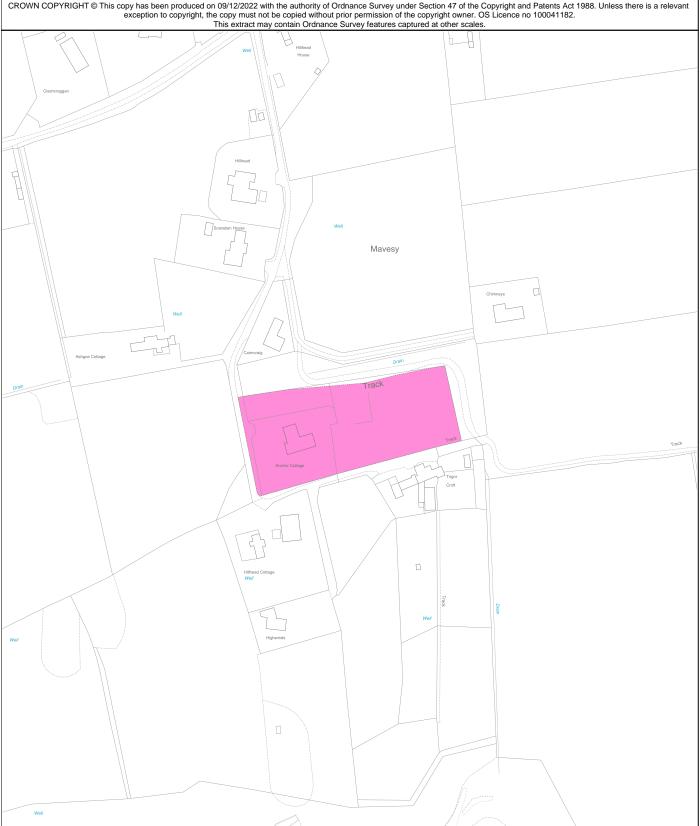

| 60                                     | Version date | TITLE NUMBER                                                     |                                                                                |  |
|----------------------------------------|--------------|------------------------------------------------------------------|--------------------------------------------------------------------------------|--|
| AND REGISTER                           | 02/12/2022   | СТН                                                              | CTH7717                                                                        |  |
| BRITISH NATIONAL GRID EASTING/NORTHING |              |                                                                  |                                                                                |  |
| 325822, 935487                         |              | Survey Scale                                                     | Print Scale                                                                    |  |
|                                        |              | 1:2500                                                           | 1:2500 @ A4                                                                    |  |
|                                        | EASTIN       | AND REGISTER OF SCOTLAND  BRITISH NATIONAL GRID EASTING/NORTHING | AND REGISTER OF SCOTLAND  BRITISH NATIONAL GRID EASTING/NORTHING  Survey Scale |  |