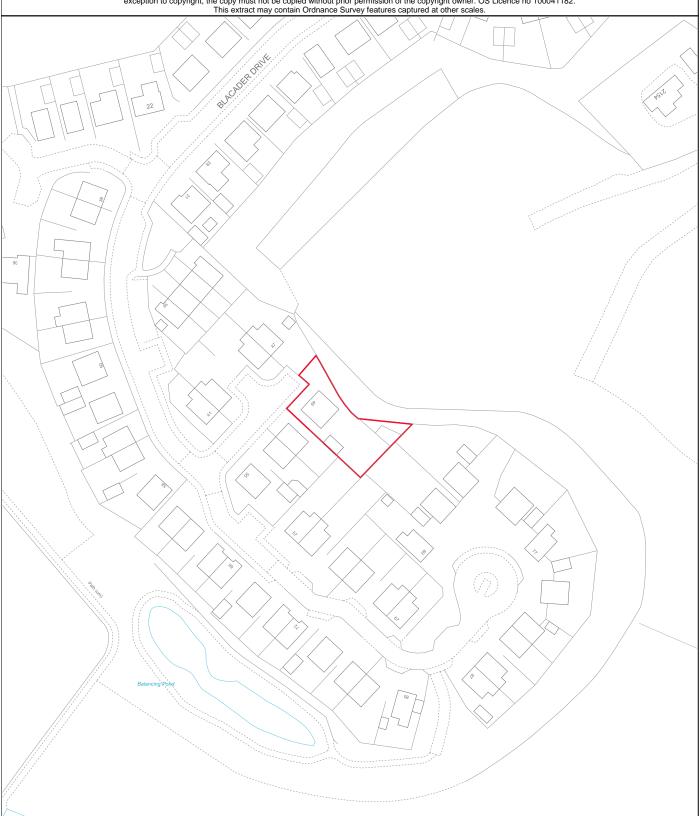

| LAND REGISTER<br>OF SCOTLAND                                                                                                                                                         |                                           | Version date | TITLE NUMBER |             |
|--------------------------------------------------------------------------------------------------------------------------------------------------------------------------------------|-------------------------------------------|--------------|--------------|-------------|
|                                                                                                                                                                                      |                                           | 20/08/2022   | GLA2         | GLA217630   |
| 2 2 2                                                                                                                                                                                | BRITISH NATIONAL GRID<br>EASTING/NORTHING |              | 50m          |             |
| 268130, 666916                                                                                                                                                                       |                                           |              | Survey Scale | Print Scale |
|                                                                                                                                                                                      |                                           |              | 1:1250       | 1:1250 @ A4 |
| CROWN COPYRIGHT © This copy has been produced on 20/08/2022 with the authority of Ordnance Survey under Section 47 of the Copyright and Patents Act 1988. Unless there is a relevant |                                           |              |              |             |

opy has been produced on 20/08/2022 with the authority of Ordnance Survey under Section 47 of the Copyright and Patents Act exception to copyright, the copy must not be copied without prior permission of the copyright owner. OS Licence no 100041182.

This extract may contain Ordnance Survey features captured at other scales.