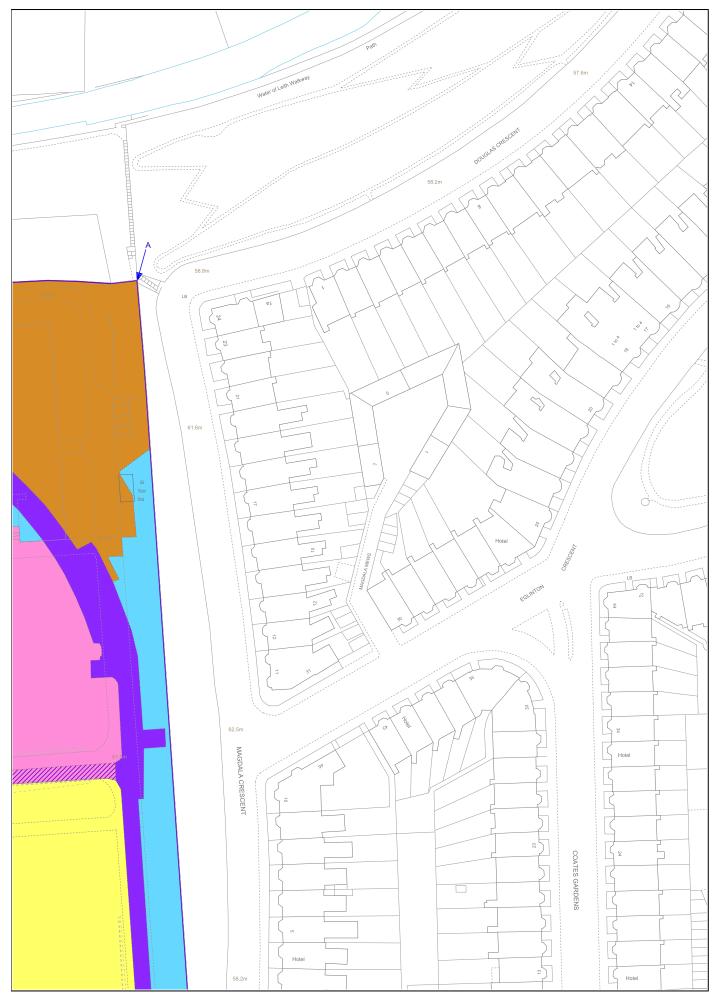

| LAND REGISTER<br>OF SCOTLAND                                                                                                                                                                                                                                                                                                                                                                      |                                           | Version date TITLE NUMBER |              | UMBER       |
|---------------------------------------------------------------------------------------------------------------------------------------------------------------------------------------------------------------------------------------------------------------------------------------------------------------------------------------------------------------------------------------------------|-------------------------------------------|---------------------------|--------------|-------------|
|                                                                                                                                                                                                                                                                                                                                                                                                   |                                           | 01/03/2023                | MID232193    |             |
|                                                                                                                                                                                                                                                                                                                                                                                                   | BRITISH NATIONAL GRID<br>EASTING/NORTHING |                           | 50m          |             |
| 323574, 673426                                                                                                                                                                                                                                                                                                                                                                                    |                                           | 73426                     | Survey Scale | Print Scale |
|                                                                                                                                                                                                                                                                                                                                                                                                   |                                           |                           | 1:1250       | 1:1250 @ A4 |
| CROWN COPYRIGHT © This copy has been produced on 08/03/2023 with the authority of Ordnance Survey under Section 47 of the Copyright and Patents Act 1988. Unless there is a relevant exception to copyright, the copy must not be copied without prior permission of the copyright owner. OS Licence no 100041182.<br>This extract may contain Ordnance Survey features captured at other scales. |                                           |                           |              |             |
|                                                                                                                                                                                                                                                                                                                                                                                                   | Store                                     | 58                        |              |             |
| (UP) to stip/                                                                                                                                                                                                                                                                                                                                                                                     |                                           |                           |              |             |
|                                                                                                                                                                                                                                                                                                                                                                                                   |                                           |                           |              |             |