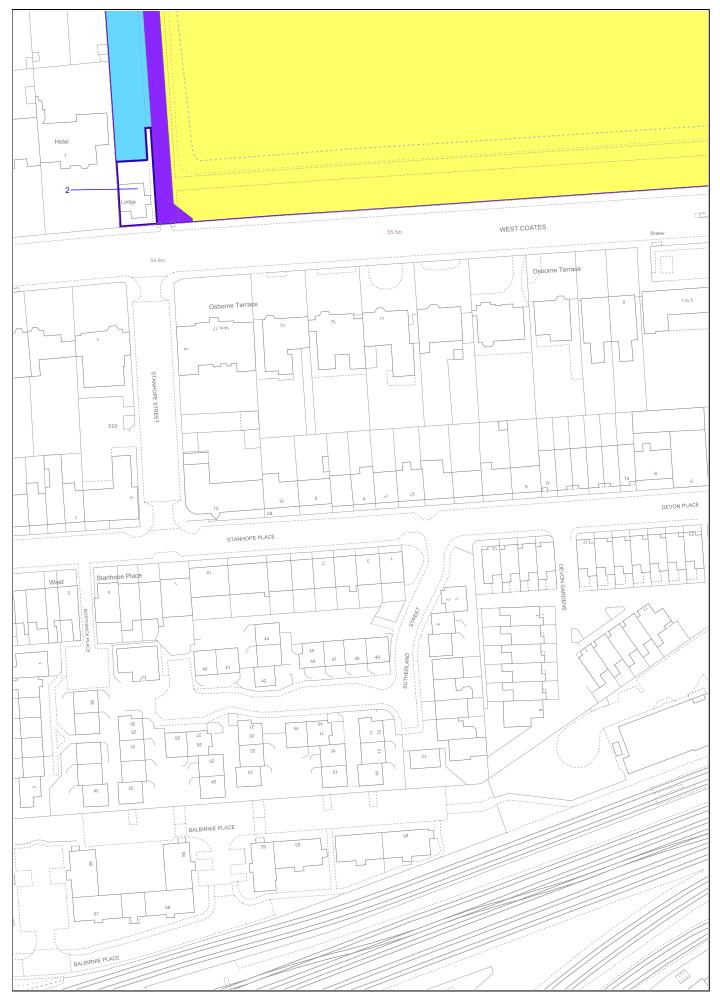

| LAND REGISTER<br>OF SCOTLAND                                                                                                                                                                                                                                                                                                                                                                      |                                           | Version date TITLE NUMBER |              | UMBER       |
|---------------------------------------------------------------------------------------------------------------------------------------------------------------------------------------------------------------------------------------------------------------------------------------------------------------------------------------------------------------------------------------------------|-------------------------------------------|---------------------------|--------------|-------------|
|                                                                                                                                                                                                                                                                                                                                                                                                   |                                           | 01/03/2023                | MID232193    |             |
|                                                                                                                                                                                                                                                                                                                                                                                                   | BRITISH NATIONAL GRID<br>EASTING/NORTHING |                           | 50m          |             |
| 323574, 673426                                                                                                                                                                                                                                                                                                                                                                                    |                                           | 73426                     | Survey Scale | Print Scale |
|                                                                                                                                                                                                                                                                                                                                                                                                   |                                           |                           | 1:1250       | 1:1250 @ A4 |
| CROWN COPYRIGHT © This copy has been produced on 08/03/2023 with the authority of Ordnance Survey under Section 47 of the Copyright and Patents Act 1988. Unless there is a relevant exception to copyright, the copy must not be copied without prior permission of the copyright owner. OS Licence no 100041182.<br>This extract may contain Ordnance Survey features captured at other scales. |                                           |                           |              |             |
|                                                                                                                                                                                                                                                                                                                                                                                                   | Store                                     | 58                        |              |             |
| (UP) to stip/                                                                                                                                                                                                                                                                                                                                                                                     |                                           |                           |              |             |
|                                                                                                                                                                                                                                                                                                                                                                                                   |                                           |                           |              |             |