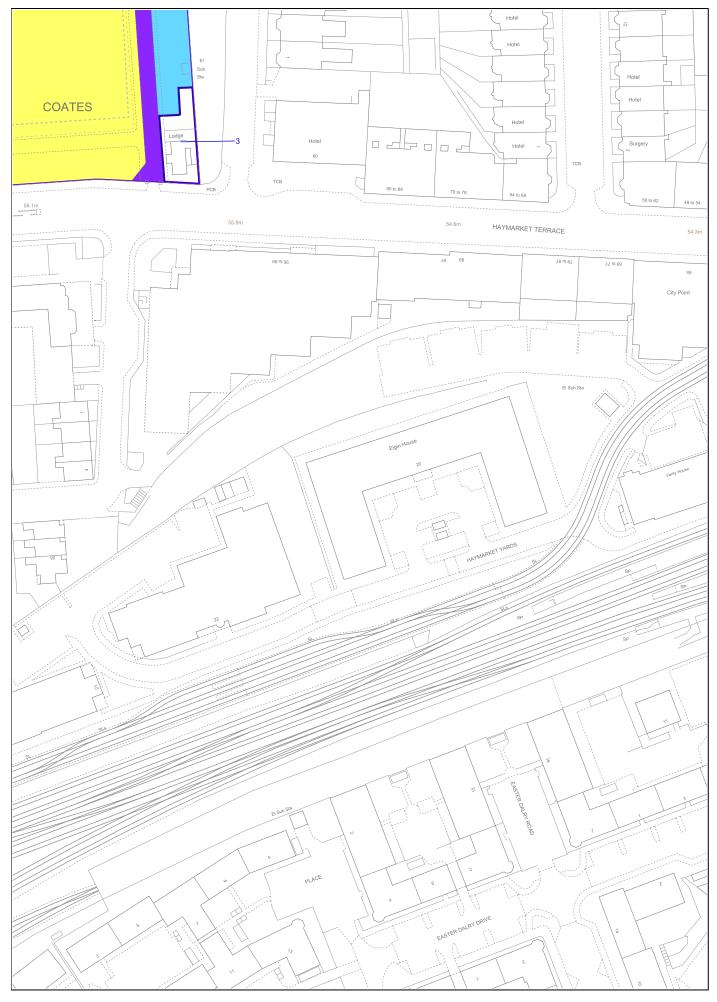

| LAND REGISTER<br>OF SCOTLAND                                                                                                                                                                                                                                                                                                                                                                      |                                           | Version date TITLE NUMBER |              | UMBER       |
|---------------------------------------------------------------------------------------------------------------------------------------------------------------------------------------------------------------------------------------------------------------------------------------------------------------------------------------------------------------------------------------------------|-------------------------------------------|---------------------------|--------------|-------------|
|                                                                                                                                                                                                                                                                                                                                                                                                   |                                           | 01/03/2023                | MID232193    |             |
|                                                                                                                                                                                                                                                                                                                                                                                                   | BRITISH NATIONAL GRID<br>EASTING/NORTHING |                           | 50m          |             |
| 323574, 673426                                                                                                                                                                                                                                                                                                                                                                                    |                                           | 73426                     | Survey Scale | Print Scale |
|                                                                                                                                                                                                                                                                                                                                                                                                   |                                           |                           | 1:1250       | 1:1250 @ A4 |
| CROWN COPYRIGHT © This copy has been produced on 08/03/2023 with the authority of Ordnance Survey under Section 47 of the Copyright and Patents Act 1988. Unless there is a relevant exception to copyright, the copy must not be copied without prior permission of the copyright owner. OS Licence no 100041182.<br>This extract may contain Ordnance Survey features captured at other scales. |                                           |                           |              |             |
|                                                                                                                                                                                                                                                                                                                                                                                                   | Store                                     | 58                        |              |             |
| (UP) to stip/                                                                                                                                                                                                                                                                                                                                                                                     |                                           |                           |              |             |
|                                                                                                                                                                                                                                                                                                                                                                                                   |                                           |                           |              |             |