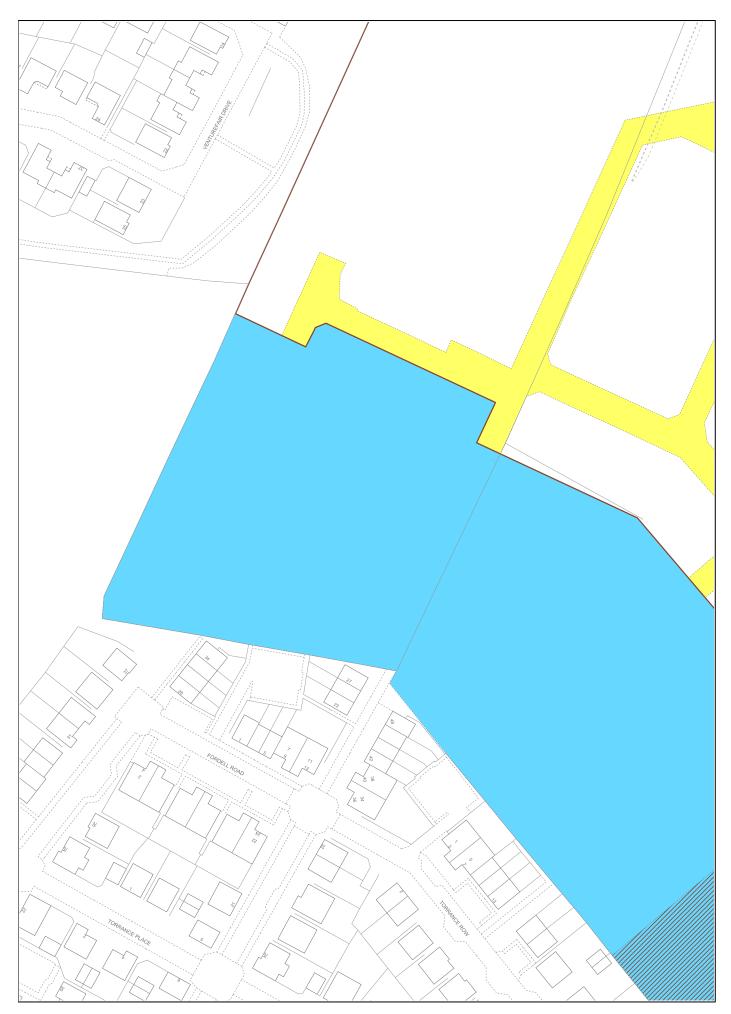

## 

CROWN COPYRIGHT © This copy has been produced on 30/04/2024 with the authority of Ordnance Survey under Section 47 of the Copyright and Patents Act 1988. Unless there is a relevant exception to copyright, the copy must not be copied without prior permission of the copyright owner. OS Licence no AC0000820447.

This extract may contain Ordnance Survey features captured at other scales.

| LAND REGISTER<br>OF SCOTLAND |  | Version date                | Additional Cadastral Map View/Supplementary Data  MID236247-3 |             |
|------------------------------|--|-----------------------------|---------------------------------------------------------------|-------------|
|                              |  | 29/04/2024                  |                                                               |             |
| N<br>Q                       |  | IATIONAL GRID<br>G/NORTHING | 50m                                                           |             |
| 329428, 667994               |  |                             | Survey Scale                                                  | Print Scale |
|                              |  |                             | 1:1250                                                        | 1:1250 @ A1 |