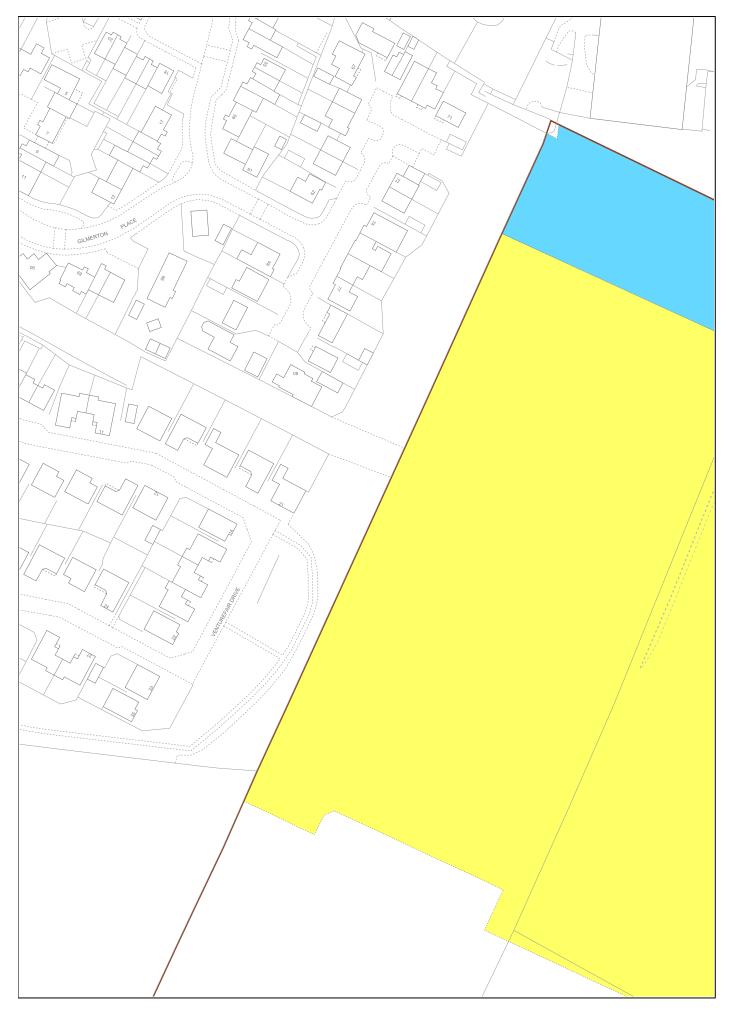

## Version date Additional Cadastral Map View/Supplementary Data 29/04/2024 MID236247-2 BRITISH NATIONAL GRID EASTING/NORTHING Survey Scale Print Scale 1:1250 1:1250 @ A4 CROWN COPYRIGHT © This copy has been produced on 30/04/2024 with the authority of Ordnance Survey under Section 47 of the Copyright and Patents Act 1988. Unless there is a relevant exception to copyright, the copy must not be copied without prior permission of the copyright owner. OS Licence no AC0000820447. This extract may contain Ordnance Survey features captured at other scales.

MID236247-2 Page 5 of 12

Additional Cadastral Map View/Supplementary Data LAND REGISTER OF SCOTLAND MID236247-2 29/04/2024 BRITISH NATIONAL GRID EASTING/NORTHING Print Scale Survey Scale 329428, 667994 1:1250 1:1250 @ A0 CROWN COPYRIGHT © This copy has been produced on 30/04/2024 with the authority of Ordnance Survey under Section 47 of the Copyright and Patents Act 1988. Unless there is a relevant exception to copyright, the copy must not be copied without prior permission of the copyright owner. OS Licence no AC0000820447.