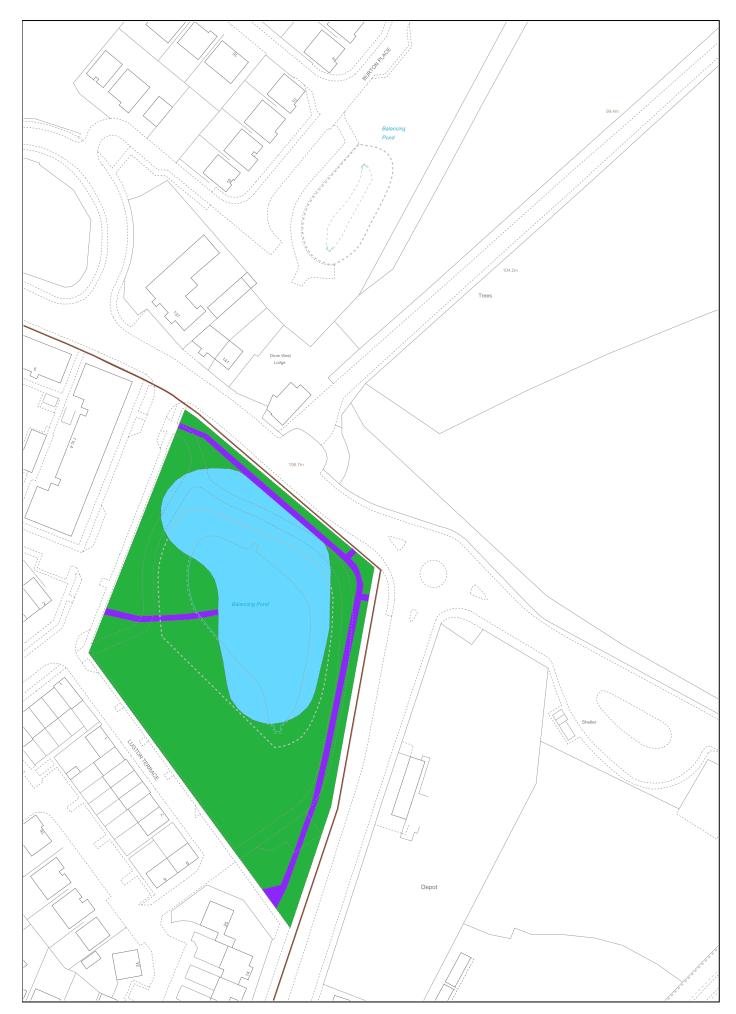

## 

CROWN COPYRIGHT © This copy has been produced on 30/04/2024 with the authority of Ordnance Survey under Section 47 of the Copyright and Patents Act 1988. Unless there is a relevant exception to copyright, the copy must not be copied without prior permission of the copyright owner. OS Licence no AC0000820447.

This extract may contain Ordnance Survey features captured at other scales.

| LAND REGISTER<br>OF SCOTLAND |  | Version date                | Additional Cadastral Map View/Supplementary Data  MID236247-3 |             |
|------------------------------|--|-----------------------------|---------------------------------------------------------------|-------------|
|                              |  | 29/04/2024                  |                                                               |             |
| N<br>Q                       |  | IATIONAL GRID<br>G/NORTHING | 50m                                                           |             |
| 329428, 667994               |  |                             | Survey Scale                                                  | Print Scale |
|                              |  |                             | 1:1250                                                        | 1:1250 @ A1 |