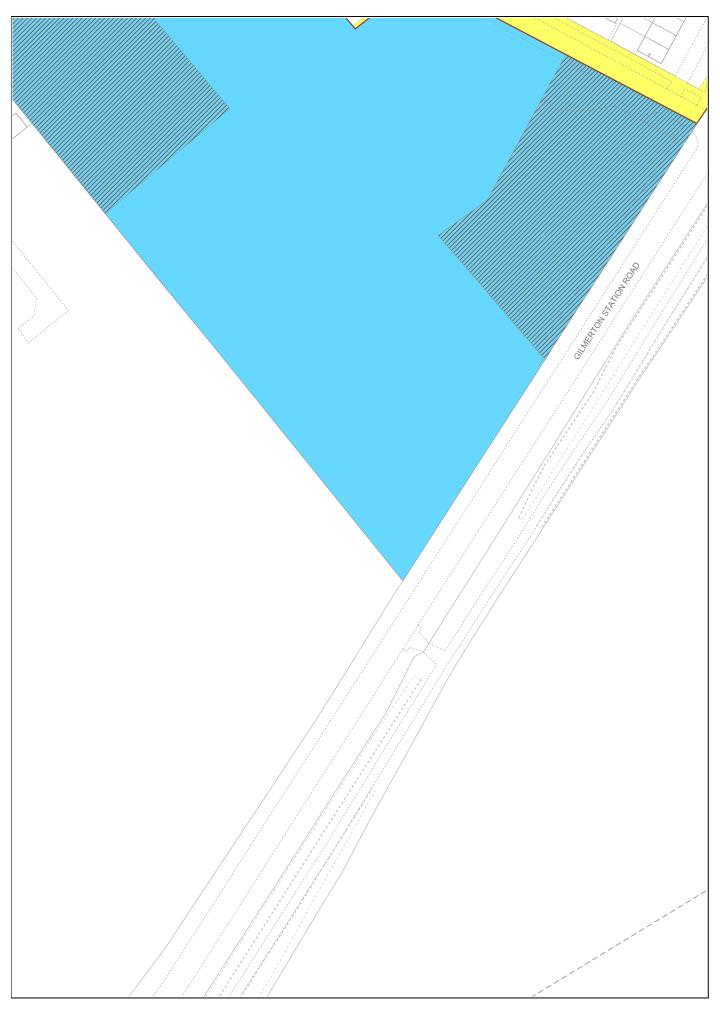

## Version date Additional Cadastral Map View/Supplementary Data 29/04/2024 MID236247-2 BRITISH NATIONAL GRID EASTING/NORTHING Survey Scale Print Scale 1:1250 1:1250 @ A4 CROWN COPYRIGHT © This copy has been produced on 30/04/2024 with the authority of Ordnance Survey under Section 47 of the Copyright and Patents Act 1988. Unless there is a relevant exception to copyright, the copy must not be copied without prior permission of the copyright owner. OS Licence no AC0000820447. This extract may contain Ordnance Survey features captured at other scales.

MID236247-2 Page 5 of 12

Additional Cadastral Map View/Supplementary Data LAND REGISTER OF SCOTLAND MID236247-2 29/04/2024 BRITISH NATIONAL GRID EASTING/NORTHING Print Scale Survey Scale 329428, 667994 1:1250 1:1250 @ A0 CROWN COPYRIGHT © This copy has been produced on 30/04/2024 with the authority of Ordnance Survey under Section 47 of the Copyright and Patents Act 1988. Unless there is a relevant exception to copyright, the copy must not be copied without prior permission of the copyright owner. OS Licence no AC0000820447.

This extract may contain Ordnance Survey features captured at other scales.