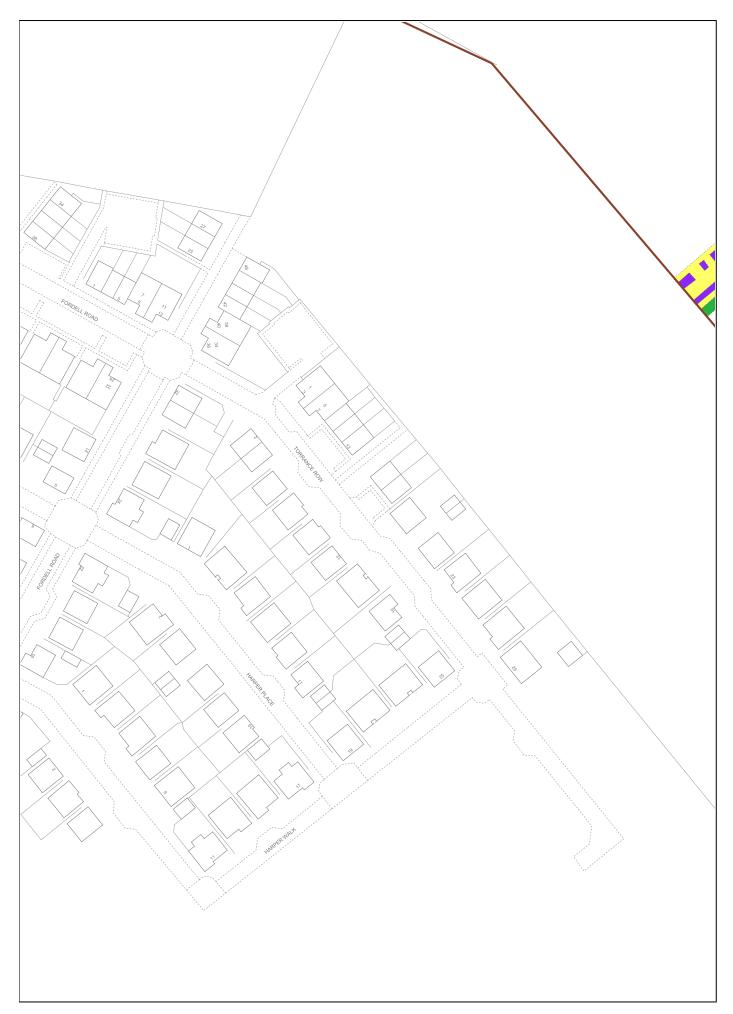

## 

CROWN COPYRIGHT © This copy has been produced on 30/04/2024 with the authority of Ordnance Survey under Section 47 of the Copyright and Patents Act 1988. Unless there is a relevant exception to copyright, the copy must not be copied without prior permission of the copyright owner. OS Licence no AC0000820447.

This extract may contain Ordnance Survey features captured at other scales.

| LAND REGISTER<br>OF SCOTLAND |  | Version date                | Additional Cadastral Map View/Supplementary Data  MID236247-3 |             |
|------------------------------|--|-----------------------------|---------------------------------------------------------------|-------------|
|                              |  | 29/04/2024                  |                                                               |             |
| N<br>Q                       |  | IATIONAL GRID<br>G/NORTHING | 50m                                                           |             |
| 329428, 667994               |  |                             | Survey Scale                                                  | Print Scale |
|                              |  |                             | 1:1250                                                        | 1:1250 @ A1 |