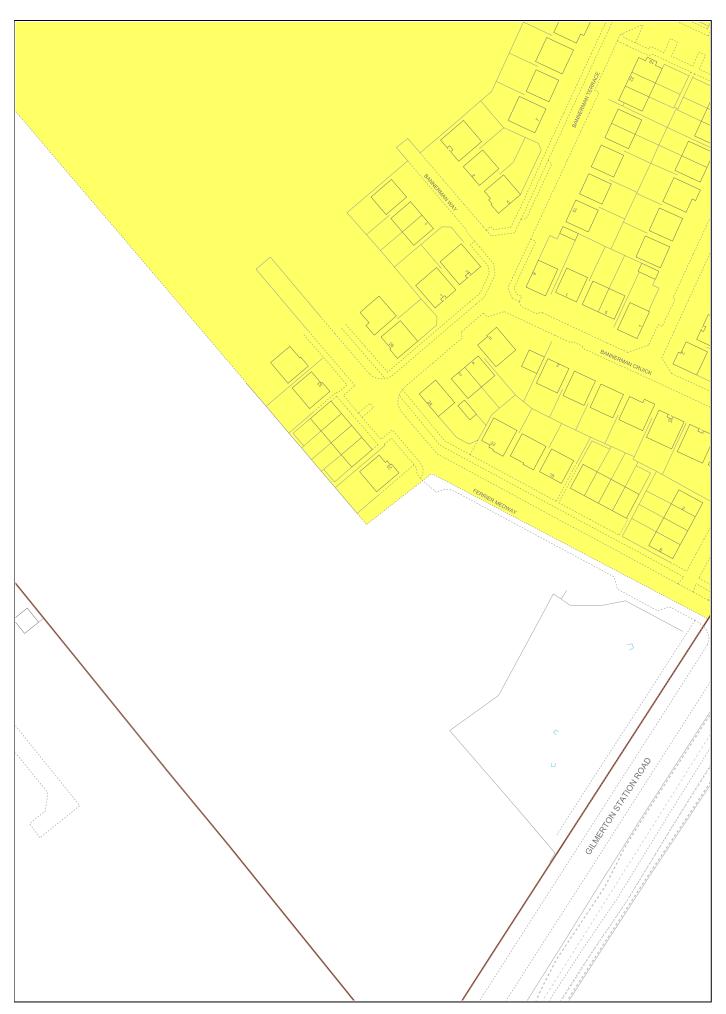

## Version date Additional Cadastral Map View/Supplementary Data 29/04/2024 MID236247-2 BRITISH NATIONAL GRID EASTING/NORTHING Survey Scale Print Scale 1:1250 1:1250 @ A4 CROWN COPYRIGHT © This copy has been produced on 30/04/2024 with the authority of Ordnance Survey under Section 47 of the Copyright and Patents Act 1988. Unless there is a relevant exception to copyright, the copy must not be copied without prior permission of the copyright owner. OS Licence no AC0000820447. This extract may contain Ordnance Survey features captured at other scales.

MID236247-2 Page 5 of 12

Additional Cadastral Map View/Supplementary Data LAND REGISTER OF SCOTLAND MID236247-2 29/04/2024 BRITISH NATIONAL GRID EASTING/NORTHING Print Scale Survey Scale 329428, 667994 1:1250 1:1250 @ A0 CROWN COPYRIGHT © This copy has been produced on 30/04/2024 with the authority of Ordnance Survey under Section 47 of the Copyright and Patents Act 1988. Unless there is a relevant exception to copyright, the copy must not be copied without prior permission of the copyright owner. OS Licence no AC0000820447.

This extract may contain Ordnance Survey features captured at other scales.