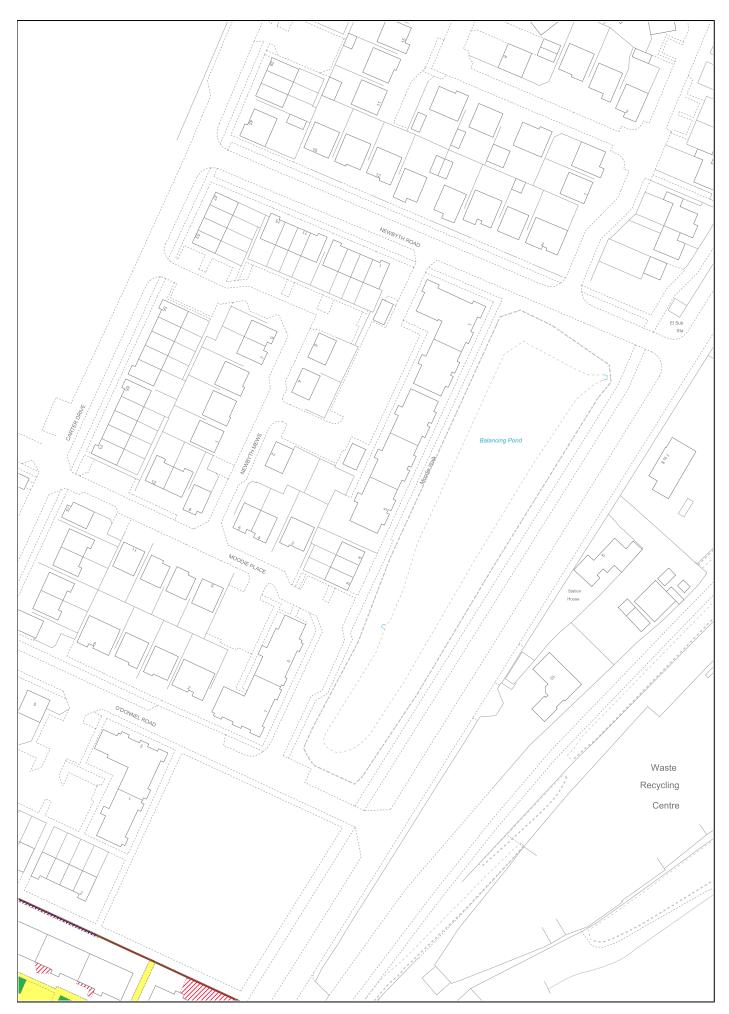

## Version date Additional Cadastral Map View/Supplementary Data 29/04/2024 MID236247-2 BRITISH NATIONAL GRID EASTING/NORTHING Survey Scale Print Scale 1:1250 1:1250 @ A4 CROWN COPYRIGHT © This copy has been produced on 30/04/2024 with the authority of Ordnance Survey under Section 47 of the Copyright and Patents Act 1988. Unless there is a relevant exception to copyright, the copy must not be copied without prior permission of the copyright owner. OS Licence no AC0000820447. This extract may contain Ordnance Survey features captured at other scales.

MID236247-2 Page 5 of 12

Additional Cadastral Map View/Supplementary Data LAND REGISTER OF SCOTLAND MID236247-2 29/04/2024 BRITISH NATIONAL GRID EASTING/NORTHING Print Scale Survey Scale 329428, 667994 1:1250 1:1250 @ A0 CROWN COPYRIGHT © This copy has been produced on 30/04/2024 with the authority of Ordnance Survey under Section 47 of the Copyright and Patents Act 1988. Unless there is a relevant exception to copyright, the copy must not be copied without prior permission of the copyright owner. OS Licence no AC0000820447.

This extract may contain Ordnance Survey features captured at other scales.