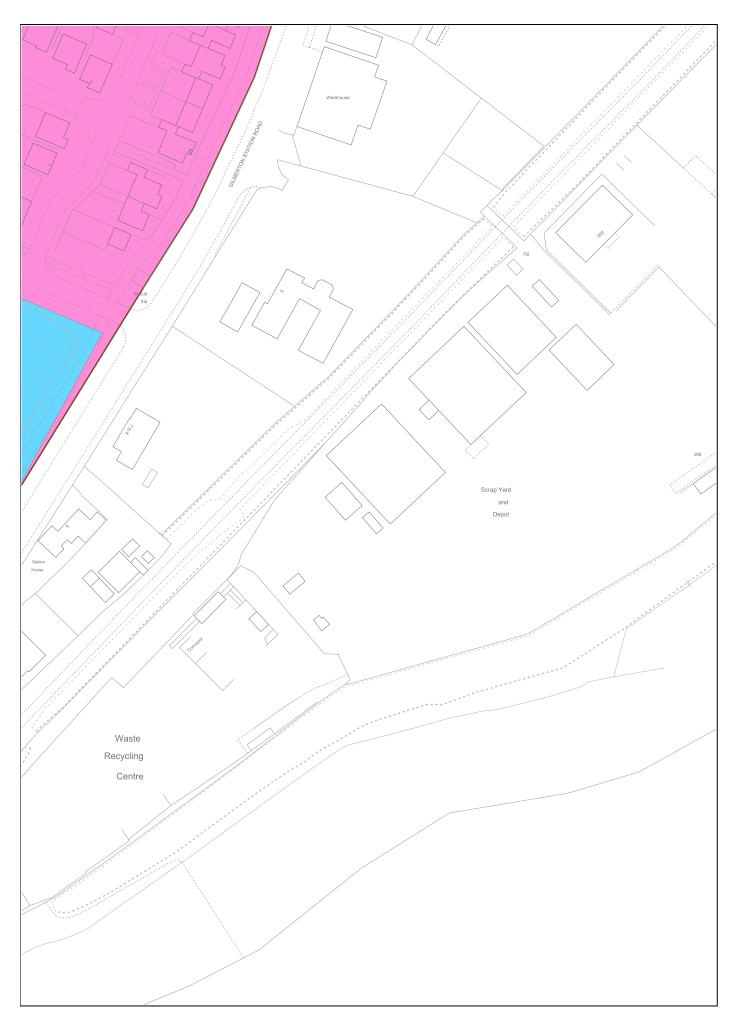

## TITLE NUMBER Version date LAND REGISTER OF SCOTLAND MID236247 29/04/2024 **BRITISH NATIONAL GRID** 50m **EASTING/NORTHING** Survey Scale Print Scale 329428, 667994 1:1250 1:1250 @ A4 CROWN COPYRIGHT © This copy has been produced on 30/04/2024 with the authority of Ordnance Survey under Section 47 of the Copyright and Patents Act 1988. Unless there is a relevant exception to copyright, the copy must not be copied without prior permission of the copyright owner. OS Licence no AC0000820447. This extract may contain Ordnance Survey features captured at other scales. South Farm South Farm