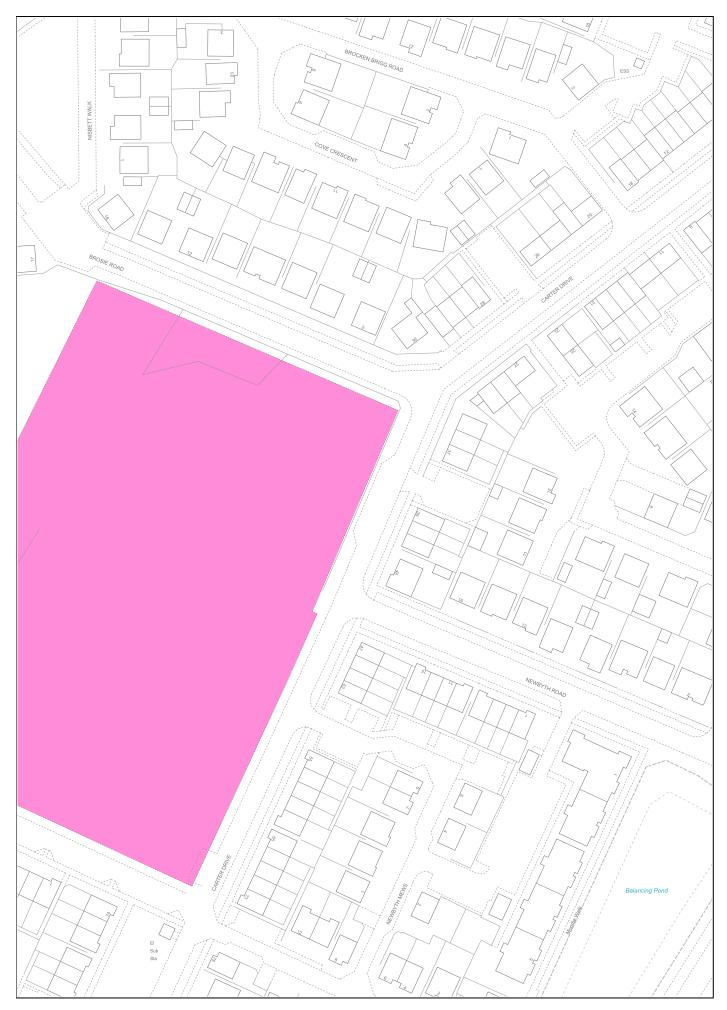

MID236247-2 Page 5 of 12

Additional Cadastral Map View/Supplementary Data LAND REGISTER OF SCOTLAND MID236247-2 29/04/2024 BRITISH NATIONAL GRID EASTING/NORTHING Print Scale Survey Scale 329428, 667994 1:1250 1:1250 @ A0 CROWN COPYRIGHT © This copy has been produced on 30/04/2024 with the authority of Ordnance Survey under Section 47 of the Copyright and Patents Act 1988. Unless there is a relevant exception to copyright, the copy must not be copied without prior permission of the copyright owner. OS Licence no AC0000820447.

This extract may contain Ordnance Survey features captured at other scales.