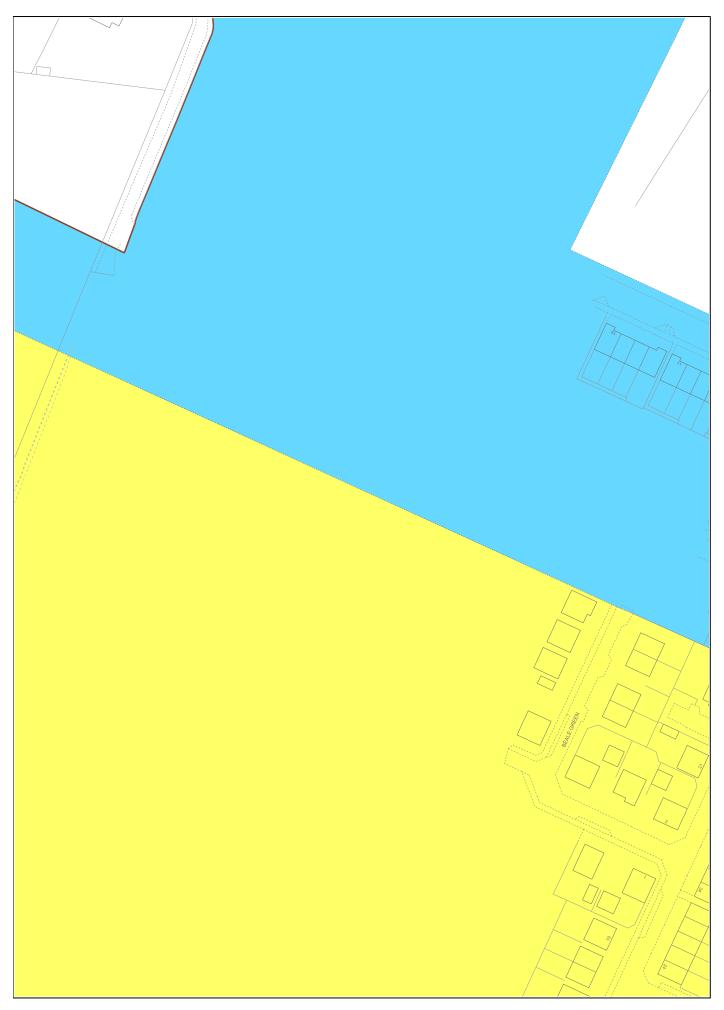

## 

CROWN COPYRIGHT © This copy has been produced on 30/04/2024 with the authority of Ordnance Survey under Section 47 of the Copyright and Patents Act 1988. Unless there is a relevant exception to copyright, the copy must not be copied without prior permission of the copyright owner. OS Licence no AC0000820447.

This extract may contain Ordnance Survey features captured at other scales.

| LAND REGISTER<br>OF SCOTLAND |  | Version date                | Additional Cadastral Map View/Supplementary Data  MID236247-3 |             |
|------------------------------|--|-----------------------------|---------------------------------------------------------------|-------------|
|                              |  | 29/04/2024                  |                                                               |             |
| N<br>Q                       |  | IATIONAL GRID<br>G/NORTHING | 50m                                                           |             |
| 329428, 667994               |  |                             | Survey Scale                                                  | Print Scale |
|                              |  |                             | 1:1250                                                        | 1:1250 @ A1 |