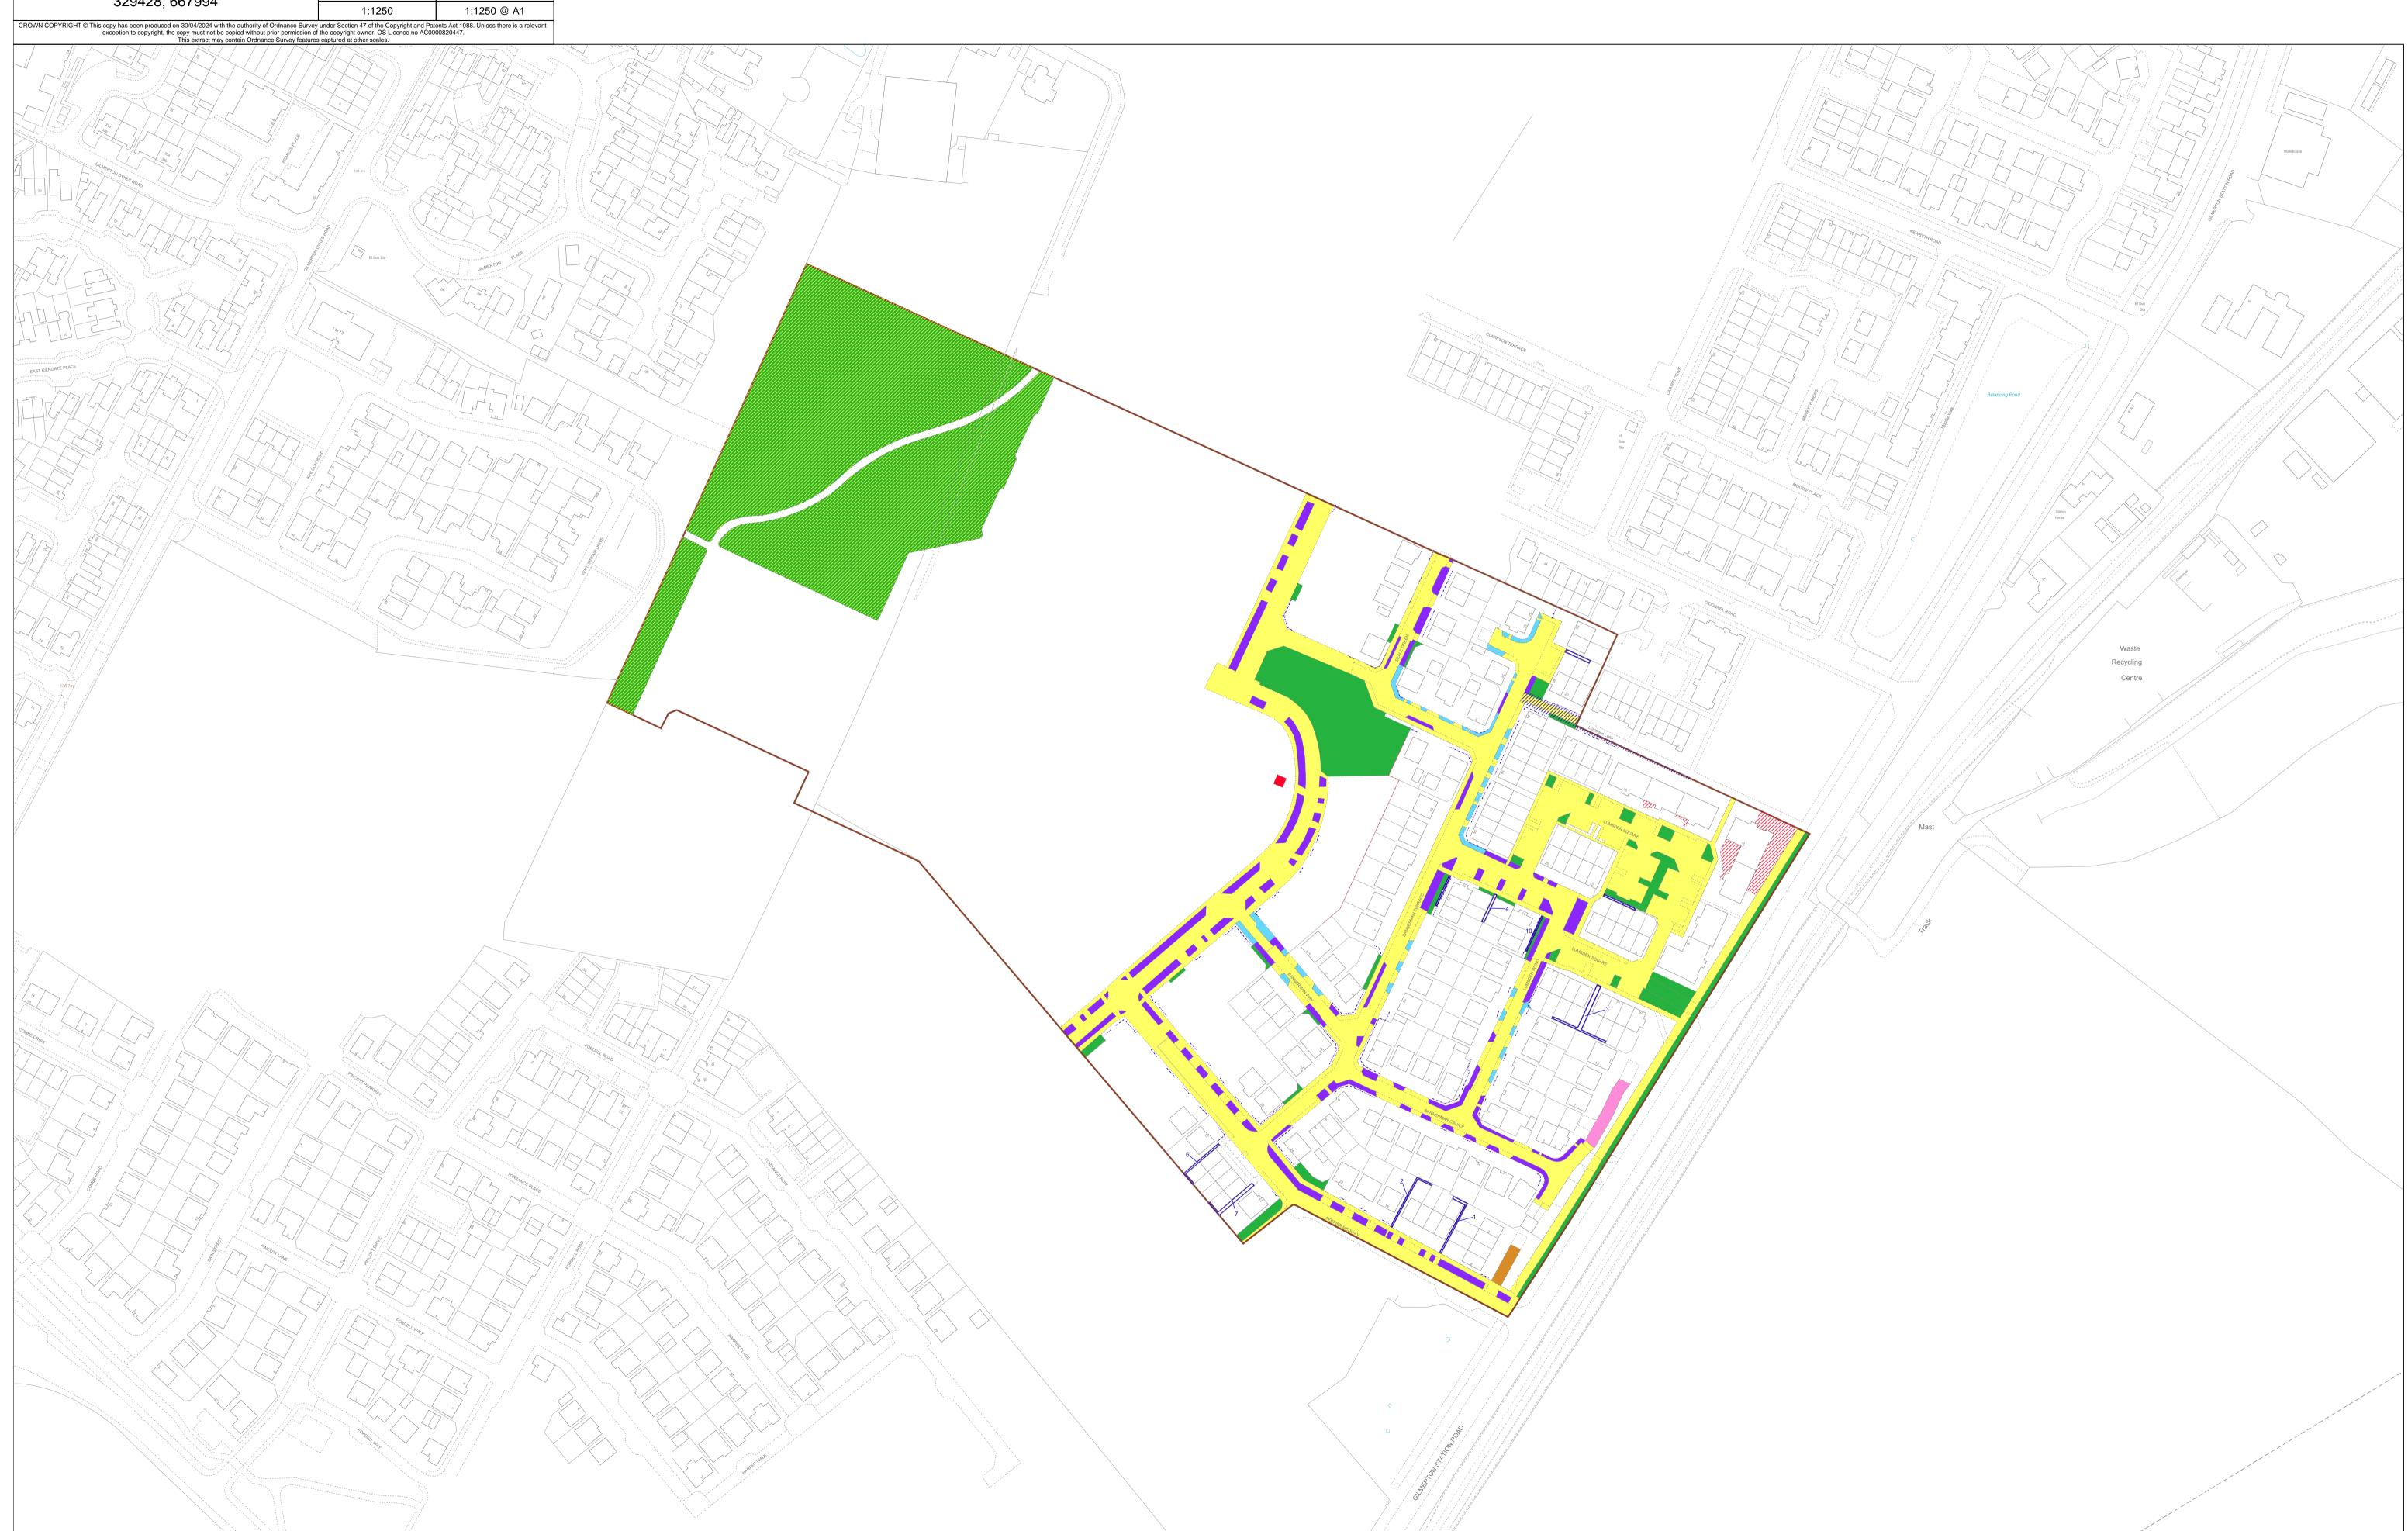

MID236247 Page 2 of 9

| LAND REGISTER<br>OF SCOTLAND |  | Version date                 | MID236247    |             |
|------------------------------|--|------------------------------|--------------|-------------|
|                              |  | 29/04/2024                   |              |             |
| N<br>DA                      |  | NATIONAL GRID<br>IG/NORTHING | 50m          |             |
| 329428, 667994               |  |                              | Survey Scale | Print Scale |
|                              |  |                              | 1:1250       | 1:1250 @ A0 |