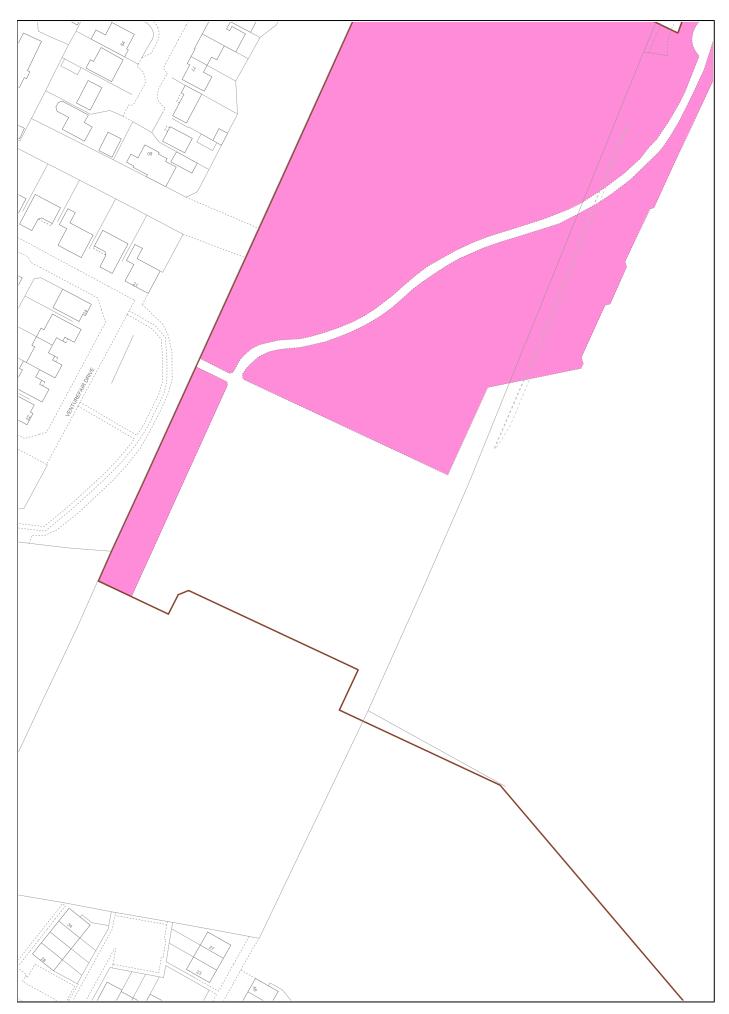

## 

CROWN COPYRIGHT © This copy has been produced on 30/04/2024 with the authority of Ordnance Survey under Section 47 of the Copyright and Patents Act 1988. Unless there is a relevant exception to copyright, the copy must not be copied without prior permission of the copyright owner. OS Licence no AC0000820447.

This extract may contain Ordnance Survey features captured at other scales.

| LAND REGISTER<br>OF SCOTLAND |  | Version date                | Additional Cadastral Map View/Supplementary Data  MID236247-3 |             |
|------------------------------|--|-----------------------------|---------------------------------------------------------------|-------------|
|                              |  | 29/04/2024                  |                                                               |             |
| N<br>Q                       |  | IATIONAL GRID<br>G/NORTHING | 50m                                                           |             |
| 329428, 667994               |  |                             | Survey Scale                                                  | Print Scale |
|                              |  |                             | 1:1250                                                        | 1:1250 @ A1 |