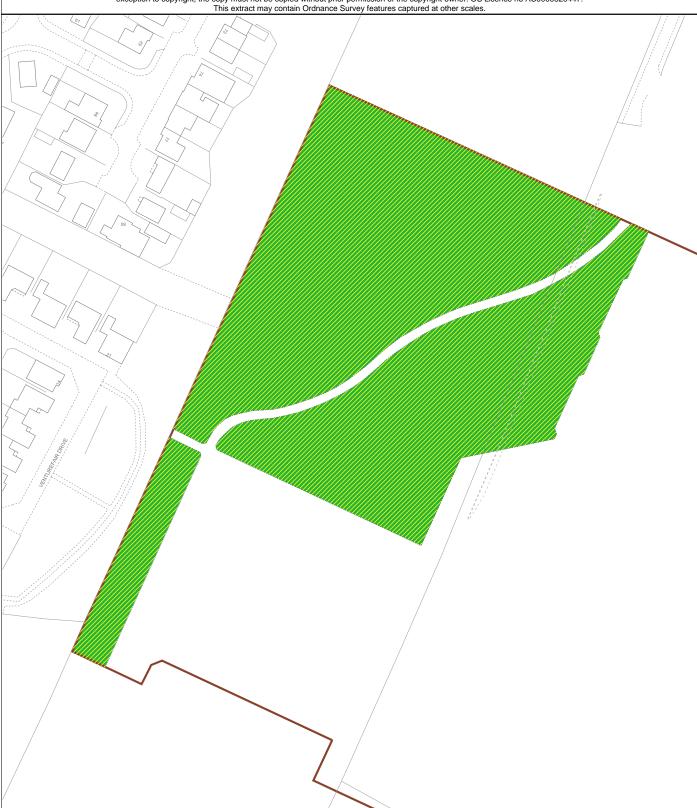

## Version date Additional Cadastral Map View/Supplementary Data 29/04/2024 MID236247-2 BRITISH NATIONAL GRID EASTING/NORTHING Survey Scale Print Scale 1:1250 1:1250 @ A4 CROWN COPYRIGHT © This copy has been produced on 30/04/2024 with the authority of Ordnance Survey under Section 47 of the Copyright and Patents Act 1988. Unless there is a relevant exception to copyright, the copy must not be copied without prior permission of the copyright owner. OS Licence no AC0000820447. This extract may contain Ordnance Survey features captured at other scales.

MID236247-2 Page 5 of 12

Additional Cadastral Map View/Supplementary Data LAND REGISTER OF SCOTLAND MID236247-2 29/04/2024 BRITISH NATIONAL GRID EASTING/NORTHING Print Scale Survey Scale 329428, 667994 1:1250 1:1250 @ A0 CROWN COPYRIGHT © This copy has been produced on 30/04/2024 with the authority of Ordnance Survey under Section 47 of the Copyright and Patents Act 1988. Unless there is a relevant exception to copyright, the copy must not be copied without prior permission of the copyright owner. OS Licence no AC0000820447.

This extract may contain Ordnance Survey features captured at other scales.