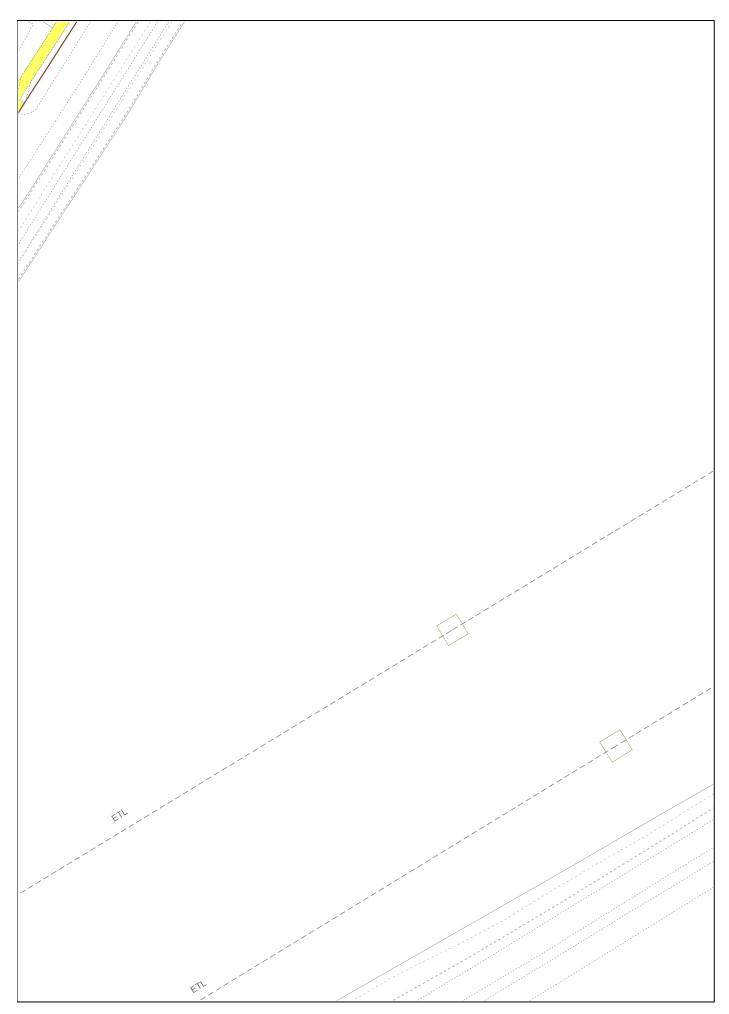

## 

CROWN COPYRIGHT © This copy has been produced on 30/04/2024 with the authority of Ordnance Survey under Section 47 of the Copyright and Patents Act 1988. Unless there is a relevant exception to copyright, the copy must not be copied without prior permission of the copyright owner. OS Licence no AC0000820447.

This extract may contain Ordnance Survey features captured at other scales.

| LAND REGISTER<br>OF SCOTLAND |  | Version date                | Additional Cadastral Map View/Supplementary Data  MID236247-3 |             |
|------------------------------|--|-----------------------------|---------------------------------------------------------------|-------------|
|                              |  | 29/04/2024                  |                                                               |             |
| N<br>Q                       |  | IATIONAL GRID<br>G/NORTHING | 50m                                                           |             |
| 329428, 667994               |  |                             | Survey Scale                                                  | Print Scale |
|                              |  |                             | 1:1250                                                        | 1:1250 @ A1 |