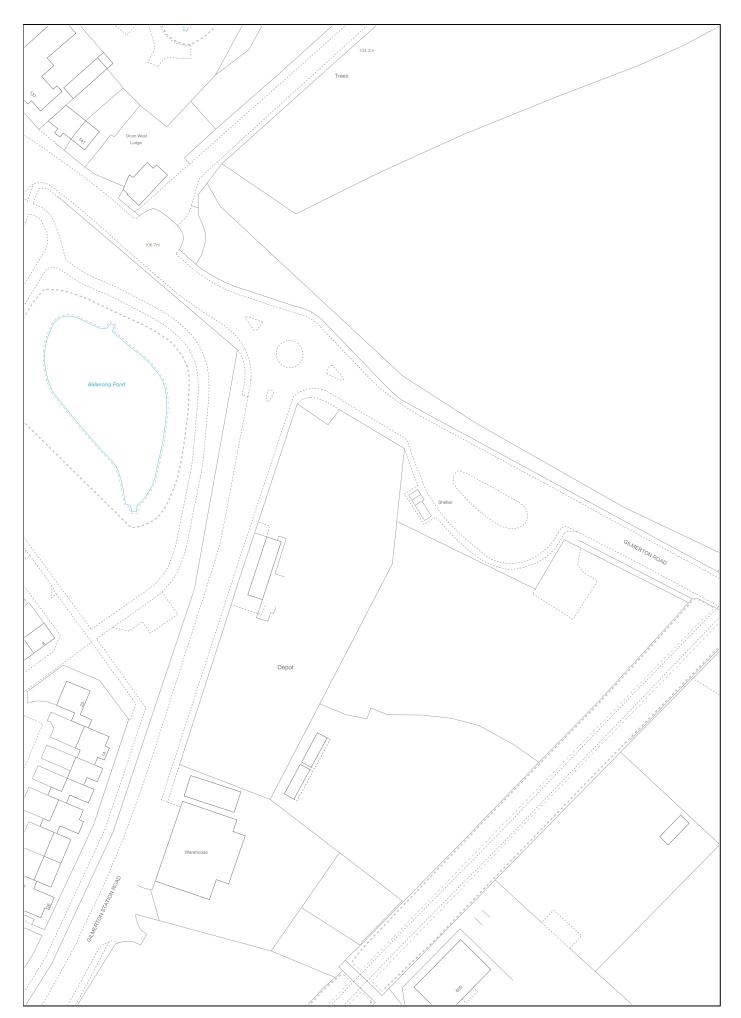

## Version date Additional Cadastral Map View/Supplementary Data 29/04/2024 MID236247-2 BRITISH NATIONAL GRID EASTING/NORTHING Survey Scale Print Scale 1:1250 1:1250 @ A4 CROWN COPYRIGHT © This copy has been produced on 30/04/2024 with the authority of Ordnance Survey under Section 47 of the Copyright and Patents Act 1988. Unless there is a relevant exception to copyright, the copy must not be copied without prior permission of the copyright owner. OS Licence no AC0000820447. This extract may contain Ordnance Survey features captured at other scales.

MID236247-2 Page 5 of 12

Additional Cadastral Map View/Supplementary Data LAND REGISTER OF SCOTLAND MID236247-2 29/04/2024 BRITISH NATIONAL GRID EASTING/NORTHING Print Scale Survey Scale 329428, 667994 1:1250 1:1250 @ A0 CROWN COPYRIGHT © This copy has been produced on 30/04/2024 with the authority of Ordnance Survey under Section 47 of the Copyright and Patents Act 1988. Unless there is a relevant exception to copyright, the copy must not be copied without prior permission of the copyright owner. OS Licence no AC0000820447.

This extract may contain Ordnance Survey features captured at other scales.