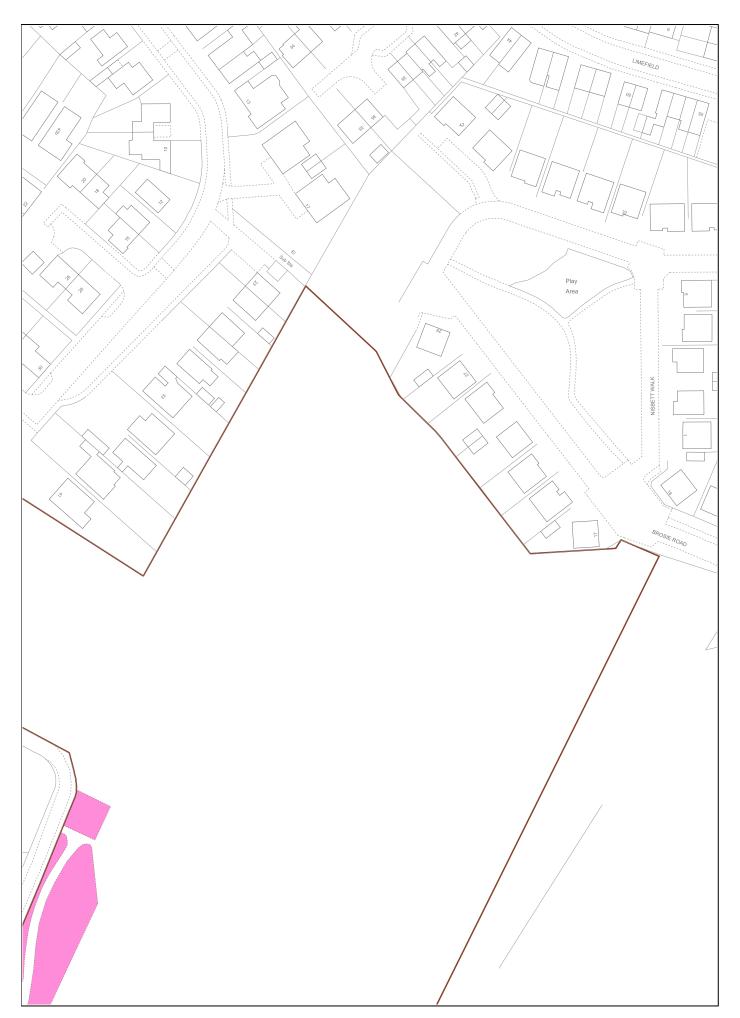

## TITLE NUMBER Version date LAND REGISTER OF SCOTLAND MID236247 29/04/2024 **BRITISH NATIONAL GRID** 50m **EASTING/NORTHING** Survey Scale Print Scale 329428, 667994 1:1250 1:1250 @ A4 CROWN COPYRIGHT © This copy has been produced on 30/04/2024 with the authority of Ordnance Survey under Section 47 of the Copyright and Patents Act 1988. Unless there is a relevant exception to copyright, the copy must not be copied without prior permission of the copyright owner. OS Licence no AC0000820447. This extract may contain Ordnance Survey features captured at other scales. South Farm South Farm