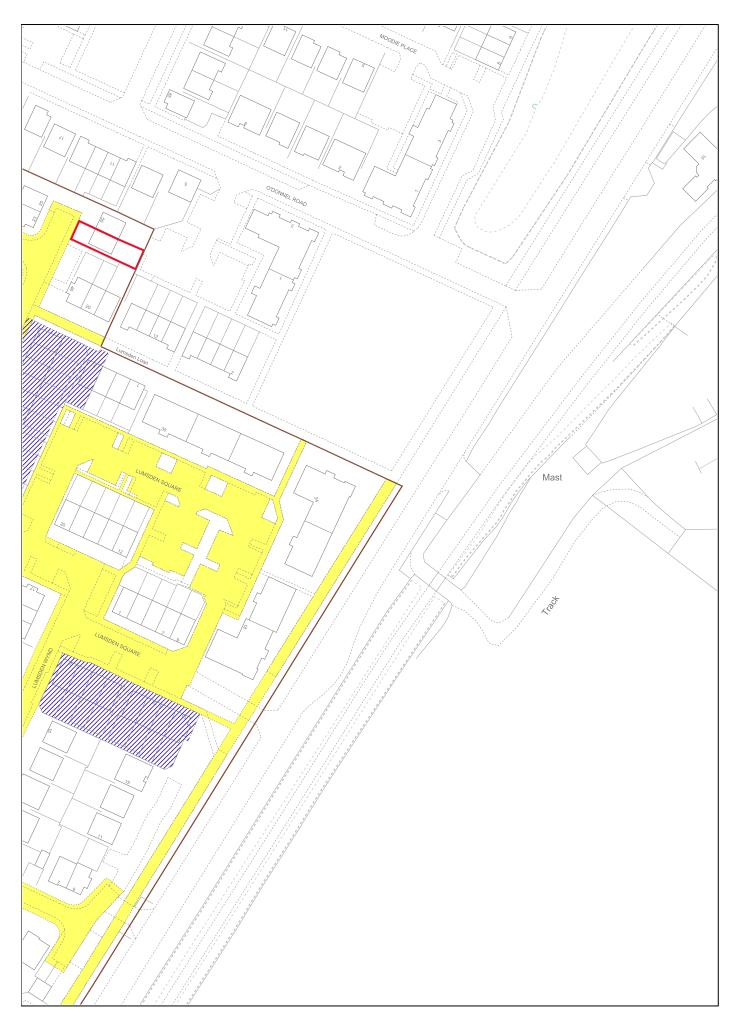

## TITLE NUMBER Version date LAND REGISTER OF SCOTLAND MID236247 29/04/2024 **BRITISH NATIONAL GRID** 50m **EASTING/NORTHING** Survey Scale Print Scale 329428, 667994 1:1250 1:1250 @ A4 CROWN COPYRIGHT © This copy has been produced on 30/04/2024 with the authority of Ordnance Survey under Section 47 of the Copyright and Patents Act 1988. Unless there is a relevant exception to copyright, the copy must not be copied without prior permission of the copyright owner. OS Licence no AC0000820447. This extract may contain Ordnance Survey features captured at other scales. South Farm South Farm