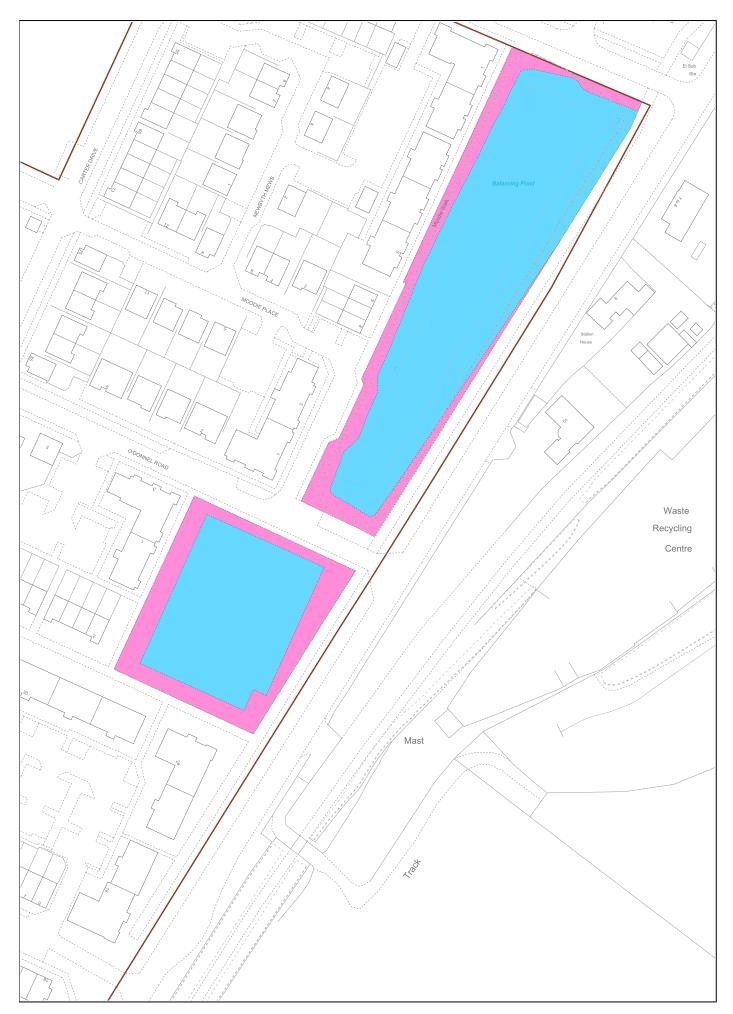

MID236247-2 Page 5 of 12

Additional Cadastral Map View/Supplementary Data LAND REGISTER OF SCOTLAND MID236247-2 29/04/2024 BRITISH NATIONAL GRID EASTING/NORTHING Print Scale Survey Scale 329428, 667994 1:1250 1:1250 @ A0 CROWN COPYRIGHT © This copy has been produced on 30/04/2024 with the authority of Ordnance Survey under Section 47 of the Copyright and Patents Act 1988. Unless there is a relevant exception to copyright, the copy must not be copied without prior permission of the copyright owner. OS Licence no AC0000820447.

This extract may contain Ordnance Survey features captured at other scales.