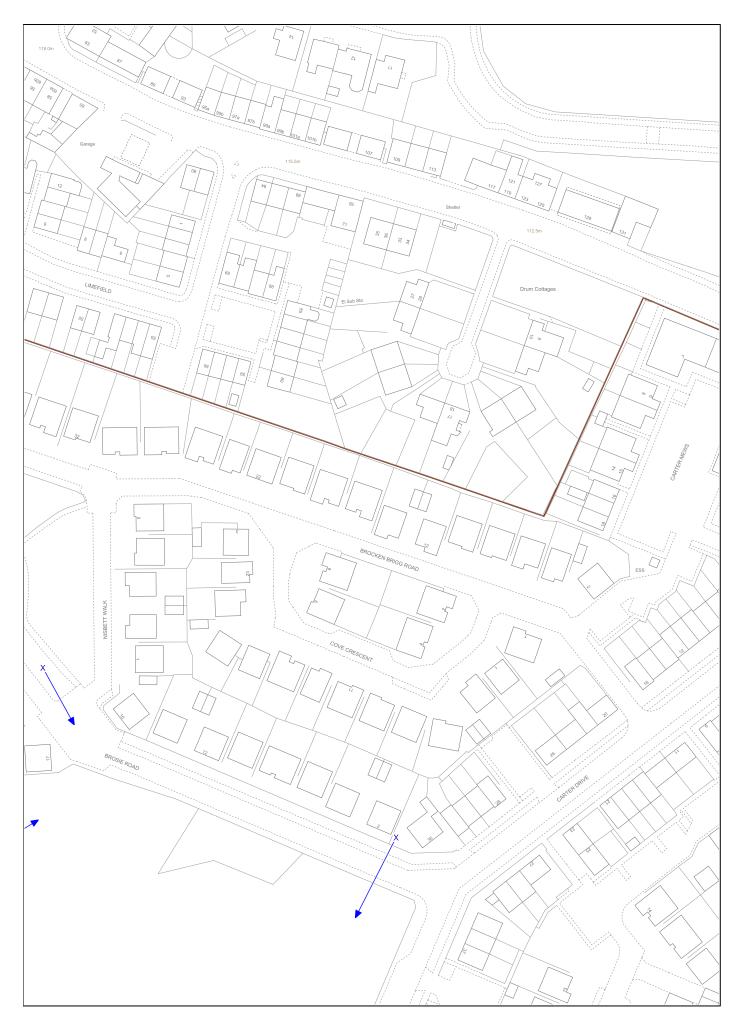

## Version date Additional Cadastral Map View/Supplementary Data 29/04/2024 MID236247-2 BRITISH NATIONAL GRID EASTING/NORTHING Survey Scale Print Scale 1:1250 1:1250 @ A4 CROWN COPYRIGHT © This copy has been produced on 30/04/2024 with the authority of Ordnance Survey under Section 47 of the Copyright and Patents Act 1988. Unless there is a relevant exception to copyright, the copy must not be copied without prior permission of the copyright owner. OS Licence no AC0000820447. This extract may contain Ordnance Survey features captured at other scales.

MID236247-2 Page 5 of 12

Additional Cadastral Map View/Supplementary Data LAND REGISTER OF SCOTLAND MID236247-2 29/04/2024 BRITISH NATIONAL GRID EASTING/NORTHING Print Scale Survey Scale 329428, 667994 1:1250 1:1250 @ A0 CROWN COPYRIGHT © This copy has been produced on 30/04/2024 with the authority of Ordnance Survey under Section 47 of the Copyright and Patents Act 1988. Unless there is a relevant exception to copyright, the copy must not be copied without prior permission of the copyright owner. OS Licence no AC0000820447.

This extract may contain Ordnance Survey features captured at other scales.