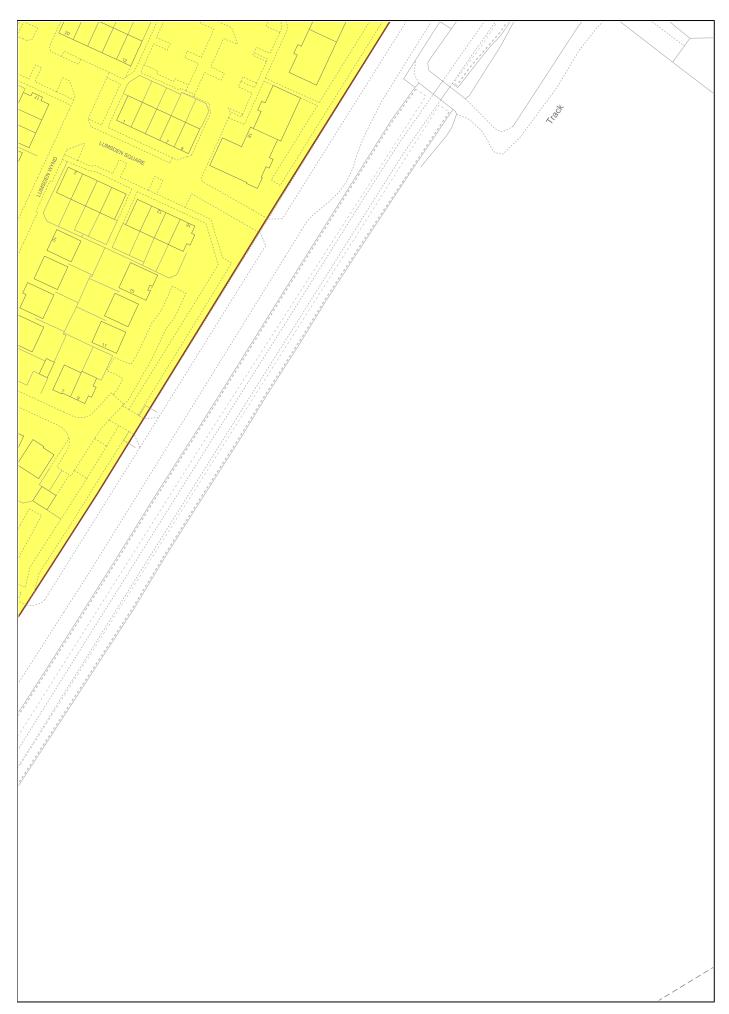

## 

CROWN COPYRIGHT © This copy has been produced on 30/04/2024 with the authority of Ordnance Survey under Section 47 of the Copyright and Patents Act 1988. Unless there is a relevant exception to copyright, the copy must not be copied without prior permission of the copyright owner. OS Licence no AC0000820447.

This extract may contain Ordnance Survey features captured at other scales.

| LAND REGISTER<br>OF SCOTLAND |  | Version date                | Additional Cadastral Map View/Supplementary Data  MID236247-3 |             |
|------------------------------|--|-----------------------------|---------------------------------------------------------------|-------------|
|                              |  | 29/04/2024                  |                                                               |             |
| N<br>Q                       |  | IATIONAL GRID<br>G/NORTHING | 50m                                                           |             |
| 329428, 667994               |  |                             | Survey Scale                                                  | Print Scale |
|                              |  |                             | 1:1250                                                        | 1:1250 @ A1 |