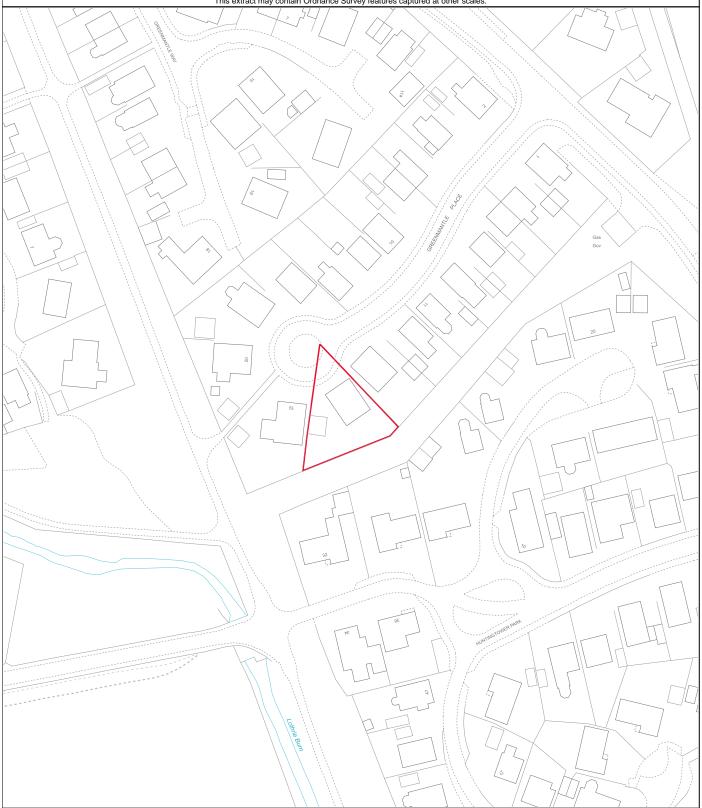

|                                        | Version date        | TITLE NUMBER                           |                                                      |
|----------------------------------------|---------------------|----------------------------------------|------------------------------------------------------|
| ER<br>D                                | 10/05/2022          | FFE135985                              |                                                      |
| BRITISH NATIONAL GRID EASTING/NORTHING |                     | 50m                                    |                                                      |
| 325784, 702327                         |                     | Survey Scale                           | Print Scale                                          |
|                                        |                     | 1:1250                                 | 1:1250 @ A4                                          |
|                                        | BRITISH N<br>EASTIN | BRITISH NATIONAL GRID EASTING/NORTHING | BRITISH NATIONAL GRID EASTING/NORTHING  Survey Scale |

This extract may contain Ordnance Survey features captured at other scales.