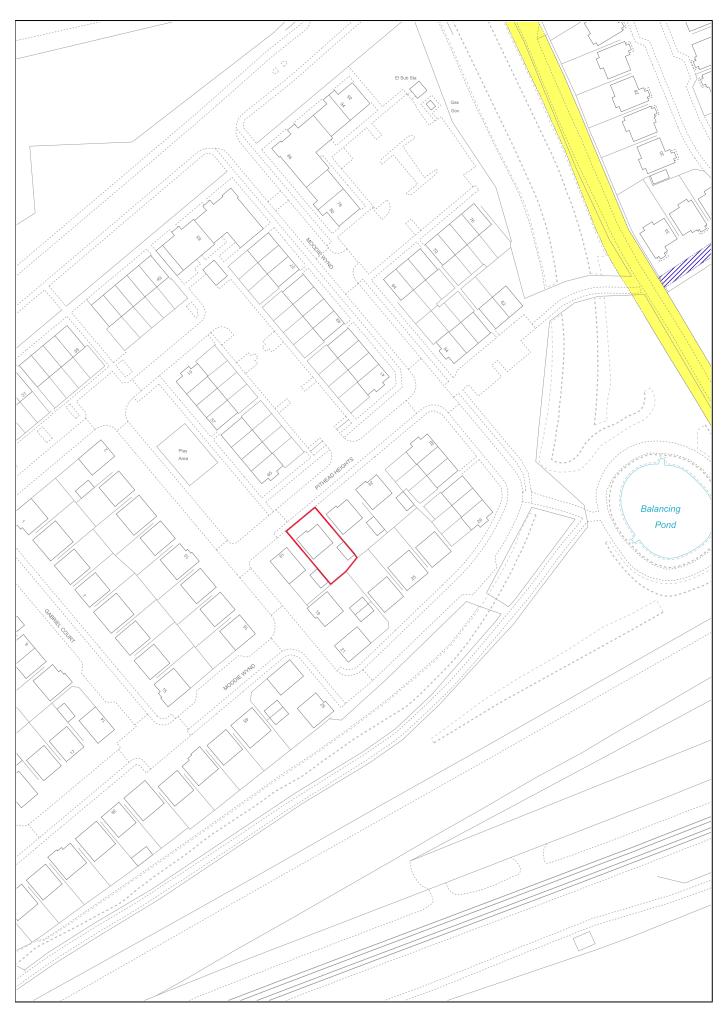

## TITLE NUMBER Version date LAND REGISTER OF SCOTLAND **ELN26610** 05/10/2023 **BRITISH NATIONAL GRID** 50m **EASTING/NORTHING** Survey Scale Print Scale 337898, 673178 1:1250 1:1250 @ A4 CROWN COPYRIGHT © This copy has been produced on 05/10/2023 with the authority of Ordnance Survey under Section 47 of the Copyright and Patents Act 1988. Unless there is a relevant exception to copyright, the copy must not be copied without prior permission of the copyright owner. OS Licence no AC0000820447. This extract may contain Ordnance Survey features captured at other scales. Royal Musselburgh Golf Course