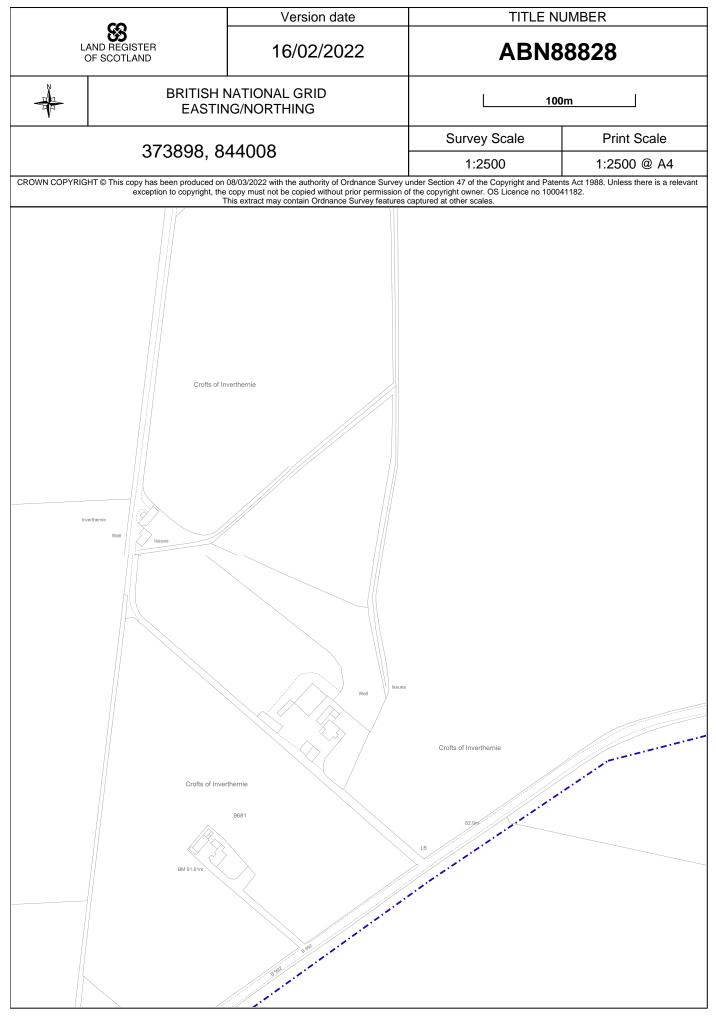

ABN88828 Page 6 of 6

| 83                                                                                                                                                                                                                                                                                                                                                                                                | Version date                              | TITLE NUMBER |             |
|---------------------------------------------------------------------------------------------------------------------------------------------------------------------------------------------------------------------------------------------------------------------------------------------------------------------------------------------------------------------------------------------------|-------------------------------------------|--------------|-------------|
| LAND REGISTER<br>OF SCOTLAND                                                                                                                                                                                                                                                                                                                                                                      | 16/02/2022                                | ABN88828     |             |
|                                                                                                                                                                                                                                                                                                                                                                                                   | BRITISH NATIONAL GRID<br>EASTING/NORTHING | 100m         |             |
|                                                                                                                                                                                                                                                                                                                                                                                                   | 373898, 844008                            | Survey Scale | Print Scale |
|                                                                                                                                                                                                                                                                                                                                                                                                   |                                           | 1:2500       | 1:2500 @ A2 |
| CROWN COPYRIGHT © This copy has been produced on 08/03/2022 with the authority of Ordnance Survey under Section 47 of the Copyright and Patents Act 1988. Unless there is a relevant exception to copyright, the copy must not be copied without prior permission of the copyright owner. OS Licence no 100041182.<br>This extract may contain Ordnance Survey features captured at other scales. |                                           |              |             |