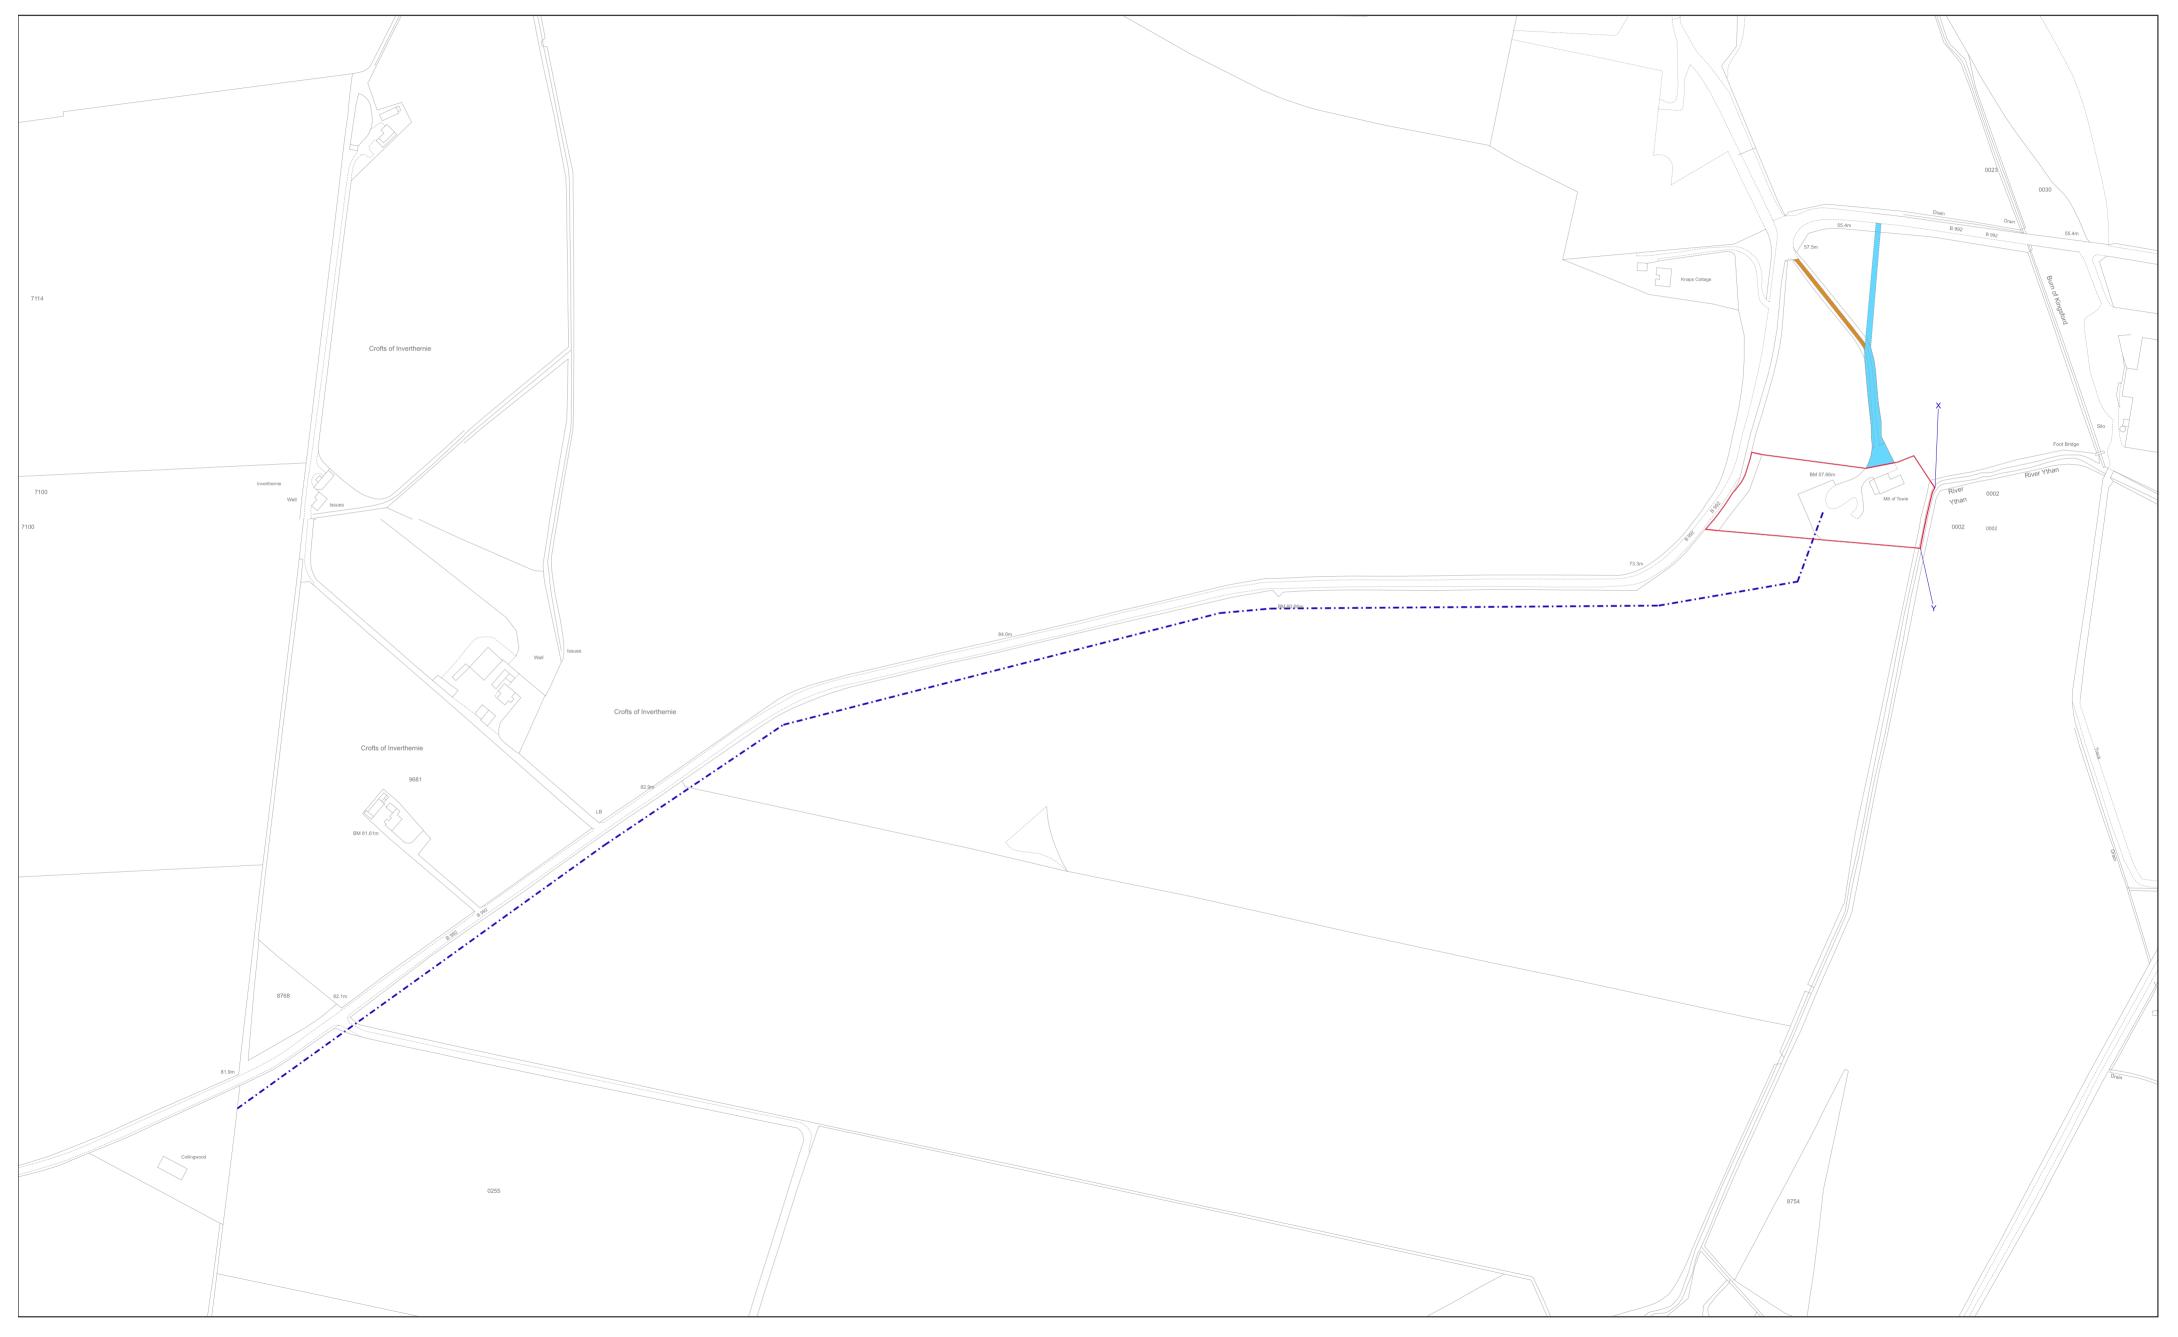

ABN88828 Page 6 of 6

| 83                                                                                                                                                                                                                                                                                                                                                                                                | Version date                              | TITLE NUMBER |             |
|---------------------------------------------------------------------------------------------------------------------------------------------------------------------------------------------------------------------------------------------------------------------------------------------------------------------------------------------------------------------------------------------------|-------------------------------------------|--------------|-------------|
| LAND REGISTER<br>OF SCOTLAND                                                                                                                                                                                                                                                                                                                                                                      | 16/02/2022                                | ABN88828     |             |
|                                                                                                                                                                                                                                                                                                                                                                                                   | BRITISH NATIONAL GRID<br>EASTING/NORTHING | 100m         |             |
|                                                                                                                                                                                                                                                                                                                                                                                                   | 373898, 844008                            | Survey Scale | Print Scale |
|                                                                                                                                                                                                                                                                                                                                                                                                   |                                           | 1:2500       | 1:2500 @ A2 |
| CROWN COPYRIGHT © This copy has been produced on 08/03/2022 with the authority of Ordnance Survey under Section 47 of the Copyright and Patents Act 1988. Unless there is a relevant exception to copyright, the copy must not be copied without prior permission of the copyright owner. OS Licence no 100041182.<br>This extract may contain Ordnance Survey features captured at other scales. |                                           |              |             |