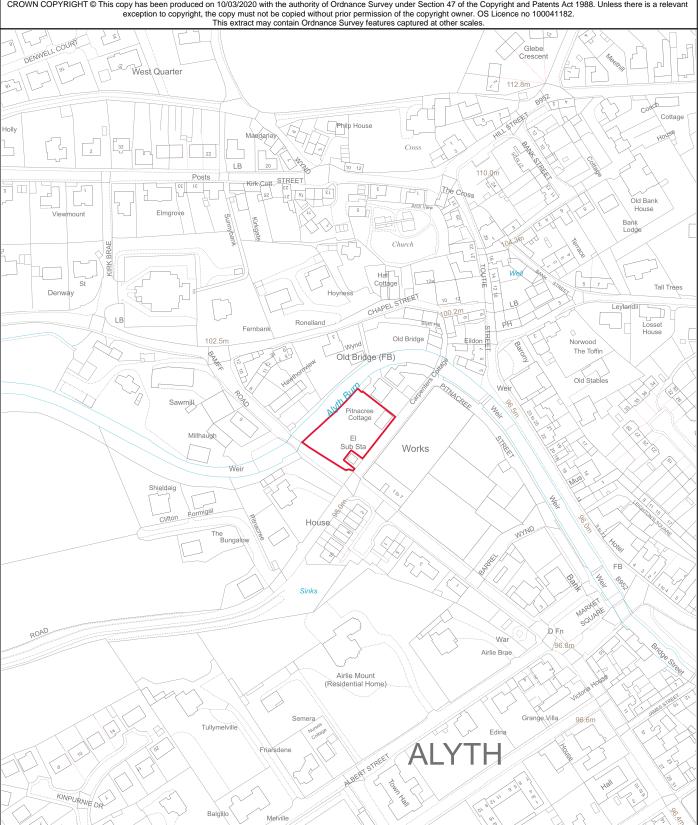

## Version date TITLE NUMBER LAND REGISTER OF SCOTLAND PTH57303 18/12/2019 **BRITISH NATIONAL GRID** 100m **EASTING/NORTHING** Survey Scale **Print Scale** 324480, 748665 1:2500 1:2500 @ A4 CROWN COPYRIGHT © This copy has been produced on 10/03/2020 with the authority of Ordnance Survey under Section 47 of the Copyright and Patents Act 1988. Unless there is a relevant exception to copyright, the copy must not be copied without prior permission of the copyright owner. OS Licence no 100041182. This extract may contain Ordnance Survey features captured at other scales. DENWELL COURT Glebe