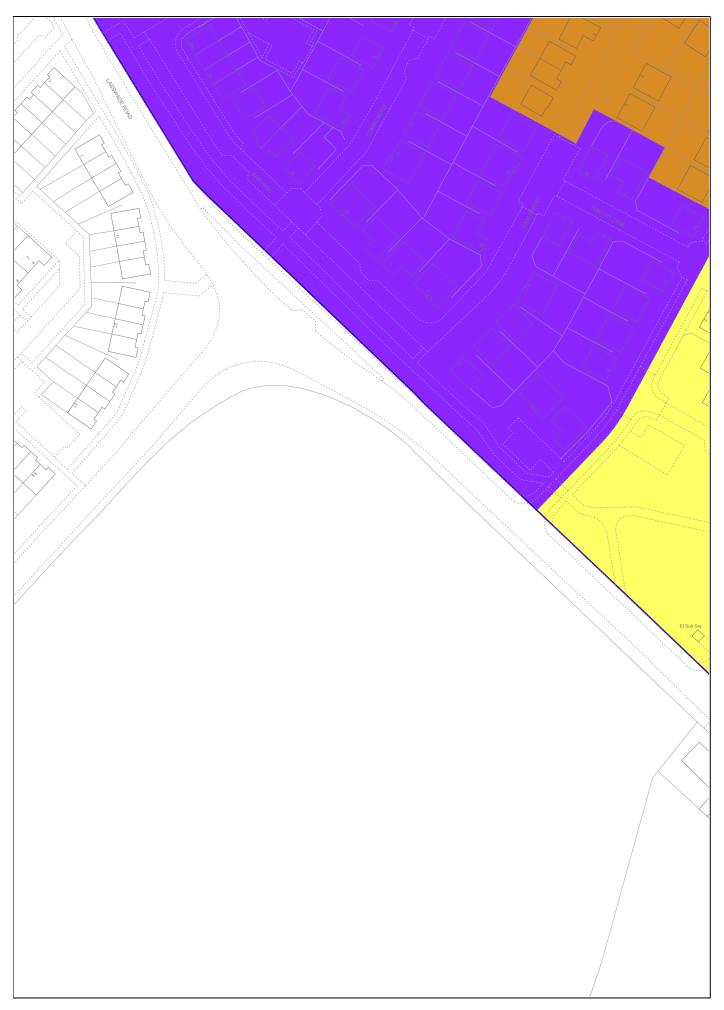

| LAND REGISTER<br>OF SCOTLAND |                               | Version date                                                                                                                                               | TITLE NUMBER                               |             |
|------------------------------|-------------------------------|------------------------------------------------------------------------------------------------------------------------------------------------------------|--------------------------------------------|-------------|
|                              |                               | 07/03/2024                                                                                                                                                 | MID245853                                  |             |
| N T                          |                               | NATIONAL GRID<br>IG/NORTHING                                                                                                                               | 50m                                        |             |
| 220002 007000                |                               |                                                                                                                                                            | Survey Scale                               | Print Scale |
| 328882, 667996               |                               | 1:1250                                                                                                                                                     | 1:1250 @ A4                                |             |
| ROWN COPYRIG                 | exception to copyright, the o | 13/03/2024 with the authority of Ordnance Surve<br>copy must not be copied without prior permission of<br>This extract may contain Ordnance Survey feature | of the copyright owner. OS Licence no AC00 |             |
| 7                            |                               |                                                                                                                                                            | AN NIN A                                   | V. / W / N/ |