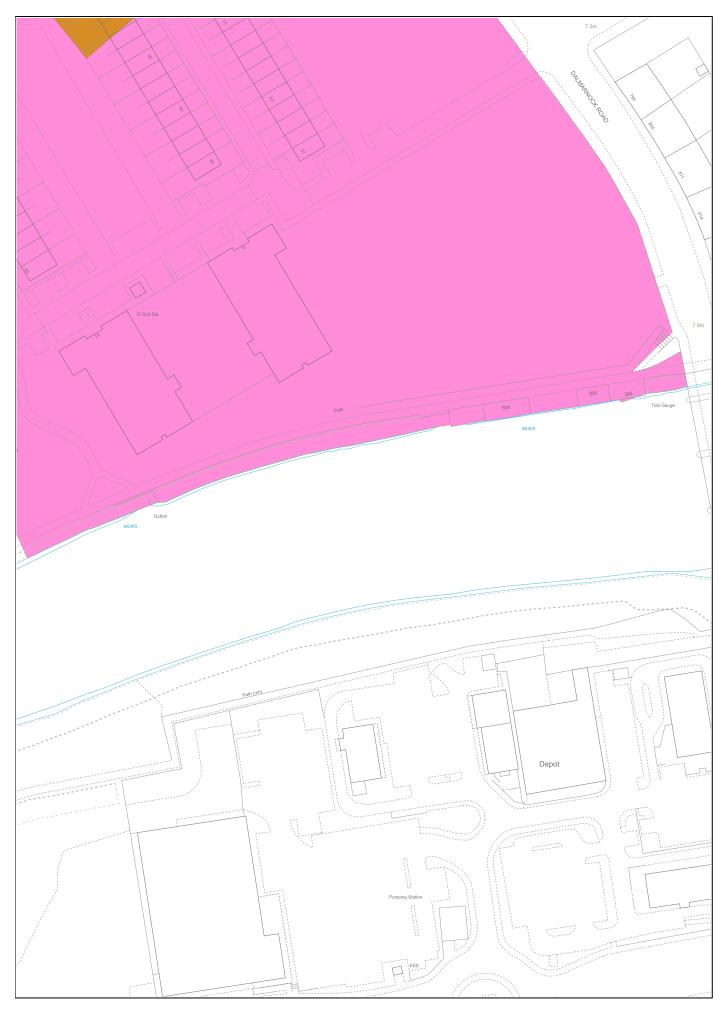

## 

CROWN COPYRIGHT © This copy has been produced on 10/12/2024 with the authority of Ordnance Survey under Section 47 of the Copyright and Patents Act 1988. Unless there is a relevant exception to copyright, the copy must not be copied without prior permission of the copyright owner. OS Licence no AC0000820447.

This extract may contain Ordnance Survey features captured at other scales.

GLA236423-1 Page 2 of 6

GLA236423-1 Page 3 of 6

GLA236423-1 Page 4 of 6

GLA236423-1 Page 5 of 6

|                                         | 60                          | Version date                 | Additional Cadastral Map View/Supplementary Data  GLA236423-1 |             |
|-----------------------------------------|-----------------------------|------------------------------|---------------------------------------------------------------|-------------|
|                                         | AND REGISTER<br>DF SCOTLAND | 24/11/2023                   |                                                               |             |
| A 2 3 3 3 3 3 3 3 3 3 3 3 3 3 3 3 3 3 3 |                             | NATIONAL GRID<br>IG/NORTHING | 50m                                                           |             |
| 261.460, 662.920                        |                             |                              | Survey Scale                                                  | Print Scale |
| 261469, 662820                          |                             | 1:1250                       | 1:1250 @ A1                                                   |             |