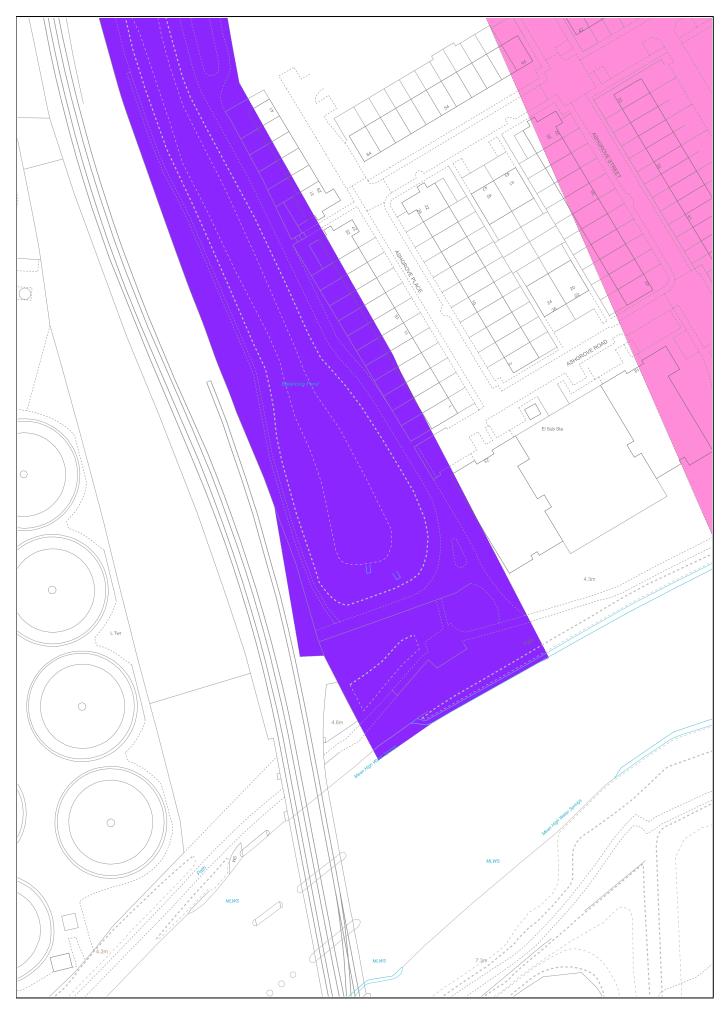

## 

CROWN COPYRIGHT © This copy has been produced on 10/12/2024 with the authority of Ordnance Survey under Section 47 of the Copyright and Patents Act 1988. Unless there is a relevant exception to copyright, the copy must not be copied without prior permission of the copyright owner. OS Licence no AC0000820447.

This extract may contain Ordnance Survey features captured at other scales.

GLA236423-1 Page 2 of 6

GLA236423-1 Page 3 of 6

GLA236423-1 Page 4 of 6

GLA236423-1 Page 5 of 6

|                                         | 60                          | Version date                 | Additional Cadastral Map View/Supplementary Data  GLA236423-1 |             |
|-----------------------------------------|-----------------------------|------------------------------|---------------------------------------------------------------|-------------|
|                                         | AND REGISTER<br>DF SCOTLAND | 24/11/2023                   |                                                               |             |
| A 2 3 3 3 3 3 3 3 3 3 3 3 3 3 3 3 3 3 3 |                             | NATIONAL GRID<br>IG/NORTHING | 50m                                                           |             |
| 261.460, 662.920                        |                             |                              | Survey Scale                                                  | Print Scale |
| 261469, 662820                          |                             | 1:1250                       | 1:1250 @ A1                                                   |             |