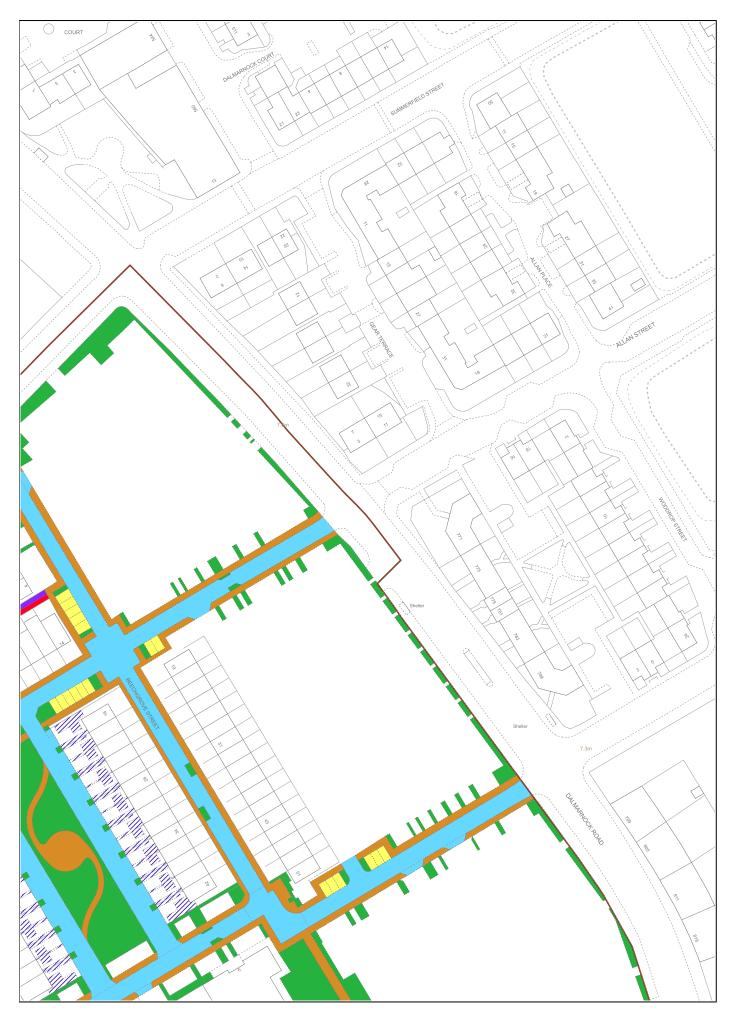

| LAND REGISTER<br>OF SCOTLAND            |                                           | Version date | TITLE NUMBER |             |
|-----------------------------------------|-------------------------------------------|--------------|--------------|-------------|
|                                         |                                           | 24/11/2023   | GLA236423    |             |
| N D D D D D D D D D D D D D D D D D D D | BRITISH NATIONAL GRID<br>EASTING/NORTHING |              | 50m          |             |
| 261469, 662820                          |                                           |              | Survey Scale | Print Scale |
|                                         |                                           |              | 1:1250       | 1:1250 @ A4 |

CROWN COPYRIGHT © This copy has been produced on 10/12/2024 with the authority of Ordnance Survey under Section 47 of the Copyright and Patents Act 1988. Unless there is a relevant exception to copyright, the copy must not be copied without prior permission of the copyright owner. OS Licence no AC0000820447.

This extract may contain Ordnance Survey features captured at other scales.

GLA236423 Page 2 of 6

GLA236423 Page 3 of 6

GLA236423 Page 4 of 6

GLA236423 Page 5 of 6

|                              | <b>60</b>                                 | Version date | TITLE NUMBER |             |
|------------------------------|-------------------------------------------|--------------|--------------|-------------|
| LAND REGISTER<br>OF SCOTLAND |                                           | 24/11/2023   | GLA236423    |             |
| N 1                          | BRITISH NATIONAL GRID<br>EASTING/NORTHING |              | 50m          |             |
| 261469, 662820               |                                           |              | Survey Scale | Print Scale |
|                              |                                           |              | 1:1250       | 1:1250 @ A1 |