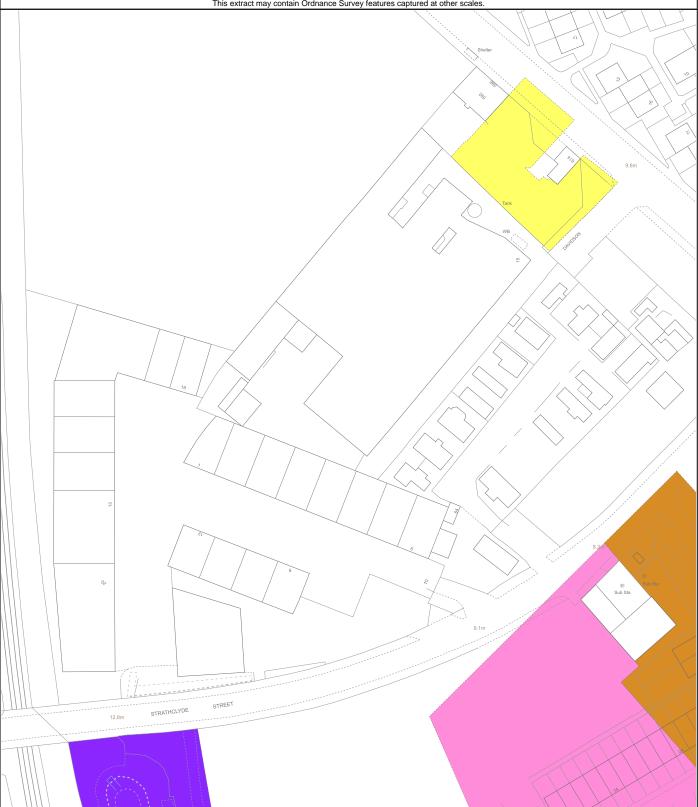

This extract may contain Ordnance Survey features captured at other scales.

GLA236423-1 Page 2 of 6

GLA236423-1 Page 3 of 6

GLA236423-1 Page 4 of 6

GLA236423-1 Page 5 of 6

|                                         | 60                          | Version date                 | Additional Cadastral Map View/Supplementary Data  GLA236423-1 |             |
|-----------------------------------------|-----------------------------|------------------------------|---------------------------------------------------------------|-------------|
|                                         | AND REGISTER<br>DF SCOTLAND | 24/11/2023                   |                                                               |             |
| A 2 3 3 3 3 3 3 3 3 3 3 3 3 3 3 3 3 3 3 |                             | NATIONAL GRID<br>IG/NORTHING | 50m                                                           |             |
| 261.460, 662.920                        |                             |                              | Survey Scale                                                  | Print Scale |
| 261469, 662820                          |                             | 1:1250                       | 1:1250 @ A1                                                   |             |