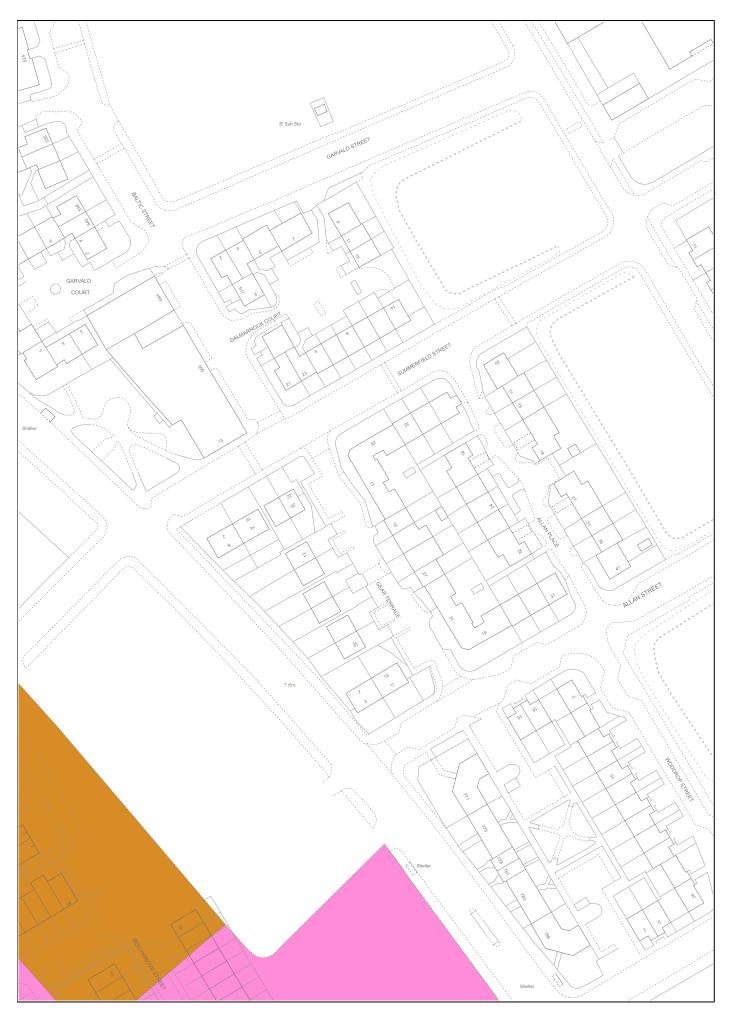

| LAND REGISTER<br>OF SCOTLAND            |                                           | Version date | TITLE NUMBER |             |
|-----------------------------------------|-------------------------------------------|--------------|--------------|-------------|
|                                         |                                           | 24/11/2023   | GLA236423    |             |
| N D D D D D D D D D D D D D D D D D D D | BRITISH NATIONAL GRID<br>EASTING/NORTHING |              | 50m          |             |
| 261469, 662820                          |                                           |              | Survey Scale | Print Scale |
|                                         |                                           |              | 1:1250       | 1:1250 @ A4 |

CROWN COPYRIGHT © This copy has been produced on 10/12/2024 with the authority of Ordnance Survey under Section 47 of the Copyright and Patents Act 1988. Unless there is a relevant exception to copyright, the copy must not be copied without prior permission of the copyright owner. OS Licence no AC0000820447.

This extract may contain Ordnance Survey features captured at other scales.

GLA236423 Page 2 of 6

GLA236423 Page 3 of 6

GLA236423 Page 4 of 6

GLA236423 Page 5 of 6

|                              | <b>60</b>                                 | Version date | TITLE NUMBER |             |
|------------------------------|-------------------------------------------|--------------|--------------|-------------|
| LAND REGISTER<br>OF SCOTLAND |                                           | 24/11/2023   | GLA236423    |             |
| N 1                          | BRITISH NATIONAL GRID<br>EASTING/NORTHING |              | 50m          |             |
| 261469, 662820               |                                           |              | Survey Scale | Print Scale |
|                              |                                           |              | 1:1250       | 1:1250 @ A1 |