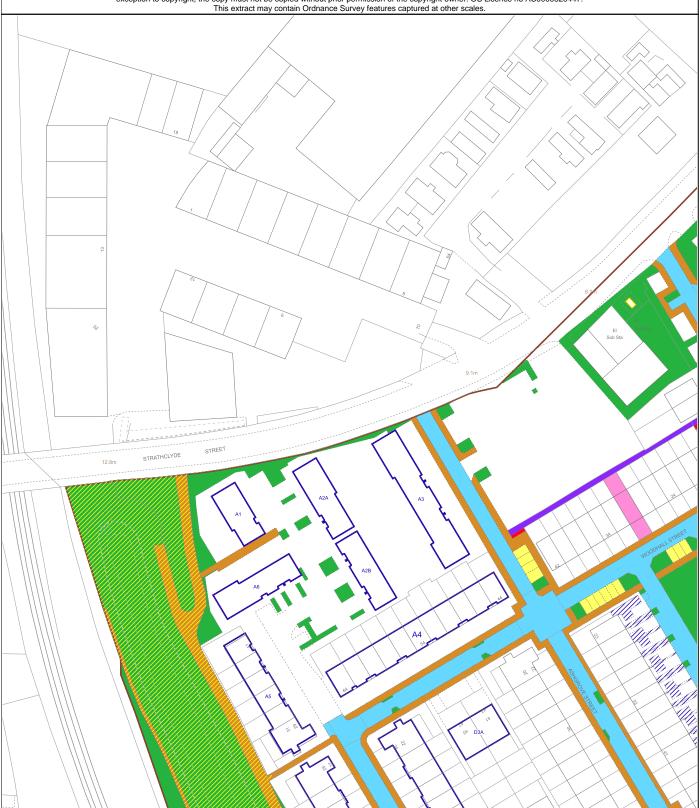

| LAND REGISTER<br>OF SCOTLAND            |                                           | Version date | TITLE NUMBER |             |
|-----------------------------------------|-------------------------------------------|--------------|--------------|-------------|
|                                         |                                           | 24/11/2023   | GLA236423    |             |
| N D D D D D D D D D D D D D D D D D D D | BRITISH NATIONAL GRID<br>EASTING/NORTHING |              | 50m          |             |
| 261469, 662820                          |                                           |              | Survey Scale | Print Scale |
|                                         |                                           |              | 1:1250       | 1:1250 @ A4 |

CROWN COPYRIGHT © This copy has been produced on 10/12/2024 with the authority of Ordnance Survey under Section 47 of the Copyright and Patents Act 1988. Unless there is a relevant exception to copyright, the copy must not be copied without prior permission of the copyright owner. OS Licence no AC0000820447.

This extract may contain Ordnance Survey features captured at other scales.

GLA236423 Page 2 of 6

GLA236423 Page 3 of 6

GLA236423 Page 4 of 6

GLA236423 Page 5 of 6

|                              | <b>60</b>                                 | Version date | TITLE NUMBER |             |
|------------------------------|-------------------------------------------|--------------|--------------|-------------|
| LAND REGISTER<br>OF SCOTLAND |                                           | 24/11/2023   | GLA236423    |             |
| N 1                          | BRITISH NATIONAL GRID<br>EASTING/NORTHING |              | 50m          |             |
| 261469, 662820               |                                           |              | Survey Scale | Print Scale |
|                              |                                           |              | 1:1250       | 1:1250 @ A1 |