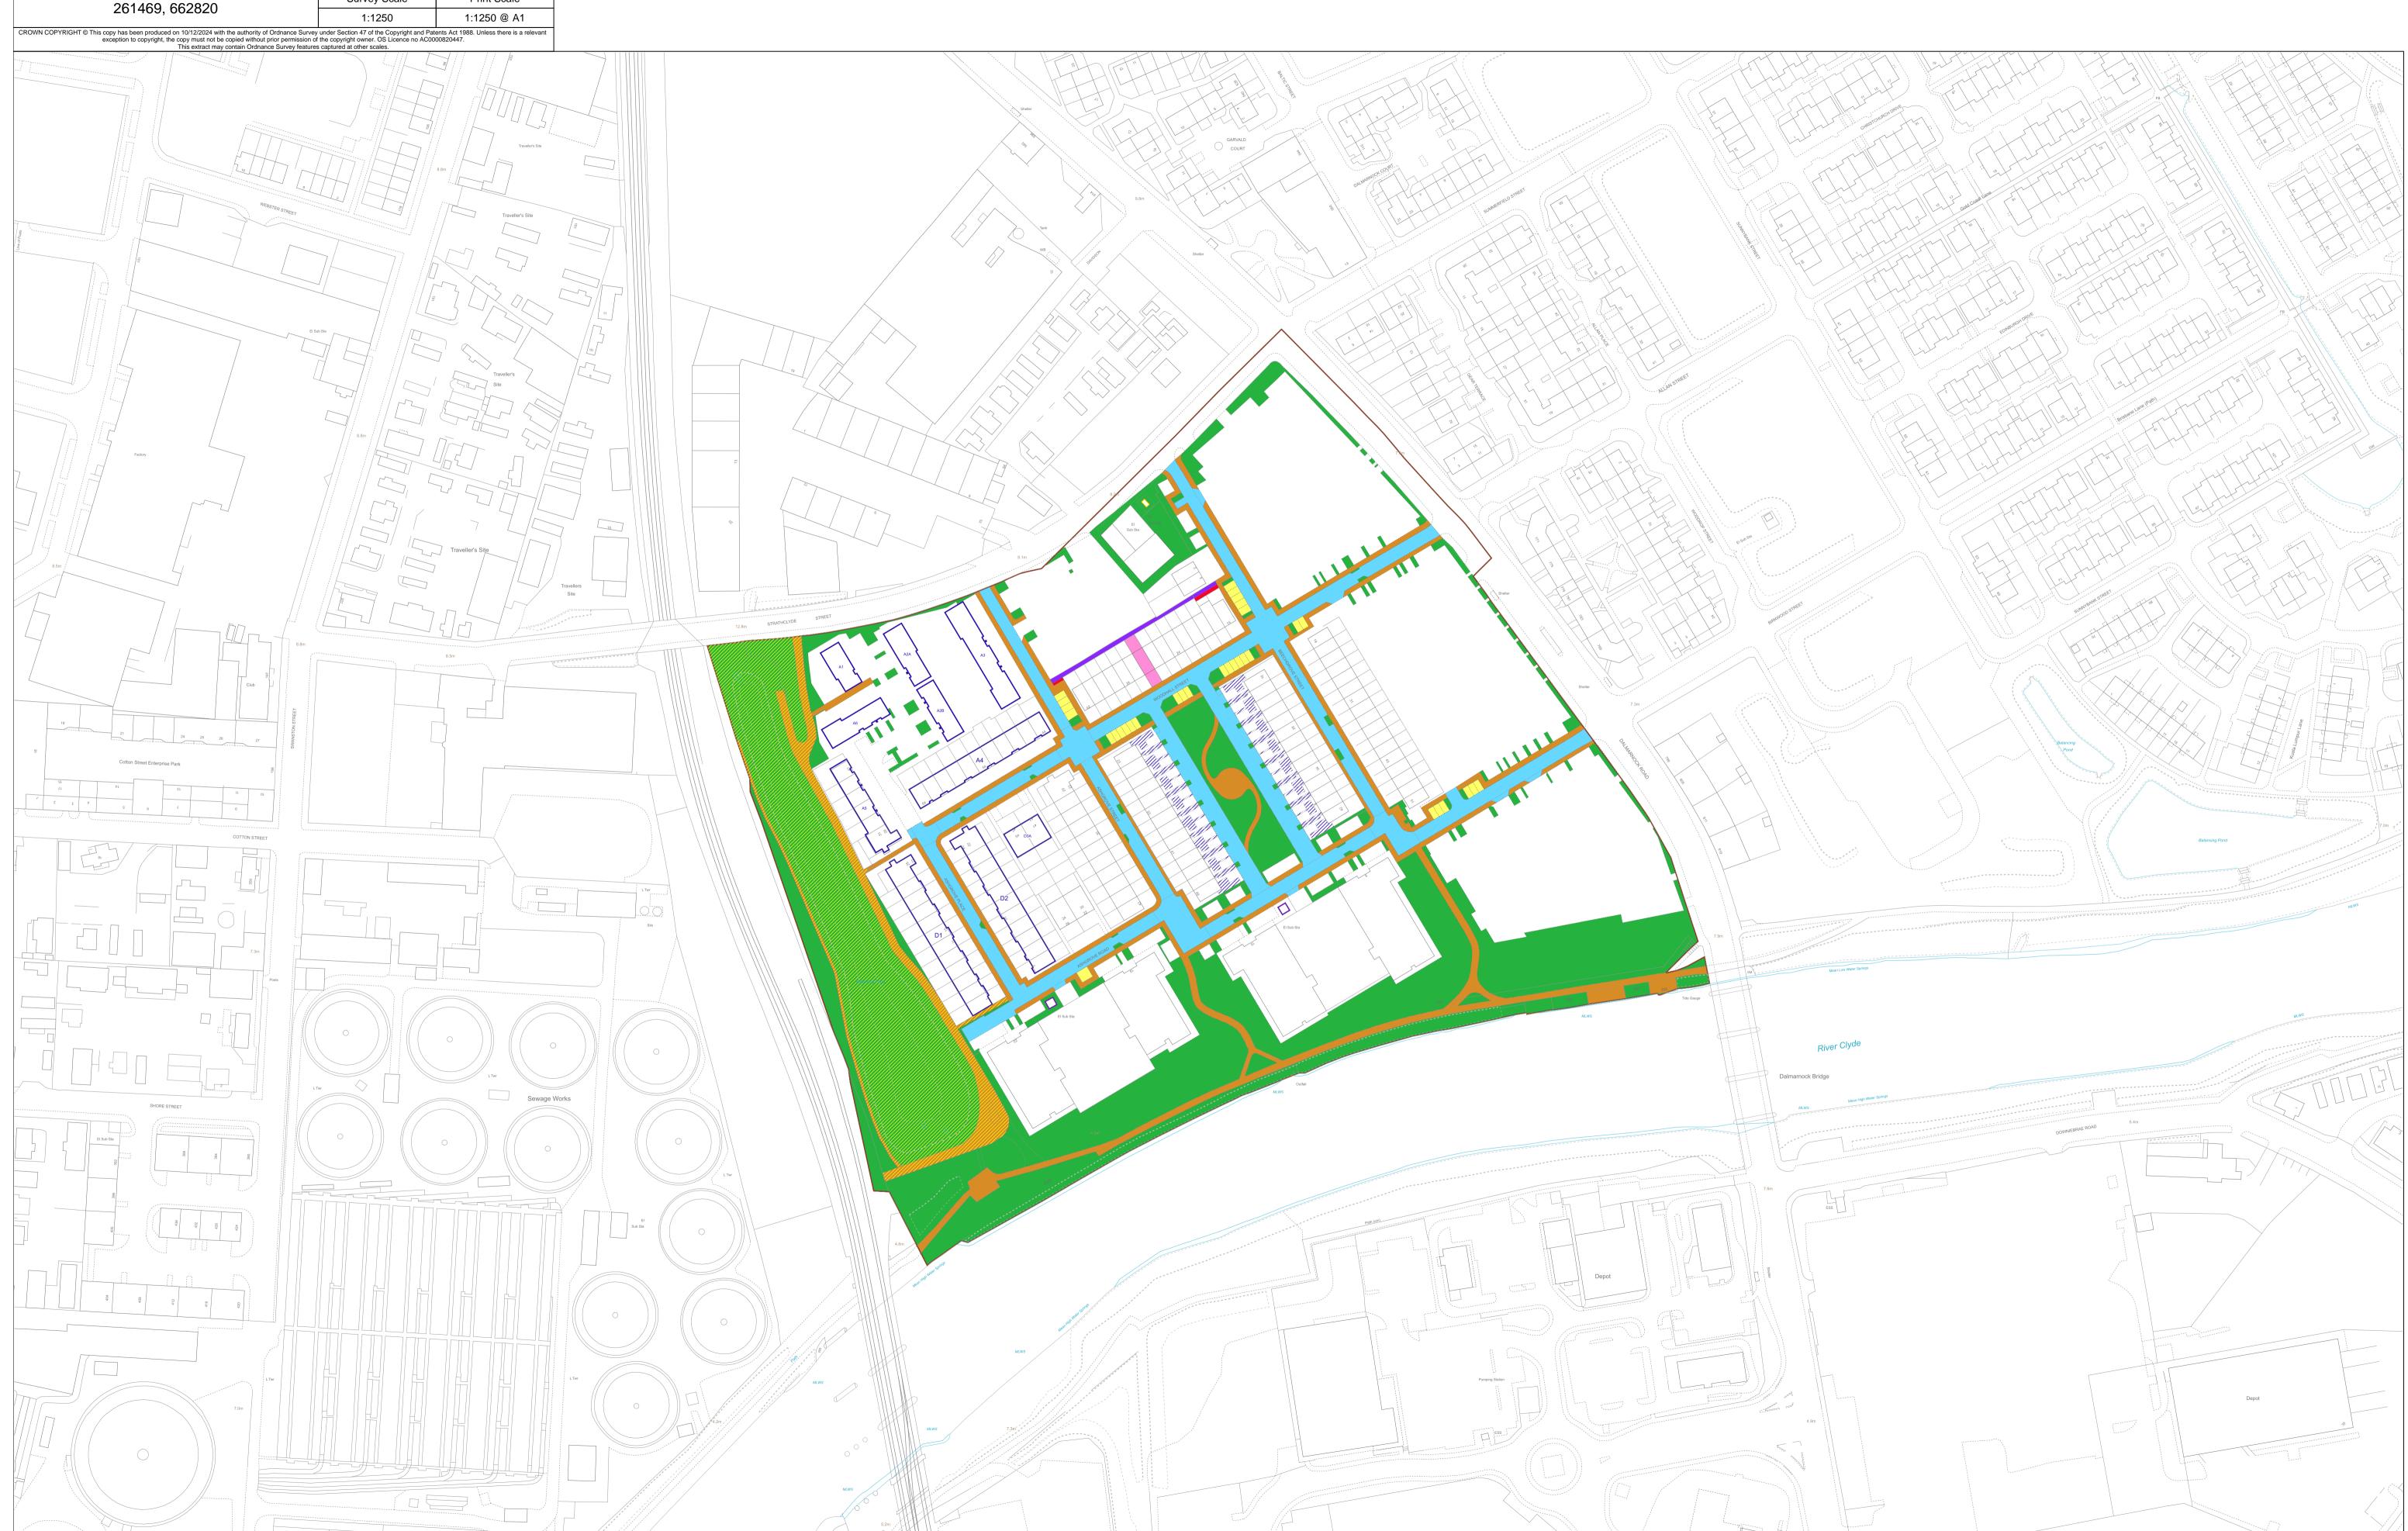

## 

CROWN COPYRIGHT © This copy has been produced on 10/12/2024 with the authority of Ordnance Survey under Section 47 of the Copyright and Patents Act 1988. Unless there is a relevant exception to copyright, the copy must not be copied without prior permission of the copyright owner. OS Licence no AC0000820447.

This extract may contain Ordnance Survey features captured at other scales.

GLA236423-1 Page 2 of 6

GLA236423-1 Page 3 of 6

GLA236423-1 Page 4 of 6

GLA236423-1 Page 5 of 6

|                                         | 60                          | Version date                 | Additional Cadastral Map View/Supplementary Data  GLA236423-1 |             |
|-----------------------------------------|-----------------------------|------------------------------|---------------------------------------------------------------|-------------|
|                                         | AND REGISTER<br>DF SCOTLAND | 24/11/2023                   |                                                               |             |
| A 2 3 3 3 3 3 3 3 3 3 3 3 3 3 3 3 3 3 3 |                             | NATIONAL GRID<br>IG/NORTHING | 50m                                                           |             |
| 261.460, 662.920                        |                             |                              | Survey Scale                                                  | Print Scale |
| 261469, 662820                          |                             | 1:1250                       | 1:1250 @ A1                                                   |             |