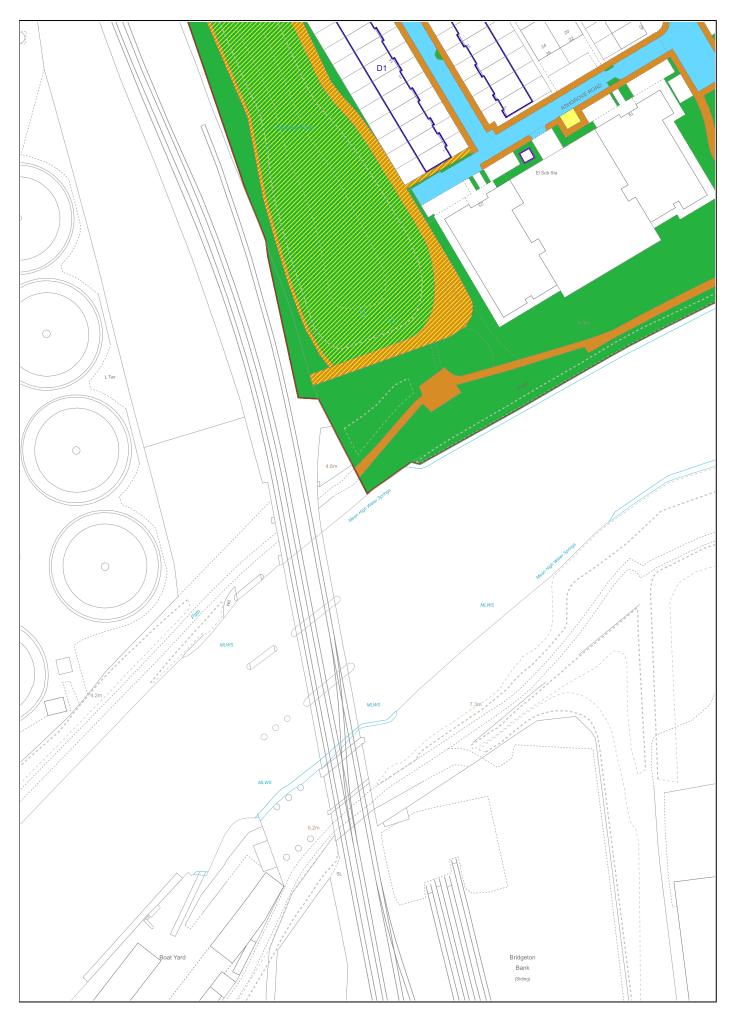

| LAND REGISTER<br>OF SCOTLAND            |                                           | Version date | TITLE NUMBER |             |
|-----------------------------------------|-------------------------------------------|--------------|--------------|-------------|
|                                         |                                           | 24/11/2023   | GLA236423    |             |
| N D D D D D D D D D D D D D D D D D D D | BRITISH NATIONAL GRID<br>EASTING/NORTHING |              | 50m          |             |
| 261469, 662820                          |                                           |              | Survey Scale | Print Scale |
|                                         |                                           |              | 1:1250       | 1:1250 @ A4 |

CROWN COPYRIGHT © This copy has been produced on 10/12/2024 with the authority of Ordnance Survey under Section 47 of the Copyright and Patents Act 1988. Unless there is a relevant exception to copyright, the copy must not be copied without prior permission of the copyright owner. OS Licence no AC0000820447.

This extract may contain Ordnance Survey features captured at other scales.

GLA236423 Page 2 of 6

GLA236423 Page 3 of 6

GLA236423 Page 4 of 6

GLA236423 Page 5 of 6

|                              | <b>60</b>                                 | Version date | TITLE NUMBER |             |
|------------------------------|-------------------------------------------|--------------|--------------|-------------|
| LAND REGISTER<br>OF SCOTLAND |                                           | 24/11/2023   | GLA236423    |             |
| N 1                          | BRITISH NATIONAL GRID<br>EASTING/NORTHING |              | 50m          |             |
| 261469, 662820               |                                           |              | Survey Scale | Print Scale |
|                              |                                           |              | 1:1250       | 1:1250 @ A1 |