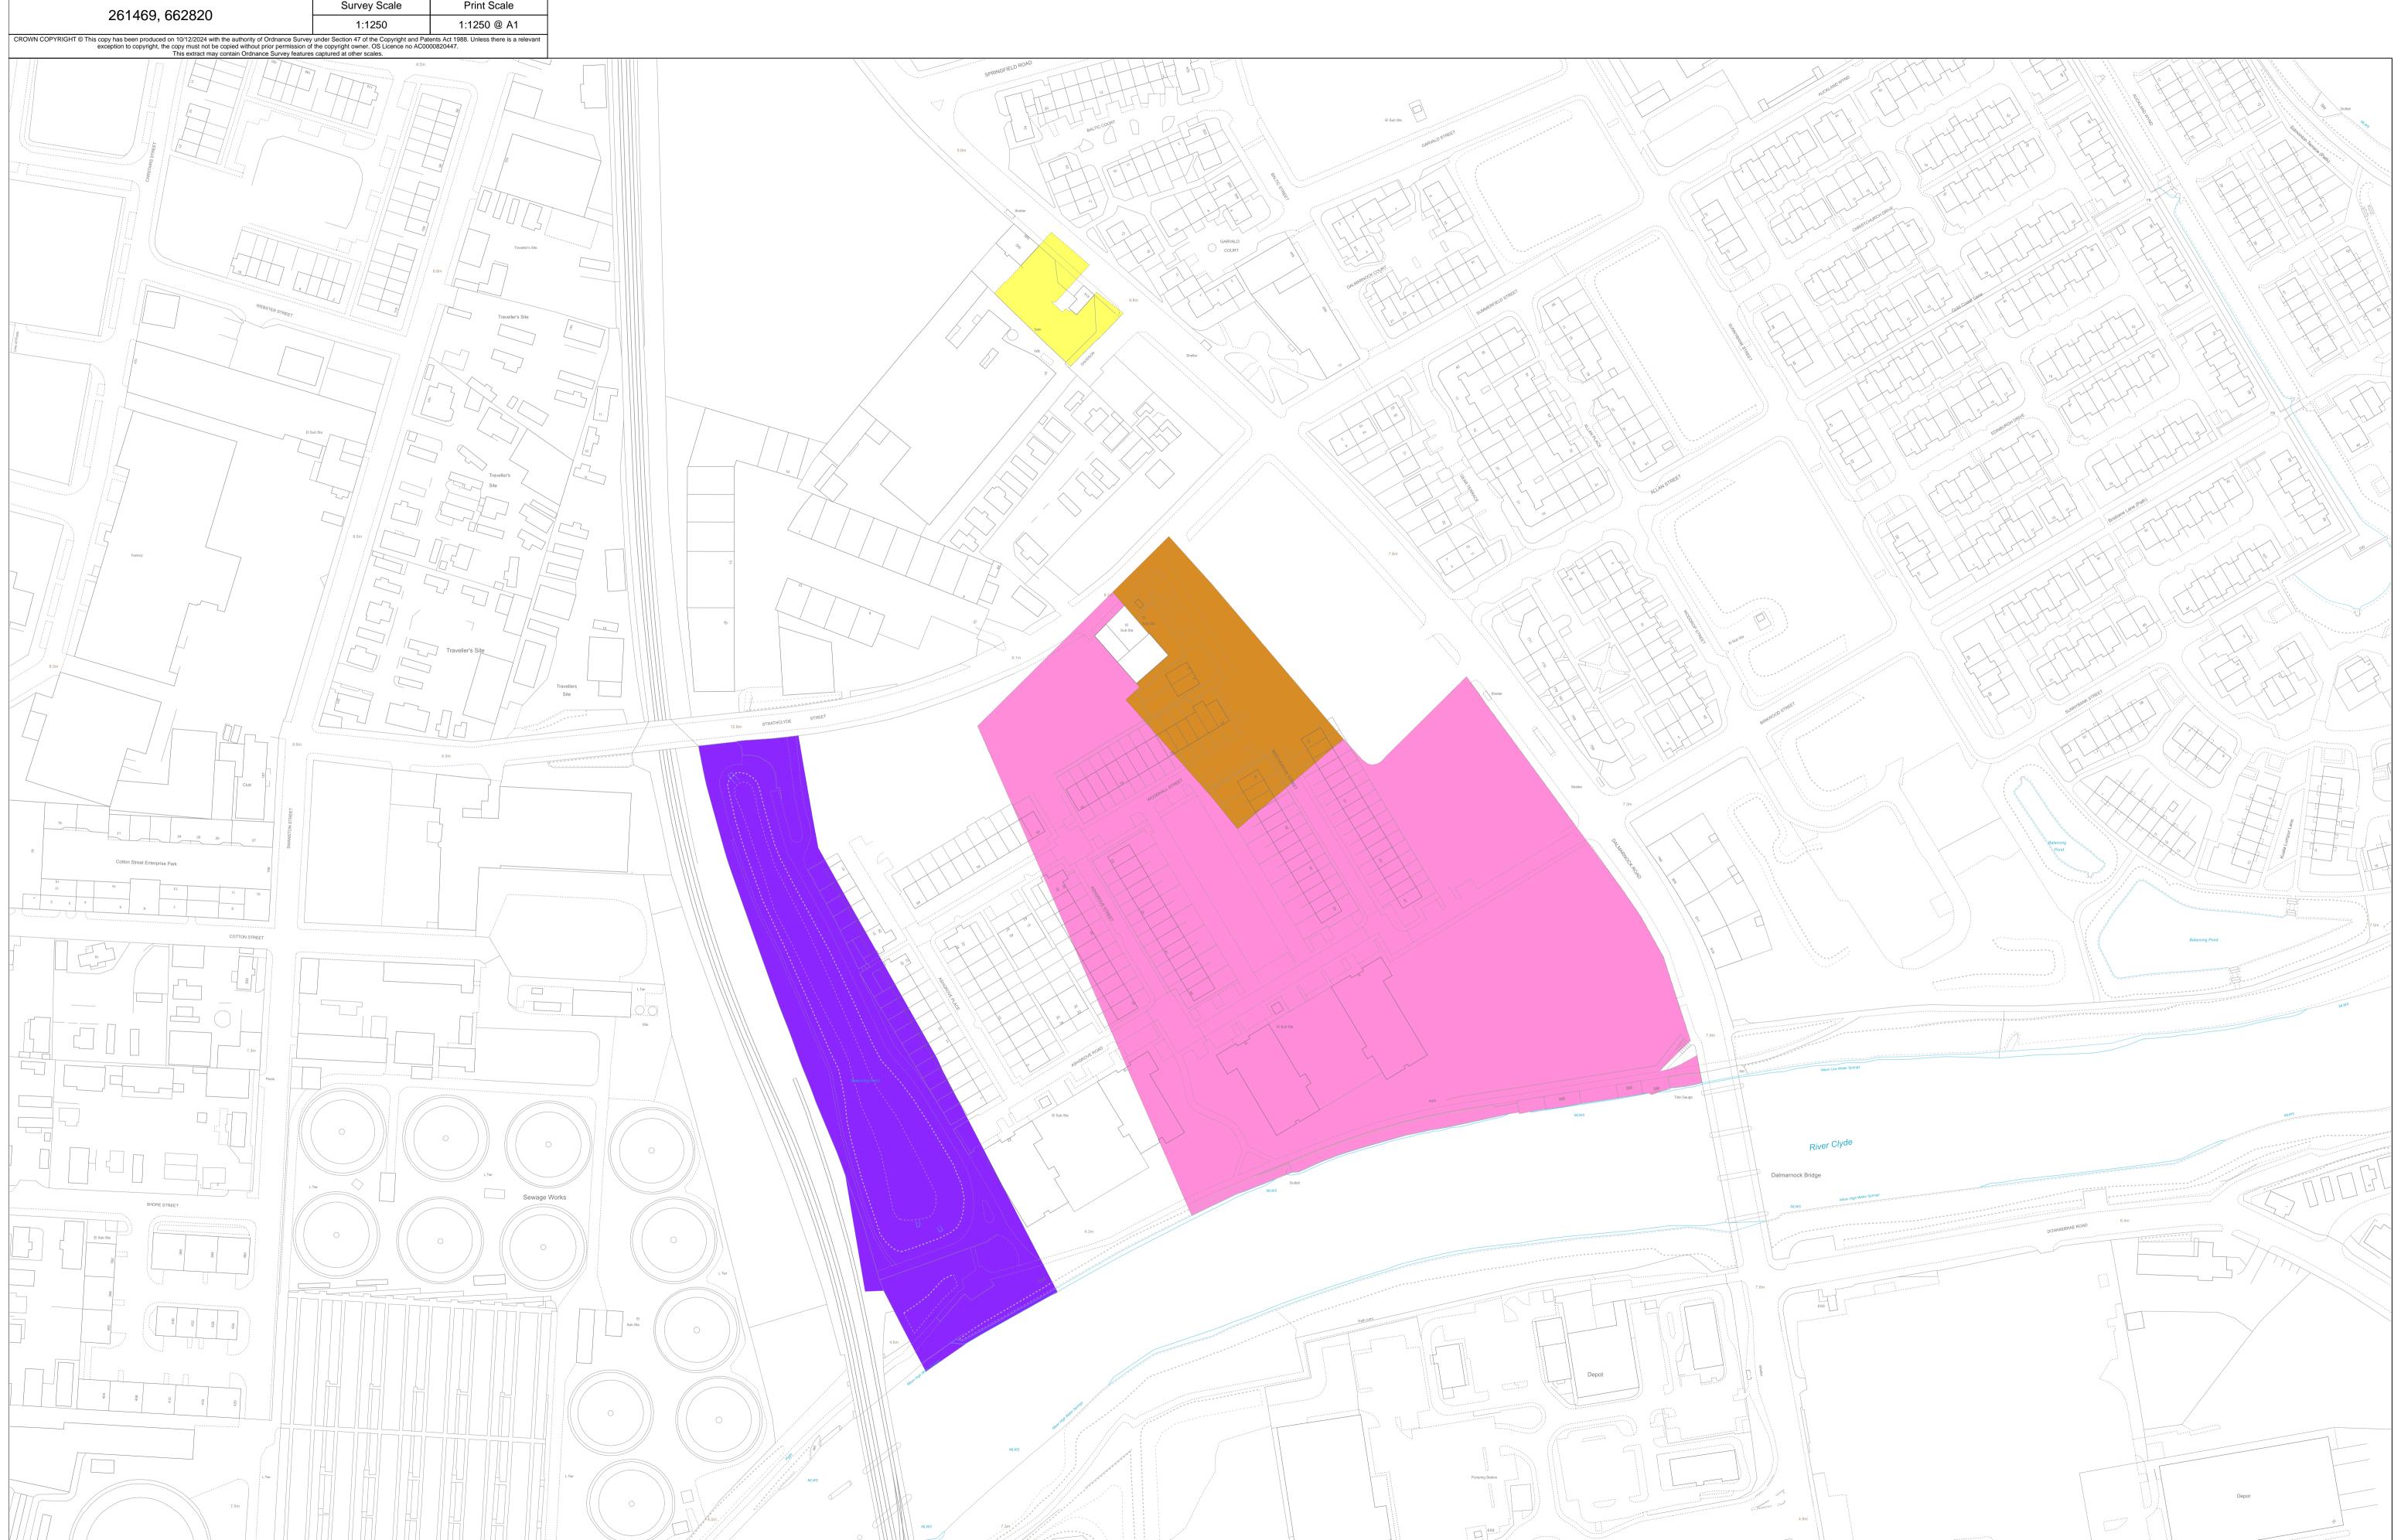

## 

CROWN COPYRIGHT © This copy has been produced on 10/12/2024 with the authority of Ordnance Survey under Section 47 of the Copyright and Patents Act 1988. Unless there is a relevant exception to copyright, the copy must not be copied without prior permission of the copyright owner. OS Licence no AC0000820447.

This extract may contain Ordnance Survey features captured at other scales.

GLA236423-1 Page 2 of 6

GLA236423-1 Page 3 of 6

GLA236423-1 Page 4 of 6

GLA236423-1 Page 5 of 6

|                                         | 60                          | Version date                 | Additional Cadastral Map View/Supplementary Data  GLA236423-1 |             |
|-----------------------------------------|-----------------------------|------------------------------|---------------------------------------------------------------|-------------|
|                                         | AND REGISTER<br>DF SCOTLAND | 24/11/2023                   |                                                               |             |
| A 2 3 3 3 3 3 3 3 3 3 3 3 3 3 3 3 3 3 3 |                             | NATIONAL GRID<br>IG/NORTHING | 50m                                                           |             |
| 261.460, 662.920                        |                             |                              | Survey Scale                                                  | Print Scale |
| 261469, 662820                          |                             | 1:1250                       | 1:1250 @ A1                                                   |             |