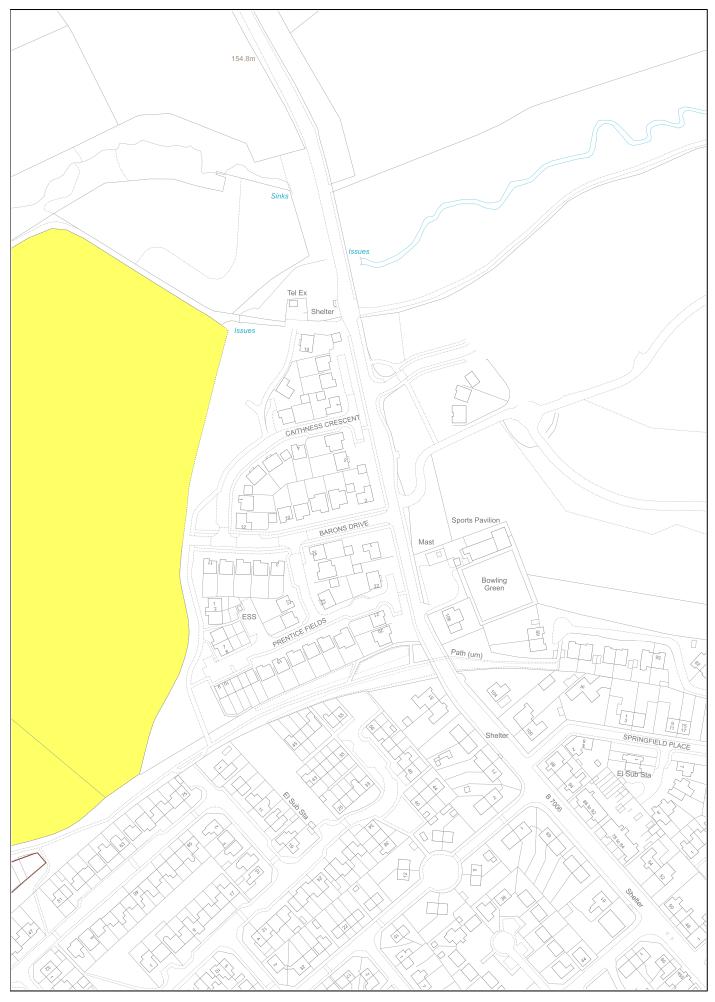

| LAND REGISTER<br>OF SCOTLAND                                                                                                                                                                                                                                                                                                                                                                      |  | Version date                 | TITLE NUMBER |             |
|---------------------------------------------------------------------------------------------------------------------------------------------------------------------------------------------------------------------------------------------------------------------------------------------------------------------------------------------------------------------------------------------------|--|------------------------------|--------------|-------------|
|                                                                                                                                                                                                                                                                                                                                                                                                   |  | 01/12/2021                   |              |             |
|                                                                                                                                                                                                                                                                                                                                                                                                   |  | NATIONAL GRID<br>NG/NORTHING | 100m         |             |
| 326388, 663361                                                                                                                                                                                                                                                                                                                                                                                    |  | 63361                        | Survey Scale | Print Scale |
|                                                                                                                                                                                                                                                                                                                                                                                                   |  |                              | 1:2500       | 1:2500 @ A4 |
| CROWN COPYRIGHT © This copy has been produced on 01/12/2021 with the authority of Ordnance Survey under Section 47 of the Copyright and Patents Act 1988. Unless there is a relevant exception to copyright, the copy must not be copied without prior permission of the copyright owner. OS Licence no 100041182.<br>This extract may contain Ordnance Survey features captured at other scales. |  |                              |              |             |
|                                                                                                                                                                                                                                                                                                                                                                                                   |  |                              |              |             |
|                                                                                                                                                                                                                                                                                                                                                                                                   |  | Path                         |              |             |
|                                                                                                                                                                                                                                                                                                                                                                                                   |  |                              | Play Area    |             |