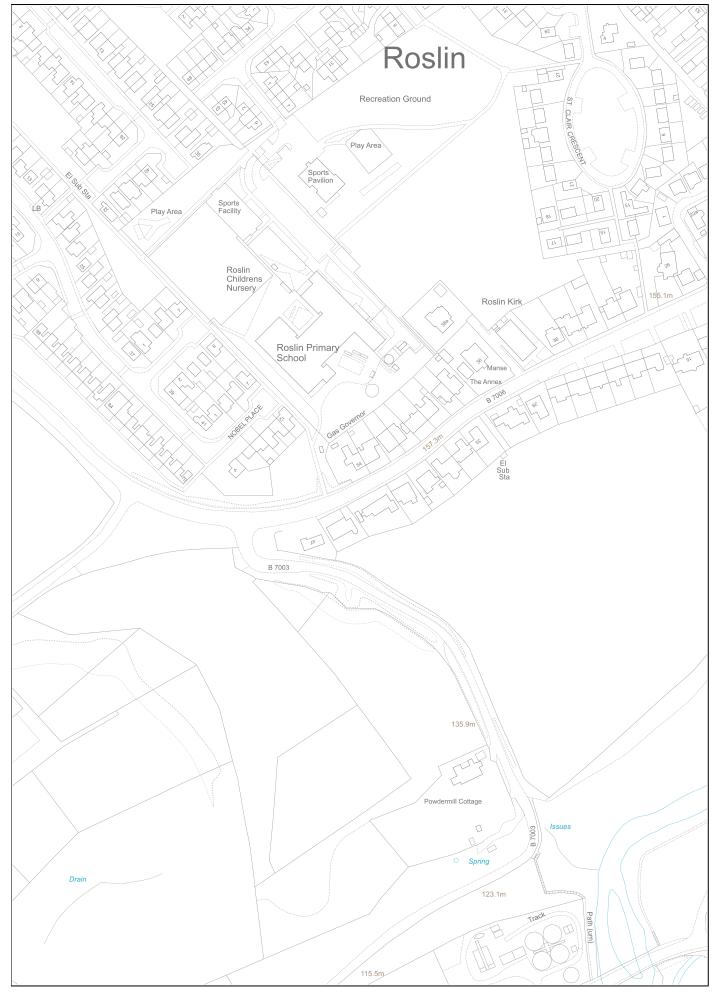

| LAND REGISTER<br>OF SCOTLAND                                                                                                                                                                                                                                                                                                                                                                      |  | Version date                 | TITLE NUMBER |             |
|---------------------------------------------------------------------------------------------------------------------------------------------------------------------------------------------------------------------------------------------------------------------------------------------------------------------------------------------------------------------------------------------------|--|------------------------------|--------------|-------------|
|                                                                                                                                                                                                                                                                                                                                                                                                   |  | 01/12/2021                   |              |             |
|                                                                                                                                                                                                                                                                                                                                                                                                   |  | NATIONAL GRID<br>NG/NORTHING | 100m         |             |
| 326388, 663361                                                                                                                                                                                                                                                                                                                                                                                    |  | 63361                        | Survey Scale | Print Scale |
|                                                                                                                                                                                                                                                                                                                                                                                                   |  |                              | 1:2500       | 1:2500 @ A4 |
| CROWN COPYRIGHT © This copy has been produced on 01/12/2021 with the authority of Ordnance Survey under Section 47 of the Copyright and Patents Act 1988. Unless there is a relevant exception to copyright, the copy must not be copied without prior permission of the copyright owner. OS Licence no 100041182.<br>This extract may contain Ordnance Survey features captured at other scales. |  |                              |              |             |
|                                                                                                                                                                                                                                                                                                                                                                                                   |  |                              |              |             |
|                                                                                                                                                                                                                                                                                                                                                                                                   |  | Path                         |              |             |
|                                                                                                                                                                                                                                                                                                                                                                                                   |  |                              | Play Area    |             |