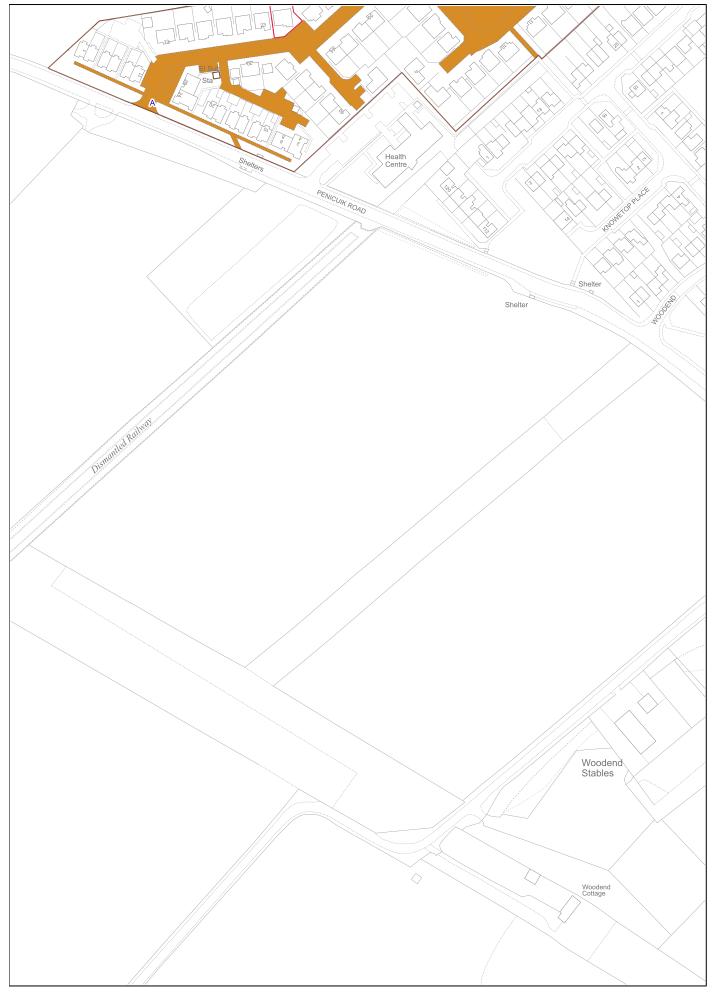

| LAND REGISTER<br>OF SCOTLAND                                                                                                                                                                                                                                                                                                                                                                      |  | Version date                 | TITLE NUMBER |             |
|---------------------------------------------------------------------------------------------------------------------------------------------------------------------------------------------------------------------------------------------------------------------------------------------------------------------------------------------------------------------------------------------------|--|------------------------------|--------------|-------------|
|                                                                                                                                                                                                                                                                                                                                                                                                   |  | 01/12/2021                   |              |             |
|                                                                                                                                                                                                                                                                                                                                                                                                   |  | NATIONAL GRID<br>NG/NORTHING | 100m         |             |
| 326388, 663361                                                                                                                                                                                                                                                                                                                                                                                    |  | 63361                        | Survey Scale | Print Scale |
|                                                                                                                                                                                                                                                                                                                                                                                                   |  |                              | 1:2500       | 1:2500 @ A4 |
| CROWN COPYRIGHT © This copy has been produced on 01/12/2021 with the authority of Ordnance Survey under Section 47 of the Copyright and Patents Act 1988. Unless there is a relevant exception to copyright, the copy must not be copied without prior permission of the copyright owner. OS Licence no 100041182.<br>This extract may contain Ordnance Survey features captured at other scales. |  |                              |              |             |
|                                                                                                                                                                                                                                                                                                                                                                                                   |  |                              |              |             |
|                                                                                                                                                                                                                                                                                                                                                                                                   |  | Path                         |              |             |
|                                                                                                                                                                                                                                                                                                                                                                                                   |  |                              | Play Area    |             |