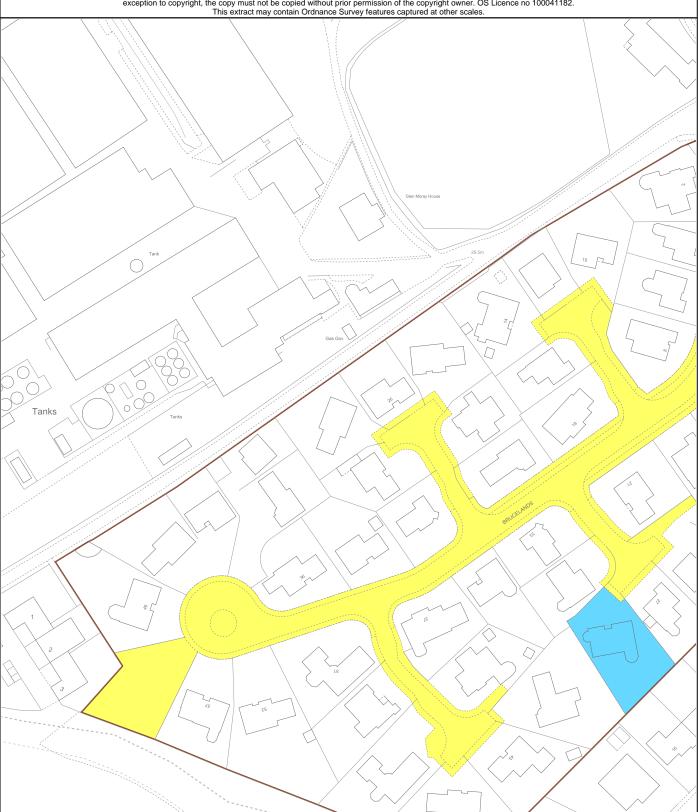

## Version date TITLE NUMBER LAND REGISTER OF SCOTLAND **MOR20060** 16/09/2020 **BRITISH NATIONAL GRID** 50m **EASTING/NORTHING** Survey Scale **Print Scale** 320175, 862270 1:1250 1:1250 @ A4

CROWN COPYRIGHT © This copy has been produced on 09/07/2022 with the authority of Ordnance Survey under Section 47 of the Copyright and Patents Act 1988. Unless there is a relevant exception to copyright, the copy must not be copied without prior permission of the copyright owner. OS Licence no 100041182.