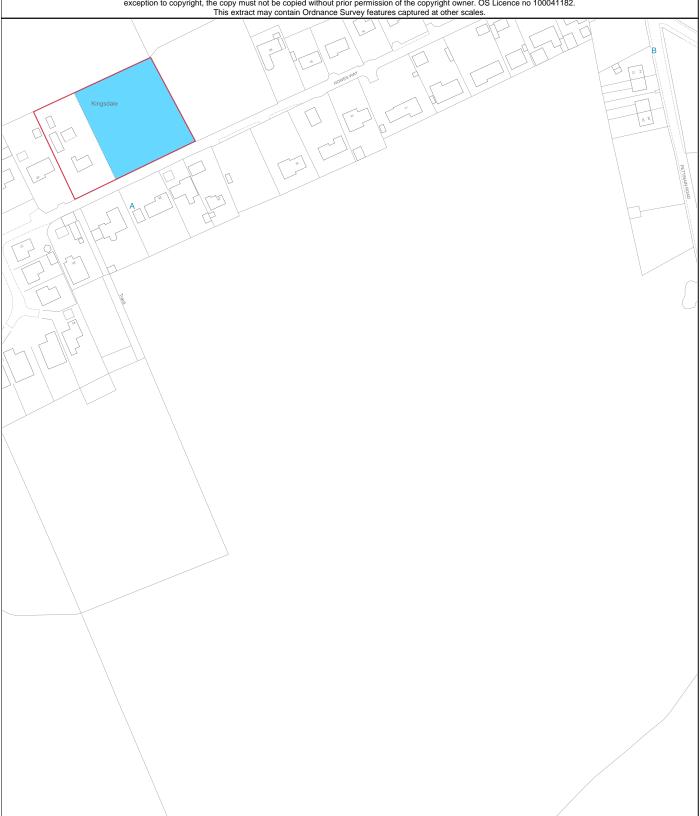

| LAND REGISTER<br>OF SCOTLAND                                                                                                                                                      |                                           | Version date | TITLE NUMBER |             |
|-----------------------------------------------------------------------------------------------------------------------------------------------------------------------------------|-------------------------------------------|--------------|--------------|-------------|
|                                                                                                                                                                                   |                                           | 28/08/2023   | LAN236780    |             |
| Z Z Z                                                                                                                                                                             | BRITISH NATIONAL GRID<br>EASTING/NORTHING |              |              |             |
| 295118, 644778                                                                                                                                                                    |                                           |              | Survey Scale | Print Scale |
|                                                                                                                                                                                   |                                           |              | 1:2500       | 1:2500 @ A4 |
| CROWN CODYDICIT® This party has been readined as 20/09/2022 with the puth sity of Orderess Control and Control A7 of the Control and Detects Ast 1000. Unless there is a relevant |                                           |              |              |             |

© This copy has been produced on 29/08/2023 with the authority of Ordnance Survey under Section 47 of the Copyright and Patents Act 1988. Unless there is a relevant exception to copyright, the copy must not be copied without prior permission of the copyright owner. OS Licence no 100041182.

This extract may contain Ordnance Survey features captured at other scales.