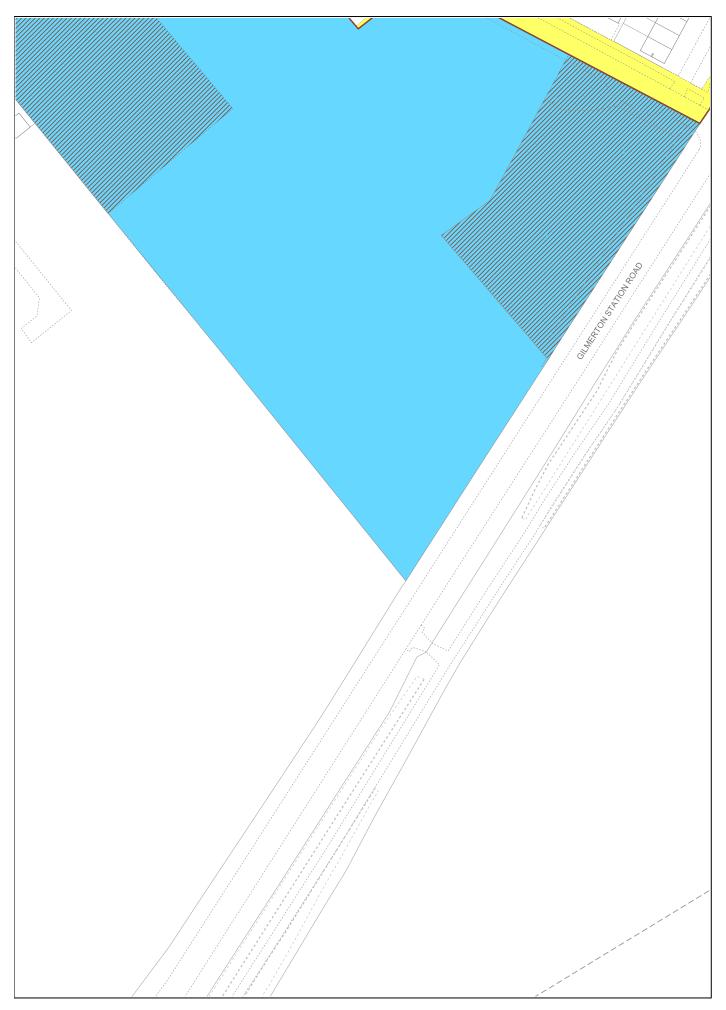

## TITLE NUMBER Version date LAND REGISTER OF SCOTLAND MID235042 25/04/2024 **BRITISH NATIONAL GRID** 50m **EASTING/NORTHING** Survey Scale Print Scale 329337, 667876 1:1250 1:1250 @ A4 CROWN COPYRIGHT © This copy has been produced on 26/04/2024 with the authority of Ordnance Survey under Section 47 of the Copyright and Patents Act 1988. Unless there is a relevant exception to copyright, the copy must not be copied without prior permission of the copyright owner. OS Licence no AC0000820447. This extract may contain Ordnance Survey features captured at other scales. South Farm South Farm