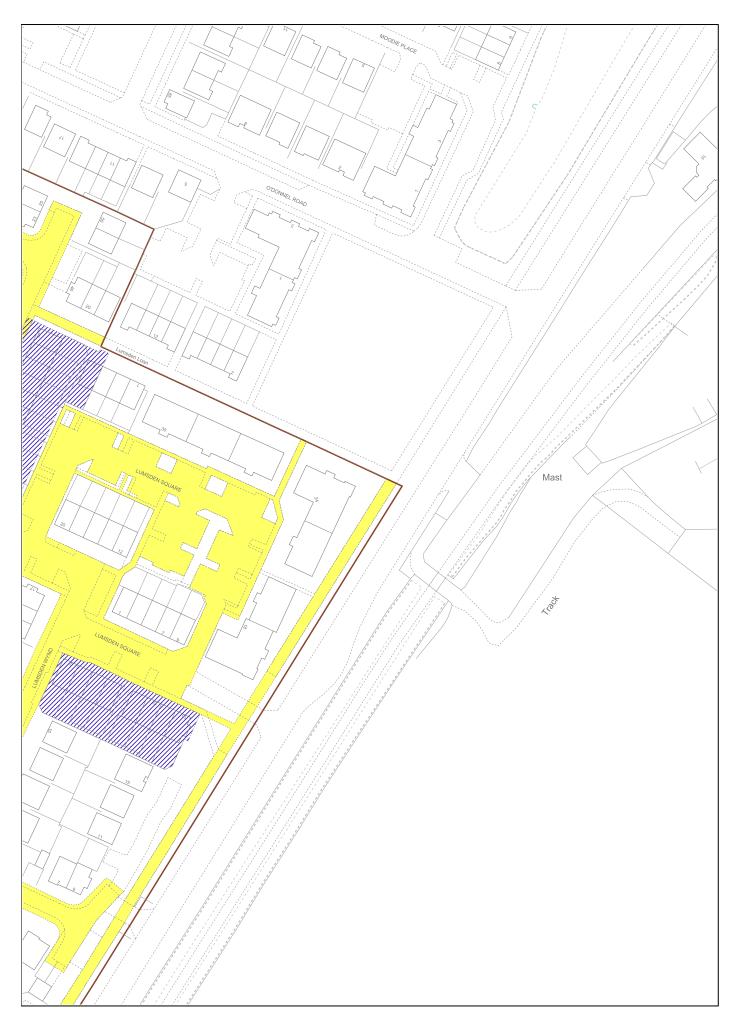

## TITLE NUMBER Version date LAND REGISTER OF SCOTLAND MID235042 25/04/2024 **BRITISH NATIONAL GRID** 50m **EASTING/NORTHING** Survey Scale Print Scale 329337, 667876 1:1250 1:1250 @ A4 CROWN COPYRIGHT © This copy has been produced on 26/04/2024 with the authority of Ordnance Survey under Section 47 of the Copyright and Patents Act 1988. Unless there is a relevant exception to copyright, the copy must not be copied without prior permission of the copyright owner. OS Licence no AC0000820447. This extract may contain Ordnance Survey features captured at other scales. South Farm South Farm