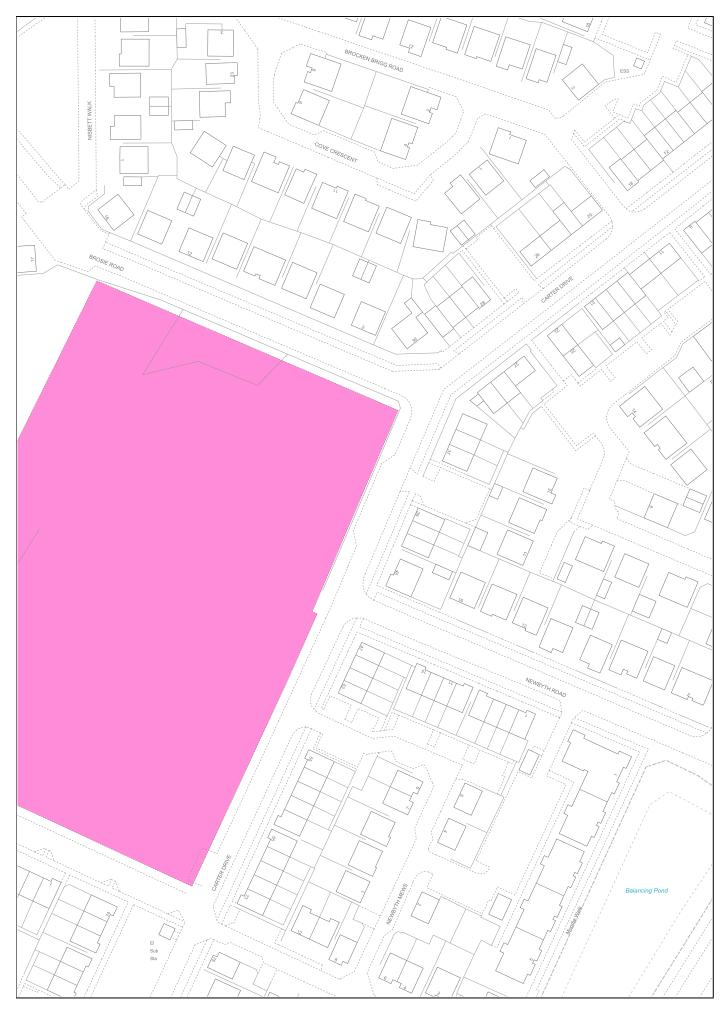

## TITLE NUMBER Version date LAND REGISTER OF SCOTLAND MID235042 25/04/2024 **BRITISH NATIONAL GRID** 50m **EASTING/NORTHING** Survey Scale Print Scale 329337, 667876 1:1250 1:1250 @ A4 CROWN COPYRIGHT © This copy has been produced on 26/04/2024 with the authority of Ordnance Survey under Section 47 of the Copyright and Patents Act 1988. Unless there is a relevant exception to copyright, the copy must not be copied without prior permission of the copyright owner. OS Licence no AC0000820447. This extract may contain Ordnance Survey features captured at other scales. South Farm South Farm