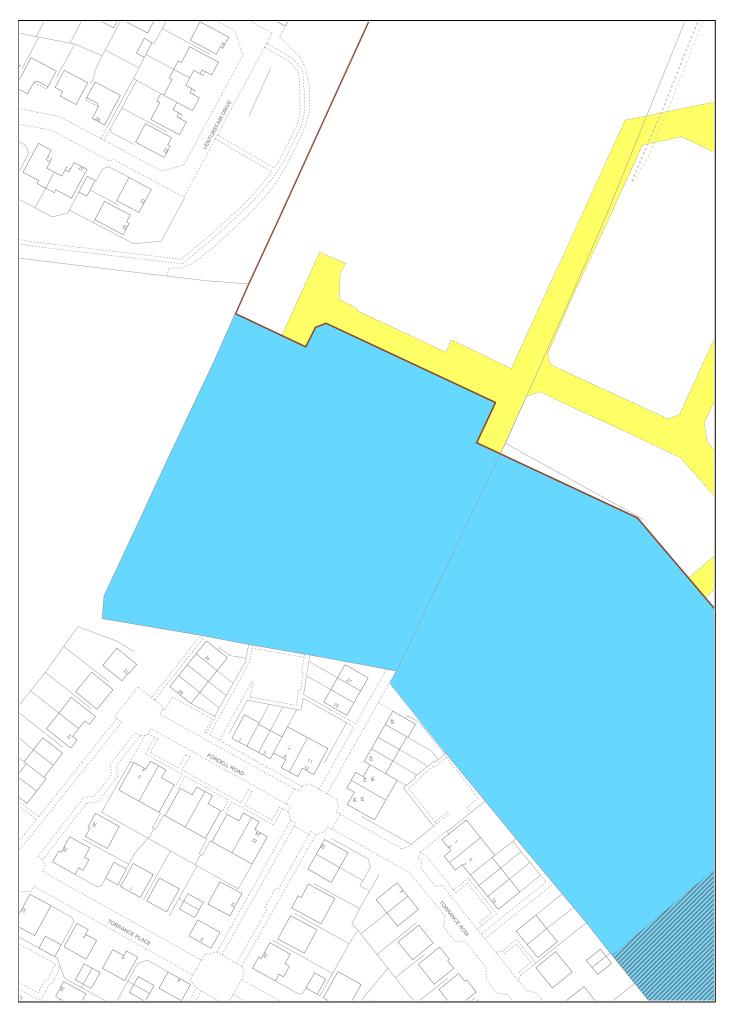

## TITLE NUMBER Version date LAND REGISTER OF SCOTLAND MID235042 25/04/2024 **BRITISH NATIONAL GRID** 50m **EASTING/NORTHING** Survey Scale Print Scale 329337, 667876 1:1250 1:1250 @ A4 CROWN COPYRIGHT © This copy has been produced on 26/04/2024 with the authority of Ordnance Survey under Section 47 of the Copyright and Patents Act 1988. Unless there is a relevant exception to copyright, the copy must not be copied without prior permission of the copyright owner. OS Licence no AC0000820447. This extract may contain Ordnance Survey features captured at other scales. South Farm South Farm