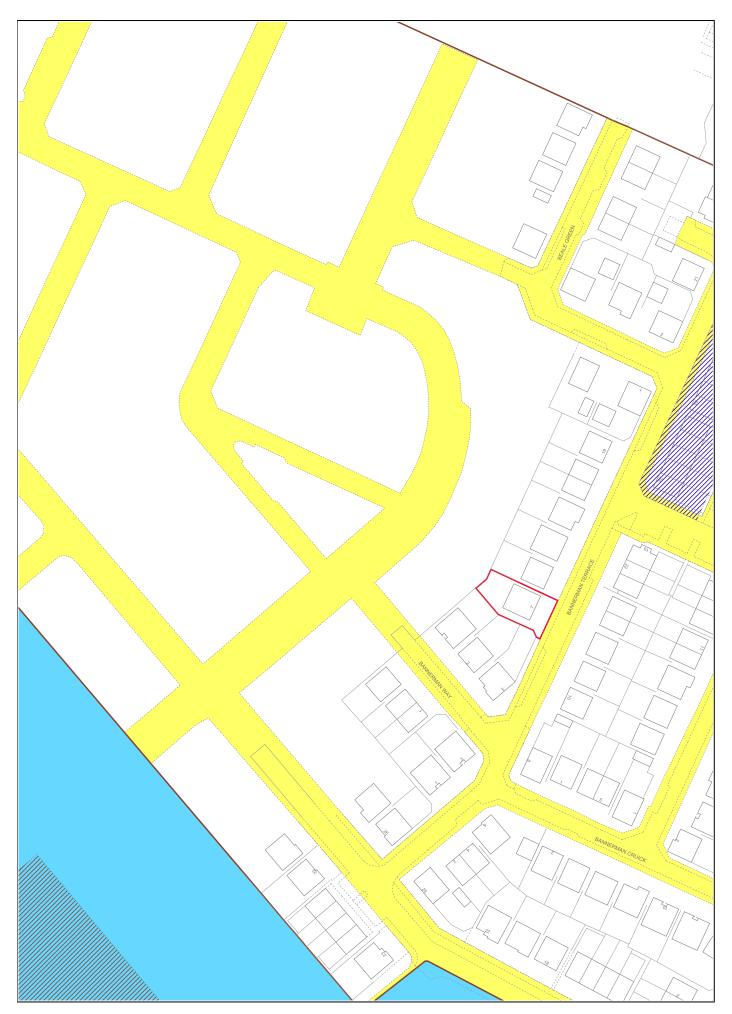

## TITLE NUMBER Version date LAND REGISTER OF SCOTLAND MID235042 25/04/2024 **BRITISH NATIONAL GRID** 50m **EASTING/NORTHING** Survey Scale Print Scale 329337, 667876 1:1250 1:1250 @ A4 CROWN COPYRIGHT © This copy has been produced on 26/04/2024 with the authority of Ordnance Survey under Section 47 of the Copyright and Patents Act 1988. Unless there is a relevant exception to copyright, the copy must not be copied without prior permission of the copyright owner. OS Licence no AC0000820447. This extract may contain Ordnance Survey features captured at other scales. South Farm South Farm