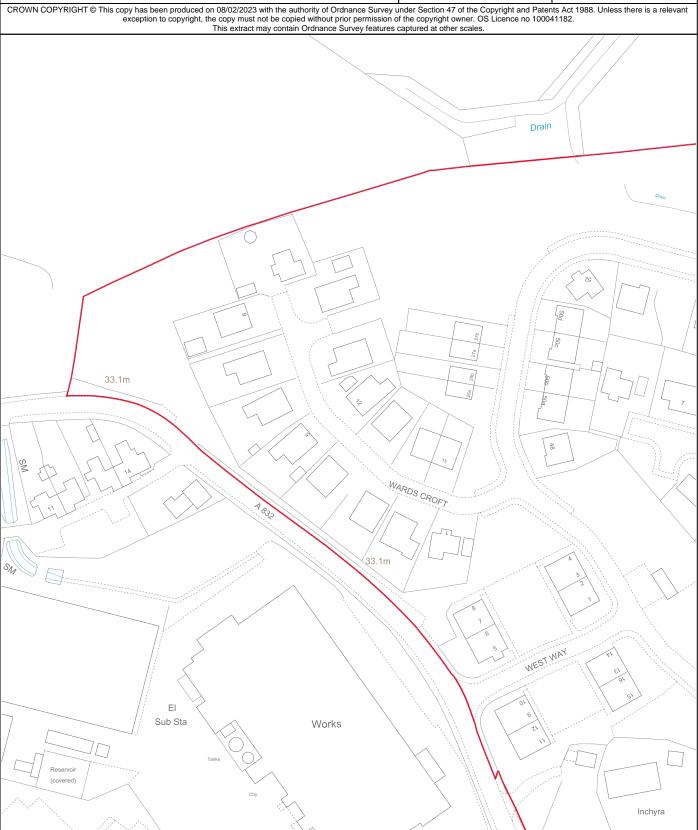

## TITLE NUMBER Version date LAND REGISTER OF SCOTLAND **ROS6883** 24/11/2022 **BRITISH NATIONAL GRID** 50m **EASTING/NORTHING** Survey Scale Print Scale 252212, 850801 1:1250 1:1250 @ A4

ROS6883 Page 3 of 6