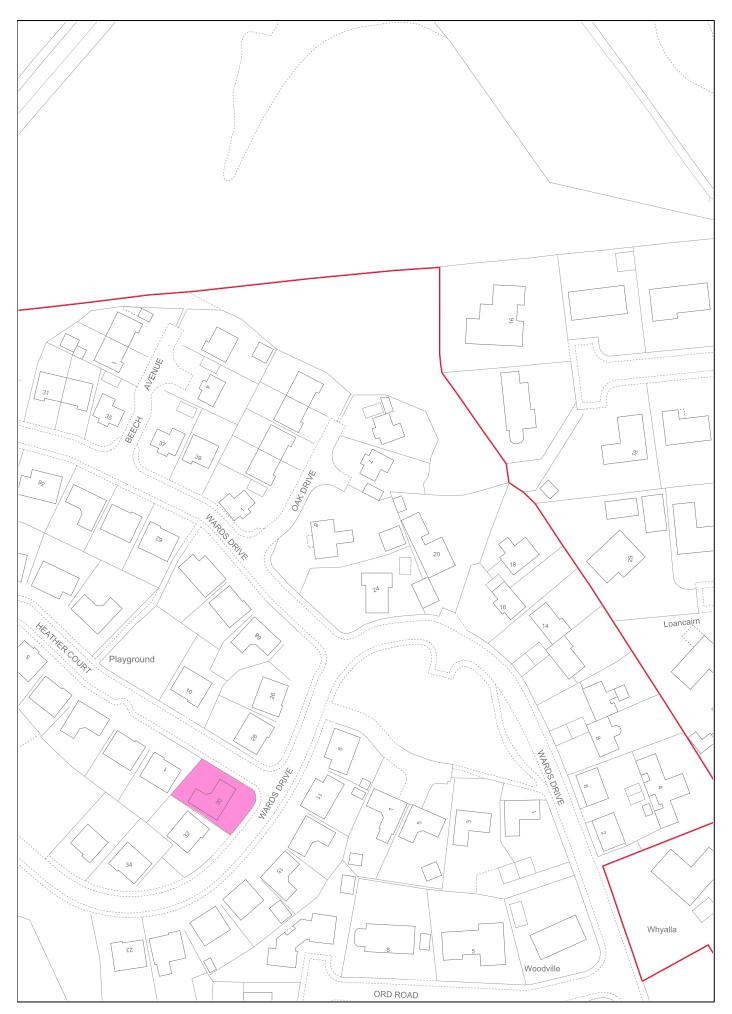

| 83                                                                                                                                                                                                                                                                                                                 | Version date                              | TITLE NUMBER |             |
|--------------------------------------------------------------------------------------------------------------------------------------------------------------------------------------------------------------------------------------------------------------------------------------------------------------------|-------------------------------------------|--------------|-------------|
| LAND REGISTER<br>OF SCOTLAND                                                                                                                                                                                                                                                                                       | 24/11/2022                                | ROS6883      |             |
| N 2 2 2 2 2 2 2 2 2 2 2 2 2 2 2 2 2 2 2                                                                                                                                                                                                                                                                            | BRITISH NATIONAL GRID<br>EASTING/NORTHING | 50m          |             |
|                                                                                                                                                                                                                                                                                                                    | 252212, 850801                            | Survey Scale | Print Scale |
|                                                                                                                                                                                                                                                                                                                    |                                           | 1:1250       | 1:1250 @ A2 |
| CROWN COPYRIGHT © This copy has been produced on 08/02/2023 with the authority of Ordnance Survey under Section 47 of the Copyright and Patents Act 1988. Unless there is a relevant exception to copyright, the copy must not be copied without prior permission of the copyright owner. OS Licence no 100041182. |                                           |              |             |