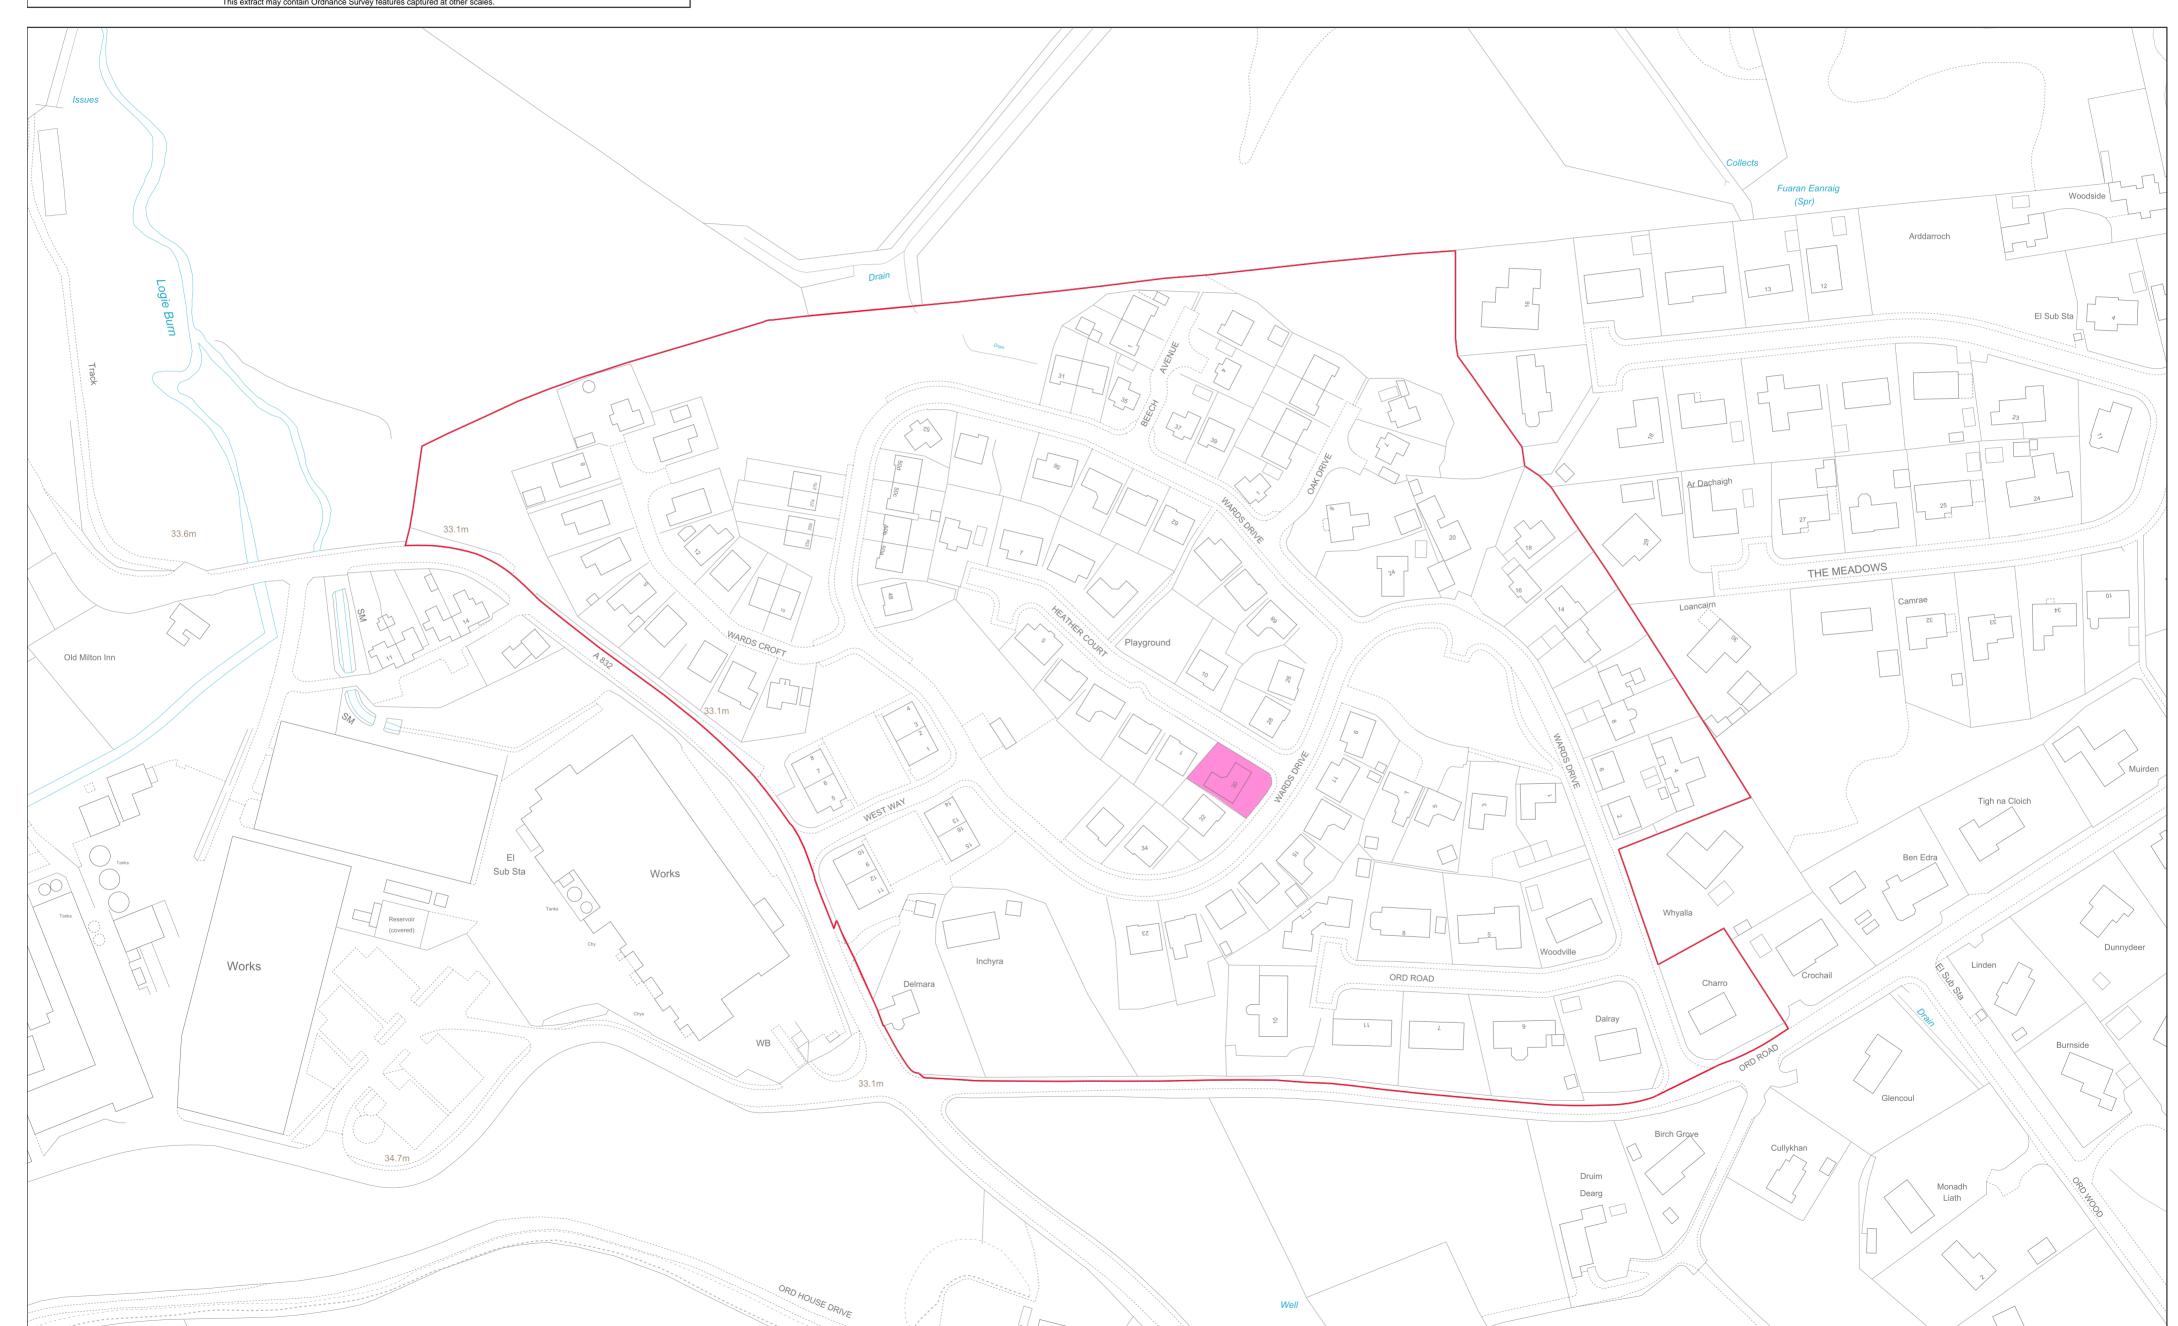

| 83                                                                                                                                                                                                                                                                                                                 | Version date                              | TITLE NUMBER |             |
|--------------------------------------------------------------------------------------------------------------------------------------------------------------------------------------------------------------------------------------------------------------------------------------------------------------------|-------------------------------------------|--------------|-------------|
| LAND REGISTER<br>OF SCOTLAND                                                                                                                                                                                                                                                                                       | 24/11/2022                                | ROS6883      |             |
| N 2 2 2 2 2 2 2 2 2 2 2 2 2 2 2 2 2 2 2                                                                                                                                                                                                                                                                            | BRITISH NATIONAL GRID<br>EASTING/NORTHING | 50m          |             |
|                                                                                                                                                                                                                                                                                                                    | 252212, 850801                            | Survey Scale | Print Scale |
|                                                                                                                                                                                                                                                                                                                    |                                           | 1:1250       | 1:1250 @ A2 |
| CROWN COPYRIGHT © This copy has been produced on 08/02/2023 with the authority of Ordnance Survey under Section 47 of the Copyright and Patents Act 1988. Unless there is a relevant exception to copyright, the copy must not be copied without prior permission of the copyright owner. OS Licence no 100041182. |                                           |              |             |