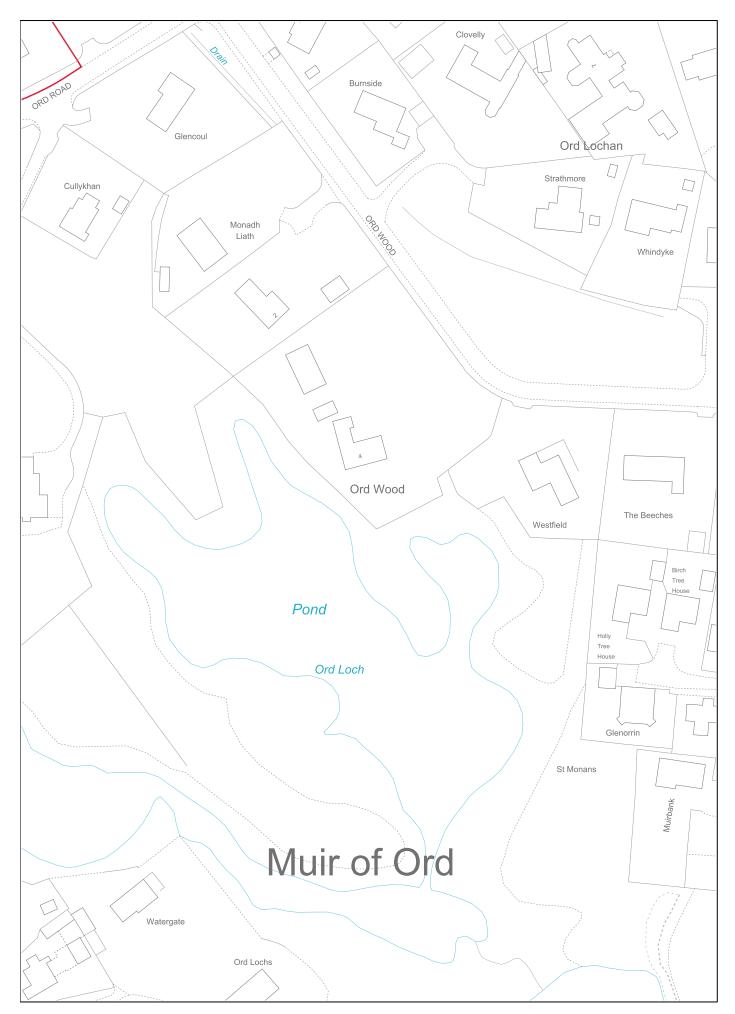

## TITLE NUMBER Version date LAND REGISTER OF SCOTLAND **ROS6883** 24/11/2022 **BRITISH NATIONAL GRID** 50m **EASTING/NORTHING** Survey Scale Print Scale 252212, 850801 1:1250 1:1250 @ A4

ROS6883 Page 3 of 6