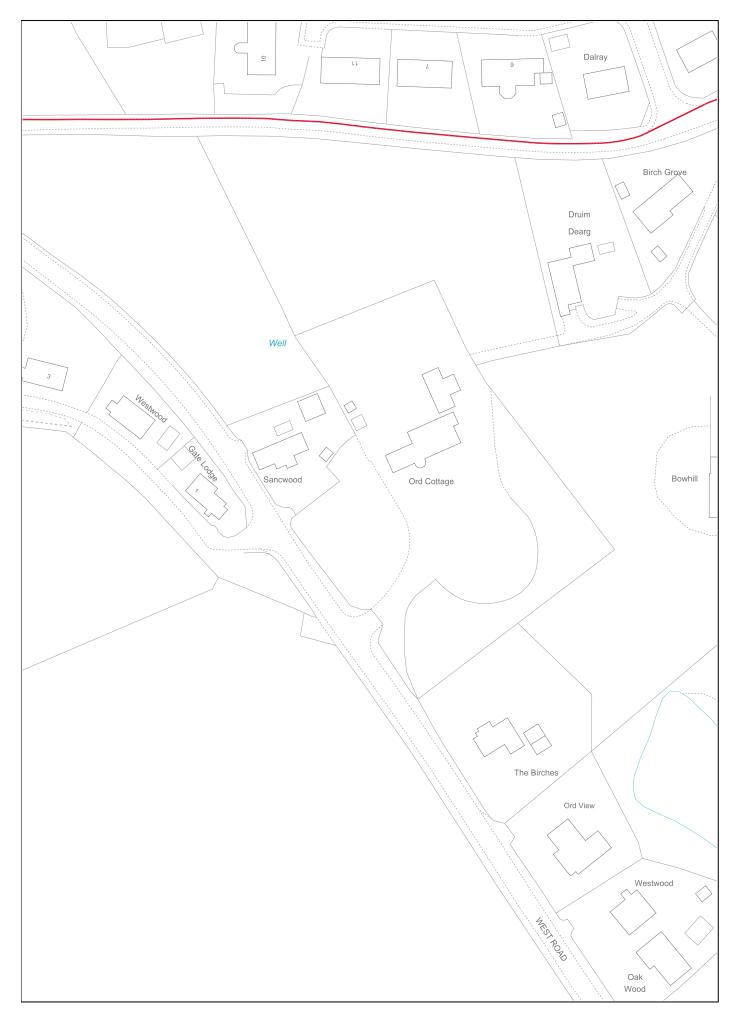

## TITLE NUMBER Version date LAND REGISTER OF SCOTLAND **ROS6883** 24/11/2022 **BRITISH NATIONAL GRID** 50m **EASTING/NORTHING** Survey Scale Print Scale 252212, 850801 1:1250 1:1250 @ A4

ROS6883 Page 3 of 6