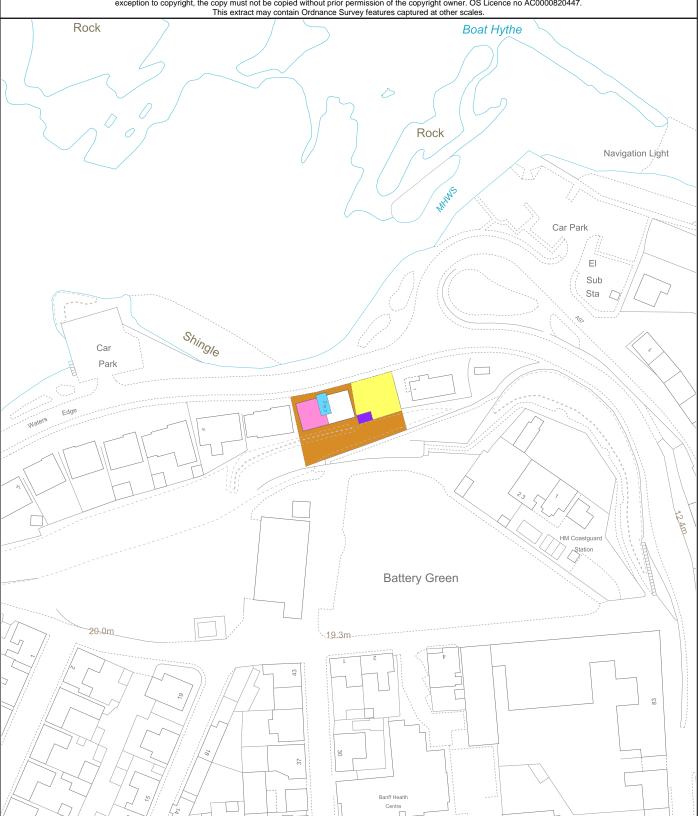

This extract may contain Ordnance Survey features captured at other scales.

| LAND REGISTER OF SCOTLAND                                                                                                                                                            |                                           | Version date | TITLE NUMBER |             |
|--------------------------------------------------------------------------------------------------------------------------------------------------------------------------------------|-------------------------------------------|--------------|--------------|-------------|
|                                                                                                                                                                                      |                                           | 09/11/2023   | BNF14477     |             |
| N D D                                                                                                                                                                                | BRITISH NATIONAL GRID<br>EASTING/NORTHING |              |              |             |
| 368729, 864645                                                                                                                                                                       |                                           |              | Survey Scale | Print Scale |
|                                                                                                                                                                                      |                                           |              | 1:1250       | 1:1250 @ A3 |
| CROWN COPYRIGHT @ This copy has been produced on 09/11/2023 with the authority of Ordnance Survey under Section 47 of the Copyright and Patents Act 1988. Unless there is a relevant |                                           |              |              |             |

CROWN COPYRIGHT © This copy has been produced on 09/11/2023 with the authority of Ordnance Survey under Section 47 of the Copyright and Patents Act 1988. Unless there is a relevant exception to copyright, the copy must not be copied without prior permission of the copyright owner. OS Licence no AC0000820447.