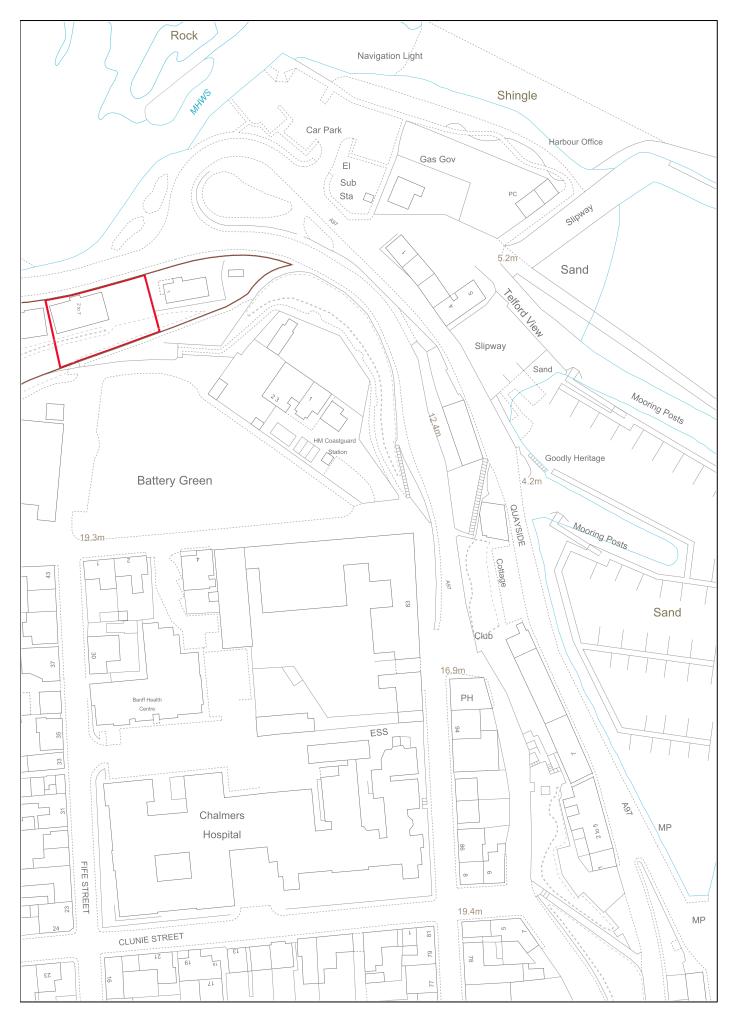

This extract may contain Ordnance Survey features captured at other scales. Shingle Car Park Springs 20.0m FOUNTAIN PARK