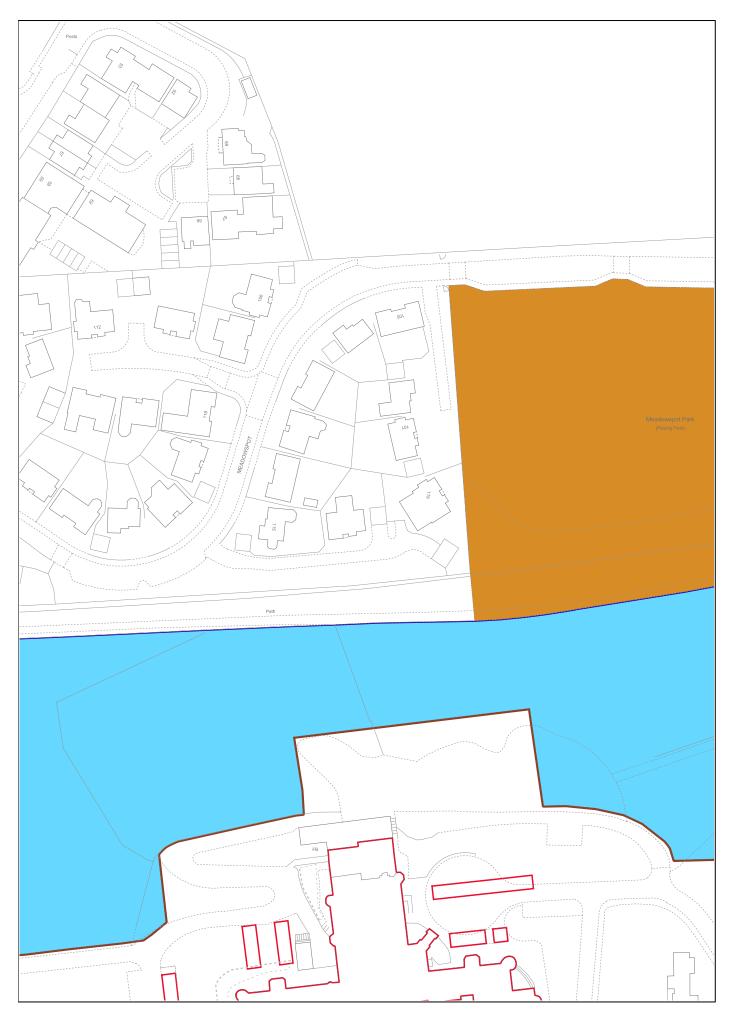

## TITLE NUMBER Version date LAND REGISTER OF SCOTLAND MID224036 20/06/2023 **BRITISH NATIONAL GRID** 50m **EASTING/NORTHING** Survey Scale Print Scale 323378, 670669 1:1250 1:1250 @ A4 CROWN COPYRIGHT © This copy has been produced on 11/08/2023 with the authority of Ordnance Survey under Section 47 of the Copyright and Patents Act 1988. Unless there is a relevant exception to copyright, the copy must not be copied without prior permission of the copyright owner. OS Licence no 100041182. This extract may contain Ordnance Survey features captured at other scales.