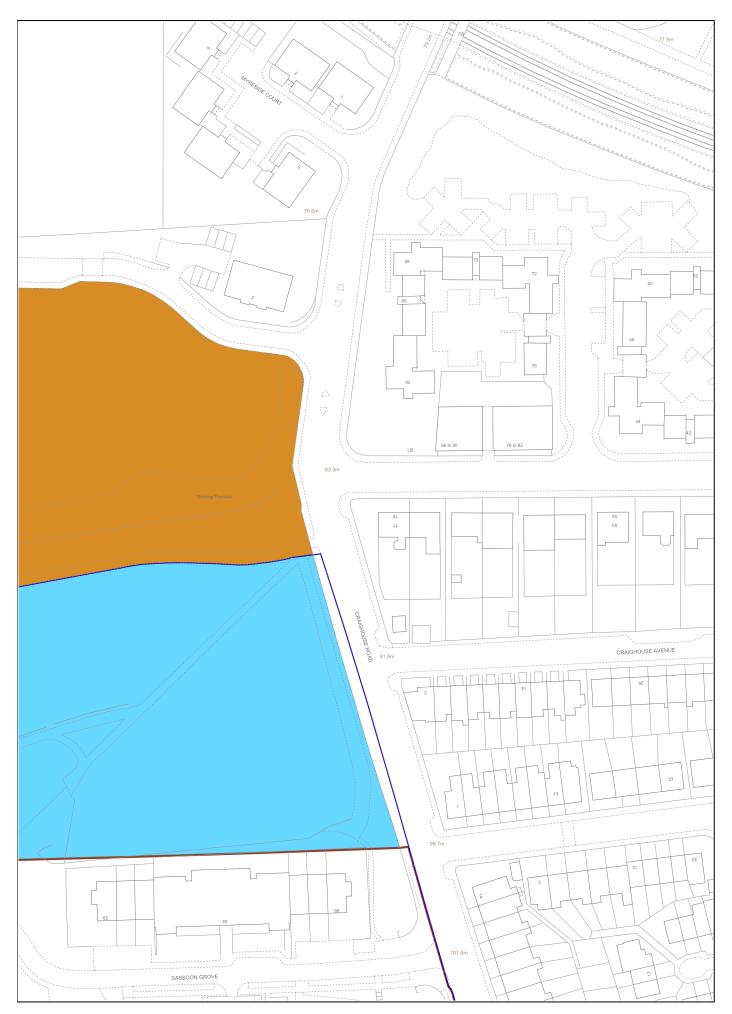

## TITLE NUMBER Version date LAND REGISTER OF SCOTLAND MID224036 20/06/2023 **BRITISH NATIONAL GRID** 50m **EASTING/NORTHING** Survey Scale Print Scale 323378, 670669 1:1250 1:1250 @ A4 CROWN COPYRIGHT © This copy has been produced on 11/08/2023 with the authority of Ordnance Survey under Section 47 of the Copyright and Patents Act 1988. Unless there is a relevant exception to copyright, the copy must not be copied without prior permission of the copyright owner. OS Licence no 100041182. This extract may contain Ordnance Survey features captured at other scales.