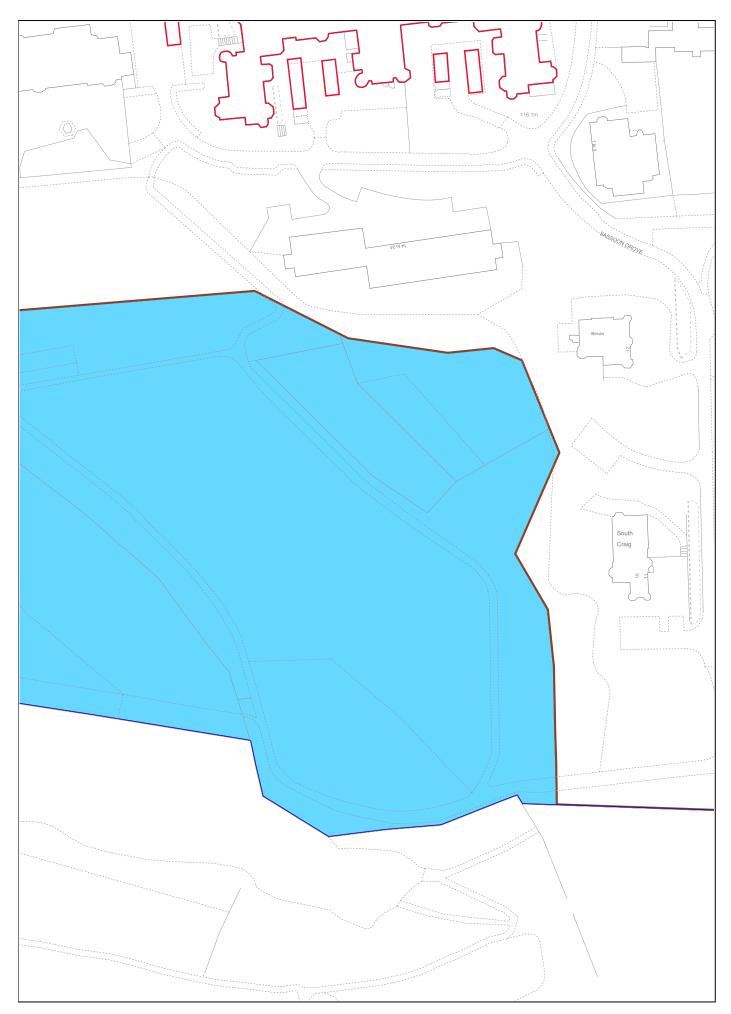

## TITLE NUMBER Version date LAND REGISTER OF SCOTLAND MID224036 20/06/2023 **BRITISH NATIONAL GRID** 50m **EASTING/NORTHING** Survey Scale Print Scale 323378, 670669 1:1250 1:1250 @ A4 CROWN COPYRIGHT © This copy has been produced on 11/08/2023 with the authority of Ordnance Survey under Section 47 of the Copyright and Patents Act 1988. Unless there is a relevant exception to copyright, the copy must not be copied without prior permission of the copyright owner. OS Licence no 100041182. This extract may contain Ordnance Survey features captured at other scales.