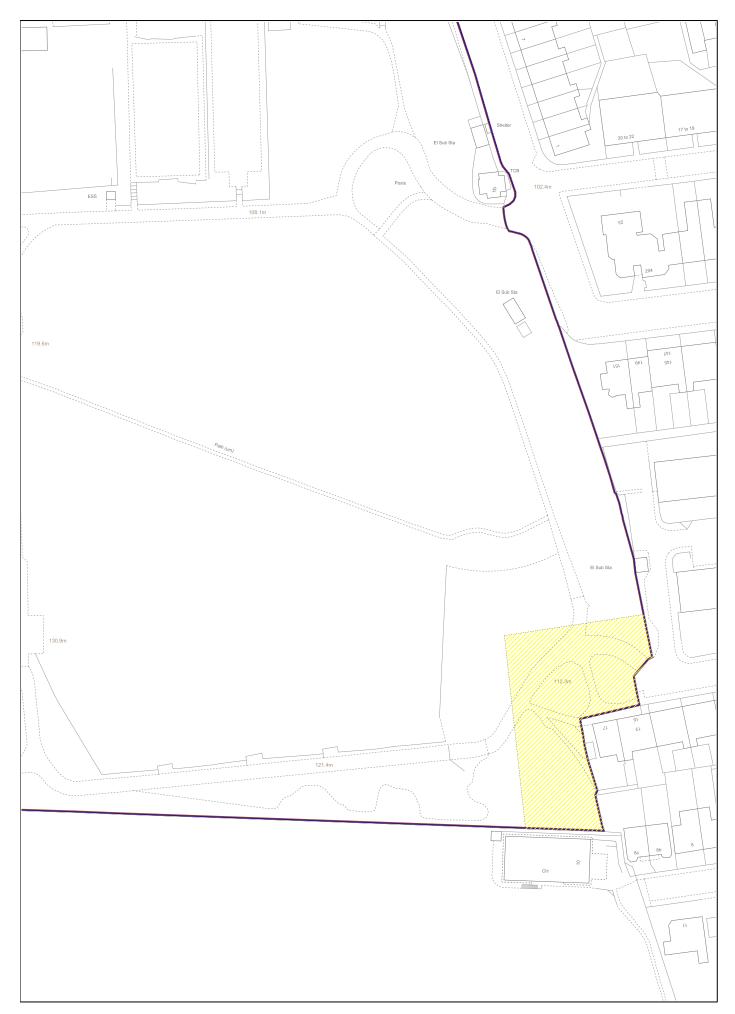

## TITLE NUMBER Version date LAND REGISTER OF SCOTLAND MID224036 20/06/2023 **BRITISH NATIONAL GRID** 50m **EASTING/NORTHING** Survey Scale Print Scale 323378, 670669 1:1250 1:1250 @ A4 CROWN COPYRIGHT © This copy has been produced on 11/08/2023 with the authority of Ordnance Survey under Section 47 of the Copyright and Patents Act 1988. Unless there is a relevant exception to copyright, the copy must not be copied without prior permission of the copyright owner. OS Licence no 100041182. This extract may contain Ordnance Survey features captured at other scales.