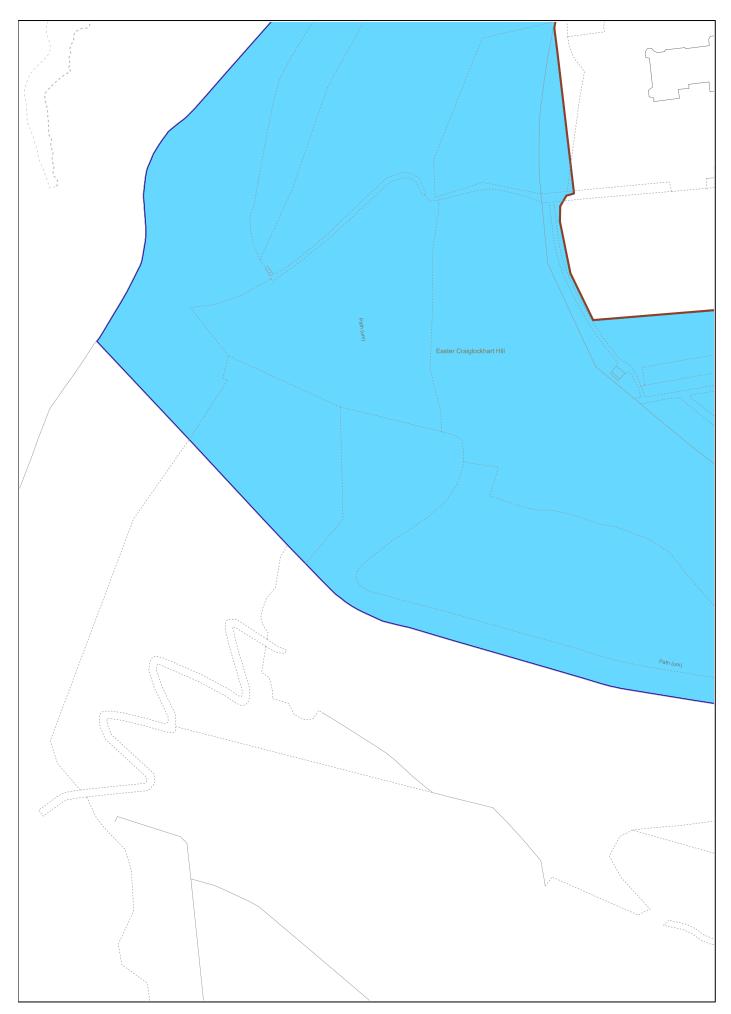

## TITLE NUMBER Version date LAND REGISTER OF SCOTLAND MID224036 20/06/2023 **BRITISH NATIONAL GRID** 50m **EASTING/NORTHING** Survey Scale Print Scale 323378, 670669 1:1250 1:1250 @ A4 CROWN COPYRIGHT © This copy has been produced on 11/08/2023 with the authority of Ordnance Survey under Section 47 of the Copyright and Patents Act 1988. Unless there is a relevant exception to copyright, the copy must not be copied without prior permission of the copyright owner. OS Licence no 100041182. This extract may contain Ordnance Survey features captured at other scales.