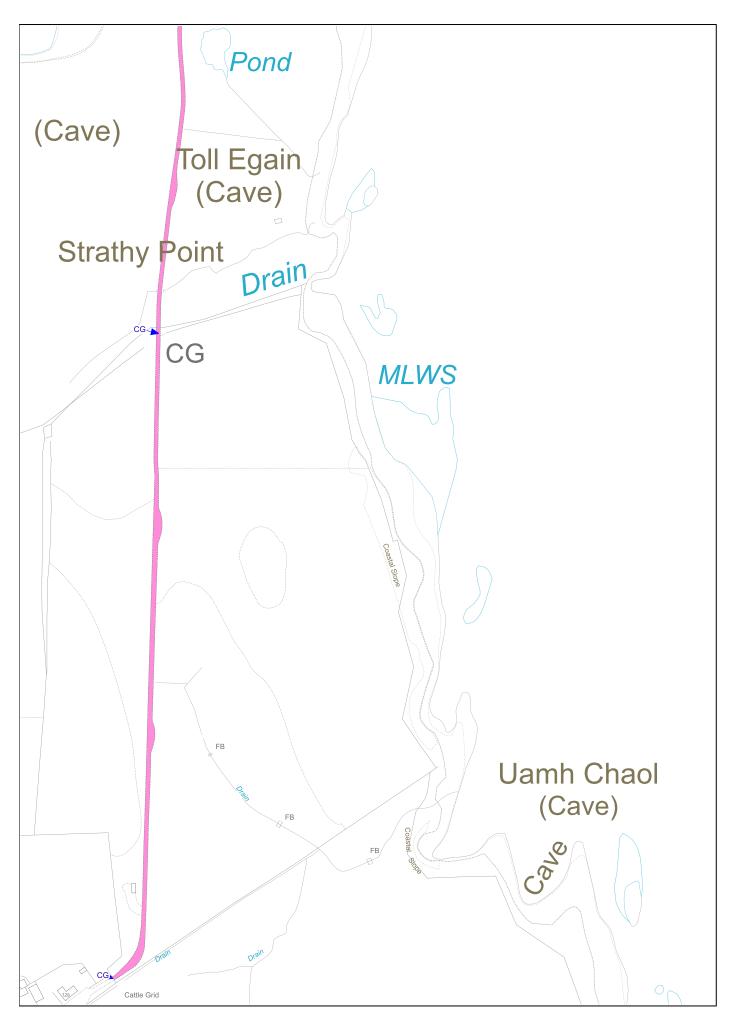

| LAND REGISTER<br>OF SCOTLAND                                                                                                      |                                           | Version date | TITLE NUMBER |             |
|-----------------------------------------------------------------------------------------------------------------------------------|-------------------------------------------|--------------|--------------|-------------|
|                                                                                                                                   |                                           | 16/06/2021   | STH2391      |             |
| <del>1</del> | BRITISH NATIONAL GRID<br>EASTING/NORTHING |              |              |             |
| 282793, 969620                                                                                                                    |                                           |              | Survey Scale | Print Scale |
|                                                                                                                                   |                                           |              | 1:2500       | 1:2500 @ A4 |

CROWN COPYRIGHT © This copy has been produced on 16/06/2021 with the authority of Ordnance Survey under Section 47 of the Copyright and Patents Act 1988. Unless there is a relevant exception to copyright, the copy must not be copied without prior permission of the copyright owner. OS Licence no 100041182.

This extract may contain Ordnance Survey features captured at other scales.