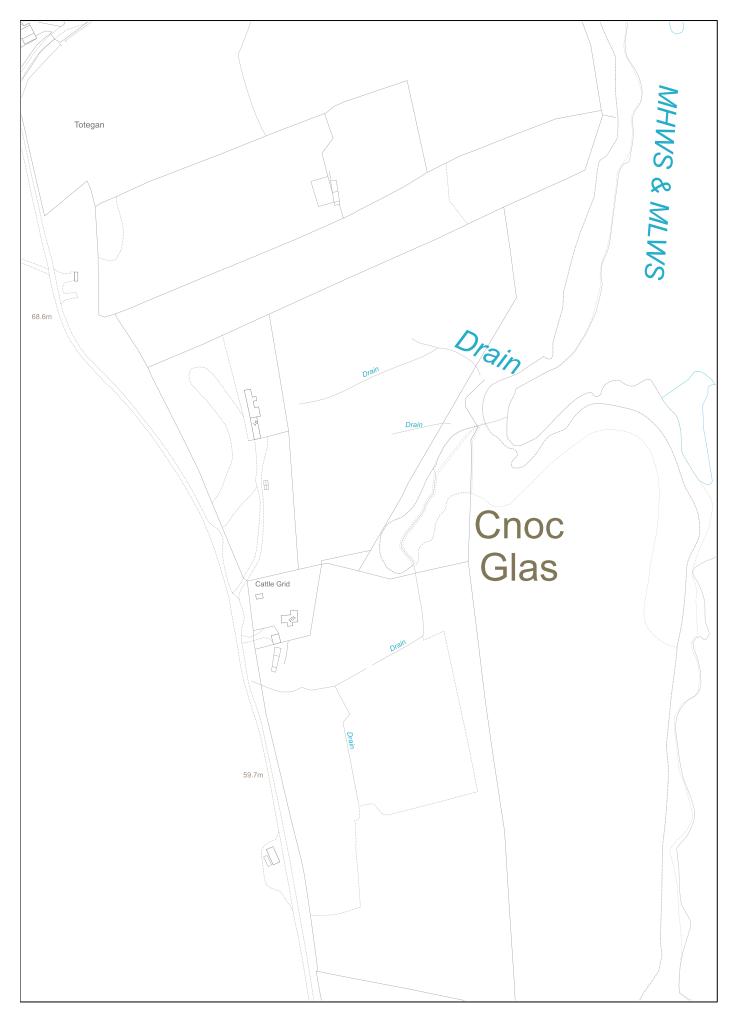

| LAND REGISTER<br>OF SCOTLAND                                                                                                      |                                           | Version date | TITLE NUMBER |             |
|-----------------------------------------------------------------------------------------------------------------------------------|-------------------------------------------|--------------|--------------|-------------|
|                                                                                                                                   |                                           | 16/06/2021   | STH2391      |             |
| <del>1</del> | BRITISH NATIONAL GRID<br>EASTING/NORTHING |              |              |             |
| 282793, 969620                                                                                                                    |                                           |              | Survey Scale | Print Scale |
|                                                                                                                                   |                                           |              | 1:2500       | 1:2500 @ A4 |

CROWN COPYRIGHT © This copy has been produced on 16/06/2021 with the authority of Ordnance Survey under Section 47 of the Copyright and Patents Act 1988. Unless there is a relevant exception to copyright, the copy must not be copied without prior permission of the copyright owner. OS Licence no 100041182.

This extract may contain Ordnance Survey features captured at other scales.