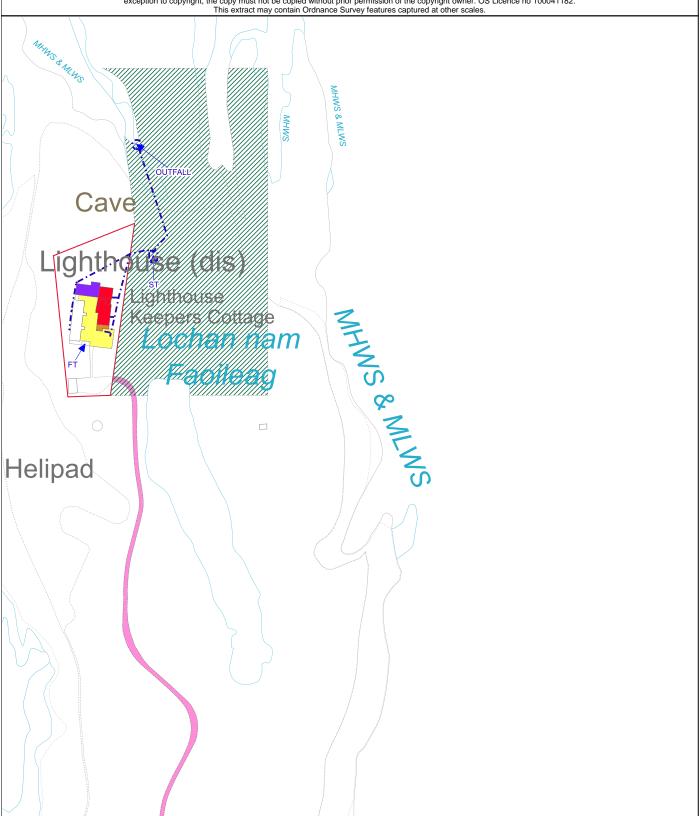

| LAND REGISTER<br>OF SCOTLAND                                                                                                      |                                           | Version date | TITLE NUMBER |             |
|-----------------------------------------------------------------------------------------------------------------------------------|-------------------------------------------|--------------|--------------|-------------|
|                                                                                                                                   |                                           | 16/06/2021   | STH2391      |             |
| <del>1</del> | BRITISH NATIONAL GRID<br>EASTING/NORTHING |              |              |             |
| 282793, 969620                                                                                                                    |                                           |              | Survey Scale | Print Scale |
|                                                                                                                                   |                                           |              | 1:2500       | 1:2500 @ A4 |

CROWN COPYRIGHT © This copy has been produced on 16/06/2021 with the authority of Ordnance Survey under Section 47 of the Copyright and Patents Act 1988. Unless there is a relevant exception to copyright, the copy must not be copied without prior permission of the copyright owner. OS Licence no 100041182.

This extract may contain Ordnance Survey features captured at other scales.