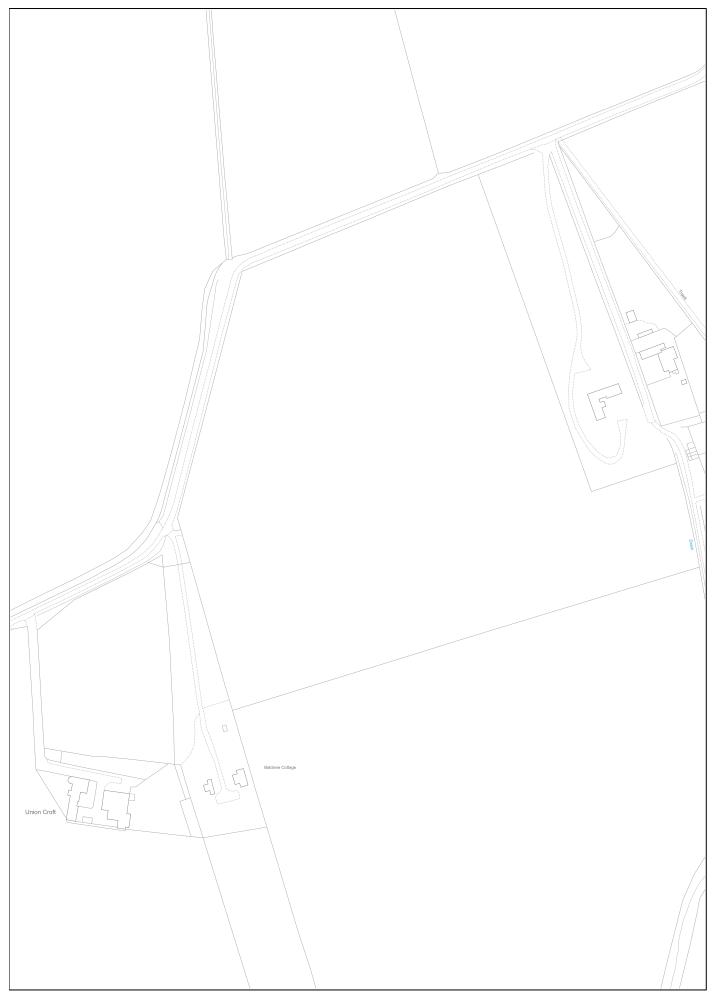

| LAND REGISTER<br>OF SCOTLAND                                                                                                                                                                                                                                                                                                                                                                         |  | Version date                 | TITLE NUMBER BNF739 |             |
|------------------------------------------------------------------------------------------------------------------------------------------------------------------------------------------------------------------------------------------------------------------------------------------------------------------------------------------------------------------------------------------------------|--|------------------------------|---------------------|-------------|
|                                                                                                                                                                                                                                                                                                                                                                                                      |  | 08/12/2021                   |                     |             |
| A A A                                                                                                                                                                                                                                                                                                                                                                                                |  | NATIONAL GRID<br>IG/NORTHING | 100m                |             |
| 361158 860644                                                                                                                                                                                                                                                                                                                                                                                        |  | Survey Scale                 | Print Scale         |             |
| 361158, 860644                                                                                                                                                                                                                                                                                                                                                                                       |  |                              | 1:2500              | 1:2500 @ A4 |
| CROWN COPYRIGHT © This copy has been produced on 22/02/2024 with the authority of Ordnance Survey under Section 47 of the Copyright and Patents Act 1988. Unless there is a relevant exception to copyright, the copy must not be copied without prior permission of the copyright owner. OS Licence no AC0000820447.<br>This extract may contain Ordnance Survey features captured at other scales. |  |                              |                     |             |
|                                                                                                                                                                                                                                                                                                                                                                                                      |  |                              |                     | Structure   |