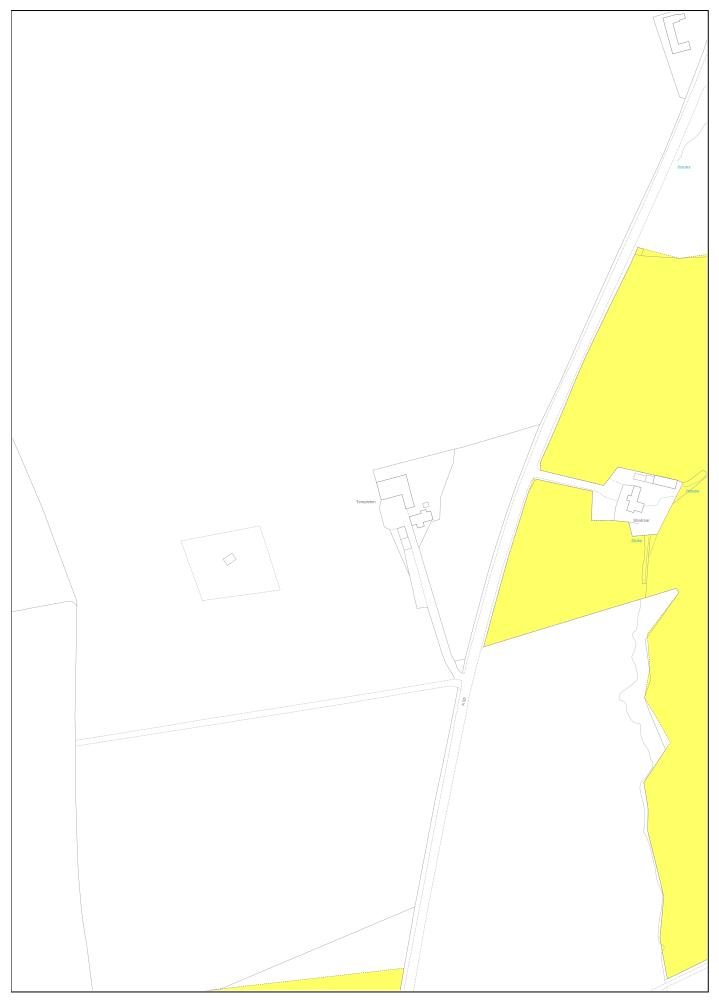

| LAND REGISTER<br>OF SCOTLAND                                                                                                                                                                                                                                                                                                                                                                         |  | Version date                 | TITLE NUMBER BNF739 |             |
|------------------------------------------------------------------------------------------------------------------------------------------------------------------------------------------------------------------------------------------------------------------------------------------------------------------------------------------------------------------------------------------------------|--|------------------------------|---------------------|-------------|
|                                                                                                                                                                                                                                                                                                                                                                                                      |  | 08/12/2021                   |                     |             |
| A A A                                                                                                                                                                                                                                                                                                                                                                                                |  | NATIONAL GRID<br>IG/NORTHING | 100m                |             |
| 361158 860644                                                                                                                                                                                                                                                                                                                                                                                        |  | Survey Scale                 | Print Scale         |             |
| 361158, 860644                                                                                                                                                                                                                                                                                                                                                                                       |  |                              | 1:2500              | 1:2500 @ A4 |
| CROWN COPYRIGHT © This copy has been produced on 22/02/2024 with the authority of Ordnance Survey under Section 47 of the Copyright and Patents Act 1988. Unless there is a relevant exception to copyright, the copy must not be copied without prior permission of the copyright owner. OS Licence no AC0000820447.<br>This extract may contain Ordnance Survey features captured at other scales. |  |                              |                     |             |
|                                                                                                                                                                                                                                                                                                                                                                                                      |  |                              |                     | Structure   |