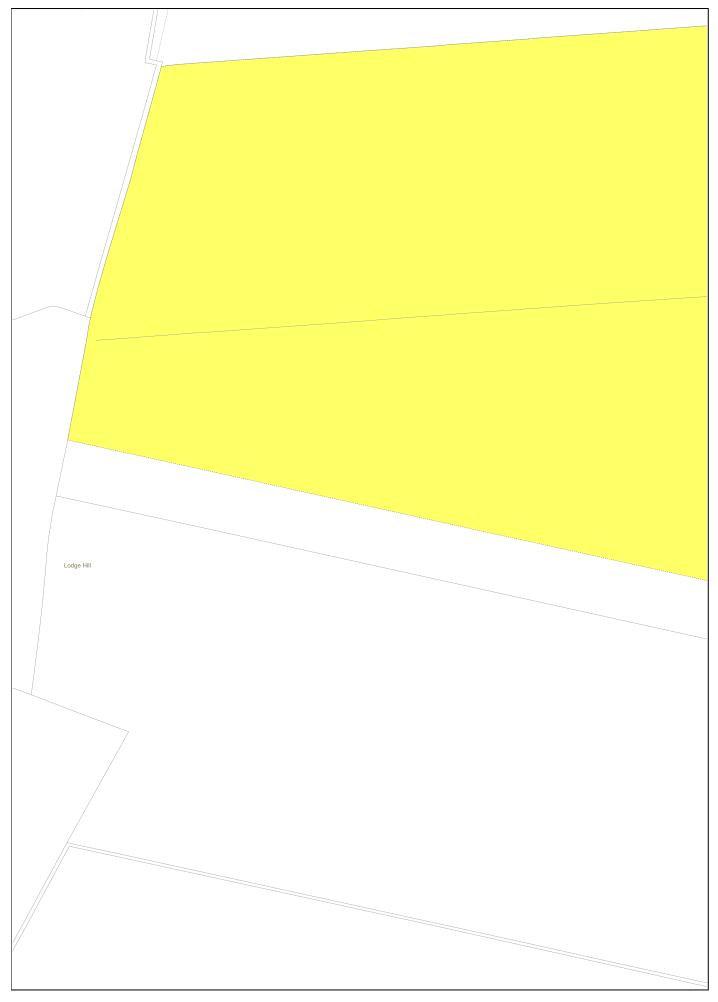

| LAND REGISTER<br>OF SCOTLAND                                                                                                                                                                                                                                                                                                                                                                         |  | Version date                 | TITLE NUMBER BNF739 |             |
|------------------------------------------------------------------------------------------------------------------------------------------------------------------------------------------------------------------------------------------------------------------------------------------------------------------------------------------------------------------------------------------------------|--|------------------------------|---------------------|-------------|
|                                                                                                                                                                                                                                                                                                                                                                                                      |  | 08/12/2021                   |                     |             |
| A A A                                                                                                                                                                                                                                                                                                                                                                                                |  | NATIONAL GRID<br>IG/NORTHING | 100m                |             |
| 361158 860644                                                                                                                                                                                                                                                                                                                                                                                        |  | Survey Scale                 | Print Scale         |             |
| 361158, 860644                                                                                                                                                                                                                                                                                                                                                                                       |  |                              | 1:2500              | 1:2500 @ A4 |
| CROWN COPYRIGHT © This copy has been produced on 22/02/2024 with the authority of Ordnance Survey under Section 47 of the Copyright and Patents Act 1988. Unless there is a relevant exception to copyright, the copy must not be copied without prior permission of the copyright owner. OS Licence no AC0000820447.<br>This extract may contain Ordnance Survey features captured at other scales. |  |                              |                     |             |
|                                                                                                                                                                                                                                                                                                                                                                                                      |  |                              |                     | Structure   |