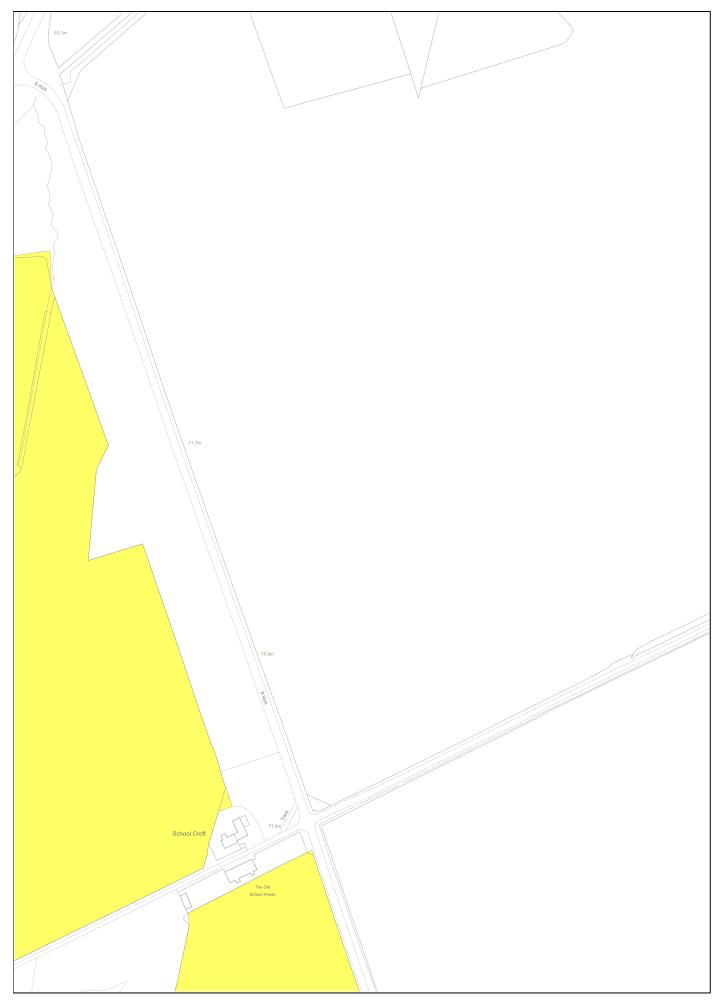

| LAND REGISTER<br>OF SCOTLAND                                                                                                                                                                                                                                                                                                                                                                         |  | Version date                 | TITLE NUMBER BNF739 |             |
|------------------------------------------------------------------------------------------------------------------------------------------------------------------------------------------------------------------------------------------------------------------------------------------------------------------------------------------------------------------------------------------------------|--|------------------------------|---------------------|-------------|
|                                                                                                                                                                                                                                                                                                                                                                                                      |  | 08/12/2021                   |                     |             |
| A A A                                                                                                                                                                                                                                                                                                                                                                                                |  | NATIONAL GRID<br>IG/NORTHING | 100m                |             |
| 361158 860644                                                                                                                                                                                                                                                                                                                                                                                        |  | Survey Scale                 | Print Scale         |             |
| 361158, 860644                                                                                                                                                                                                                                                                                                                                                                                       |  |                              | 1:2500              | 1:2500 @ A4 |
| CROWN COPYRIGHT © This copy has been produced on 22/02/2024 with the authority of Ordnance Survey under Section 47 of the Copyright and Patents Act 1988. Unless there is a relevant exception to copyright, the copy must not be copied without prior permission of the copyright owner. OS Licence no AC0000820447.<br>This extract may contain Ordnance Survey features captured at other scales. |  |                              |                     |             |
|                                                                                                                                                                                                                                                                                                                                                                                                      |  |                              |                     | Structure   |