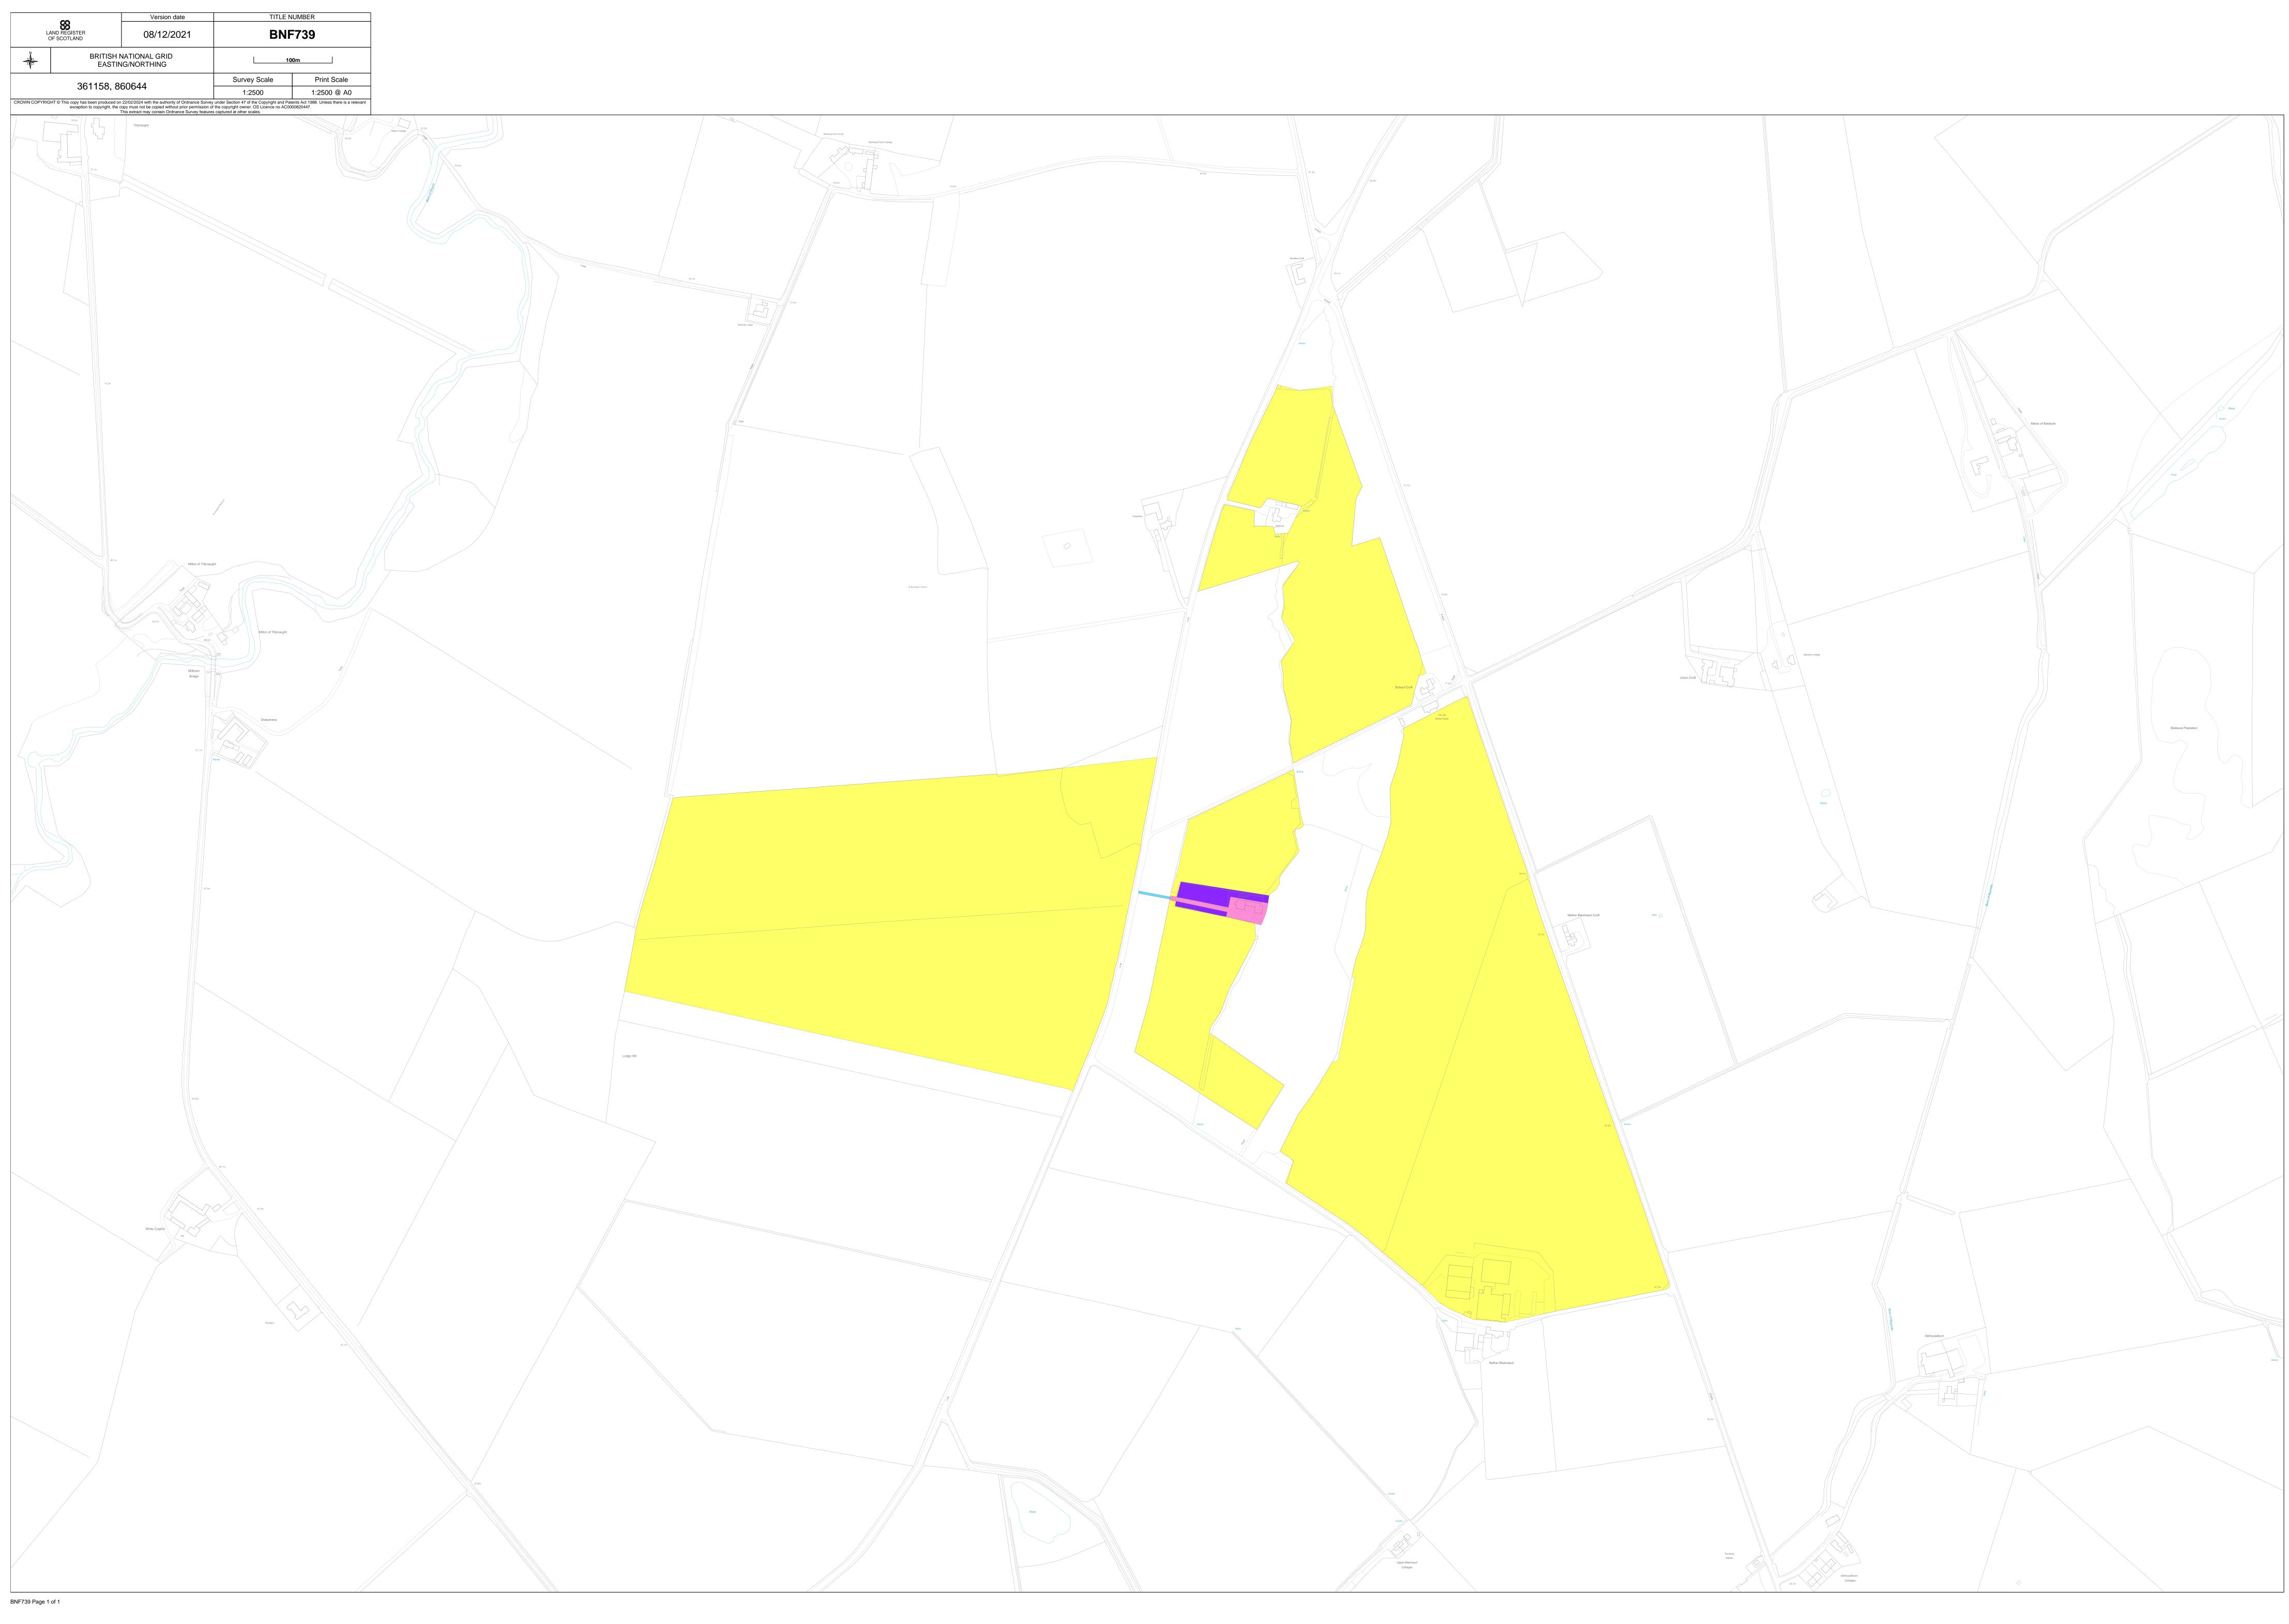

| LAND REGISTER<br>OF SCOTLAND                                                                                                                                                                                                                                                                                                                                                                         |  | Version date                 | TITLE NUMBER BNF739 |             |
|------------------------------------------------------------------------------------------------------------------------------------------------------------------------------------------------------------------------------------------------------------------------------------------------------------------------------------------------------------------------------------------------------|--|------------------------------|---------------------|-------------|
|                                                                                                                                                                                                                                                                                                                                                                                                      |  | 08/12/2021                   |                     |             |
| A A A                                                                                                                                                                                                                                                                                                                                                                                                |  | NATIONAL GRID<br>IG/NORTHING | 100m                |             |
| 361158 860644                                                                                                                                                                                                                                                                                                                                                                                        |  | Survey Scale                 | Print Scale         |             |
| 361158, 860644                                                                                                                                                                                                                                                                                                                                                                                       |  |                              | 1:2500              | 1:2500 @ A4 |
| CROWN COPYRIGHT © This copy has been produced on 22/02/2024 with the authority of Ordnance Survey under Section 47 of the Copyright and Patents Act 1988. Unless there is a relevant exception to copyright, the copy must not be copied without prior permission of the copyright owner. OS Licence no AC0000820447.<br>This extract may contain Ordnance Survey features captured at other scales. |  |                              |                     |             |
|                                                                                                                                                                                                                                                                                                                                                                                                      |  |                              |                     | Structure   |