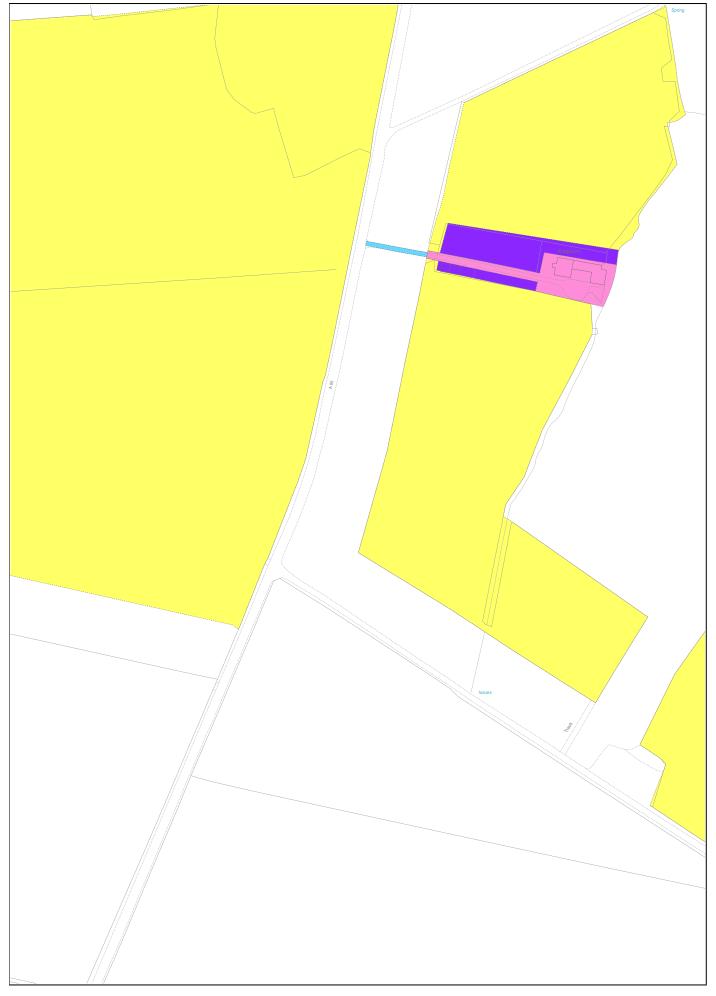

| LAND REGISTER<br>OF SCOTLAND                                                                                                                                                                                                                                                                                                                                                                         |  | Version date                 | TITLE NUMBER BNF739 |             |
|------------------------------------------------------------------------------------------------------------------------------------------------------------------------------------------------------------------------------------------------------------------------------------------------------------------------------------------------------------------------------------------------------|--|------------------------------|---------------------|-------------|
|                                                                                                                                                                                                                                                                                                                                                                                                      |  | 08/12/2021                   |                     |             |
| A A A                                                                                                                                                                                                                                                                                                                                                                                                |  | NATIONAL GRID<br>IG/NORTHING | 100m                |             |
| 361158 860644                                                                                                                                                                                                                                                                                                                                                                                        |  | Survey Scale                 | Print Scale         |             |
| 361158, 860644                                                                                                                                                                                                                                                                                                                                                                                       |  |                              | 1:2500              | 1:2500 @ A4 |
| CROWN COPYRIGHT © This copy has been produced on 22/02/2024 with the authority of Ordnance Survey under Section 47 of the Copyright and Patents Act 1988. Unless there is a relevant exception to copyright, the copy must not be copied without prior permission of the copyright owner. OS Licence no AC0000820447.<br>This extract may contain Ordnance Survey features captured at other scales. |  |                              |                     |             |
|                                                                                                                                                                                                                                                                                                                                                                                                      |  |                              |                     | Structure   |