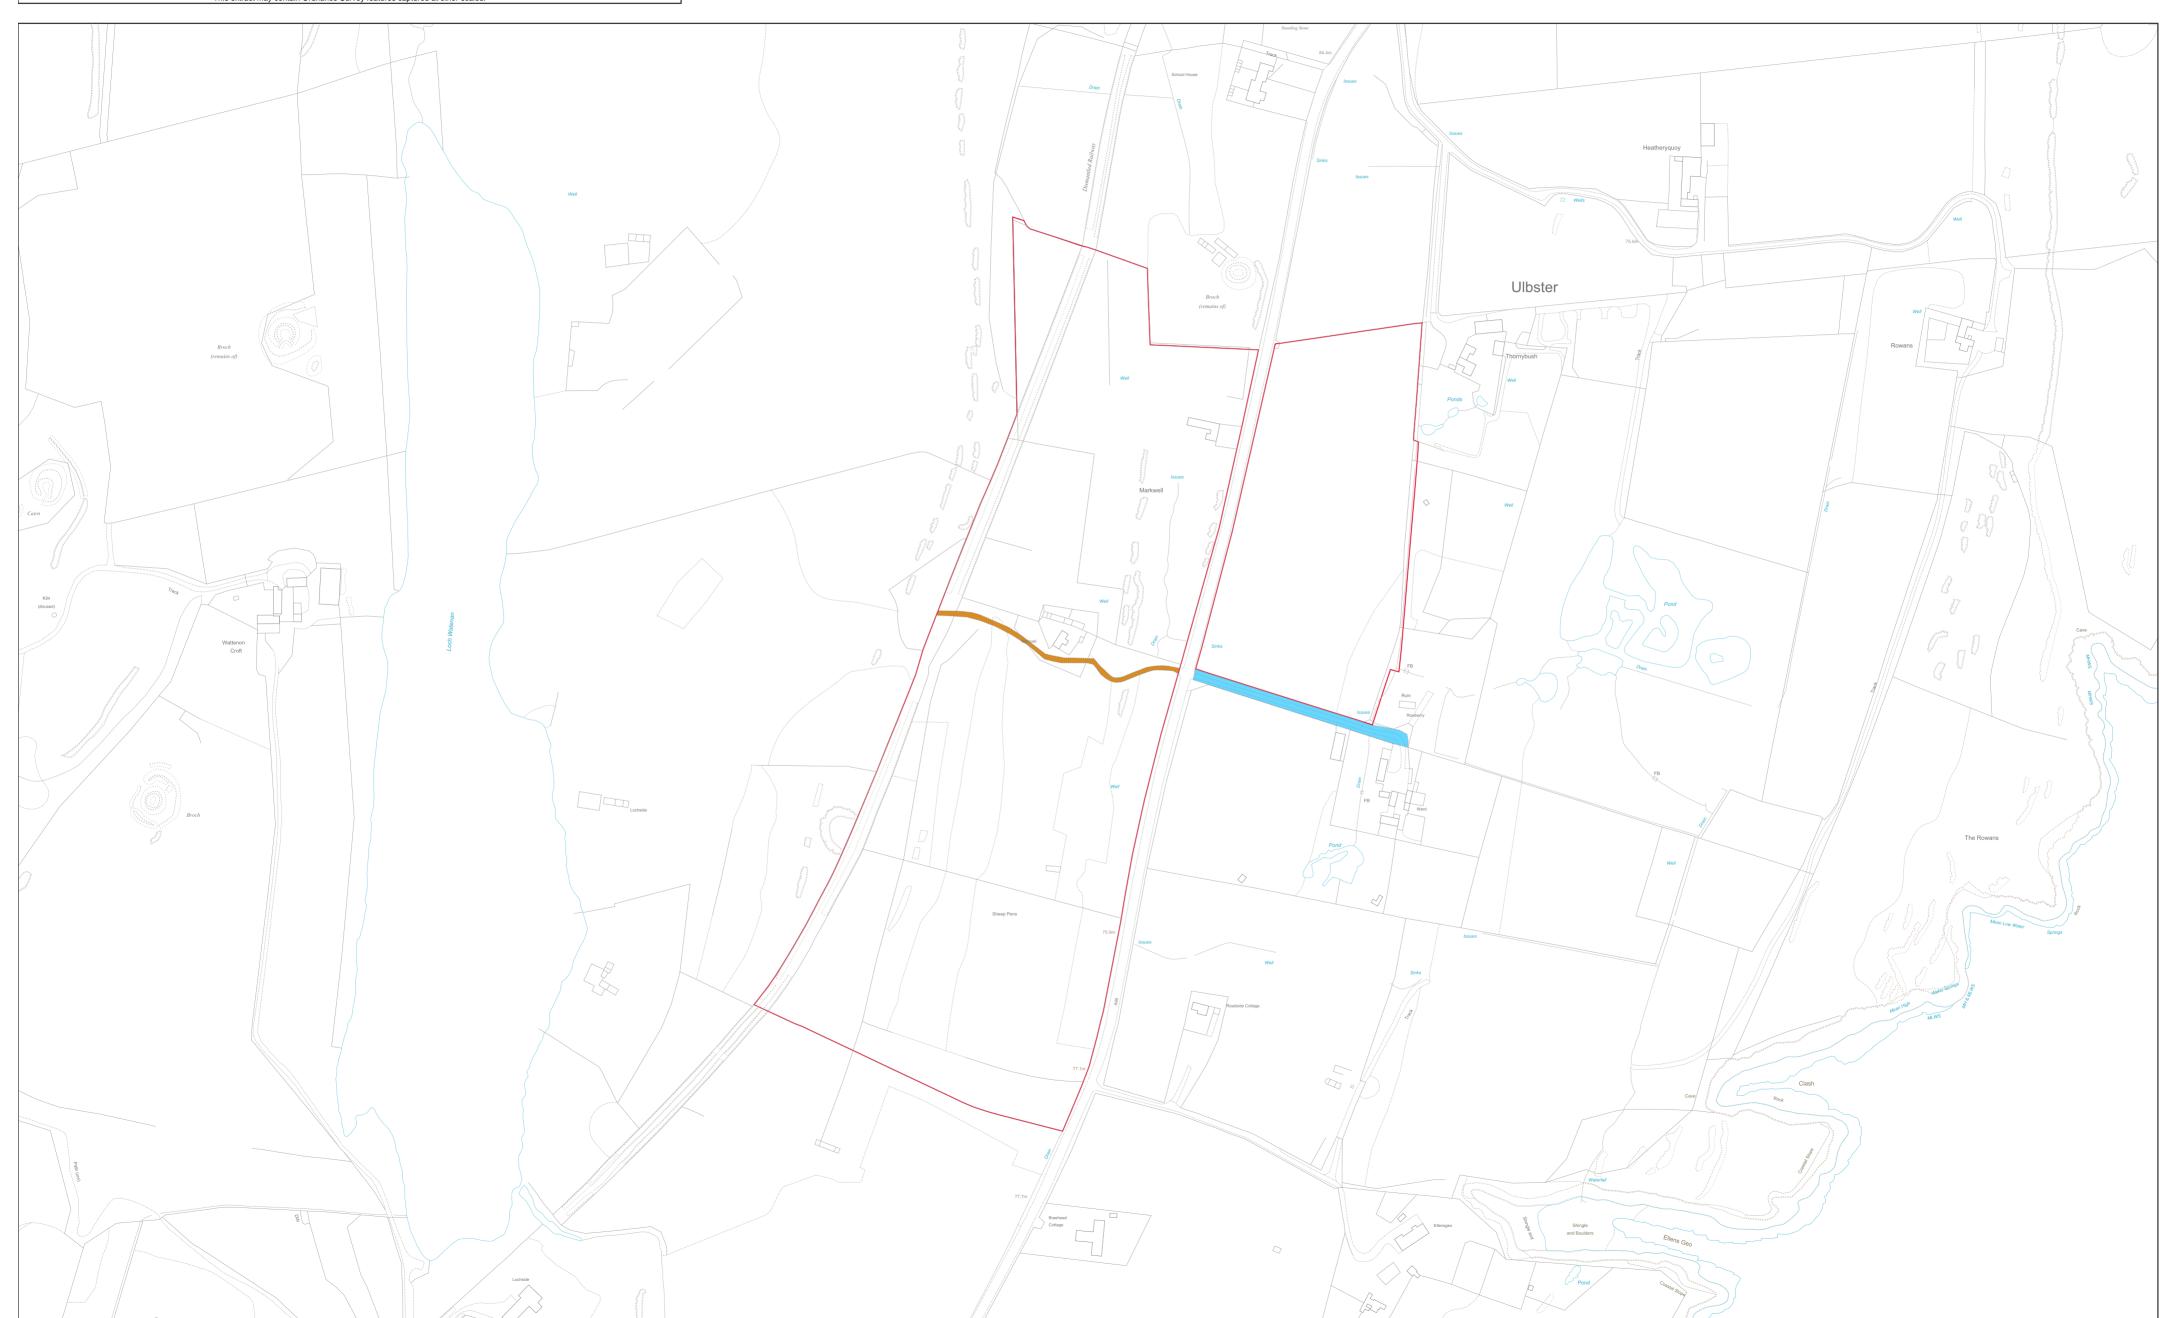

## 

CROWN COPYRIGHT © This copy has been produced on 03/08/2022 with the authority of Ordnance Survey under Section 47 of the Copyright and Patents Act 1988. Unless there is a relevant exception to copyright, the copy must not be copied without prior permission of the copyright owner. OS Licence no 100041182.

This extract may contain Ordnance Survey features captured at other scales.

CTH6730 Page 2 of 4

CTH6730 Page 3 of 4

| 83                                                                                                                                                                                                                                                                                                                                                                                              | Version date                              | TITLE NUMBER |             |
|-------------------------------------------------------------------------------------------------------------------------------------------------------------------------------------------------------------------------------------------------------------------------------------------------------------------------------------------------------------------------------------------------|-------------------------------------------|--------------|-------------|
| LAND REGISTER<br>OF SCOTLAND                                                                                                                                                                                                                                                                                                                                                                    | 03/08/2022                                | CTH6730      |             |
| N<br>D<br>D                                                                                                                                                                                                                                                                                                                                                                                     | BRITISH NATIONAL GRID<br>EASTING/NORTHING | 100m         |             |
|                                                                                                                                                                                                                                                                                                                                                                                                 | 332314, 941254                            | Survey Scale | Print Scale |
|                                                                                                                                                                                                                                                                                                                                                                                                 |                                           | 1:2500       | 1:2500 @ A2 |
| CROWN COPYRIGHT © This copy has been produced on 03/08/2022 with the authority of Ordnance Survey under Section 47 of the Copyright and Patents Act 1988. Unless there is a relevant exception to copyright, the copy must not be copied without prior permission of the copyright owner. OS Licence no 100041182.  This extract may contain Ordnance Survey features captured at other scales. |                                           |              |             |