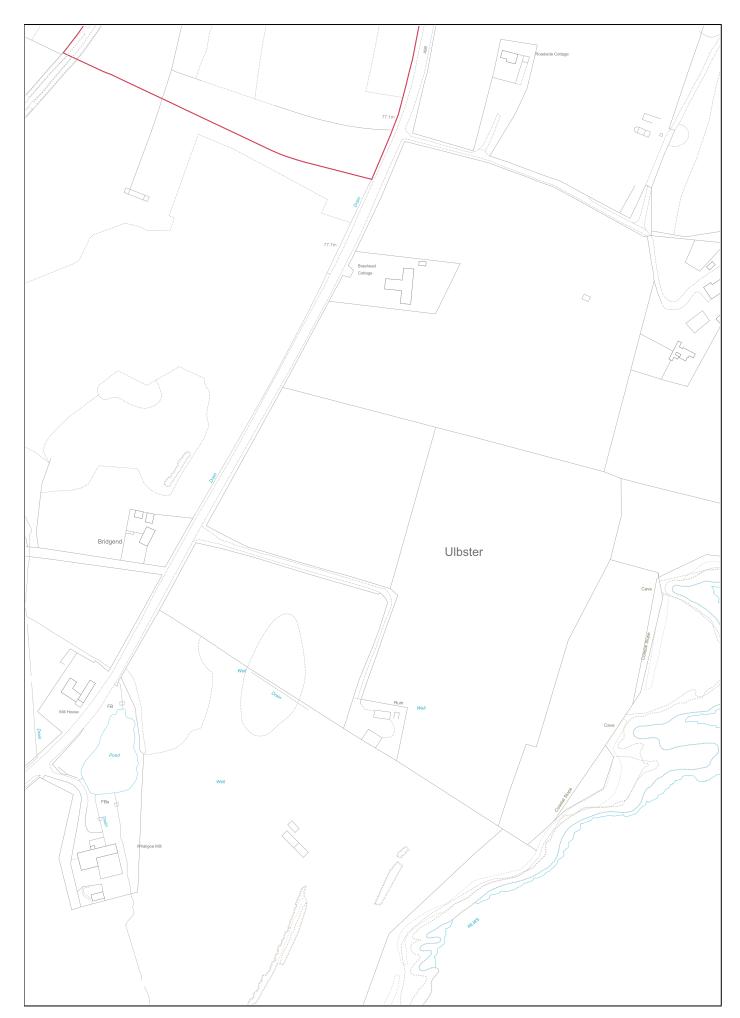

This extract may contain Ordnance Survey features captured at other scales.

CTH6730 Page 2 of 4

CTH6730 Page 3 of 4

| 83                                                                                                                                                                                                                                                                                                                                                                                              | Version date                              | TITLE NUMBER |             |
|-------------------------------------------------------------------------------------------------------------------------------------------------------------------------------------------------------------------------------------------------------------------------------------------------------------------------------------------------------------------------------------------------|-------------------------------------------|--------------|-------------|
| LAND REGISTER<br>OF SCOTLAND                                                                                                                                                                                                                                                                                                                                                                    | 03/08/2022                                | CTH6730      |             |
| N<br>D<br>D                                                                                                                                                                                                                                                                                                                                                                                     | BRITISH NATIONAL GRID<br>EASTING/NORTHING | 100m         |             |
|                                                                                                                                                                                                                                                                                                                                                                                                 | 332314, 941254                            | Survey Scale | Print Scale |
|                                                                                                                                                                                                                                                                                                                                                                                                 |                                           | 1:2500       | 1:2500 @ A2 |
| CROWN COPYRIGHT © This copy has been produced on 03/08/2022 with the authority of Ordnance Survey under Section 47 of the Copyright and Patents Act 1988. Unless there is a relevant exception to copyright, the copy must not be copied without prior permission of the copyright owner. OS Licence no 100041182.  This extract may contain Ordnance Survey features captured at other scales. |                                           |              |             |