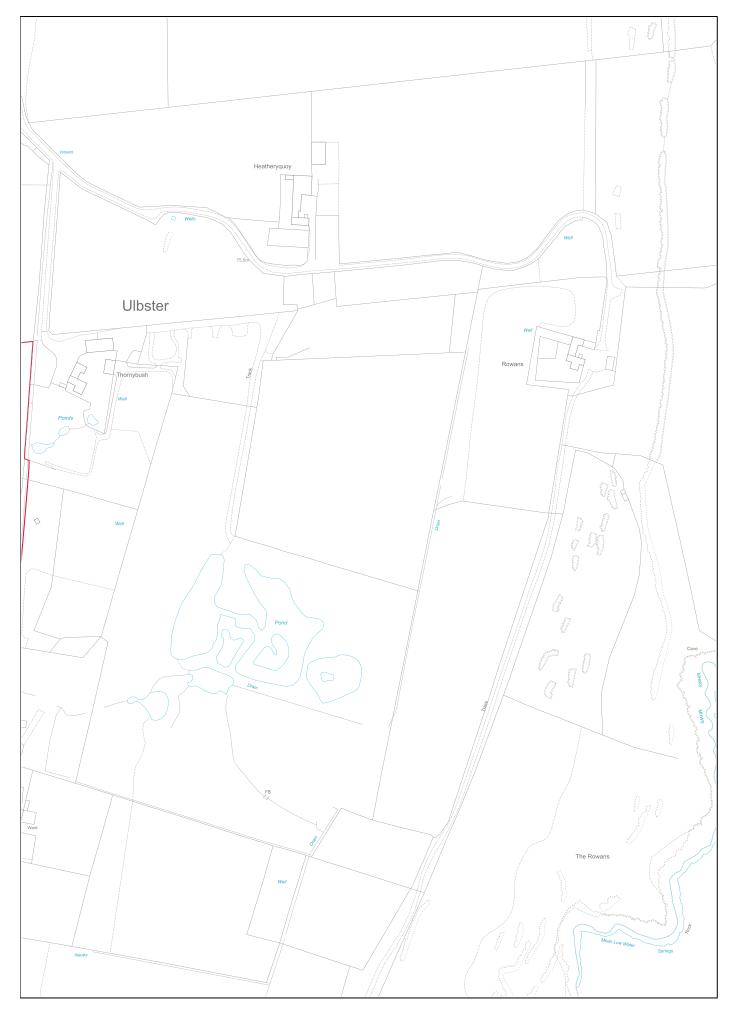

This extract may contain Ordnance Survey features captured at other scales.

CTH6730 Page 2 of 4

CTH6730 Page 3 of 4

| 83                                                                                                                                                                                                                                                                                                                                                                                              | Version date                              | TITLE NUMBER |             |
|-------------------------------------------------------------------------------------------------------------------------------------------------------------------------------------------------------------------------------------------------------------------------------------------------------------------------------------------------------------------------------------------------|-------------------------------------------|--------------|-------------|
| LAND REGISTER<br>OF SCOTLAND                                                                                                                                                                                                                                                                                                                                                                    | 03/08/2022                                | CTH6730      |             |
| N<br>D<br>D                                                                                                                                                                                                                                                                                                                                                                                     | BRITISH NATIONAL GRID<br>EASTING/NORTHING | 100m         |             |
|                                                                                                                                                                                                                                                                                                                                                                                                 | 332314, 941254                            | Survey Scale | Print Scale |
|                                                                                                                                                                                                                                                                                                                                                                                                 |                                           | 1:2500       | 1:2500 @ A2 |
| CROWN COPYRIGHT © This copy has been produced on 03/08/2022 with the authority of Ordnance Survey under Section 47 of the Copyright and Patents Act 1988. Unless there is a relevant exception to copyright, the copy must not be copied without prior permission of the copyright owner. OS Licence no 100041182.  This extract may contain Ordnance Survey features captured at other scales. |                                           |              |             |