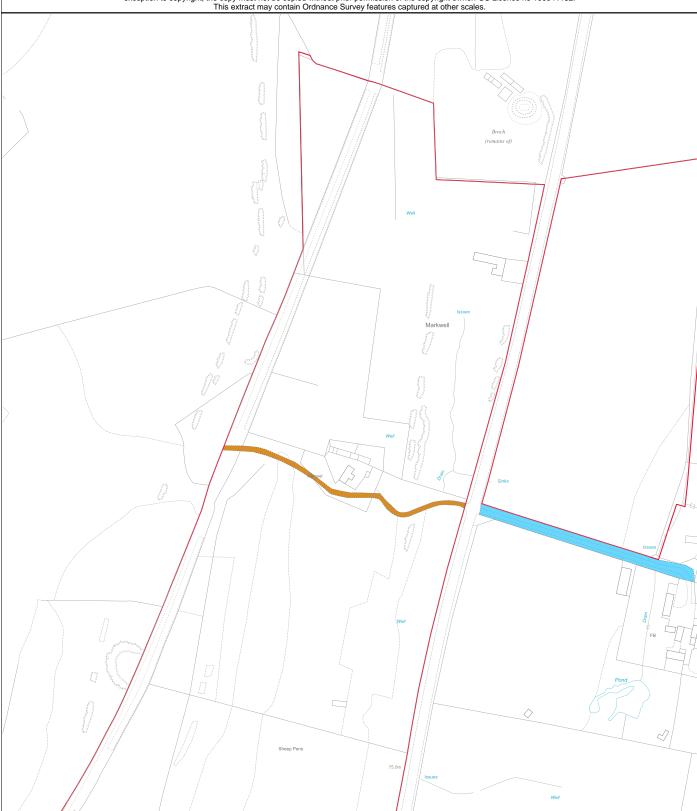

This extract may contain Ordnance Survey features captured at other scales.

CTH6730 Page 2 of 4

CTH6730 Page 3 of 4

| 83                                                                                                                                                                                                                                                                                                                                                                                              | Version date                              | TITLE NUMBER |             |
|-------------------------------------------------------------------------------------------------------------------------------------------------------------------------------------------------------------------------------------------------------------------------------------------------------------------------------------------------------------------------------------------------|-------------------------------------------|--------------|-------------|
| LAND REGISTER<br>OF SCOTLAND                                                                                                                                                                                                                                                                                                                                                                    | 03/08/2022                                | CTH6730      |             |
| N<br>D<br>D                                                                                                                                                                                                                                                                                                                                                                                     | BRITISH NATIONAL GRID<br>EASTING/NORTHING | 100m         |             |
|                                                                                                                                                                                                                                                                                                                                                                                                 | 332314, 941254                            | Survey Scale | Print Scale |
|                                                                                                                                                                                                                                                                                                                                                                                                 |                                           | 1:2500       | 1:2500 @ A2 |
| CROWN COPYRIGHT © This copy has been produced on 03/08/2022 with the authority of Ordnance Survey under Section 47 of the Copyright and Patents Act 1988. Unless there is a relevant exception to copyright, the copy must not be copied without prior permission of the copyright owner. OS Licence no 100041182.  This extract may contain Ordnance Survey features captured at other scales. |                                           |              |             |