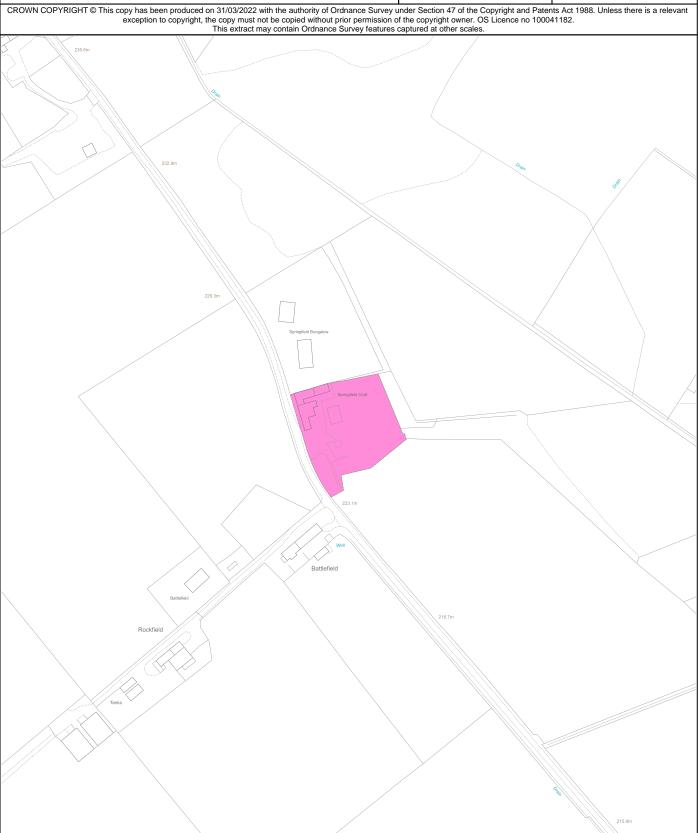

## Version date TITLE NUMBER LAND REGISTER OF SCOTLAND **BNF4154** 23/03/2022 **BRITISH NATIONAL GRID** 100m **EASTING/NORTHING** Survey Scale Print Scale 357524, 853880 1:2500 1:2500 @ A4