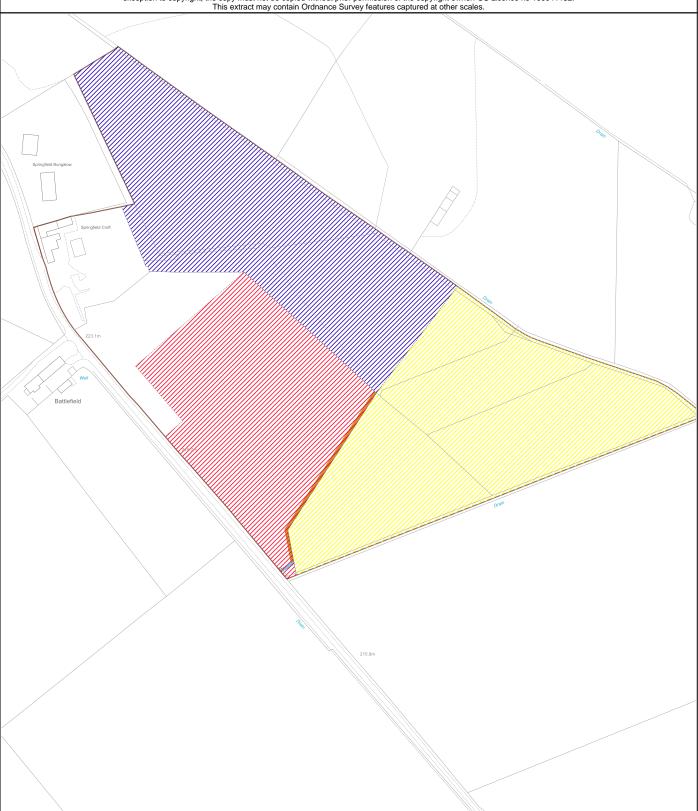

CROWN COPYRIGHT © This copy has been produced on 31/03/2022 with the authority of Ordnance Survey under Section 47 of the Copyright and Patents Act 1988. Unless there is a relevant exception to copyright, the copy must not be copied without prior permission of the copyright owner. OS Licence no 100041182.

This extract may contain Ordnance Survey features captured at other scales.

BNF4154-1 Page 2 of 2