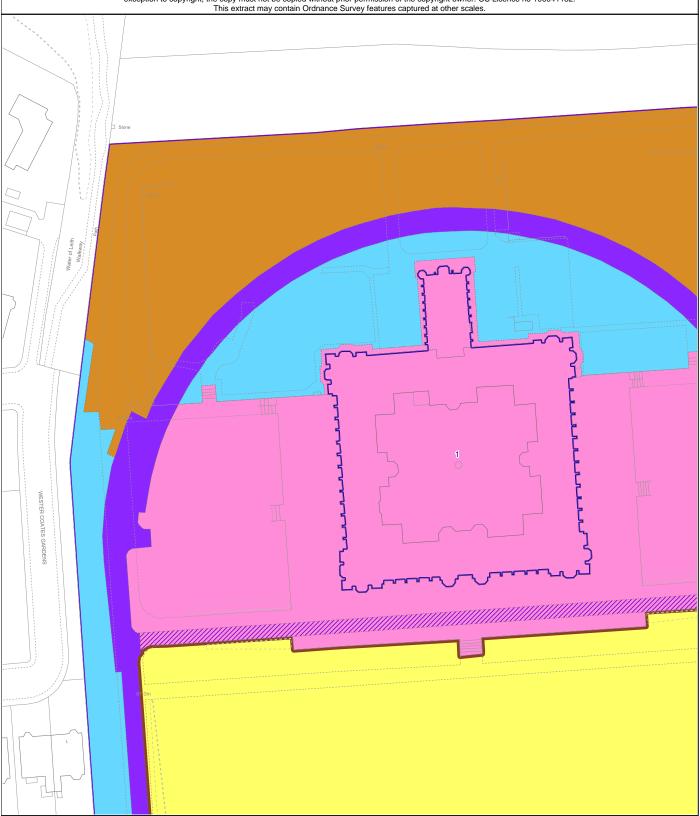

## 

CROWN COPYRIGHT © This copy has been produced on 11/09/2023 with the authority of Ordnance Survey under Section 47 of the Copyright and Patents Act 1988. Unless there is a relevant exception to copyright, the copy must not be copied without prior permission of the copyright owner. OS Licence no 100041182.

This extract may contain Ordnance Survey features captured at other scales.

|                           | 60 | Version date                 | TITLE NUMBER |             |
|---------------------------|----|------------------------------|--------------|-------------|
| LAND REGISTER OF SCOTLAND |    | 14/08/2023 <b>MID20232</b>   |              | 02326       |
| N<br>D<br>D               |    | NATIONAL GRID<br>IG/NORTHING | 50m          |             |
| 323539, 673407            |    |                              | Survey Scale | Print Scale |
|                           |    |                              | 1:1250       | 1:1250 @ A2 |