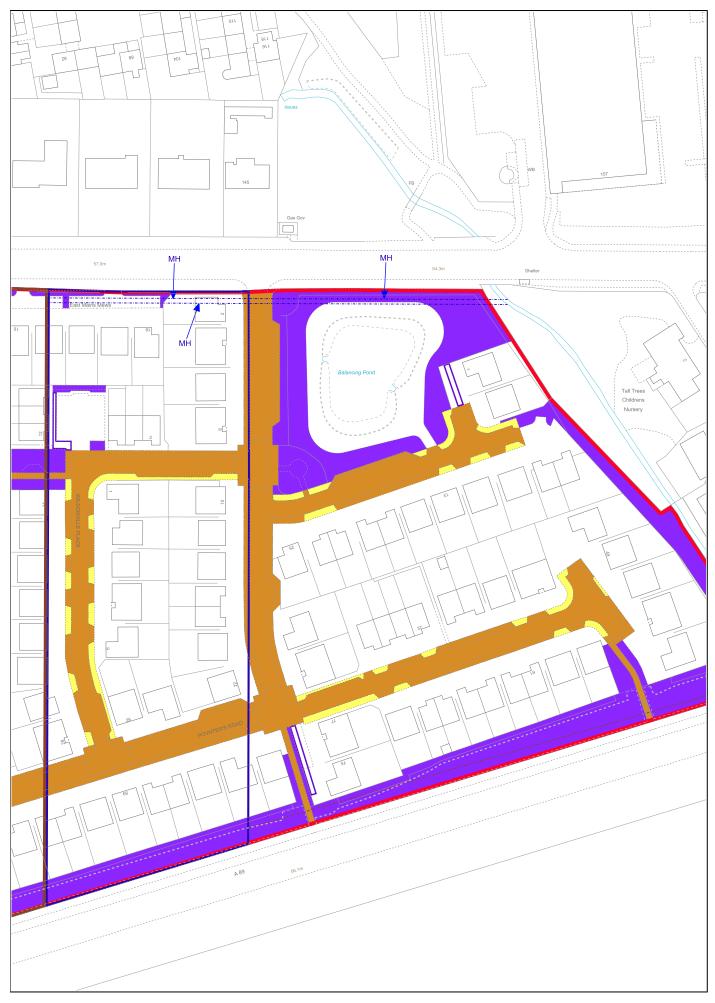

| LAND REGISTER<br>OF SCOTLAND                                                                                                                                                                                                                                                                                                                                                                      |                                           | Version date | TITLE NUMBER |             |
|---------------------------------------------------------------------------------------------------------------------------------------------------------------------------------------------------------------------------------------------------------------------------------------------------------------------------------------------------------------------------------------------------|-------------------------------------------|--------------|--------------|-------------|
|                                                                                                                                                                                                                                                                                                                                                                                                   |                                           | 08/02/2023   |              |             |
|                                                                                                                                                                                                                                                                                                                                                                                                   | BRITISH NATIONAL GRID<br>EASTING/NORTHING |              |              | m           |
| 308809, 672193                                                                                                                                                                                                                                                                                                                                                                                    |                                           |              | Survey Scale | Print Scale |
|                                                                                                                                                                                                                                                                                                                                                                                                   |                                           |              | 1:1250       | 1:1250 @ A4 |
| CROWN COPYRIGHT © This copy has been produced on 08/02/2023 with the authority of Ordnance Survey under Section 47 of the Copyright and Patents Act 1988. Unless there is a relevant exception to copyright, the copy must not be copied without prior permission of the copyright owner. OS Licence no 100041182.<br>This extract may contain Ordnance Survey features captured at other scales. |                                           |              |              |             |
| 13 27   Biaimuir Terrace                                                                                                                                                                                                                                                                                                                                                                          |                                           |              |              |             |
| Shelter CD CD 02.5m EAST MAIN STREET 50.8m                                                                                                                                                                                                                                                                                                                                                        |                                           |              |              |             |
| MELBOI                                                                                                                                                                                                                                                                                                                                                                                            |                                           |              |              |             |
|                                                                                                                                                                                                                                                                                                                                                                                                   |                                           |              |              |             |
|                                                                                                                                                                                                                                                                                                                                                                                                   |                                           |              |              | 57.3m       |