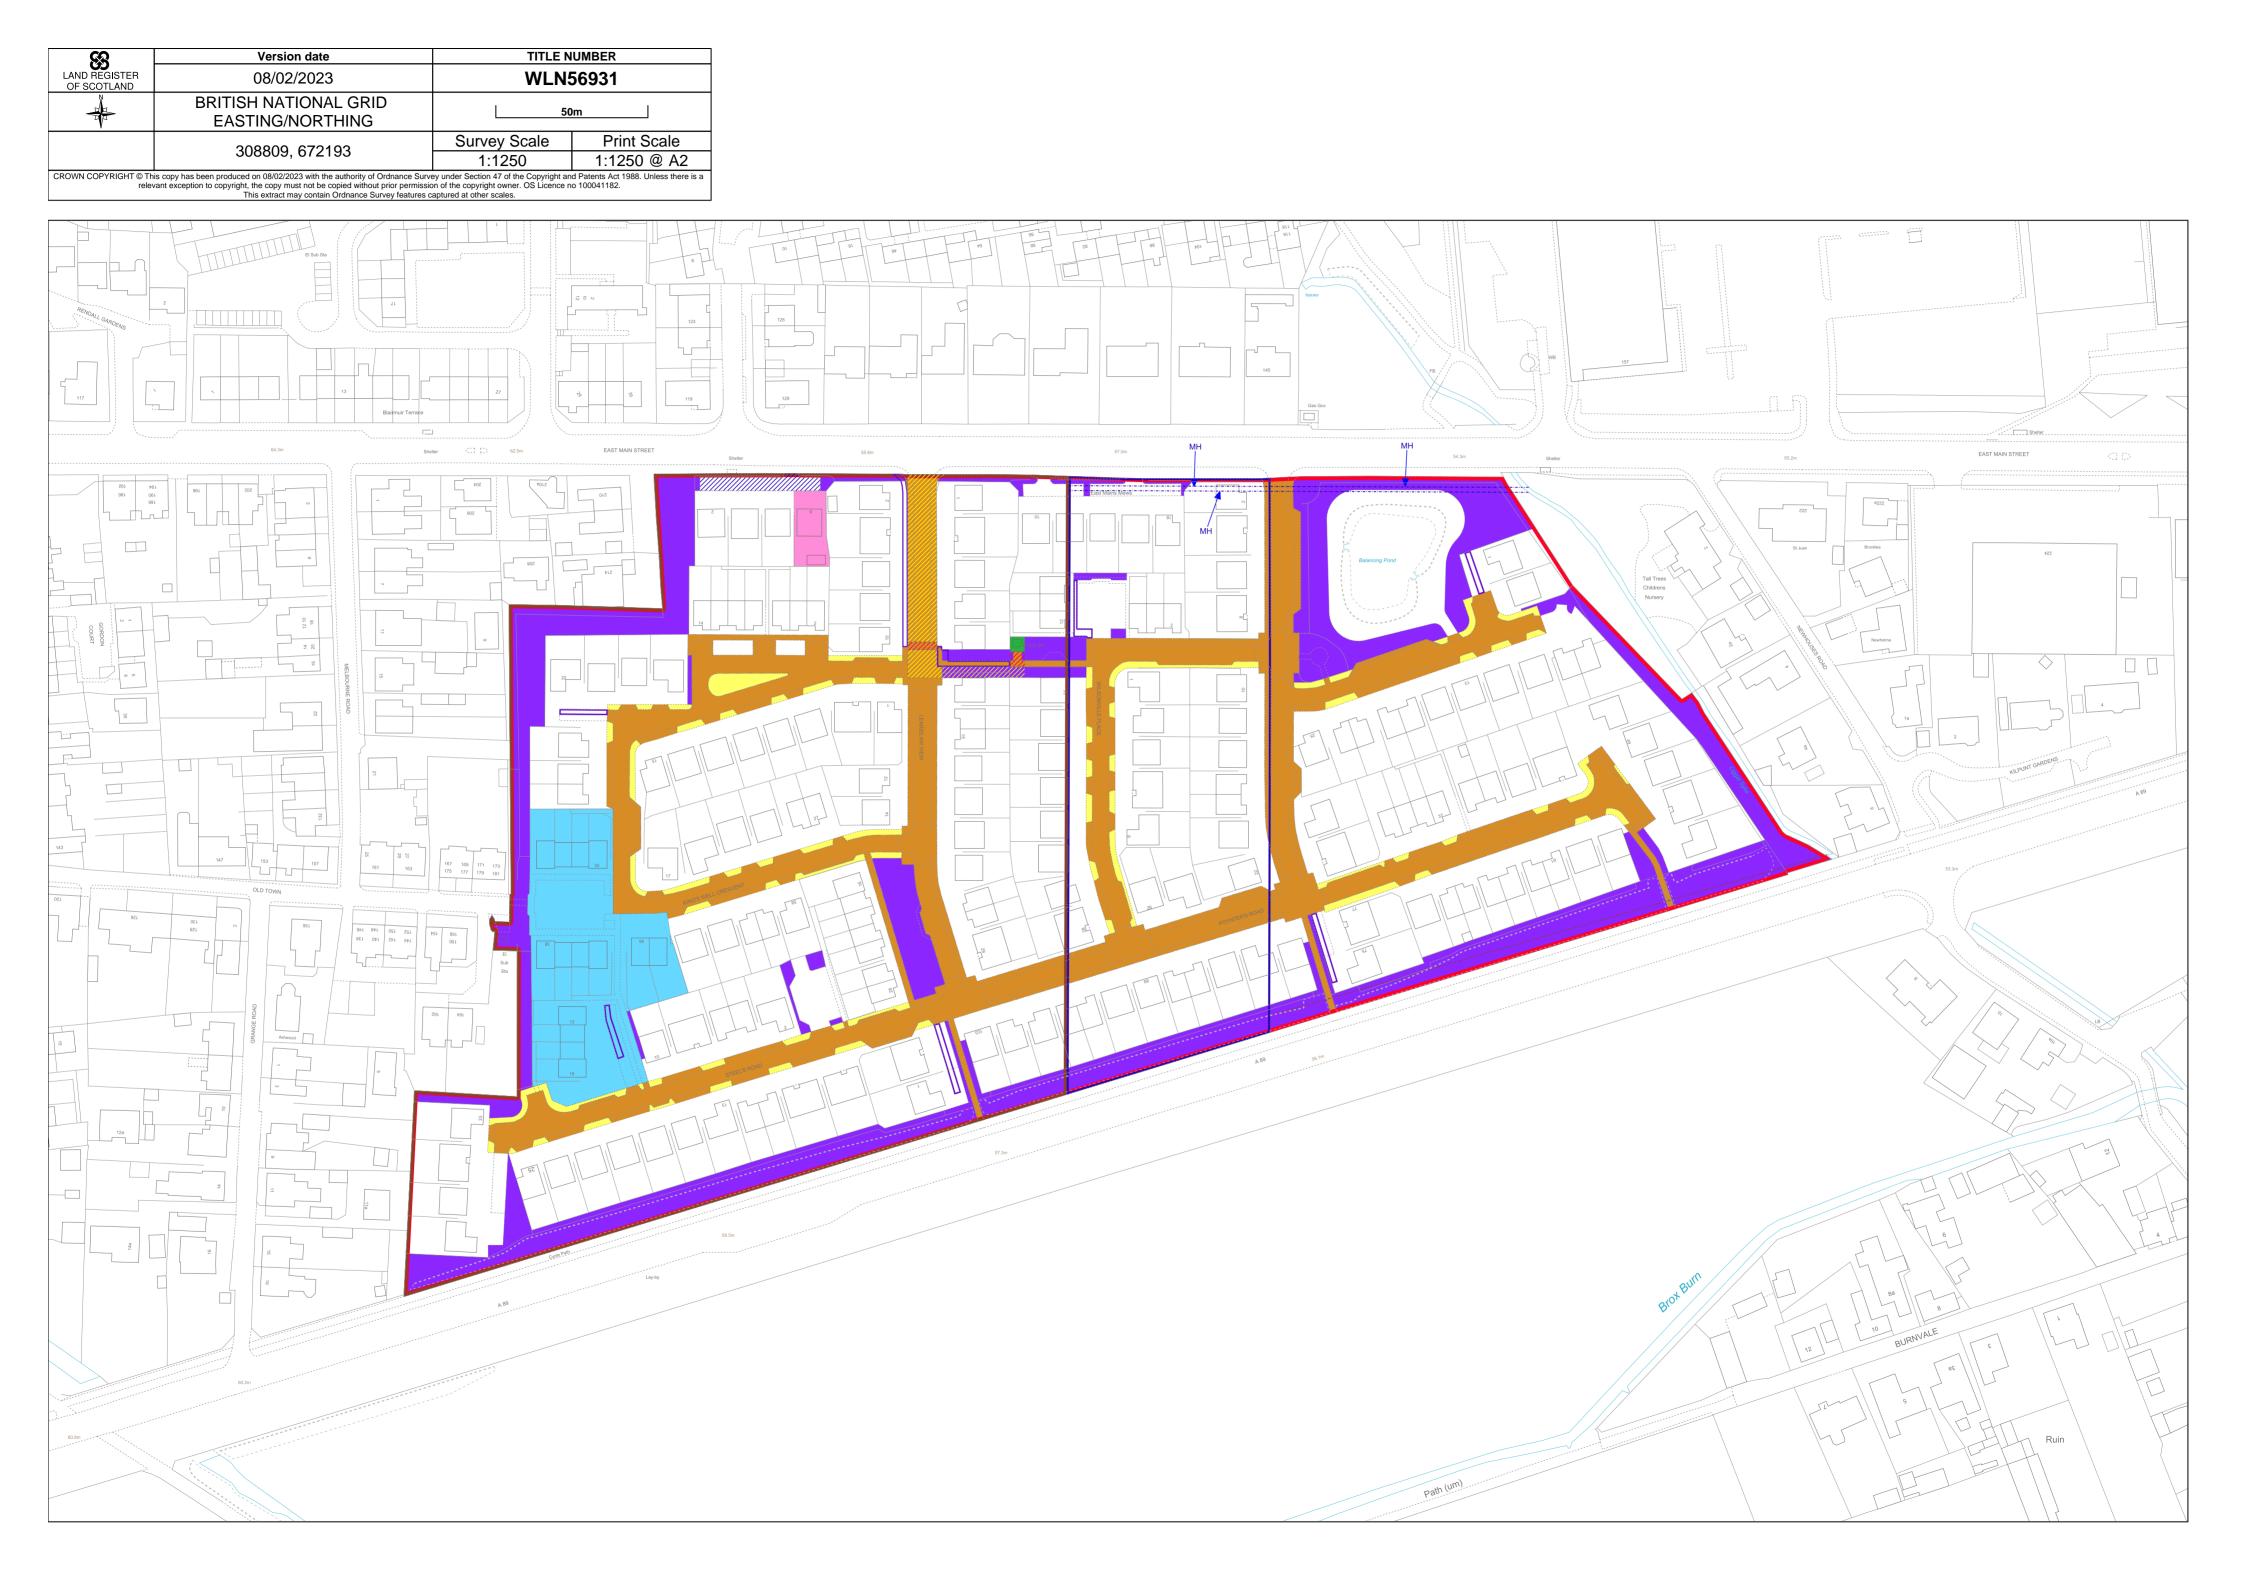

| LAND REGISTER<br>OF SCOTLAND                                                                                                                                                                                                                                                                                                                                                                      |                                           | Version date | TITLE NUMBER |             |
|---------------------------------------------------------------------------------------------------------------------------------------------------------------------------------------------------------------------------------------------------------------------------------------------------------------------------------------------------------------------------------------------------|-------------------------------------------|--------------|--------------|-------------|
|                                                                                                                                                                                                                                                                                                                                                                                                   |                                           | 08/02/2023   |              |             |
|                                                                                                                                                                                                                                                                                                                                                                                                   | BRITISH NATIONAL GRID<br>EASTING/NORTHING |              |              | m           |
| 308809, 672193                                                                                                                                                                                                                                                                                                                                                                                    |                                           |              | Survey Scale | Print Scale |
|                                                                                                                                                                                                                                                                                                                                                                                                   |                                           |              | 1:1250       | 1:1250 @ A4 |
| CROWN COPYRIGHT © This copy has been produced on 08/02/2023 with the authority of Ordnance Survey under Section 47 of the Copyright and Patents Act 1988. Unless there is a relevant exception to copyright, the copy must not be copied without prior permission of the copyright owner. OS Licence no 100041182.<br>This extract may contain Ordnance Survey features captured at other scales. |                                           |              |              |             |
| 13 27   Biaimuir Terrace                                                                                                                                                                                                                                                                                                                                                                          |                                           |              |              |             |
| Shelter CD CD 02.5m EAST MAIN STREET 50.8m                                                                                                                                                                                                                                                                                                                                                        |                                           |              |              |             |
| MELBOI                                                                                                                                                                                                                                                                                                                                                                                            |                                           |              |              |             |
|                                                                                                                                                                                                                                                                                                                                                                                                   |                                           |              |              |             |
|                                                                                                                                                                                                                                                                                                                                                                                                   |                                           |              |              | 57.3m       |