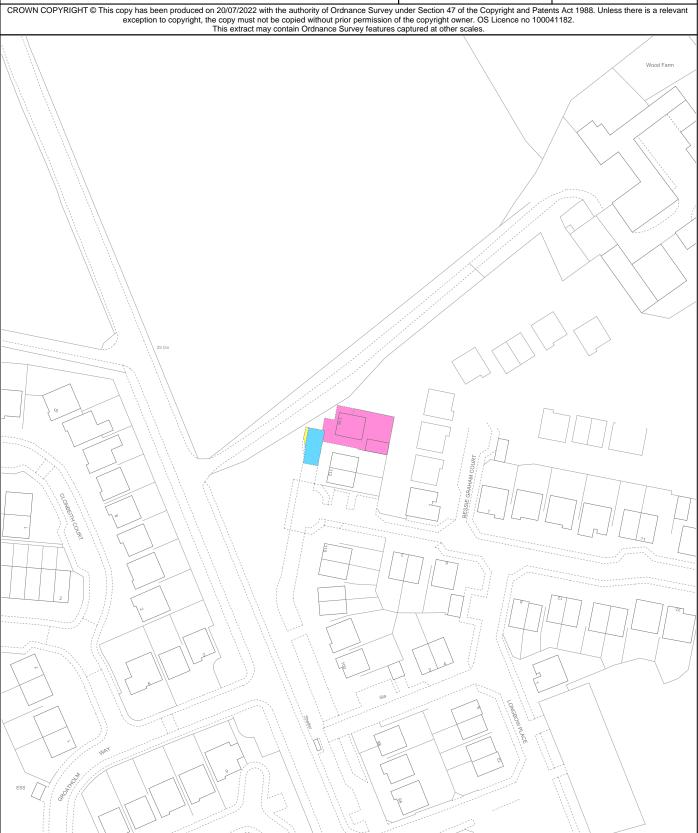

| 83                                                                                                                                                                                                                                                                                                                 | Version date                              | Supplementary Plan to Title  AYR129363-3 |             |  |
|--------------------------------------------------------------------------------------------------------------------------------------------------------------------------------------------------------------------------------------------------------------------------------------------------------------------|-------------------------------------------|------------------------------------------|-------------|--|
| LAND REGISTER<br>OF SCOTLAND                                                                                                                                                                                                                                                                                       | 20/07/2022                                |                                          |             |  |
| N<br>D                                                                                                                                                                                                                                                                                                             | BRITISH NATIONAL GRID<br>EASTING/NORTHING | 50m                                      |             |  |
| 229865, 644426                                                                                                                                                                                                                                                                                                     | 220965 644426                             | Survey Scale                             | Print Scale |  |
|                                                                                                                                                                                                                                                                                                                    | 1:1250                                    | 1:1250 @ A2                              |             |  |
| CROWN COPYRIGHT © This copy has been produced on 20/07/2022 with the authority of Ordnance Survey under Section 47 of the Copyright and Patents Act 1988. Unless there is a relevant exception to copyright, the copy must not be copied without prior permission of the copyright owner. OS Licence no 100041182. |                                           |                                          |             |  |