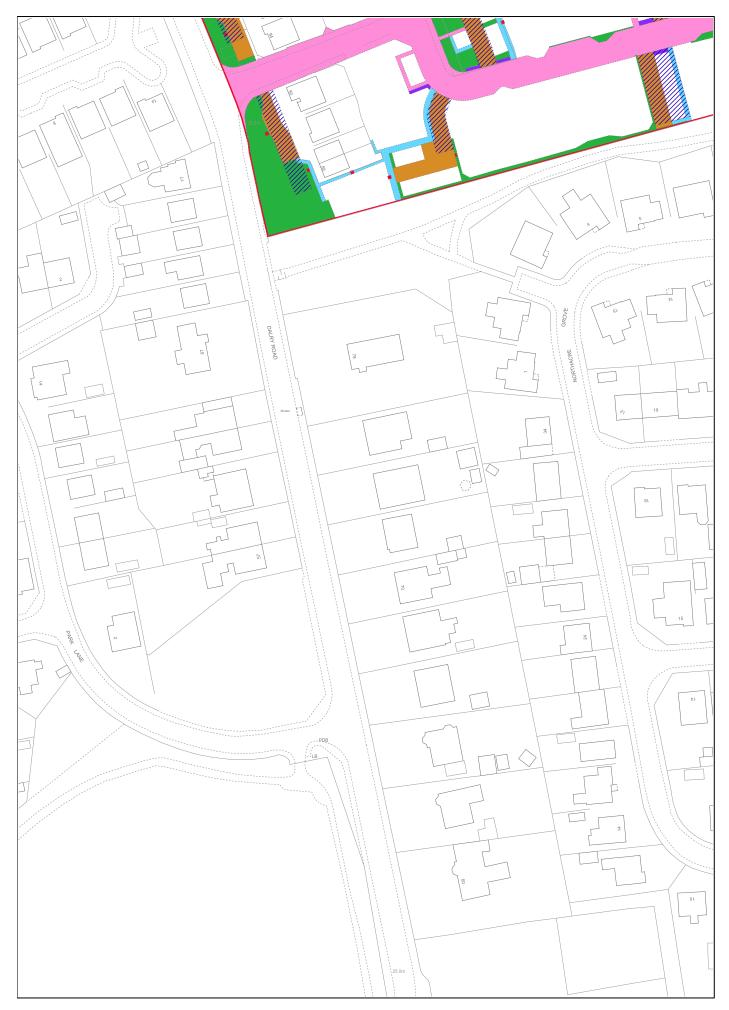

| LAND REGISTER<br>OF SCOTLAND |                                           | Version date | Supplementary Plan to Title |             |
|------------------------------|-------------------------------------------|--------------|-----------------------------|-------------|
|                              |                                           | 20/07/2022   | AYR129363-2                 |             |
| N TOP                        | BRITISH NATIONAL GRID<br>EASTING/NORTHING |              | 50m                         |             |
| 229865, 644426               |                                           |              | Survey Scale                | Print Scale |
|                              |                                           |              | 1:1250                      | 1:1250 @ A4 |