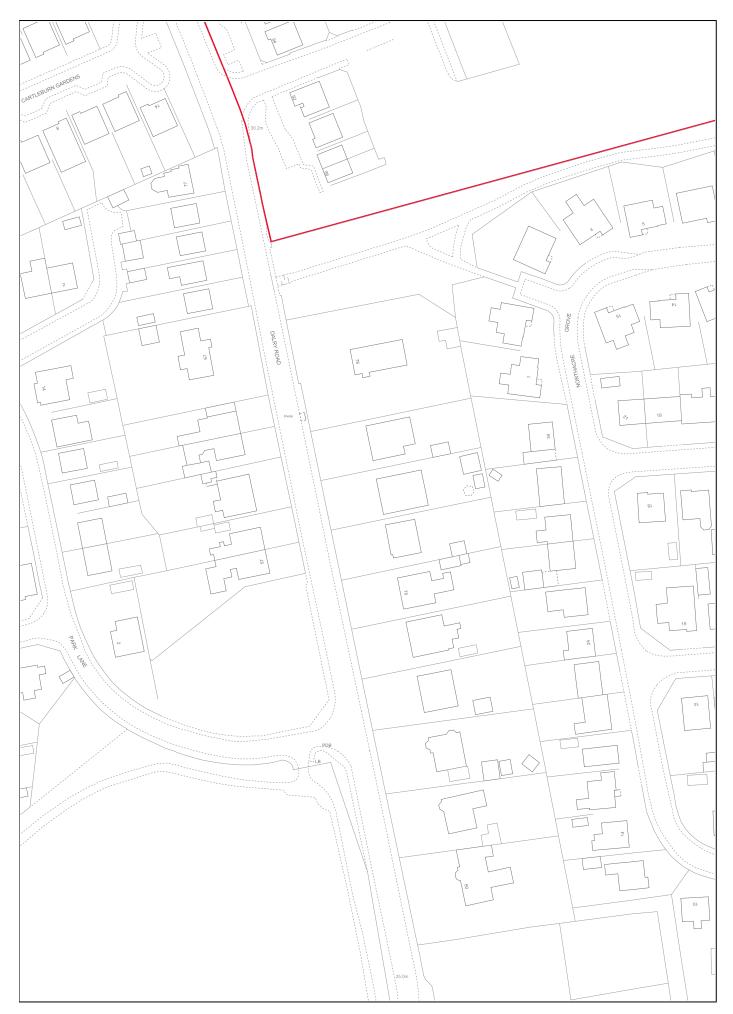

| 83                                                                                                                                                                                                                                                                                                                                                                                              | Version date          | Supplementary Plan to Title |             |
|-------------------------------------------------------------------------------------------------------------------------------------------------------------------------------------------------------------------------------------------------------------------------------------------------------------------------------------------------------------------------------------------------|-----------------------|-----------------------------|-------------|
| LAND REGISTER<br>OF SCOTLAND                                                                                                                                                                                                                                                                                                                                                                    | 20/07/2022            | AYR129363-1                 |             |
| N N N N N N N N N N N N N N N N N N N                                                                                                                                                                                                                                                                                                                                                           | BRITISH NATIONAL GRID | 50m                         |             |
| Ab.                                                                                                                                                                                                                                                                                                                                                                                             | EASTING/NORTHING      |                             |             |
| 229865, 6                                                                                                                                                                                                                                                                                                                                                                                       | 220965 644426         | Survey Scale                | Print Scale |
|                                                                                                                                                                                                                                                                                                                                                                                                 | 229005, 044420        | 1:1250                      | 1:1250 @ A2 |
| CROWN COPYRIGHT © This copy has been produced on 20/07/2022 with the authority of Ordnance Survey under Section 47 of the Copyright and Patents Act 1988. Unless there is a relevant exception to copyright, the copy must not be copied without prior permission of the copyright owner. OS Licence no 100041182.  This extract may contain Ordnance Survey features captured at other scales. |                       |                             |             |