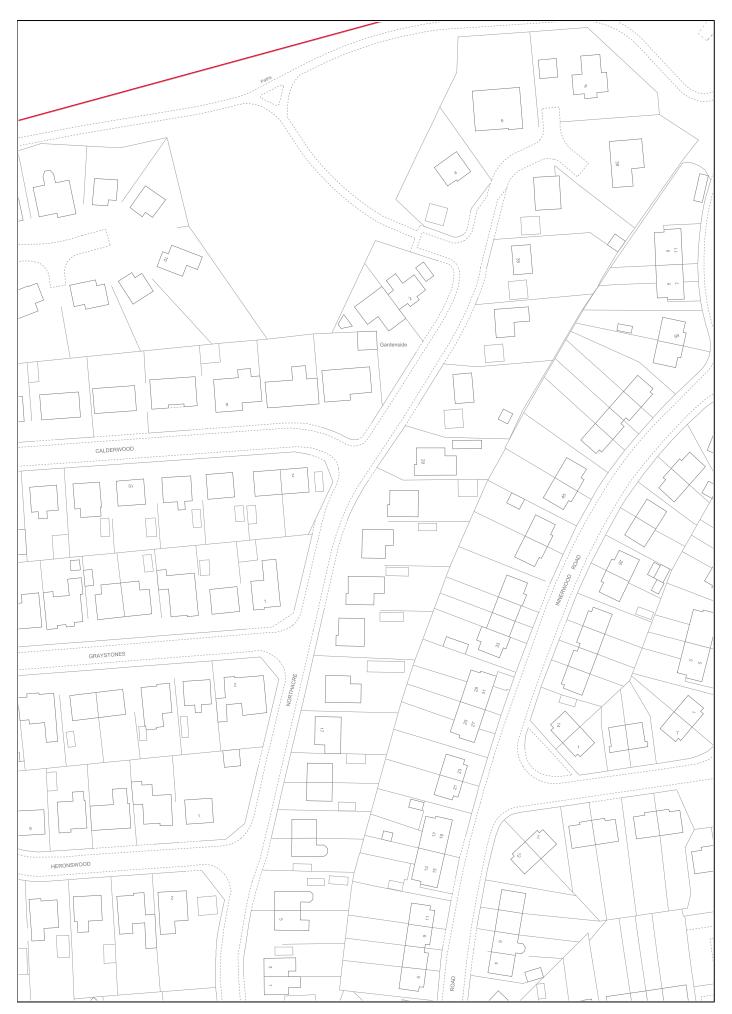

| LAND REGISTER<br>OF SCOTLAND |                                           | Version date | Supplementary Plan to Title |             |
|------------------------------|-------------------------------------------|--------------|-----------------------------|-------------|
|                              |                                           | 20/07/2022   | AYR129363-2                 |             |
| N TOP                        | BRITISH NATIONAL GRID<br>EASTING/NORTHING |              | 50m                         |             |
| 229865, 644426               |                                           |              | Survey Scale                | Print Scale |
|                              |                                           |              | 1:1250                      | 1:1250 @ A4 |