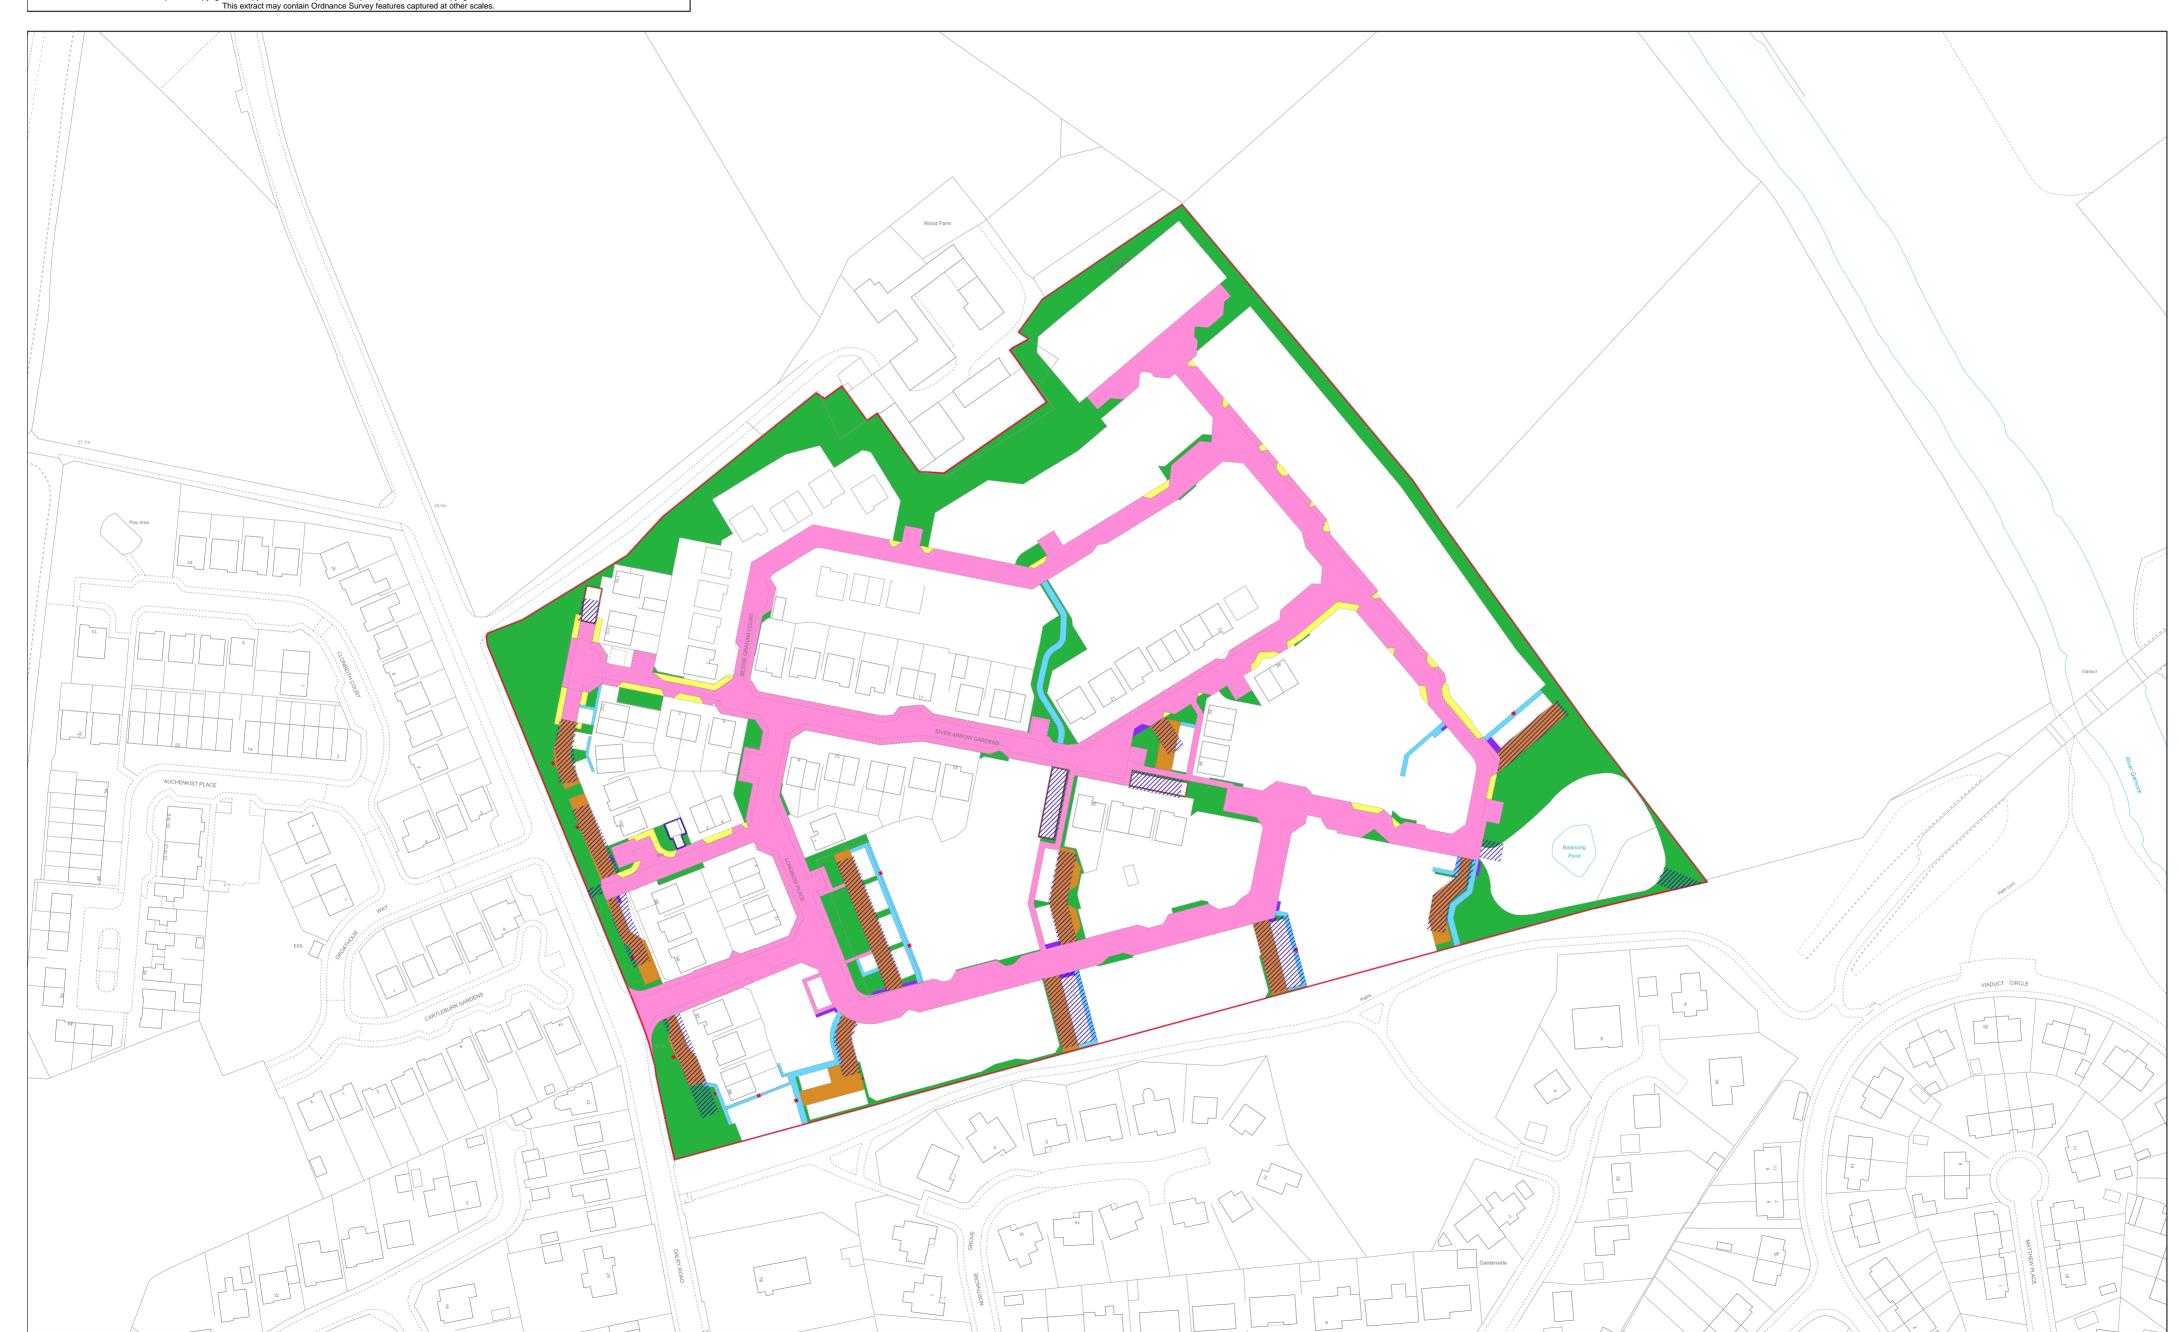

| 83                                                                                                                                                                                                                                                                                                                                                                                              | Version date          | Supplementary Plan to Title |             |
|-------------------------------------------------------------------------------------------------------------------------------------------------------------------------------------------------------------------------------------------------------------------------------------------------------------------------------------------------------------------------------------------------|-----------------------|-----------------------------|-------------|
| LAND REGISTER<br>OF SCOTLAND                                                                                                                                                                                                                                                                                                                                                                    | 20/07/2022            | AYR129363-1                 |             |
| N N N N N N N N N N N N N N N N N N N                                                                                                                                                                                                                                                                                                                                                           | BRITISH NATIONAL GRID | 50m                         |             |
| Ab.                                                                                                                                                                                                                                                                                                                                                                                             | EASTING/NORTHING      |                             |             |
| 229865, 6                                                                                                                                                                                                                                                                                                                                                                                       | 220965 644426         | Survey Scale                | Print Scale |
|                                                                                                                                                                                                                                                                                                                                                                                                 | 229005, 044420        | 1:1250                      | 1:1250 @ A2 |
| CROWN COPYRIGHT © This copy has been produced on 20/07/2022 with the authority of Ordnance Survey under Section 47 of the Copyright and Patents Act 1988. Unless there is a relevant exception to copyright, the copy must not be copied without prior permission of the copyright owner. OS Licence no 100041182.  This extract may contain Ordnance Survey features captured at other scales. |                       |                             |             |