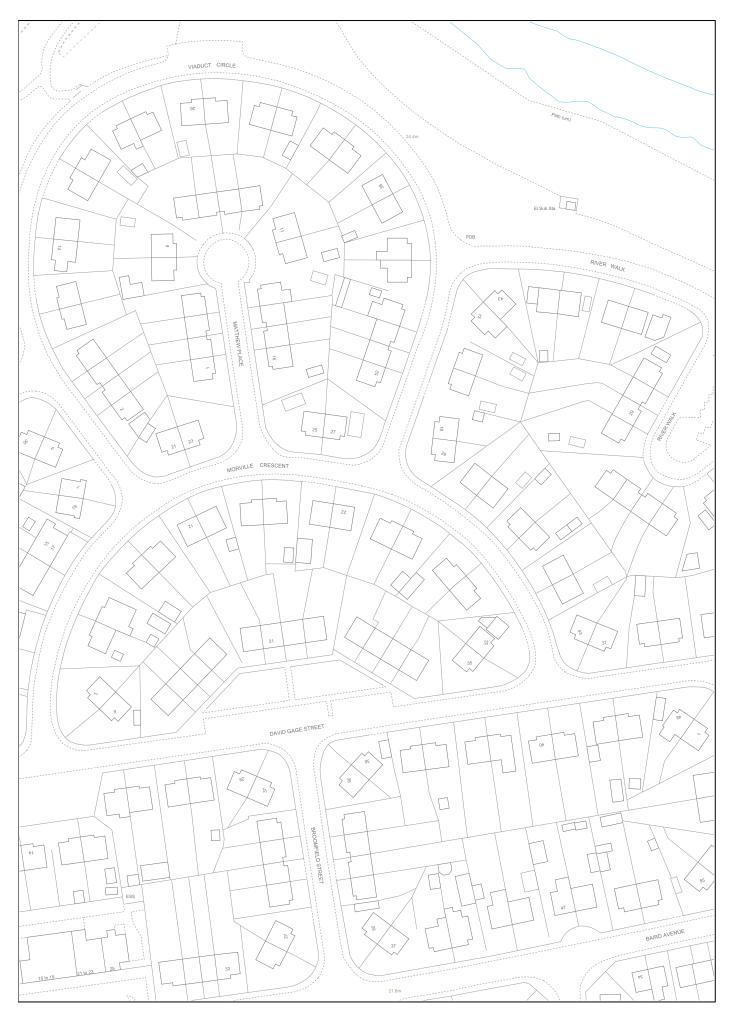

## 

AYR129363-3 Page 2 of 4

| 83                           | Version date                              | Supplementary Plan to Title |             |
|------------------------------|-------------------------------------------|-----------------------------|-------------|
| LAND REGISTER<br>OF SCOTLAND | 20/07/2022                                | AYR129363-2                 |             |
| N<br>100                     | BRITISH NATIONAL GRID<br>EASTING/NORTHING | 50m                         |             |
|                              | 229865, 644426                            | Survey Scale                | Print Scale |
|                              |                                           | 1:1250                      | 1:1250 @ A3 |