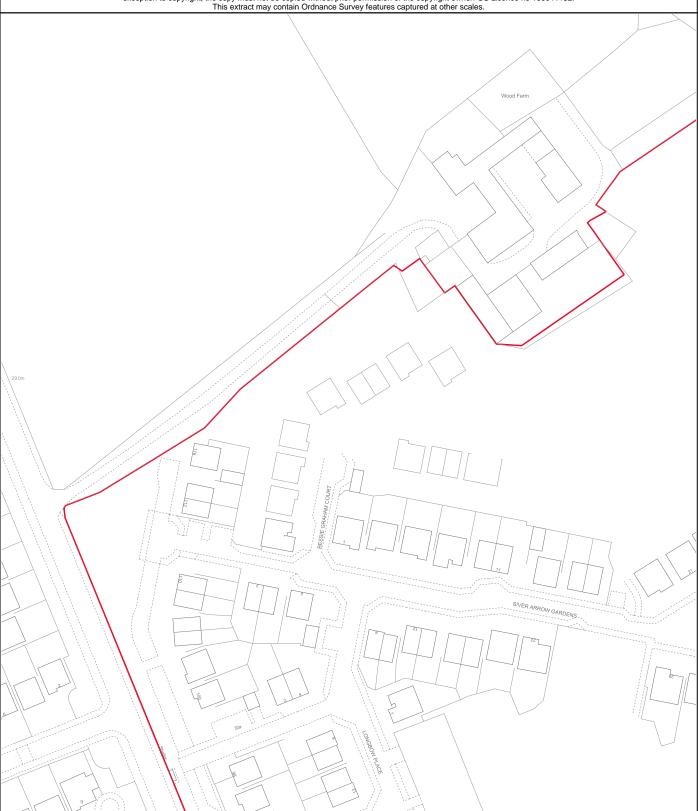

## 

AYR129363-3 Page 2 of 4

| 83                           | Version date                              | Supplementary Plan to Title |             |
|------------------------------|-------------------------------------------|-----------------------------|-------------|
| LAND REGISTER<br>OF SCOTLAND | 20/07/2022                                | AYR129363-2                 |             |
| N<br>100                     | BRITISH NATIONAL GRID<br>EASTING/NORTHING | 50m                         |             |
|                              | 229865, 644426                            | Survey Scale                | Print Scale |
|                              |                                           | 1:1250                      | 1:1250 @ A3 |

| LAND REGISTER<br>OF SCOTLAND |                                           | Version date | Supplementary Plan to Title |             |
|------------------------------|-------------------------------------------|--------------|-----------------------------|-------------|
|                              |                                           | 20/07/2022   | AYR129363-2                 |             |
| N TOP                        | BRITISH NATIONAL GRID<br>EASTING/NORTHING |              | 50m                         |             |
| 229865, 644426               |                                           |              | Survey Scale                | Print Scale |
|                              |                                           |              | 1:1250                      | 1:1250 @ A4 |