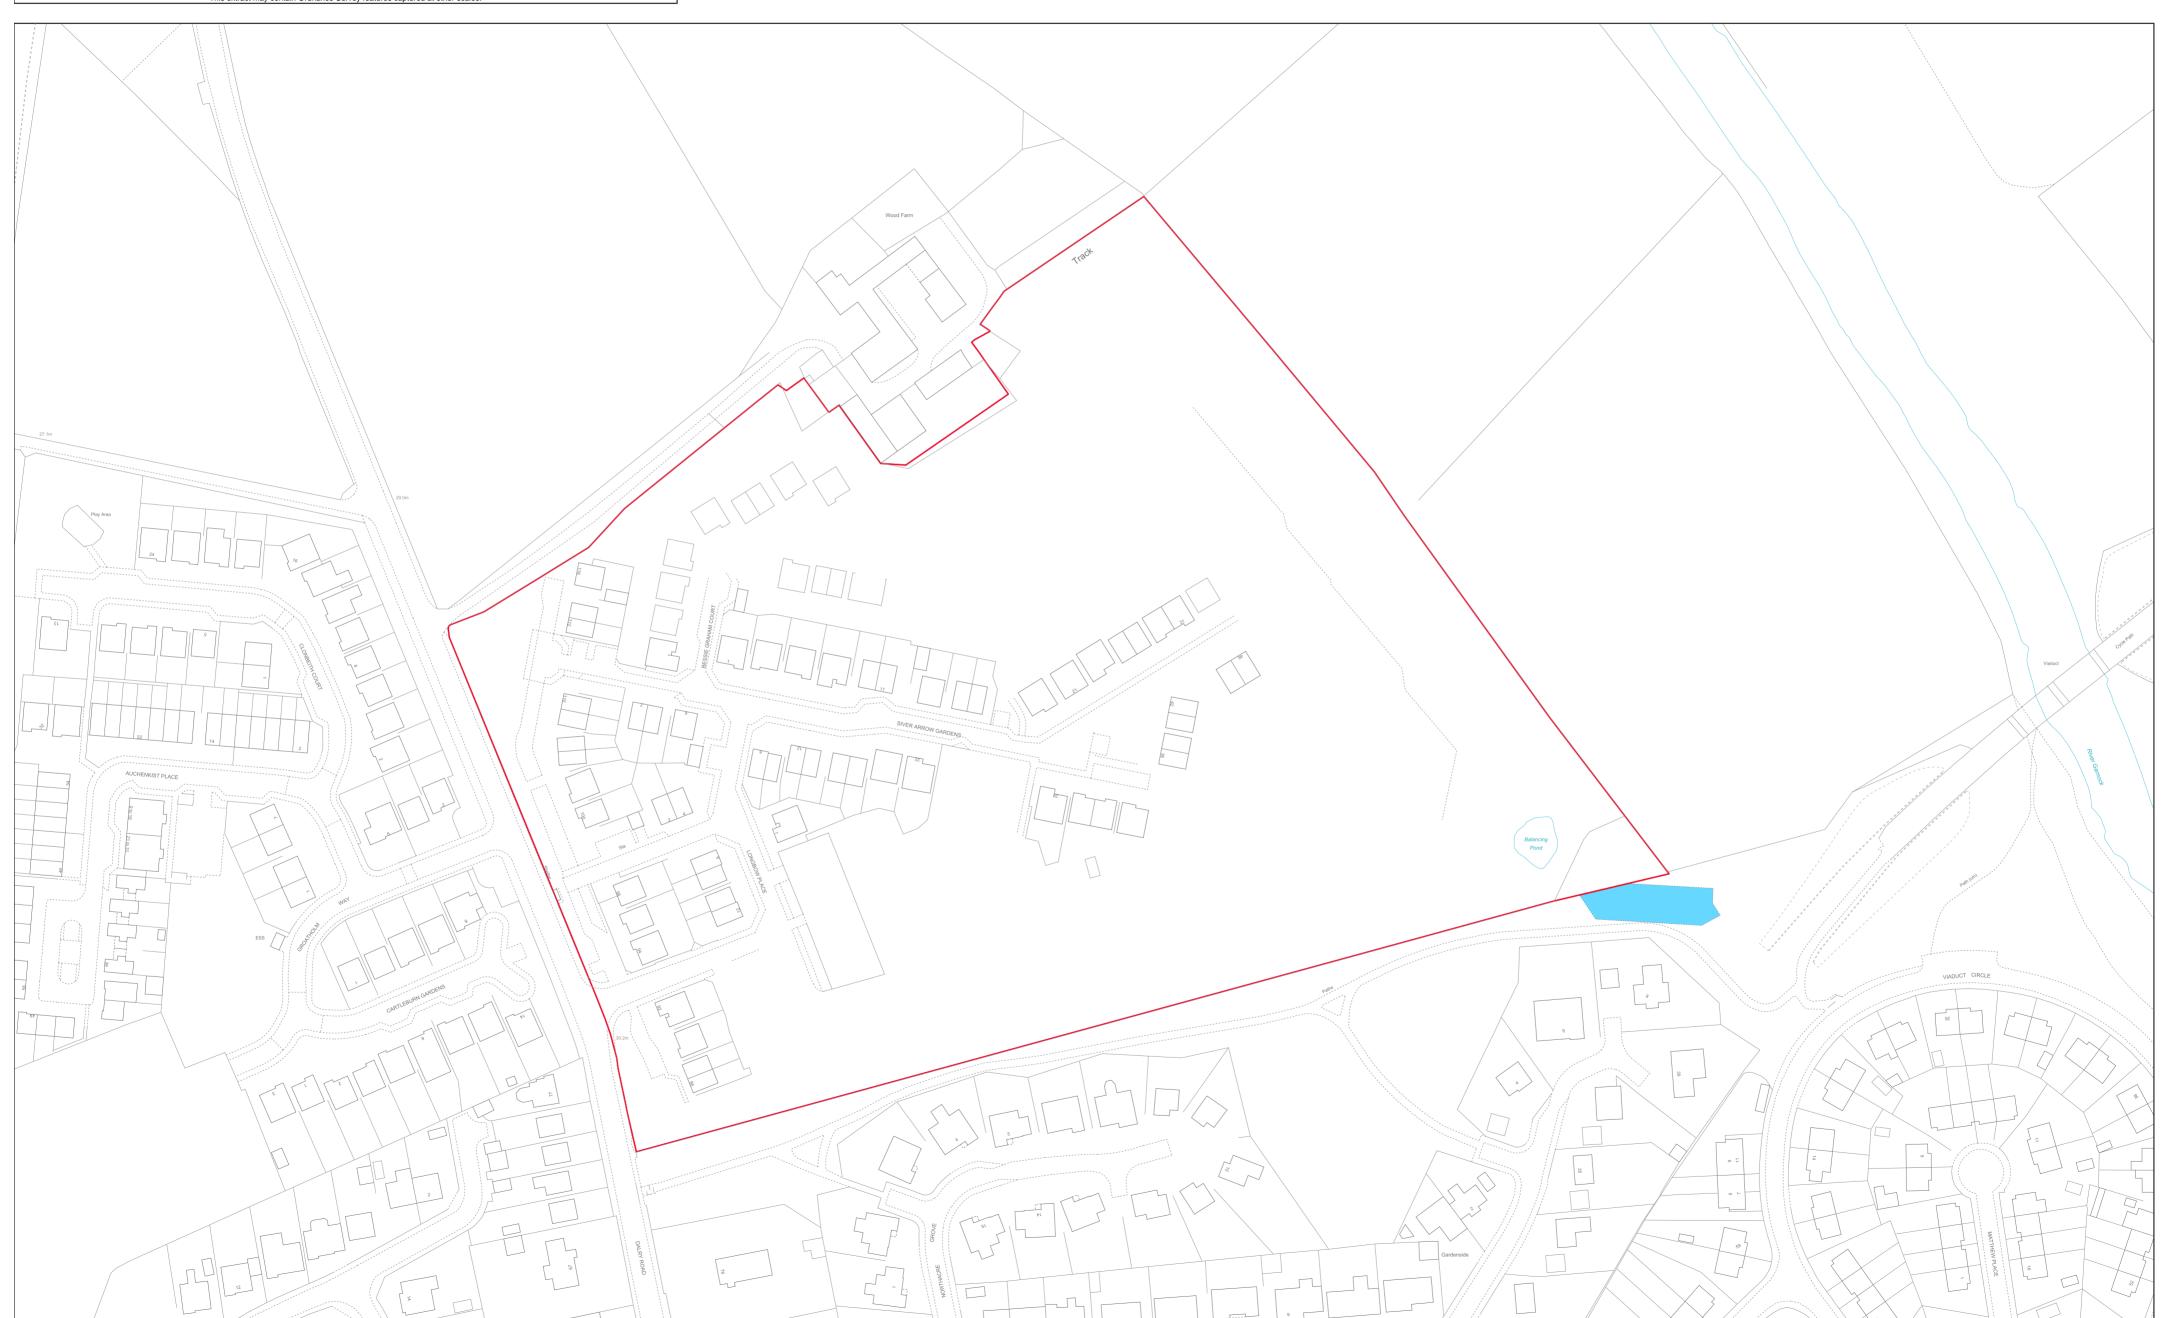

| 83                                                                                                                                                                                                                                                                                                                 | Version date                              | Supplementary Plan to Title  AYR129363-3 |             |  |
|--------------------------------------------------------------------------------------------------------------------------------------------------------------------------------------------------------------------------------------------------------------------------------------------------------------------|-------------------------------------------|------------------------------------------|-------------|--|
| LAND REGISTER<br>OF SCOTLAND                                                                                                                                                                                                                                                                                       | 20/07/2022                                |                                          |             |  |
| N<br>D                                                                                                                                                                                                                                                                                                             | BRITISH NATIONAL GRID<br>EASTING/NORTHING | 50m                                      |             |  |
| 229865, 644426                                                                                                                                                                                                                                                                                                     | 220965 644426                             | Survey Scale                             | Print Scale |  |
|                                                                                                                                                                                                                                                                                                                    | 1:1250                                    | 1:1250 @ A2                              |             |  |
| CROWN COPYRIGHT © This copy has been produced on 20/07/2022 with the authority of Ordnance Survey under Section 47 of the Copyright and Patents Act 1988. Unless there is a relevant exception to copyright, the copy must not be copied without prior permission of the copyright owner. OS Licence no 100041182. |                                           |                                          |             |  |