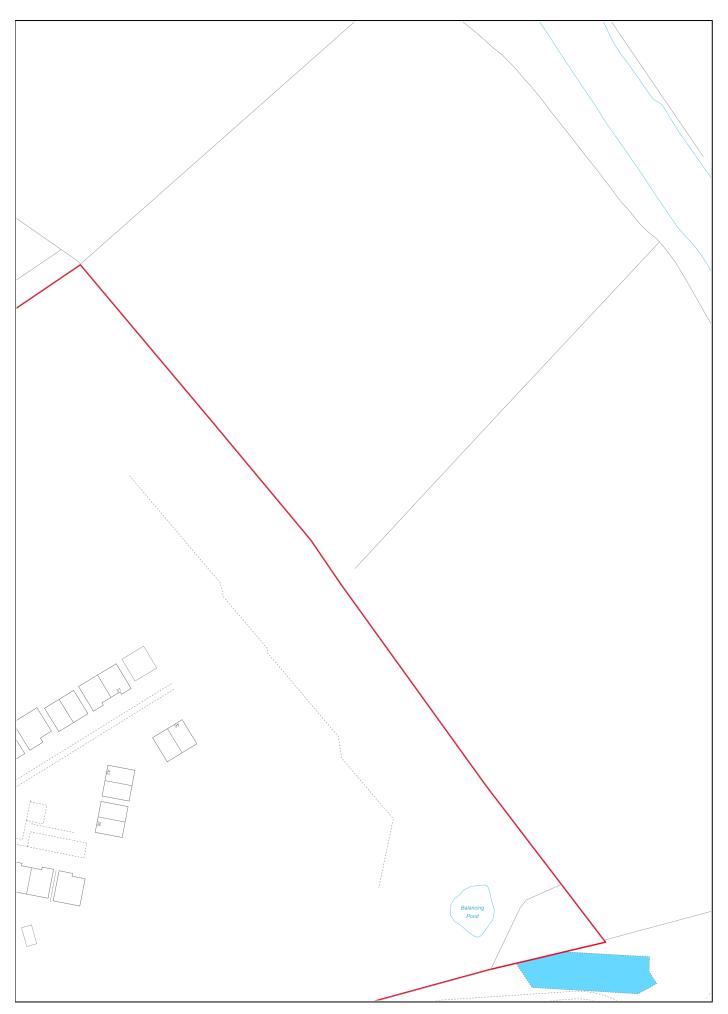

| 83                                                                                                                                                                                                                                                                                                                                                                                              | Version date          | Supplementary Plan to Title |             |
|-------------------------------------------------------------------------------------------------------------------------------------------------------------------------------------------------------------------------------------------------------------------------------------------------------------------------------------------------------------------------------------------------|-----------------------|-----------------------------|-------------|
| LAND REGISTER<br>OF SCOTLAND                                                                                                                                                                                                                                                                                                                                                                    | 20/07/2022            | AYR129363-1                 |             |
| N N N N N N N N N N N N N N N N N N N                                                                                                                                                                                                                                                                                                                                                           | BRITISH NATIONAL GRID | 50m                         |             |
| Ab.                                                                                                                                                                                                                                                                                                                                                                                             | EASTING/NORTHING      |                             |             |
| 229865, 6                                                                                                                                                                                                                                                                                                                                                                                       | 220965 644426         | Survey Scale                | Print Scale |
|                                                                                                                                                                                                                                                                                                                                                                                                 | 229005, 044420        | 1:1250                      | 1:1250 @ A2 |
| CROWN COPYRIGHT © This copy has been produced on 20/07/2022 with the authority of Ordnance Survey under Section 47 of the Copyright and Patents Act 1988. Unless there is a relevant exception to copyright, the copy must not be copied without prior permission of the copyright owner. OS Licence no 100041182.  This extract may contain Ordnance Survey features captured at other scales. |                       |                             |             |