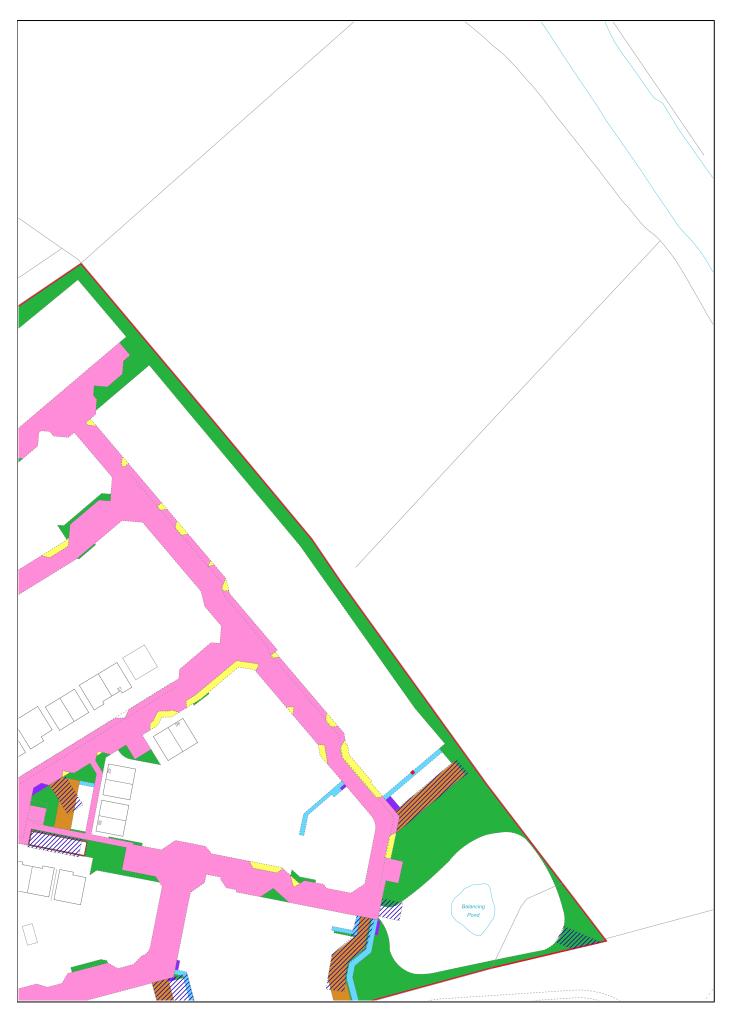

## 

AYR129363-3 Page 2 of 4

| 83                           | Version date                              | Supplementary Plan to Title |             |
|------------------------------|-------------------------------------------|-----------------------------|-------------|
| LAND REGISTER<br>OF SCOTLAND | 20/07/2022                                | AYR129363-2                 |             |
| N<br>100                     | BRITISH NATIONAL GRID<br>EASTING/NORTHING | 50m                         |             |
|                              | 229865, 644426                            | Survey Scale                | Print Scale |
|                              |                                           | 1:1250                      | 1:1250 @ A3 |