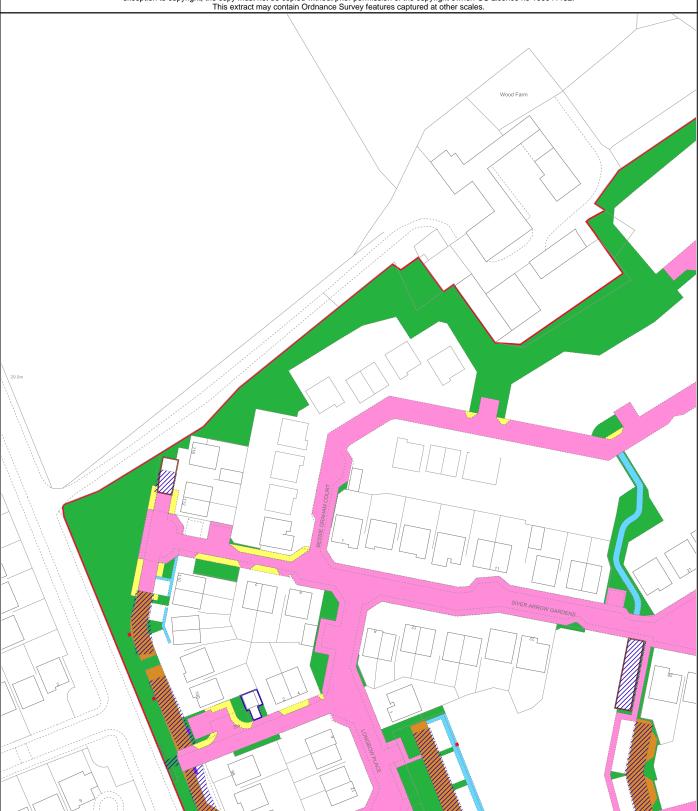

| 83                                                                                                                                                                                                                                                                                                                 | Version date                              | Supplementary Plan to Title  AYR129363-3 |             |  |
|--------------------------------------------------------------------------------------------------------------------------------------------------------------------------------------------------------------------------------------------------------------------------------------------------------------------|-------------------------------------------|------------------------------------------|-------------|--|
| LAND REGISTER<br>OF SCOTLAND                                                                                                                                                                                                                                                                                       | 20/07/2022                                |                                          |             |  |
| N<br>D                                                                                                                                                                                                                                                                                                             | BRITISH NATIONAL GRID<br>EASTING/NORTHING | 50m                                      |             |  |
| 229865, 644426                                                                                                                                                                                                                                                                                                     | 220965 644426                             | Survey Scale                             | Print Scale |  |
|                                                                                                                                                                                                                                                                                                                    | 1:1250                                    | 1:1250 @ A2                              |             |  |
| CROWN COPYRIGHT © This copy has been produced on 20/07/2022 with the authority of Ordnance Survey under Section 47 of the Copyright and Patents Act 1988. Unless there is a relevant exception to copyright, the copy must not be copied without prior permission of the copyright owner. OS Licence no 100041182. |                                           |                                          |             |  |