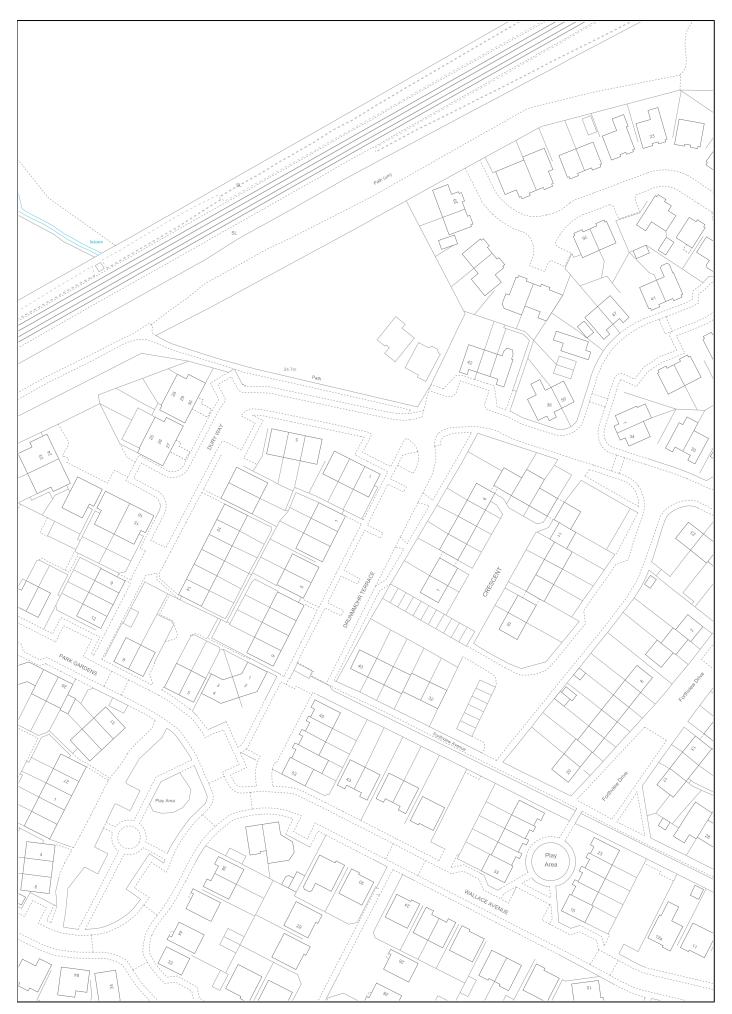

--|
|                              |  | 29/08/2023                  |                         |             |
| N<br>D                       |  | IATIONAL GRID<br>G/NORTHING | 50m                     |             |
| 336549, 671614               |  |                             | Survey Scale            | Print Scale |
|                              |  |                             | 1:1250                  | 1:1250 @ A2 |

s copy has been produced on 01/09/2023 with the authority of Ordnance Survey under Section 47 of the Copyright and Patents Act 1 exception to copyright, the copy must not be copied without prior permission of the copyright owner. OS Licence no 100041182.

This extract may contain Ordnance Survey features captured at other scales.















































MID241987-1 Page 22 of 54

















MID241987-1 Page 30 of 54

















































## Additional Cadastral Map View/Supplementary Data Version date LAND REGISTER OF SCOTLAND MID241987-2 29/08/2023 **BRITISH NATIONAL GRID** 50m **EASTING/NORTHING** Survey Scale Print Scale 336549, 671614 1:1250 @ A4 1:1250









| LAND REGISTER<br>OF SCOTLAND |  | Version date                 | Additional Cadastral Map View/Supplementary Data |             |
|------------------------------|--|------------------------------|--------------------------------------------------|-------------|
|                              |  | 29/08/2023                   | MID241987-2                                      |             |
| N<br>D                       |  | NATIONAL