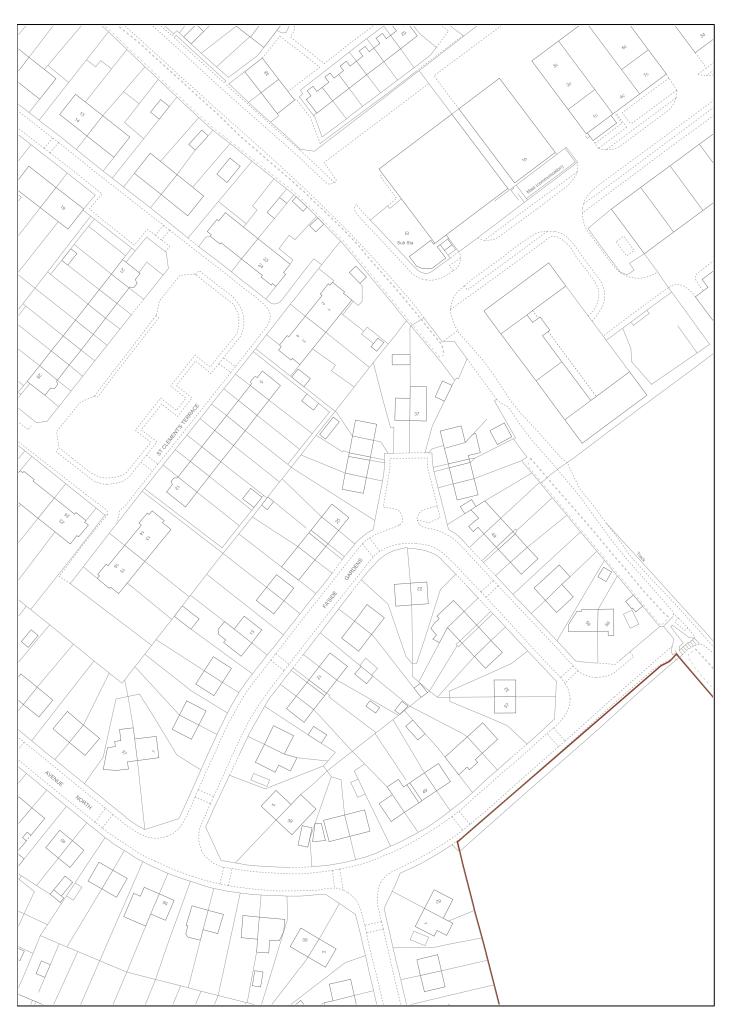

## Additional Cadastral Map View/Supplementary Data Version date LAND REGISTER OF SCOTLAND MID241987-2 29/08/2023 **BRITISH NATIONAL GRID** 50m **EASTING/NORTHING** Survey Scale Print Scale 336549, 671614 1:1250 @ A4 1:1250

| LAND REGISTER<br>OF SCOTLAND |  | Version date                 | Additional Cadastral Map View/Supplementary Data |             |
|------------------------------|--|------------------------------|--------------------------------------------------|-------------|
|                              |  | 29/08/2023                   | MID241987-2                                      |             |
| N<br>D                       |  | NATIONAL GRID<br>IG/NORTHING | 50m                                              |             |
| 336549, 671614               |  |                              | Survey Scale                                     | Print Scale |
|                              |  |                              | 1:1250                                           | 1:1250 @ A2 |

s copy has been produced on 01/09/2023 with the authority of Ordnance Survey under Section 47 of the Copyright and Patents Act 1 exception to copyright, the copy must not be copied without prior permission of the copyright owner. OS Licence no 100041182.

This extract may contain Ordnance Survey features captured at other scales. Balancing El Sub Sta