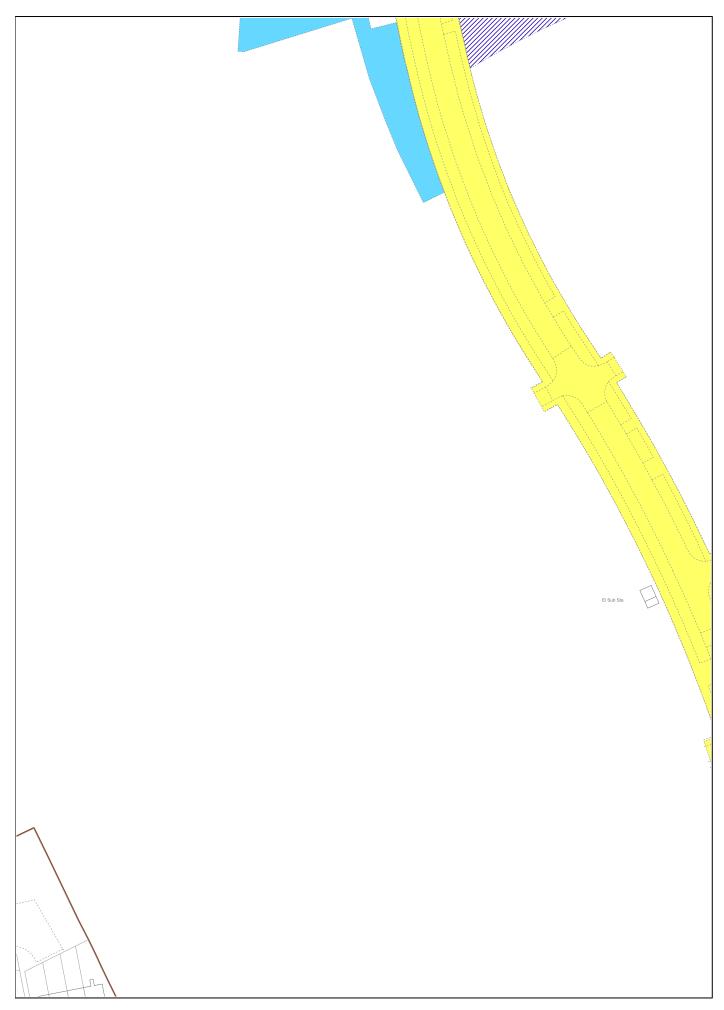

## 

| LAND REGISTER<br>OF SCOTLAND |                                           | Version date | Additional Cadastral Map View/Supplementary Data |             |
|------------------------------|-------------------------------------------|--------------|--------------------------------------------------|-------------|
|                              |                                           | 29/08/2023   | MID241987-3                                      |             |
| N D                          | BRITISH NATIONAL GRID<br>EASTING/NORTHING |              |                                                  |             |
|                              | 226540 6                                  | 71611        | Survey Scale                                     | Print Scale |
| 336549, 671614               |                                           |              | 1:1250                                           | 1:1250 @ A3 |

CROWN COPYRIGHT © This copy has been produced on 01/09/2023 with the authority of Ordnance Survey under Section 47 of the Copyright and Patents Act 1988. Unless there is a relevant exception to copyright, the copy must not be copied without prior permission of the copyright owner. OS Licence no 100041182.

This extract may contain Ordnance Survey features captured at other scales.