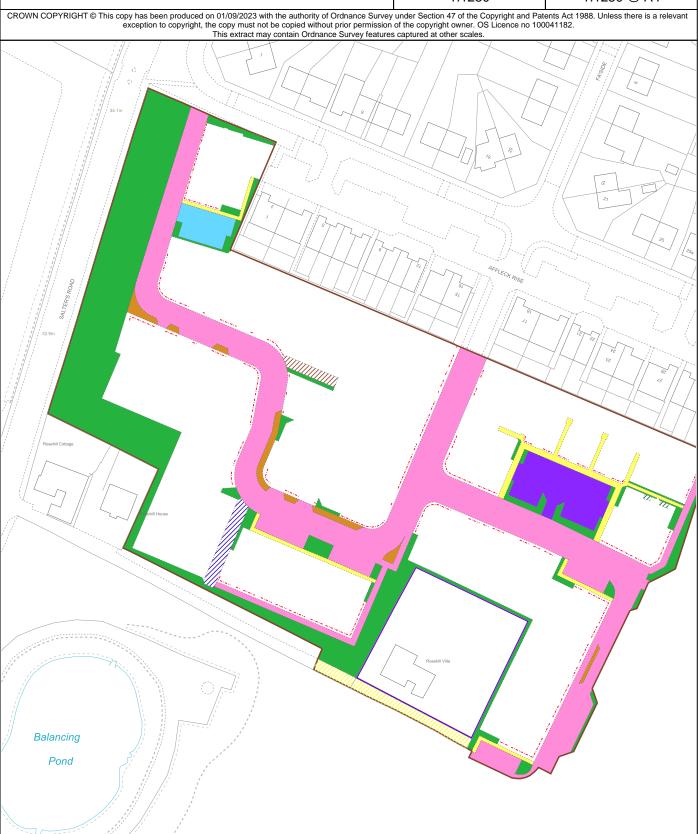

|                                         | <b>CO</b> | Version date                 | TITLE NUMBER |             |
|-----------------------------------------|-----------|------------------------------|--------------|-------------|
| LAND REGISTER<br>OF SCOTLAND            |           | 29/08/2023                   | MID241987    |             |
| N 2 2 2 2 2 2 2 2 2 2 2 2 2 2 2 2 2 2 2 |           | NATIONAL GRID<br>IG/NORTHING | 50m          |             |
| 336549, 671614                          |           |                              | Survey Scale | Print Scale |
|                                         |           |                              | 1:1250       | 1:1250 @ A4 |

s copy has been produced on 01/09/2023 with the authority of Ordnance Survey under Section 47 of the Copyright and Patents Act 1 exception to copyright, the copy must not be copied without prior permission of the copyright owner. OS Licence no 100041182.

This extract may contain Ordnance Survey features captured at other scales.

MID241987-1 Page 22 of 54

MID241987-1 Page 30 of 54