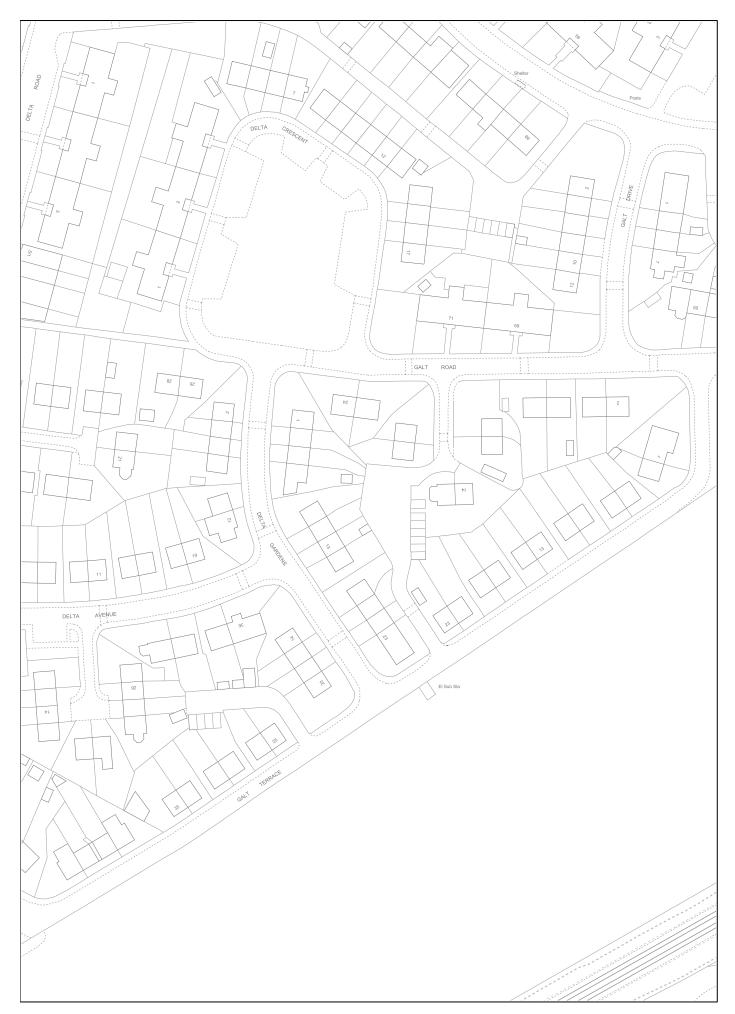

## 

| LAND REGISTER<br>OF SCOTLAND |                                           | Version date | Additional Cadastral Map View/Supplementary Data |             |
|------------------------------|-------------------------------------------|--------------|--------------------------------------------------|-------------|
|                              |                                           | 29/08/2023   | MID241987-3                                      |             |
| N D                          | BRITISH NATIONAL GRID<br>EASTING/NORTHING |              |                                                  |             |
|                              | 226540 6                                  | 71611        | Survey Scale                                     | Print Scale |
| 336549, 671614               |                                           |              | 1:1250                                           | 1:1250 @ A3 |

CROWN COPYRIGHT © This copy has been produced on 01/09/2023 with the authority of Ordnance Survey under Section 47 of the Copyright and Patents Act 1988. Unless there is a relevant exception to copyright, the copy must not be copied without prior permission of the copyright owner. OS Licence no 100041182.

This extract may contain Ordnance Survey features captured at other scales.