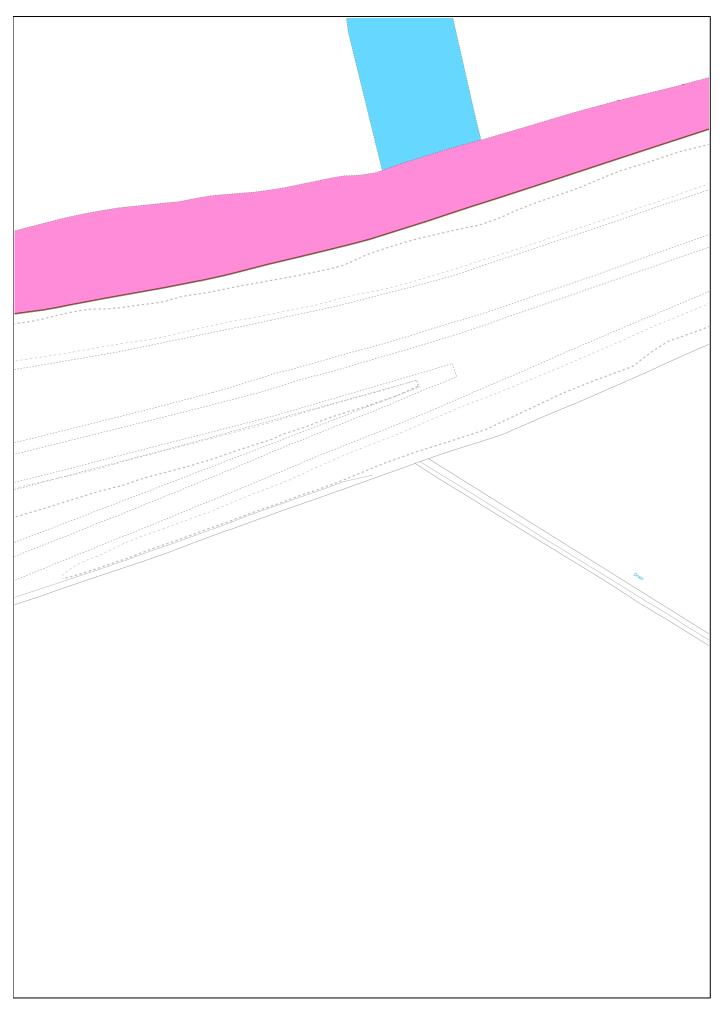

|                                         | <b>CO</b> | Version date                 | TITLE NUMBER |             |
|-----------------------------------------|-----------|------------------------------|--------------|-------------|
| LAND REGISTER<br>OF SCOTLAND            |           | 29/08/2023                   | MID241987    |             |
| N 2 2 2 2 2 2 2 2 2 2 2 2 2 2 2 2 2 2 2 |           | NATIONAL GRID<br>IG/NORTHING | 50m          |             |
| 336549, 671614                          |           |                              | Survey Scale | Print Scale |
|                                         |           |                              | 1:1250       | 1:1250 @ A4 |

| LAND REGISTER<br>OF SCOTLAND |  | Version date                | TITLE NUMBER  MID241987 |             |
|------------------------------|--|-----------------------------|-------------------------|-------------|
|                              |  | 29/08/2023                  |                         |             |
| N<br>D                       |  | IATIONAL GRID<br>G/NORTHING | 50m                     |             |
| 336549, 671614               |  |                             | Survey Scale            | Print Scale |
|                              |  |                             | 1:1250                  | 1:1250 @ A2 |

s copy has been produced on 01/09/2023 with the authority of Ordnance Survey under Section 47 of the Copyright and Patents Act 1 exception to copyright, the copy must not be copied without prior permission of the copyright owner. OS Licence no 100041182.

This extract may contain Ordnance Survey features captured at other scales.

MID241987-1 Page 22 of 54

MID241987-1 Page 30 of 54