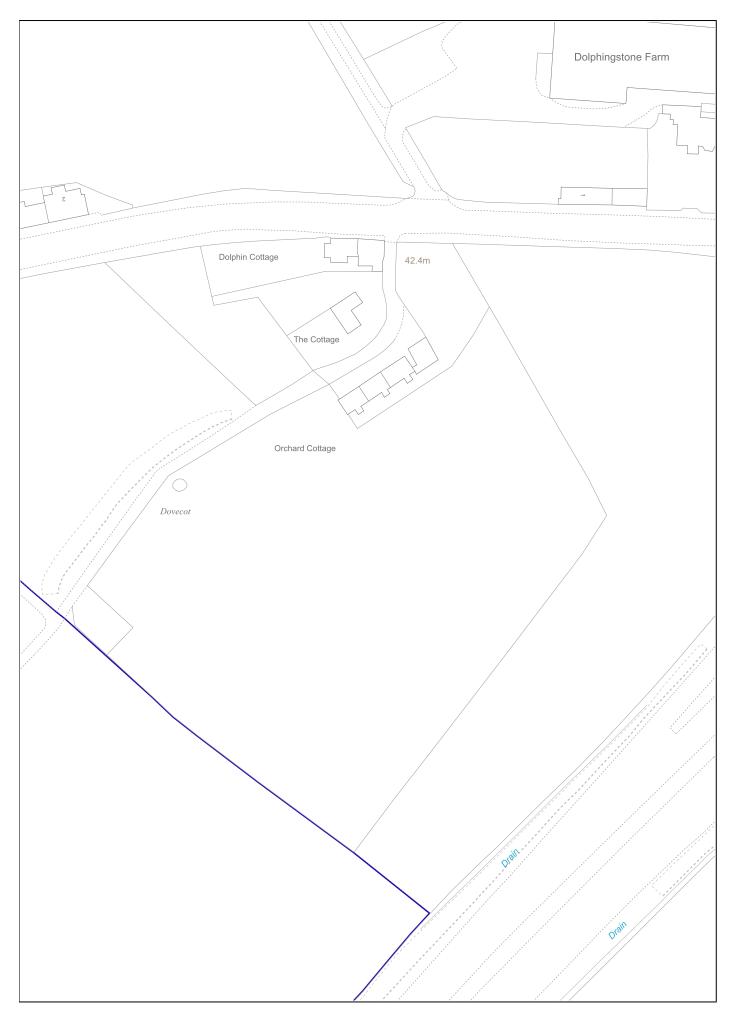

## Additional Cadastral Map View/Supplementary Data Version date LAND REGISTER OF SCOTLAND MID241987-2 29/08/2023 **BRITISH NATIONAL GRID** 50m **EASTING/NORTHING** Survey Scale Print Scale 336549, 671614 1:1250 @ A4 1:1250

| LAND REGISTER<br>OF SCOTLAND |  | Version date                 | Additional Cadastral Map View/Supplementary Data |             |
|------------------------------|--|------------------------------|--------------------------------------------------|-------------|
|                              |  | 29/08/2023                   | MID241987-2                                      |             |
| N<br>D                       |  | NATIONAL GRID<br>IG/NORTHING | 50m                                              |             |
| 336549, 671614               |  |                              | Survey Scale                                     | Print Scale |
|                              |  |                              | 1:1250                                           | 1:1250 @ A2 |

s copy has been produced on 01/09/2023 with the authority of Ordnance Survey under Section 47 of the Copyright and Patents Act 1 exception to copyright, the copy must not be copied without prior permission of the copyright owner. OS Licence no 100041182.

This extract may contain Ordnance Survey features captured at other scales. Balancing El Sub Sta