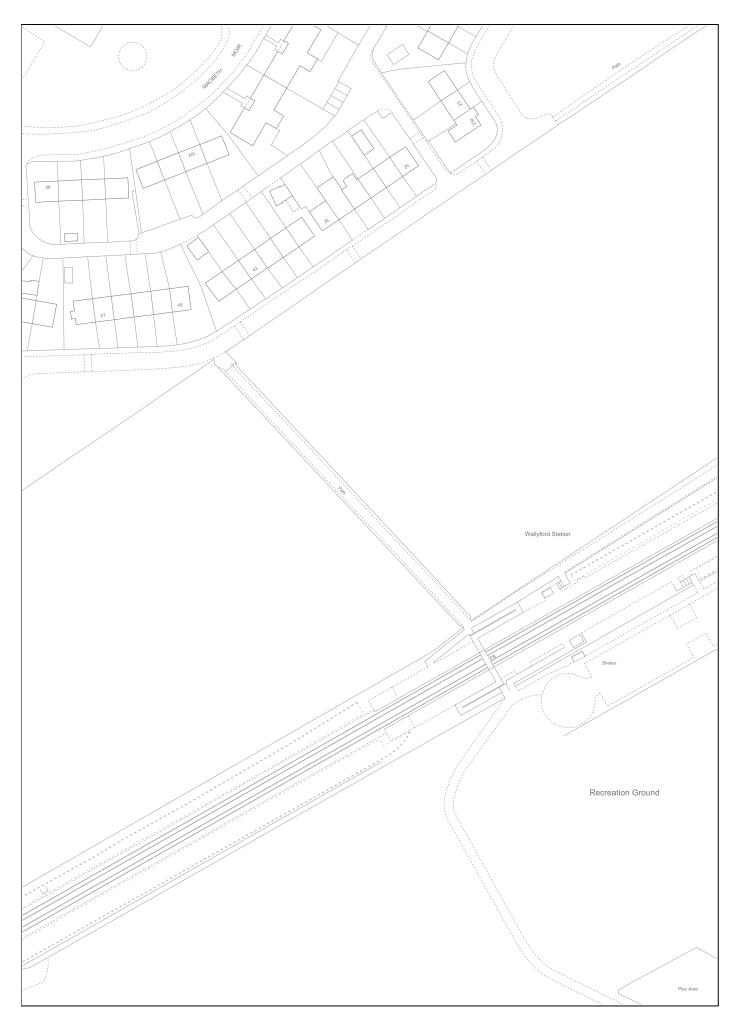

## 

| LAND REGISTER<br>OF SCOTLAND |                                           | Version date | Additional Cadastral Map View/Supplementary Data |             |
|------------------------------|-------------------------------------------|--------------|--------------------------------------------------|-------------|
|                              |                                           | 29/08/2023   | MID241987-3                                      |             |
| N D                          | BRITISH NATIONAL GRID<br>EASTING/NORTHING |              |                                                  |             |
|                              | 226540 6                                  | 71611        | Survey Scale                                     | Print Scale |
| 336549, 671614               |                                           |              | 1:1250                                           | 1:1250 @ A3 |

CROWN COPYRIGHT © This copy has been produced on 01/09/2023 with the authority of Ordnance Survey under Section 47 of the Copyright and Patents Act 1988. Unless there is a relevant exception to copyright, the copy must not be copied without prior permission of the copyright owner. OS Licence no 100041182.

This extract may contain Ordnance Survey features captured at other scales.