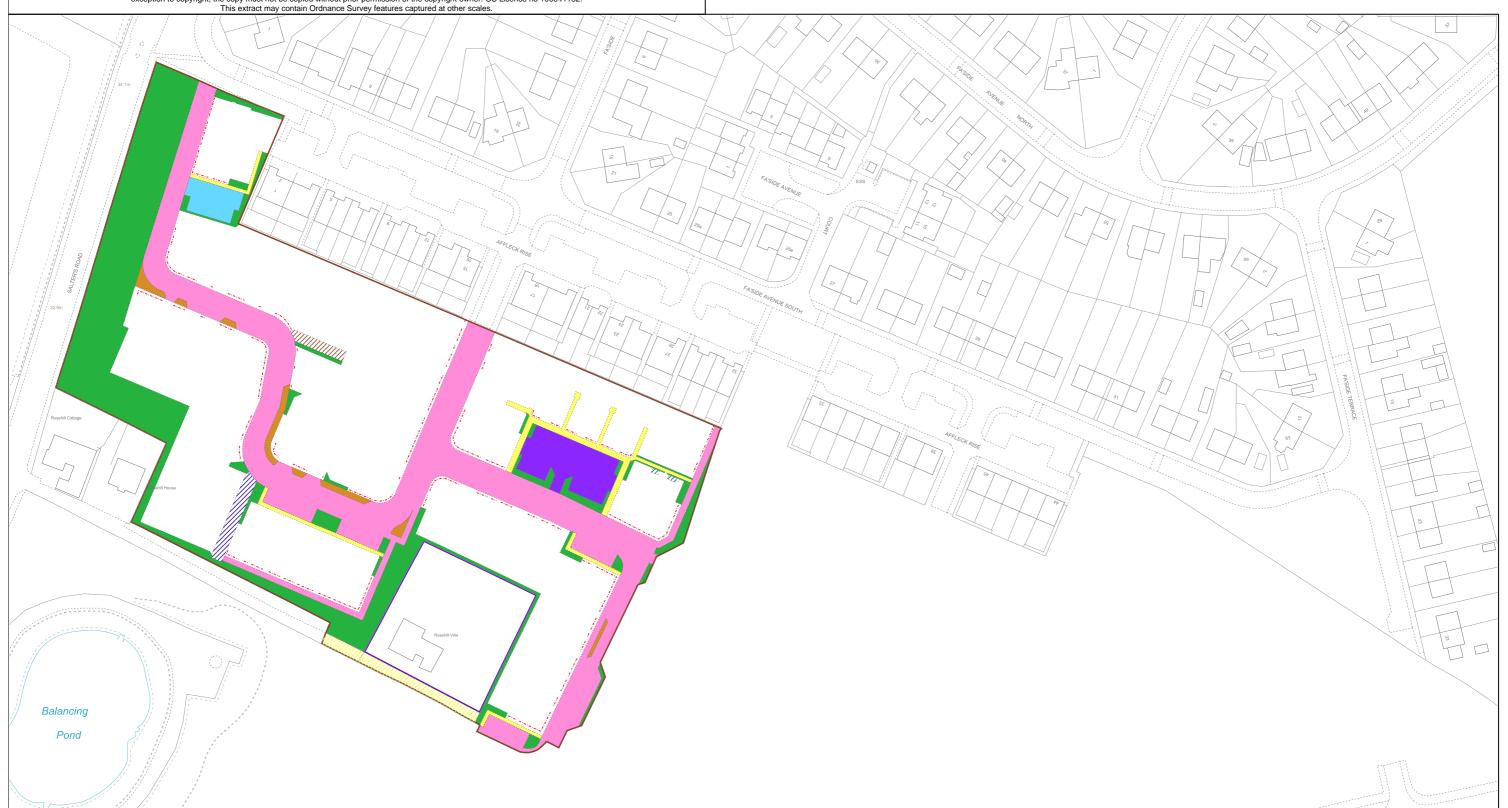

## 

| LAND REGISTER<br>OF SCOTLAND |                                           | Version date | Additional Cadastral Map View/Supplementary Data |             |
|------------------------------|-------------------------------------------|--------------|--------------------------------------------------|-------------|
|                              |                                           | 29/08/2023   | MID241987-3                                      |             |
| N D                          | BRITISH NATIONAL GRID<br>EASTING/NORTHING |              |                                                  |             |
|                              | 226540 6                                  | 71611        | Survey Scale                                     | Print Scale |
| 336549, 671614               |                                           |              | 1:1250                                           | 1:1250 @ A3 |

CROWN COPYRIGHT © This copy has been produced on 01/09/2023 with the authority of Ordnance Survey under Section 47 of the Copyright and Patents Act 1988. Unless there is a relevant exception to copyright, the copy must not be copied without prior permission of the copyright owner. OS Licence no 100041182.

This extract may contain Ordnance Survey features captured at other scales.