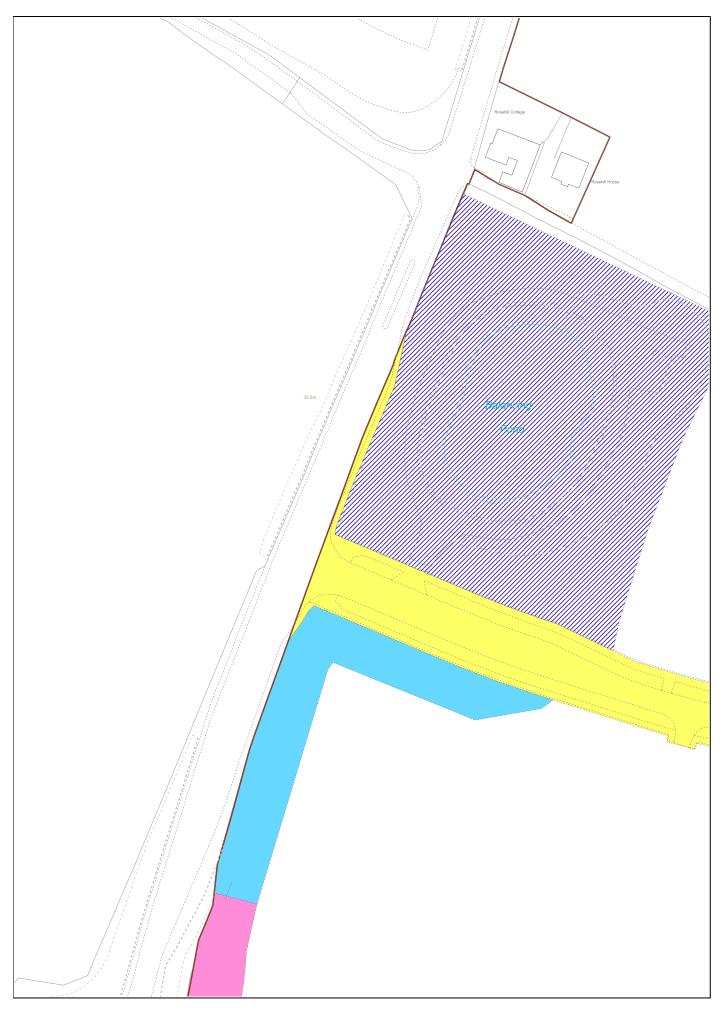

s copy has been produced on 01/09/2023 with the authority of Ordnance Survey under Section 47 of the Copyright and Patents Act 1 exception to copyright, the copy must not be copied without prior permission of the copyright owner. OS Licence no 100041182.

This extract may contain Ordnance Survey features captured at other scales. Balancing El Sub Sta