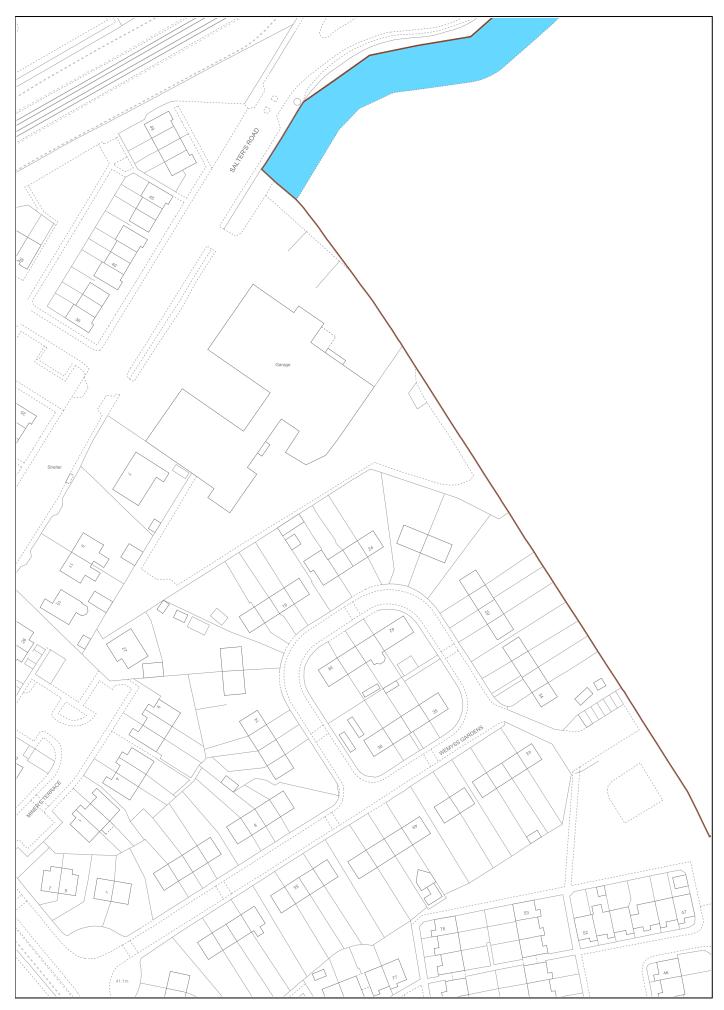

## Additional Cadastral Map View/Supplementary Data Version date LAND REGISTER OF SCOTLAND MID241987-2 29/08/2023 **BRITISH NATIONAL GRID** 50m **EASTING/NORTHING** Survey Scale Print Scale 336549, 671614 1:1250 @ A4 1:1250

s copy has been produced on 01/09/2023 with the authority of Ordnance Survey under Section 47 of the Copyright and Patents Act 1 exception to copyright, the copy must not be copied without prior permission of the copyright owner. OS Licence no 100041182.

This extract may contain Ordnance Survey features captured at other scales. Balancing El Sub Sta