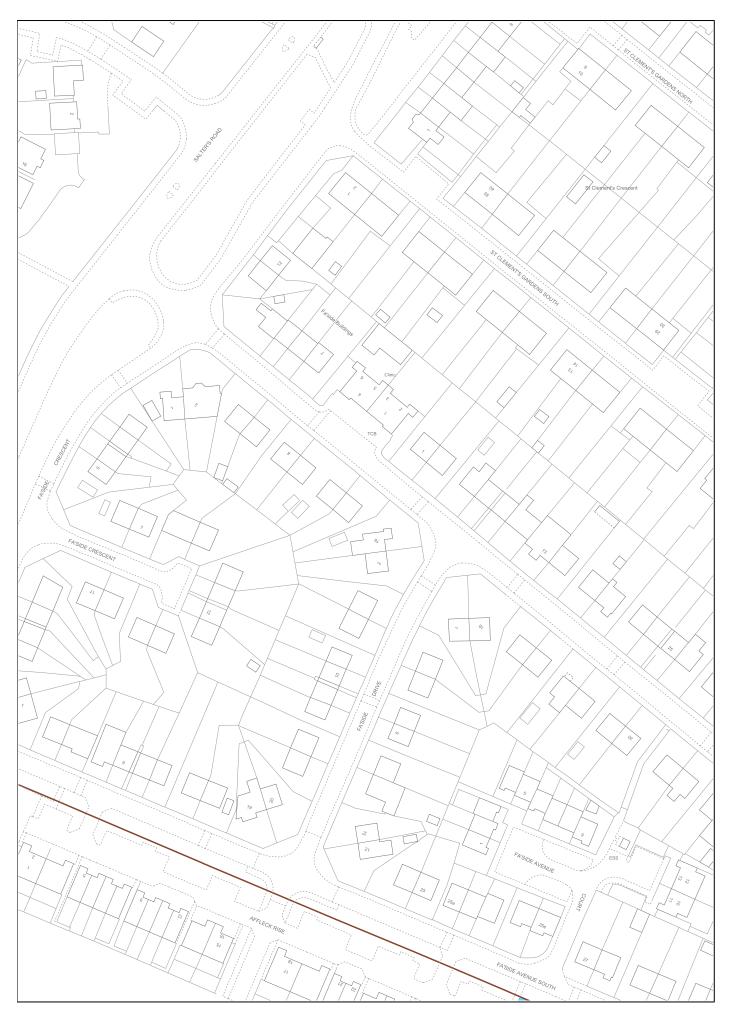

|                                         | <b>CO</b> | Version date                 | TITLE NUMBER |             |
|-----------------------------------------|-----------|------------------------------|--------------|-------------|
| LAND REGISTER<br>OF SCOTLAND            |           | 29/08/2023                   | MID241987    |             |
| N 2 2 2 2 2 2 2 2 2 2 2 2 2 2 2 2 2 2 2 |           | NATIONAL GRID<br>IG/NORTHING | 50m          |             |
| 336549, 671614                          |           |                              | Survey Scale | Print Scale |
|                                         |           |                              | 1:1250       | 1:1250 @ A4 |

| LAND REGISTER<br>OF SCOTLAND |  | Version date                | TITLE NUMBER  MID241987 |             |
|------------------------------|--|-----------------------------|-------------------------|-------------|
|                              |  | 29/08/2023                  |                         |             |
| N<br>D                       |  | IATIONAL GRID<br>G/NORTHING | 50m                     |             |
| 336549, 671614               |  |                             | Survey Scale            | Print Scale |
|                              |  |                             | 1:1250                  | 1:1250 @ A2 |

s copy has been produced on 01/09/2023 with the authority of Ordnance Survey under Section 47 of the Copyright and Patents Act 1 exception to copyright, the copy must not be copied without prior permission of the copyright owner. OS Licence no 100041182.

This extract may contain Ordnance Survey features captured at other scales.

MID241987-1 Page 22 of 54

MID241987-1 Page 30 of 54