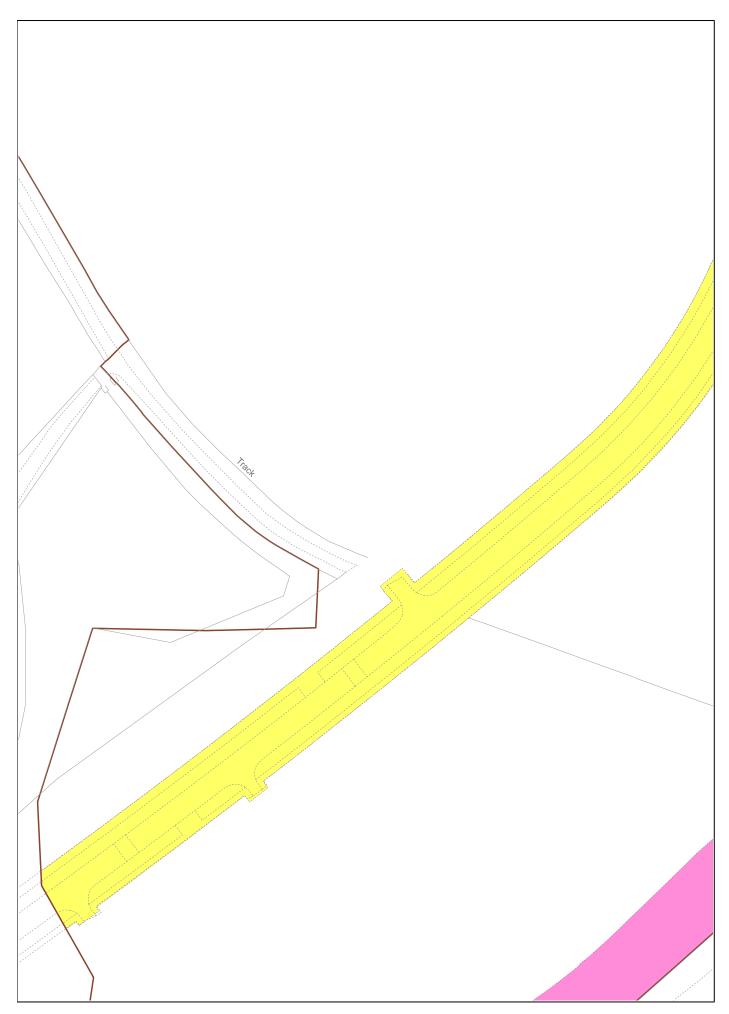

|             |
| N<br>D                       |  | IATIONAL GRID<br>G/NORTHING | 50m                     |             |
| 336549, 671614               |  |                             | Survey Scale            | Print Scale |
|                              |  |                             | 1:1250                  | 1:1250 @ A2 |

s copy has been produced on 01/09/2023 with the authority of Ordnance Survey under Section 47 of the Copyright and Patents Act 1 exception to copyright, the copy must not be copied without prior permission of the copyright owner. OS Licence no 100041182.

This extract may contain Ordnance Survey features captured at other scales.















































MID241987-1 Page 22 of 54

















MID241987-1 Page 30 of 54

















































## Additional Cadastral Map View/Supplementary Data Version date LAND REGISTER OF SCOTLAND MID241987-2 29/08/2023 **BRITISH NATIONAL GRID** 50m **EASTING/NORTHING** Survey Scale Print Scale 336549, 671614 1:1250 @ A4 1:1250









| LAND REGISTER<br>OF SCOTLAND |  | Version date                 | Additional Cadastral Map View/Supplementary Data |             |
|------------------------------|--|------------------------------|--------------------------------------------------|-------------|
|                              |  | 29/08/2023                   | MID241987-2                                      |             |
| N<br>D                       |  | NATIONAL GRID<br>IG/NORTHING | 50m                                              |