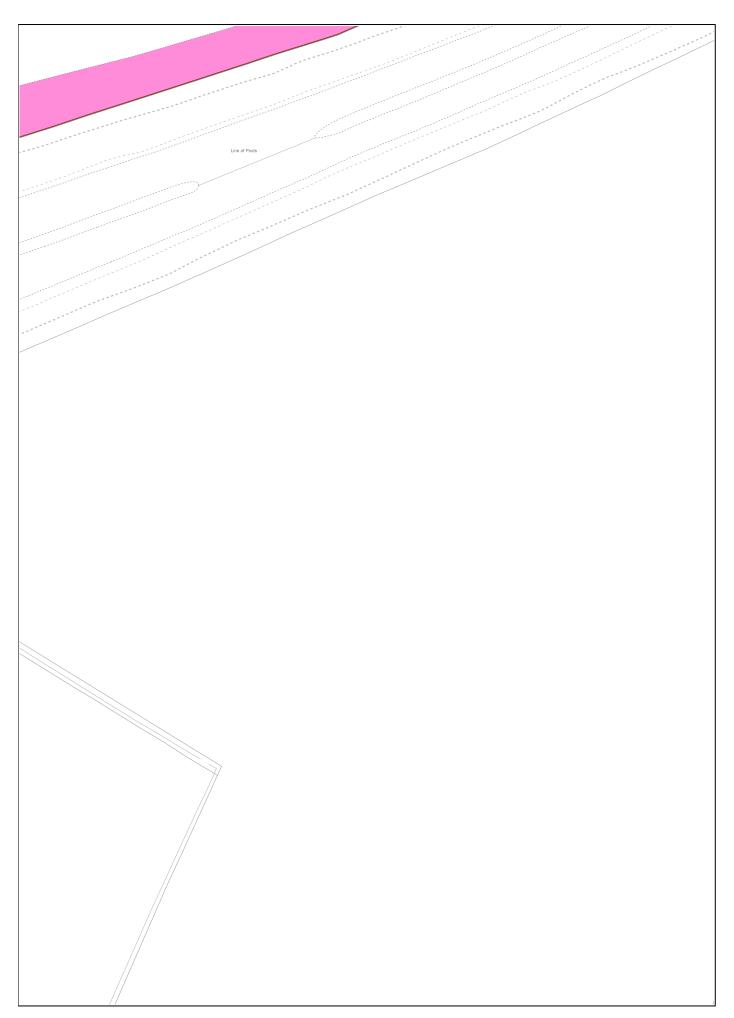

## Additional Cadastral Map View/Supplementary Data Version date LAND REGISTER OF SCOTLAND MID241987-2 29/08/2023 **BRITISH NATIONAL GRID** 50m **EASTING/NORTHING** Survey Scale Print Scale 336549, 671614 1:1250 @ A4 1:1250

| LAND REGISTER<br>OF SCOTLAND |  | Version date                 | Additional Cadastral Map View/Supplementary Data |             |
|------------------------------|--|------------------------------|--------------------------------------------------|-------------|
|                              |  | 29/08/2023                   | MID241987-2                                      |             |
| N<br>D                       |  | NATIONAL GRID<br>IG/NORTHING | 50m                                              |             |
| 336549, 671614               |  |                              | Survey Scale                                     | Print Scale |
|                              |  |                              | 1:1250                                           | 1:1250 @ A2 |

s copy has been produced on 01/09/2023 with the authority of Ordnance Survey under Section 47 of the Copyright and Patents Act 1 exception to copyright, the copy must not be copied without prior permission of the copyright owner. OS Licence no 100041182.

This extract may contain Ordnance Survey features captured at other scales. Balancing El Sub Sta