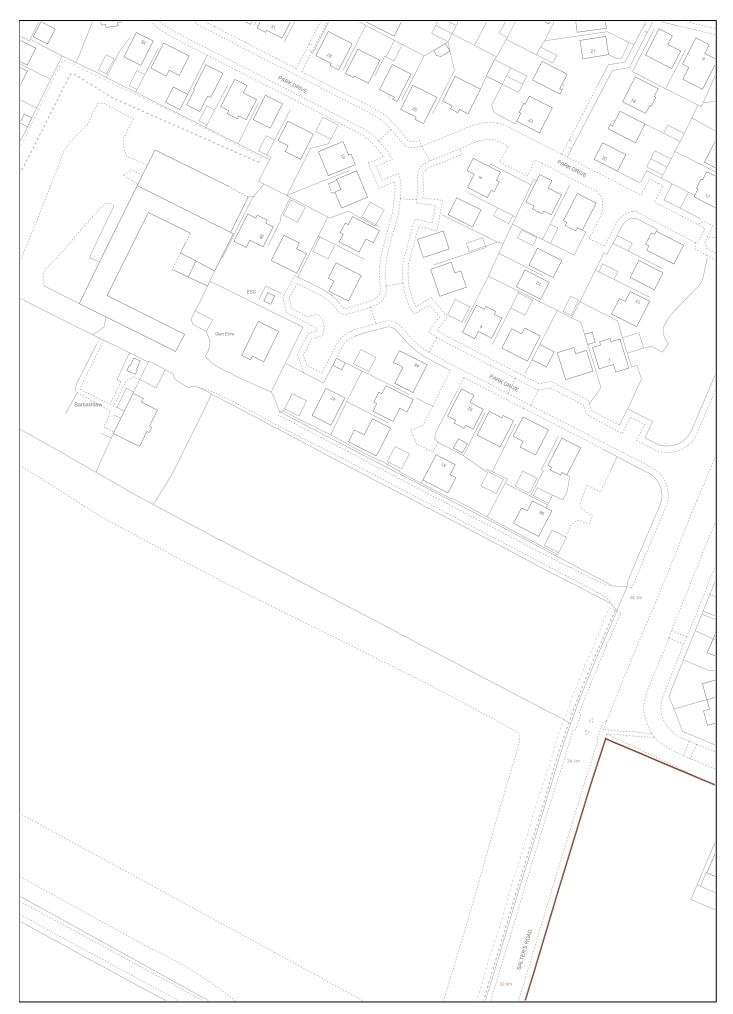

## 

| LAND REGISTER<br>OF SCOTLAND |                                           | Version date | Additional Cadastral Map View/Supplementary Data |             |
|------------------------------|-------------------------------------------|--------------|--------------------------------------------------|-------------|
|                              |                                           | 29/08/2023   | MID241987-3                                      |             |
| N D                          | BRITISH NATIONAL GRID<br>EASTING/NORTHING |              |                                                  |             |
|                              | 226540 6                                  | 71611        | Survey Scale                                     | Print Scale |
| 336549, 671614               |                                           |              | 1:1250                                           | 1:1250 @ A3 |

CROWN COPYRIGHT © This copy has been produced on 01/09/2023 with the authority of Ordnance Survey under Section 47 of the Copyright and Patents Act 1988. Unless there is a relevant exception to copyright, the copy must not be copied without prior permission of the copyright owner. OS Licence no 100041182.

This extract may contain Ordnance Survey features captured at other scales.