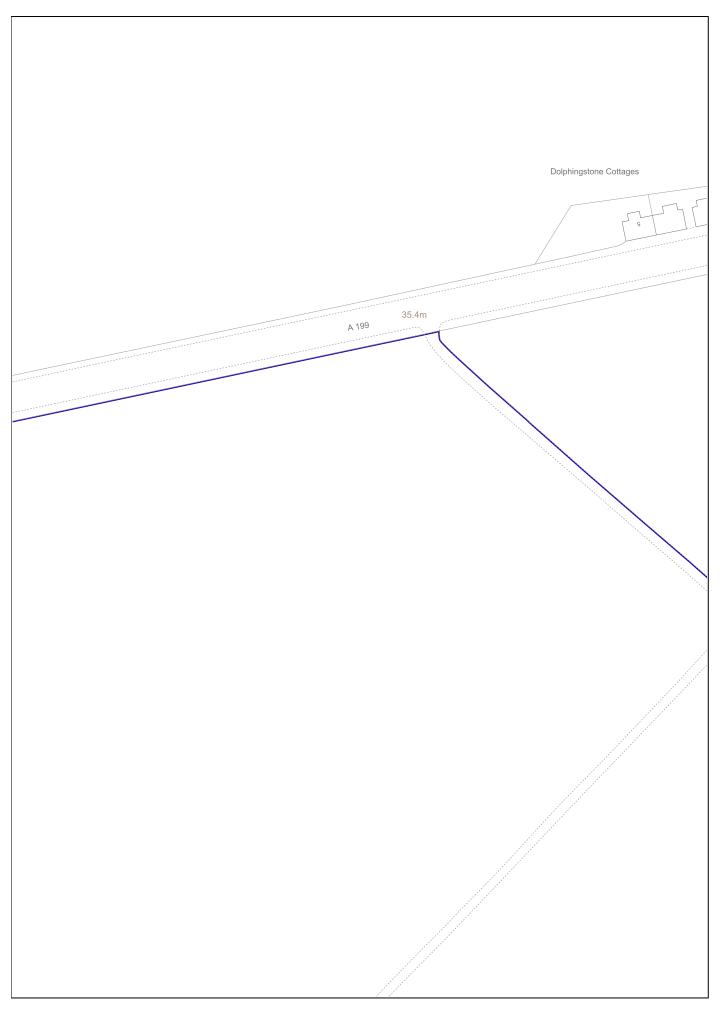

|                                         | <b>CO</b> | Version date                 | TITLE NUMBER |             |
|-----------------------------------------|-----------|------------------------------|--------------|-------------|
| LAND REGISTER<br>OF SCOTLAND            |           | 29/08/2023                   | MID241987    |             |
| N 2 2 2 2 2 2 2 2 2 2 2 2 2 2 2 2 2 2 2 |           | NATIONAL GRID<br>IG/NORTHING | 50m          |             |
| 336549, 671614                          |           |                              | Survey Scale | Print Scale |
|                                         |           |                              | 1:1250       | 1:1250 @ A4 |

| LAND REGISTER<br>OF SCOTLAND |  | Version date                | TITLE NUMBER  MID241987 |             |
|------------------------------|--|-----------------------------|-------------------------|-------------|
|                              |  | 29/08/2023                  |                         |             |
| N<br>D                       |  | IATIONAL GRID<br>G/NORTHING | 50m                     |             |
| 336549, 671614               |  |                             | Survey Scale            | Print Scale |
|                              |  |                             | 1:1250                  | 1:1250 @ A2 |

s copy has been produced on 01/09/2023 with the authority of Ordnance Survey under Section 47 of the Copyright and Patents Act 1 exception to copyright, the copy must not be copied without prior permission of the copyright owner. OS Licence no 100041182.

This extract may contain Ordnance Survey features captured at other scales.

MID241987-1 Page 22 of 54

MID241987-1 Page 30 of 54