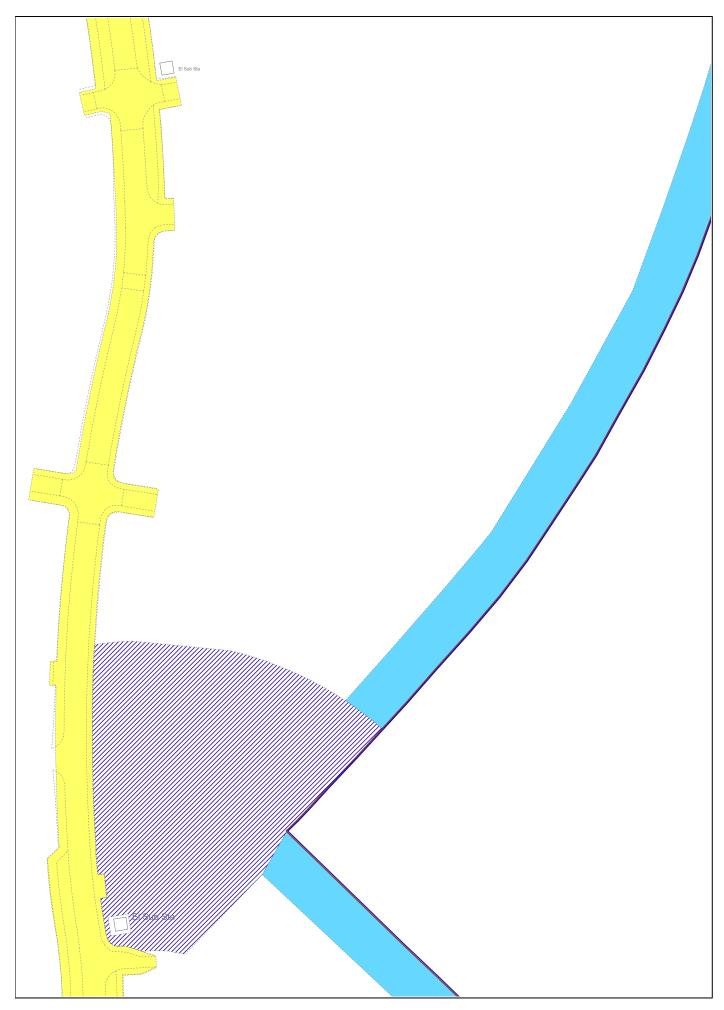

|                                         | <b>CO</b> | Version date                 | TITLE NUMBER |             |
|-----------------------------------------|-----------|------------------------------|--------------|-------------|
| LAND REGISTER<br>OF SCOTLAND            |           | 29/08/2023                   | MID241987    |             |
| N 2 2 2 2 2 2 2 2 2 2 2 2 2 2 2 2 2 2 2 |           | NATIONAL GRID<br>IG/NORTHING | 50m          |             |
| 336549, 671614                          |           |                              | Survey Scale | Print Scale |
|                                         |           |                              | 1:1250       | 1:1250 @ A4 |

| LAND REGISTER<br>OF SCOTLAND |  | Version date                | TITLE NUMBER  MID241987 |             |
|------------------------------|--|-----------------------------|-------------------------|-------------|
|                              |  | 29/08/2023                  |                         |             |
| N<br>D                       |  | IATIONAL GRID<br>G/NORTHING | 50m                     |             |
| 336549, 671614               |  |                             | Survey Scale            | Print Scale |
|                              |  |                             | 1:1250                  | 1:1250 @ A2 |

s copy has been produced on 01/09/2023 with the authority of Ordnance Survey under Section 47 of the Copyright and Patents Act 1 exception to copyright, the copy must not be copied without prior permission of the copyright owner. OS Licence no 100041182.

This extract may contain Ordnance Survey features captured at other scales.

MID241987-1 Page 22 of 54

MID241987-1 Page 30 of 54

This extract may contain Ordnance Survey features captured at other scales. Balancing El Sub Sta