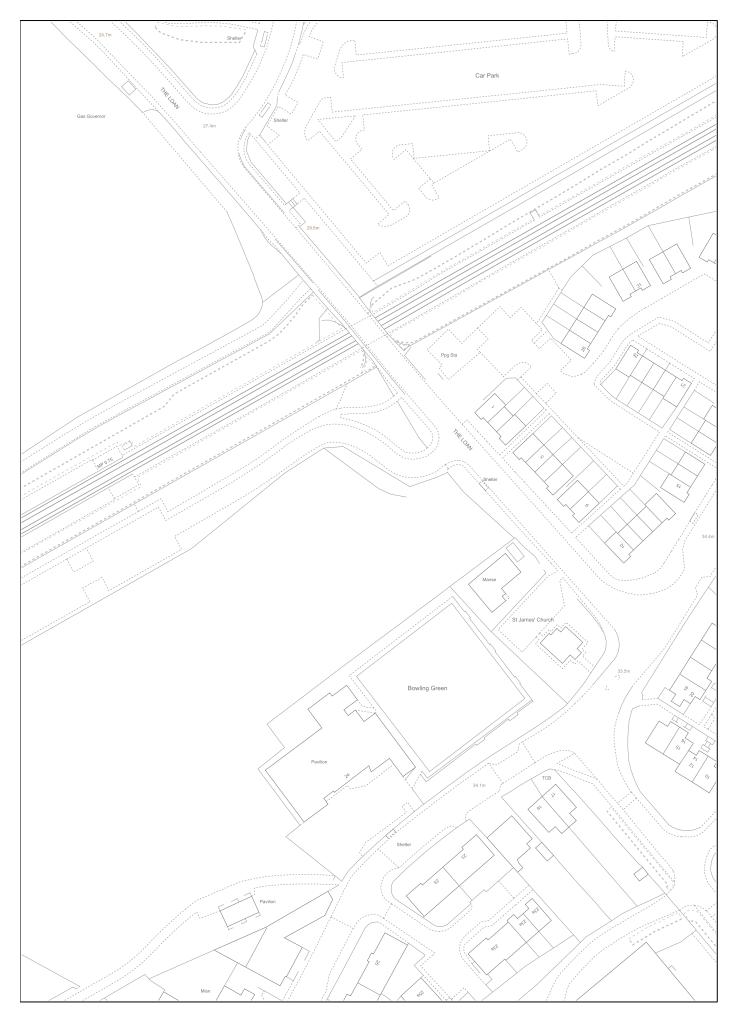

|                                         | <b>CO</b> | Version date                 | TITLE NUMBER |             |
|-----------------------------------------|-----------|------------------------------|--------------|-------------|
| LAND REGISTER<br>OF SCOTLAND            |           | 29/08/2023                   | MID241987    |             |
| N 2 2 2 2 2 2 2 2 2 2 2 2 2 2 2 2 2 2 2 |           | NATIONAL GRID<br>IG/NORTHING | 50m          |             |
| 336549, 671614                          |           |                              | Survey Scale | Print Scale |
|                                         |           |                              | 1:1250       | 1:1250 @ A4 |

s copy has been produced on 01/09/2023 with the authority of Ordnance Survey under Section 47 of the Copyright and Patents Act 1 exception to copyright, the copy must not be copied without prior permission of the copyright owner. OS Licence no 100041182.

This extract may contain Ordnance Survey features captured at other scales.

MID241987-1 Page 22 of 54

MID241987-1 Page 30 of 54