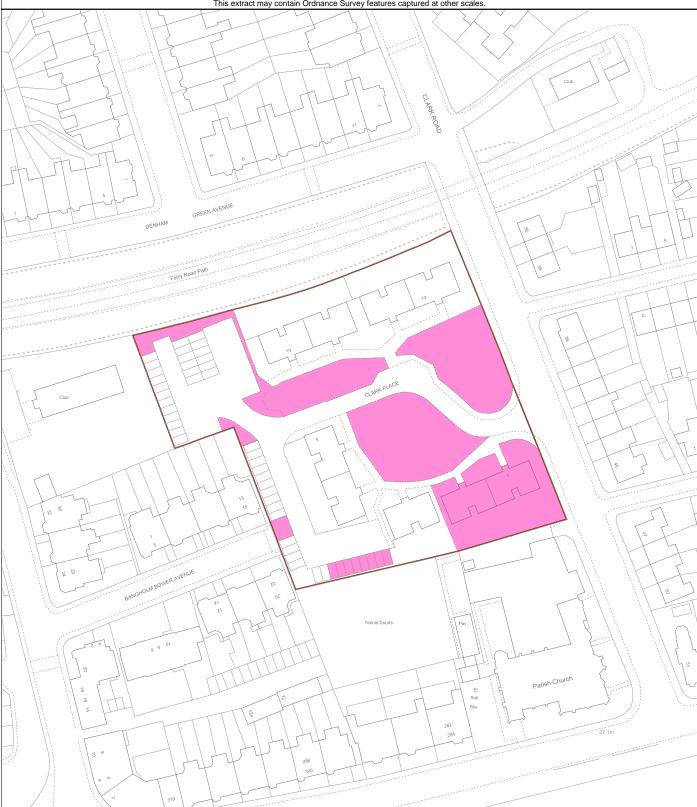

| LAND REGISTER<br>OF SCOTLAND            |  | Version date                              | TITLE NUMBER |             |  |
|-----------------------------------------|--|-------------------------------------------|--------------|-------------|--|
|                                         |  | 19/10/2021                                | MID226735    |             |  |
| N 2 2 2 2 2 2 2 2 2 2 2 2 2 2 2 2 2 2 2 |  | BRITISH NATIONAL GRID<br>EASTING/NORTHING |              | 50m         |  |
| 324851, 676130                          |  |                                           | Survey Scale | Print Scale |  |
|                                         |  |                                           | 1:1250       | 1:1250 @ A4 |  |