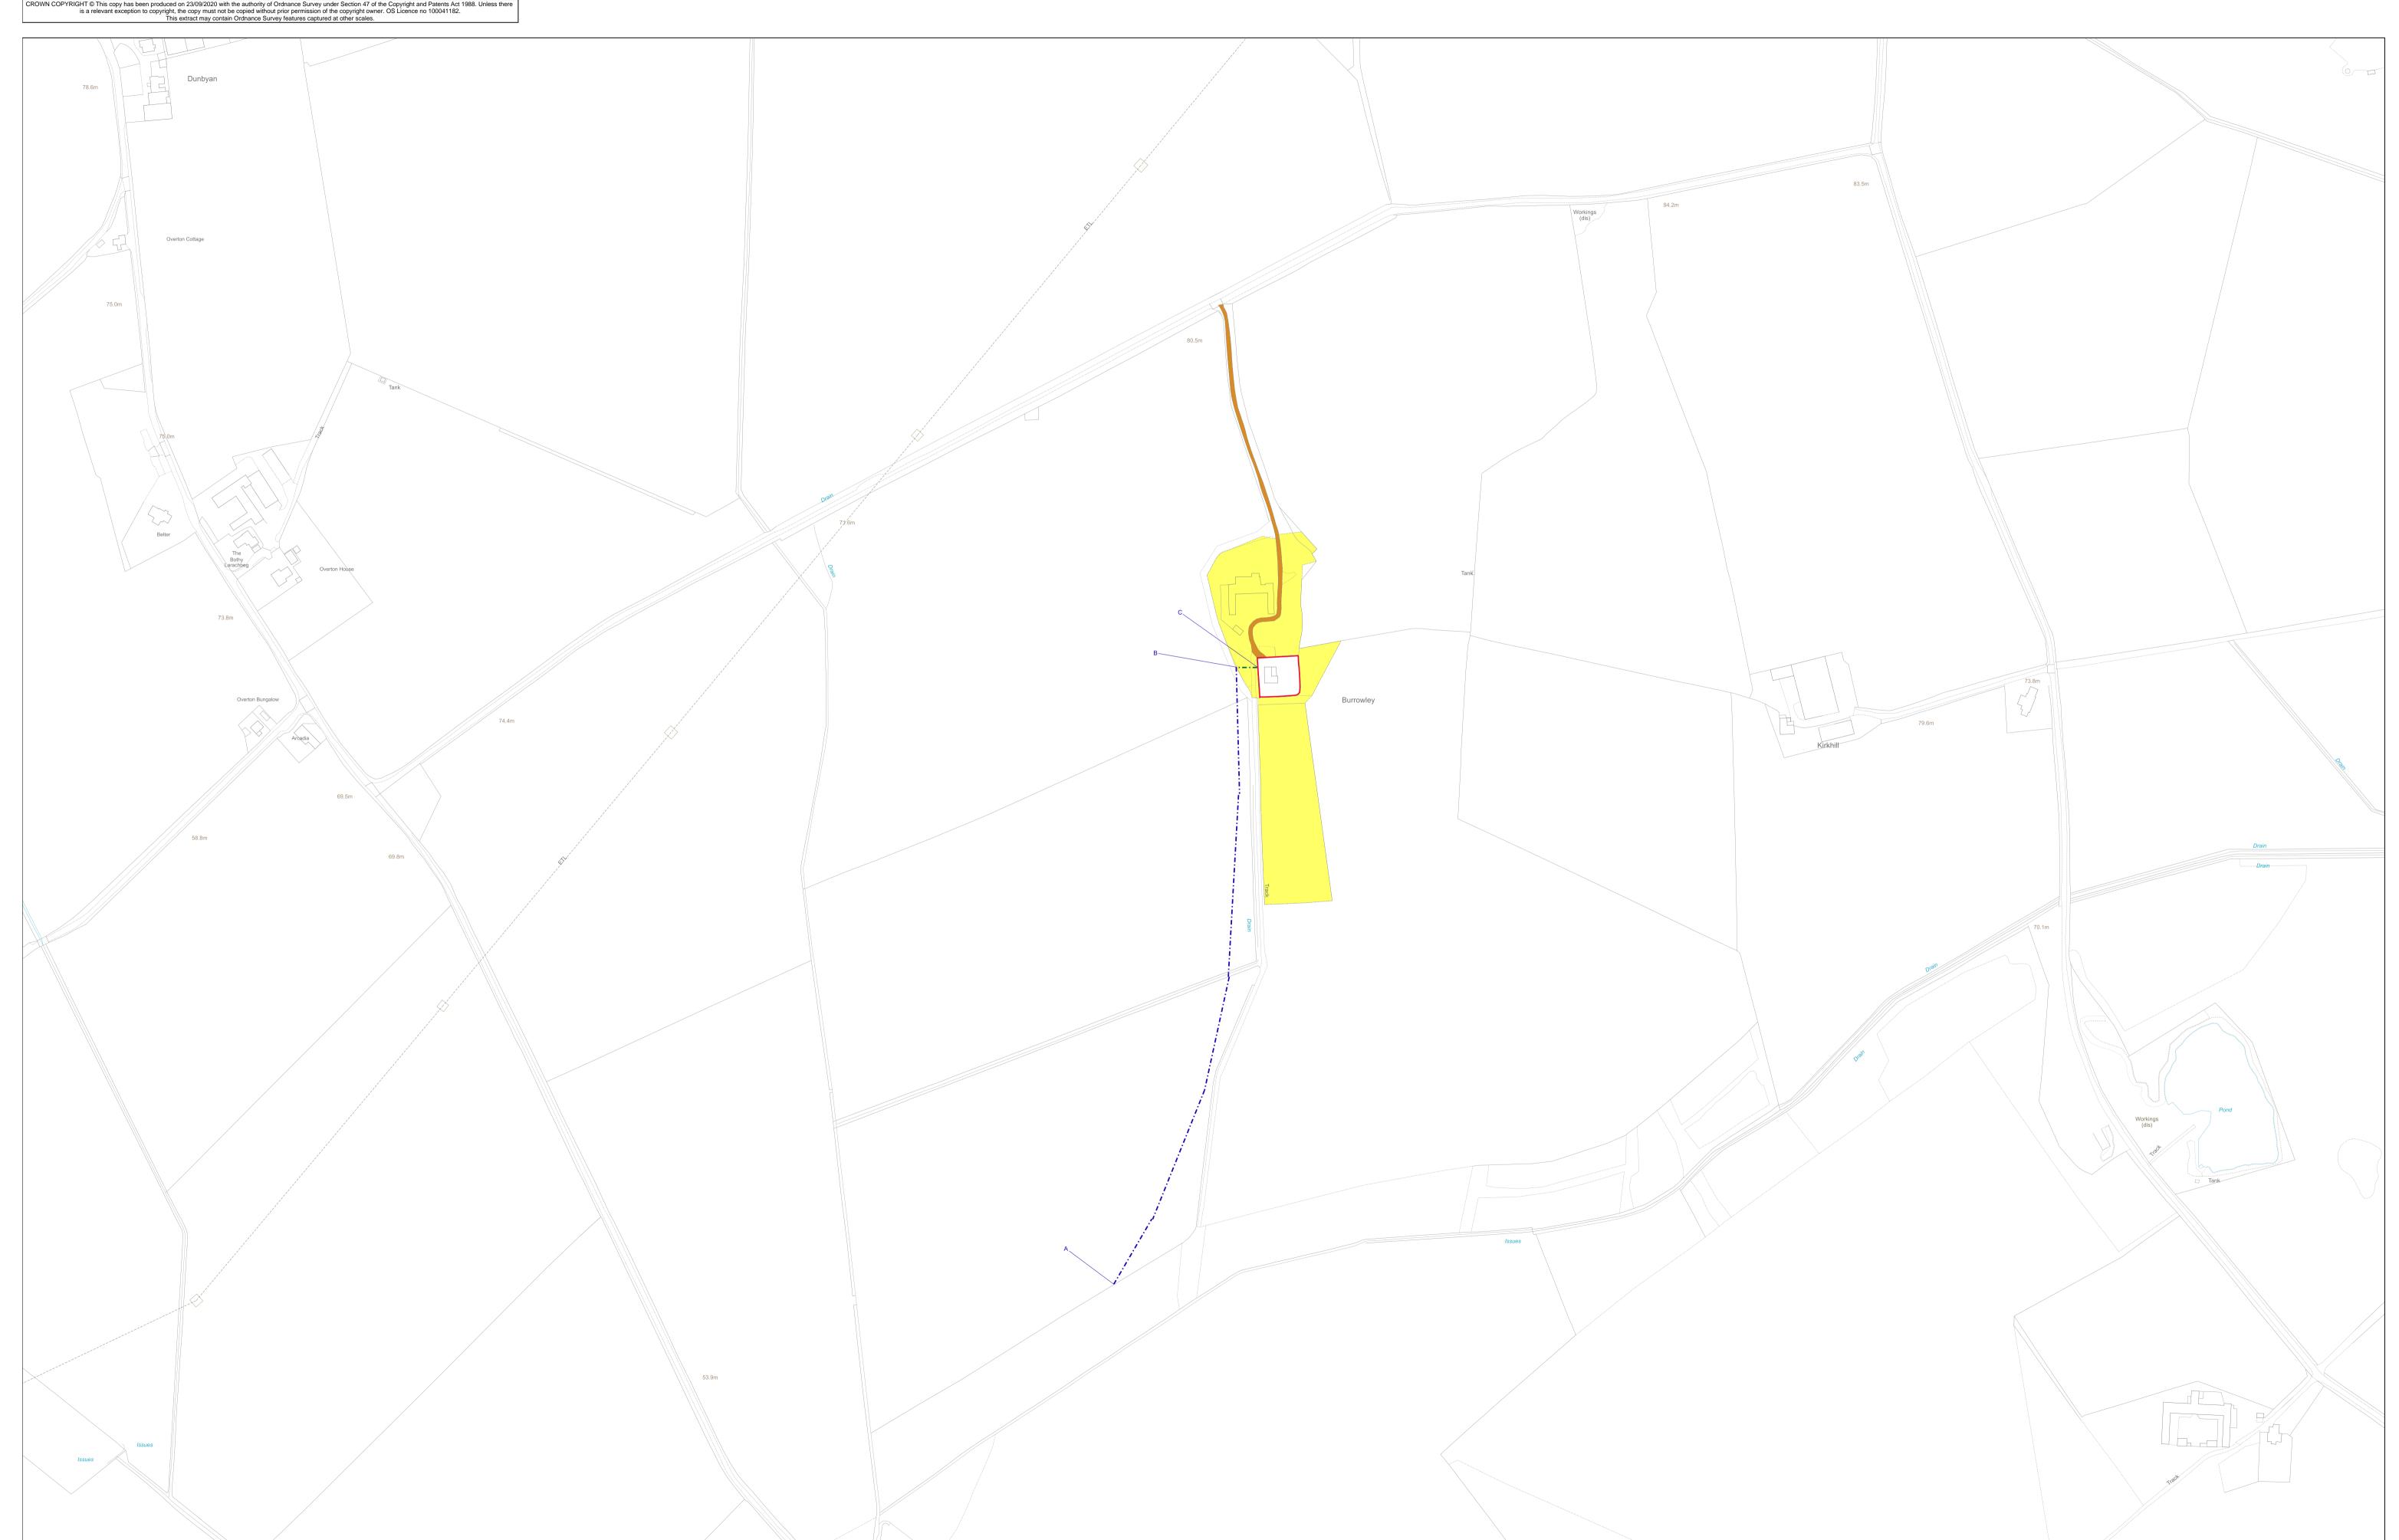

| 83                                                                                                                                                                                                                                                                                                                                                                                              | Version date                              | TITLE NUMBER |             |  |  |
|-------------------------------------------------------------------------------------------------------------------------------------------------------------------------------------------------------------------------------------------------------------------------------------------------------------------------------------------------------------------------------------------------|-------------------------------------------|--------------|-------------|--|--|
| LAND REGISTER<br>OF SCOTLAND                                                                                                                                                                                                                                                                                                                                                                    | 03/08/2020                                | ABN135132    |             |  |  |
| 4                                                                                                                                                                                                                                                                                                                                                                                               | BRITISH NATIONAL GRID<br>EASTING/NORTHING | 100m         |             |  |  |
|                                                                                                                                                                                                                                                                                                                                                                                                 | 209202 924460                             | Survey Scale | Print Scale |  |  |
|                                                                                                                                                                                                                                                                                                                                                                                                 | 398302, 834469                            | 1:2500       | 1:2500 @ A1 |  |  |
| CROWN COPYRIGHT © This copy has been produced on 23/09/2020 with the authority of Ordnance Survey under Section 47 of the Copyright and Patents Act 1988. Unless there is a relevant exception to copyright, the copy must not be copied without prior permission of the copyright owner. OS Licence no 100041182.  This extract may contain Ordnance Survey features captured at other scales. |                                           |              |             |  |  |