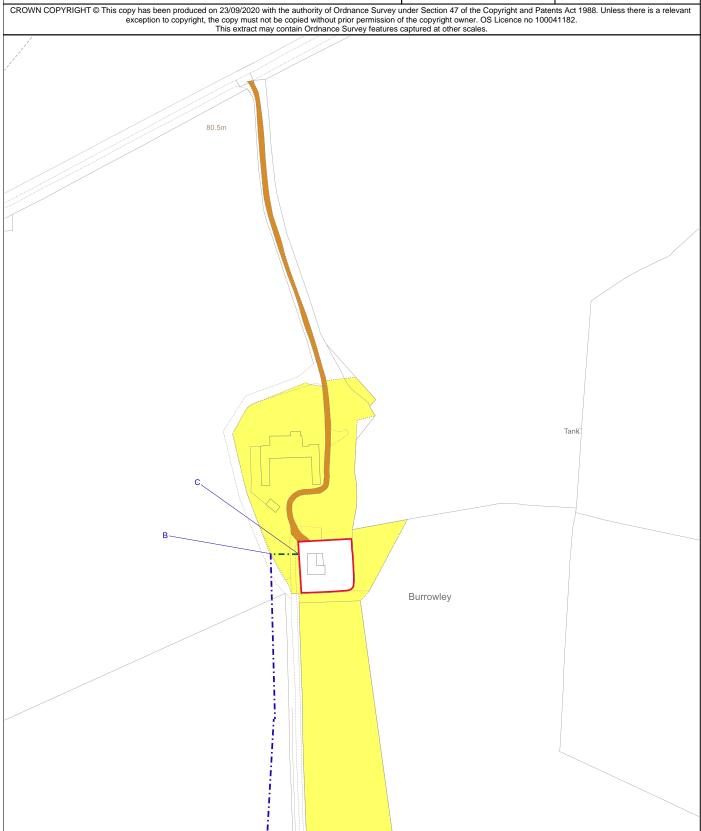

| LAND REGISTER<br>OF SCOTLAND |  | Version date                 | TITLE NUMBER |             |
|------------------------------|--|------------------------------|--------------|-------------|
|                              |  | 03/08/2020                   | ABN135132    |             |
| <del>1</del>                 |  | NATIONAL GRID<br>IG/NORTHING | 100m         |             |
| 398302, 834469               |  |                              | Survey Scale | Print Scale |
|                              |  |                              | 1:2500       | 1:2500 @ A4 |