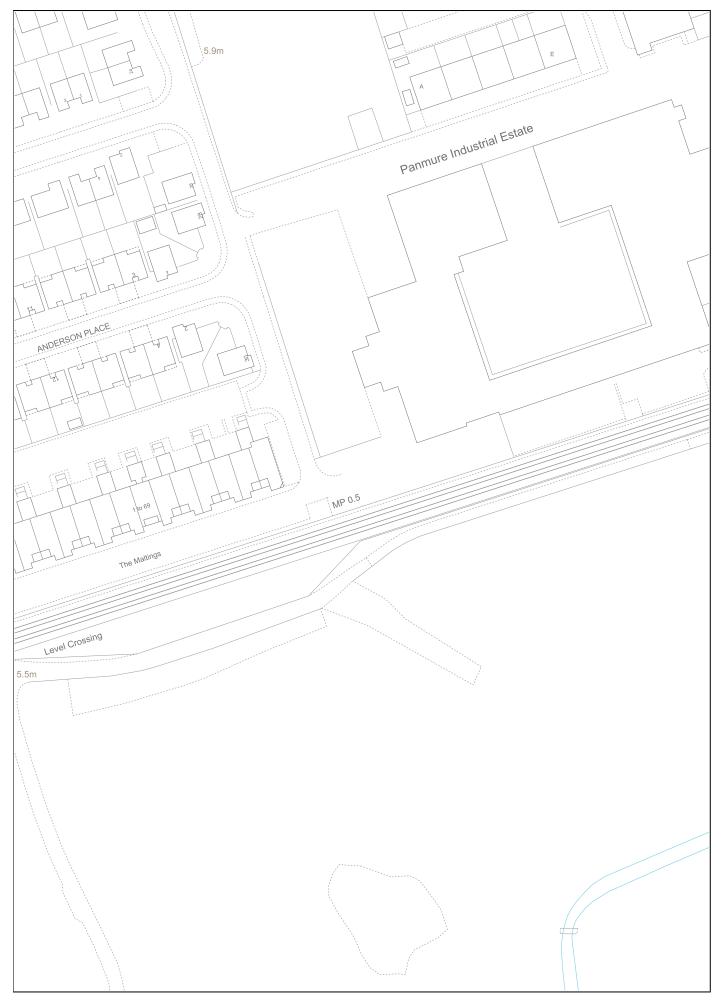

| <b>CO</b>                                                                                                                                                                                                                                                                                                                                                                                         | Version date                 | TITLE NUMBER |             |
|---------------------------------------------------------------------------------------------------------------------------------------------------------------------------------------------------------------------------------------------------------------------------------------------------------------------------------------------------------------------------------------------------|------------------------------|--------------|-------------|
| LAND REGISTER<br>OF SCOTLAND                                                                                                                                                                                                                                                                                                                                                                      | 31/05/2023                   | ANG70188     |             |
|                                                                                                                                                                                                                                                                                                                                                                                                   | NATIONAL GRID<br>NG/NORTHING | 50m          |             |
| 355132, 734110                                                                                                                                                                                                                                                                                                                                                                                    |                              | Survey Scale | Print Scale |
|                                                                                                                                                                                                                                                                                                                                                                                                   |                              | 1:1250       | 1:1250 @ A4 |
| CROWN COPYRIGHT © This copy has been produced on 31/05/2023 with the authority of Ordnance Survey under Section 47 of the Copyright and Patents Act 1988. Unless there is a relevant exception to copyright, the copy must not be copied without prior permission of the copyright owner. OS Licence no 100041182.<br>This extract may contain Ordnance Survey features captured at other scales. |                              |              |             |
| 29<br>29<br>5.9m<br>91<br>91<br>91<br>91<br>91<br>91<br>91<br>91<br>91<br>91<br>91<br>91<br>91                                                                                                                                                                                                                                                                                                    |                              | 5.6m         |             |