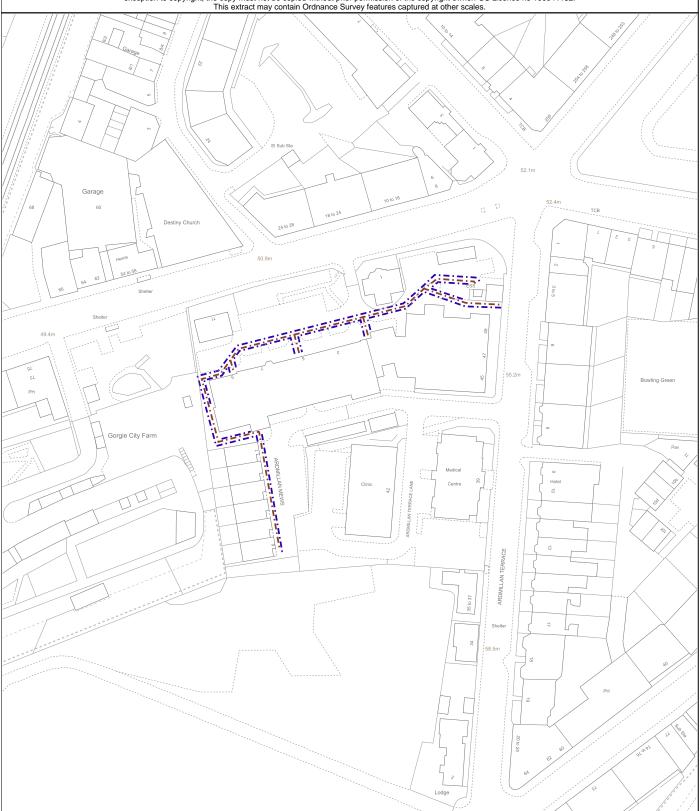

## Version date Supplementary Plan to Title LAND REGISTER OF SCOTLAND MID223156-3 10/03/2022 **BRITISH NATIONAL GRID** 50m **EASTING/NORTHING** Survey Scale **Print Scale** 323431, 672408 1:1250 1:1250 @ A4