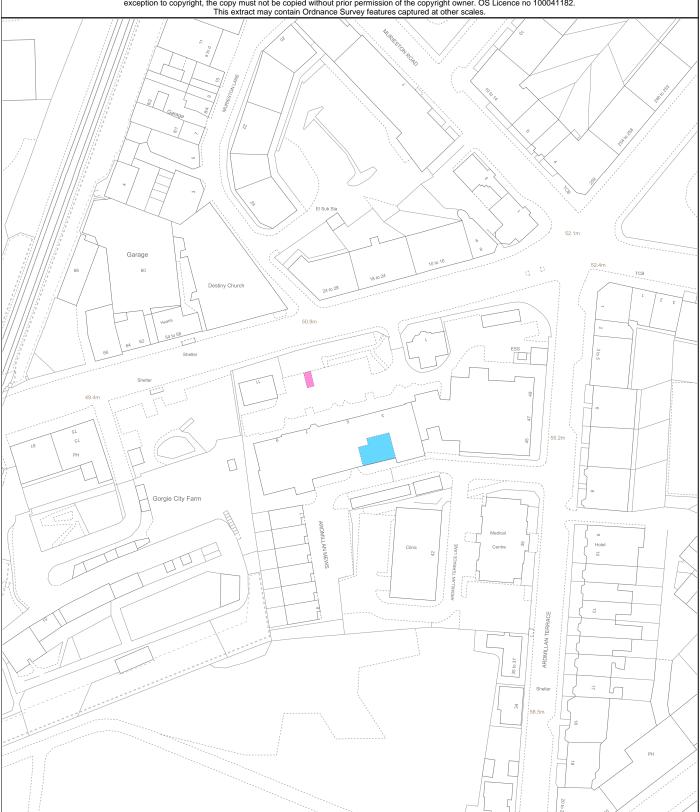

## Version date TITLE NUMBER LAND REGISTER OF SCOTLAND MID223156 10/03/2022 **BRITISH NATIONAL GRID** 50m **EASTING/NORTHING** Survey Scale **Print Scale** 323431, 672408 1:1250 1:1250 @ A4