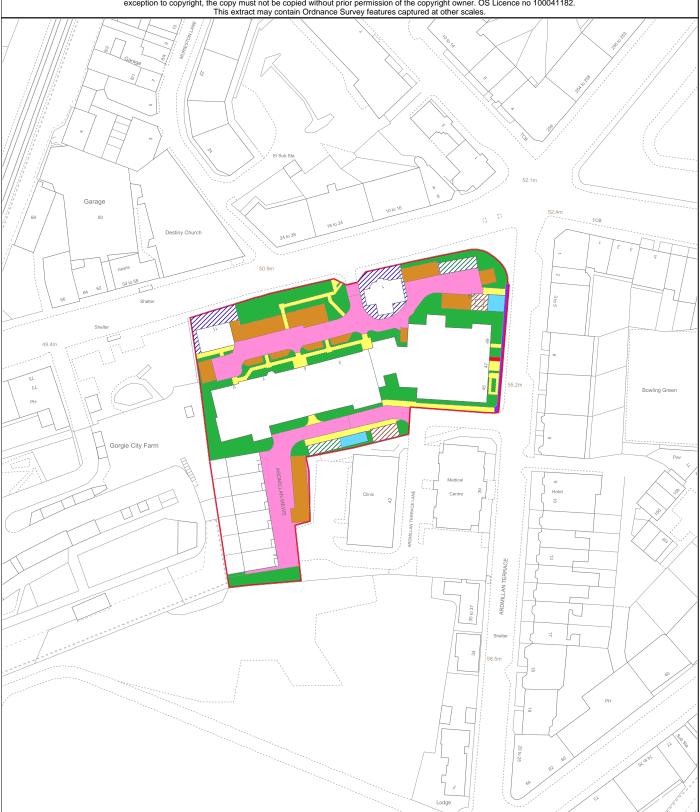

## Version date Supplementary Plan to Title LAND REGISTER OF SCOTLAND MID223156-2 10/03/2022 **BRITISH NATIONAL GRID** 50m **EASTING/NORTHING** Survey Scale **Print Scale** 323431, 672408 1:1250 1:1250 @ A4