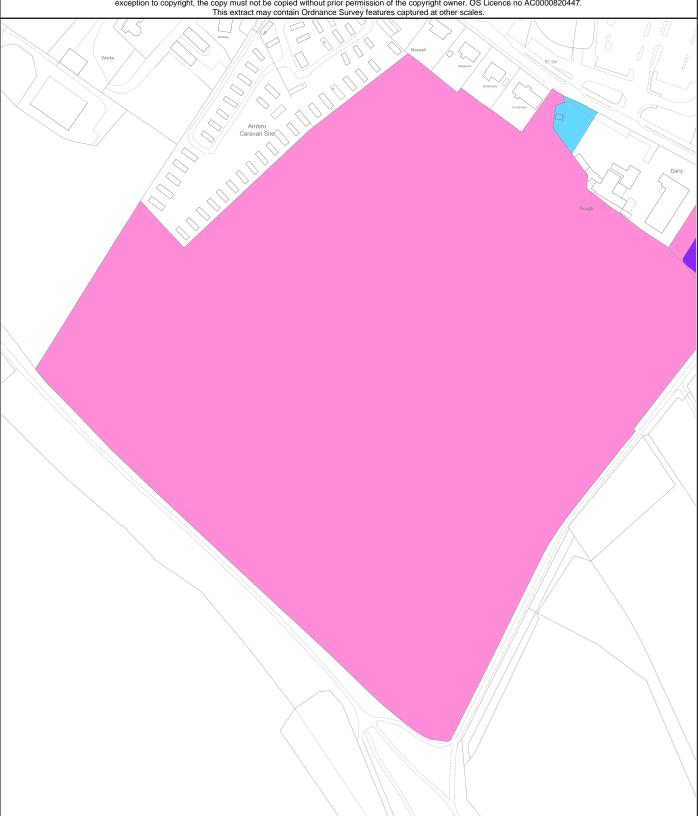

## Additional Cadastral Map View/Supplementary Data Version date LAND REGISTER OF SCOTLAND PTH64719-1 05/09/2023 **BRITISH NATIONAL GRID** 100m **EASTING/NORTHING** Survey Scale Print Scale 286076, 720757 1:2500 1:2500 @ A4

CROWN COPYRIGHT © This copy has been produced on 16/08/2024 with the authority of Ordnance Survey under Section 47 of the Copyright and Patents Act 1988. Unless there is a relevant exception to copyright, the copy must not be copied without prior permission of the copyright owner. OS Licence no AC0000820447.

This extract may contain Ordnance Survey features captured at other scales.