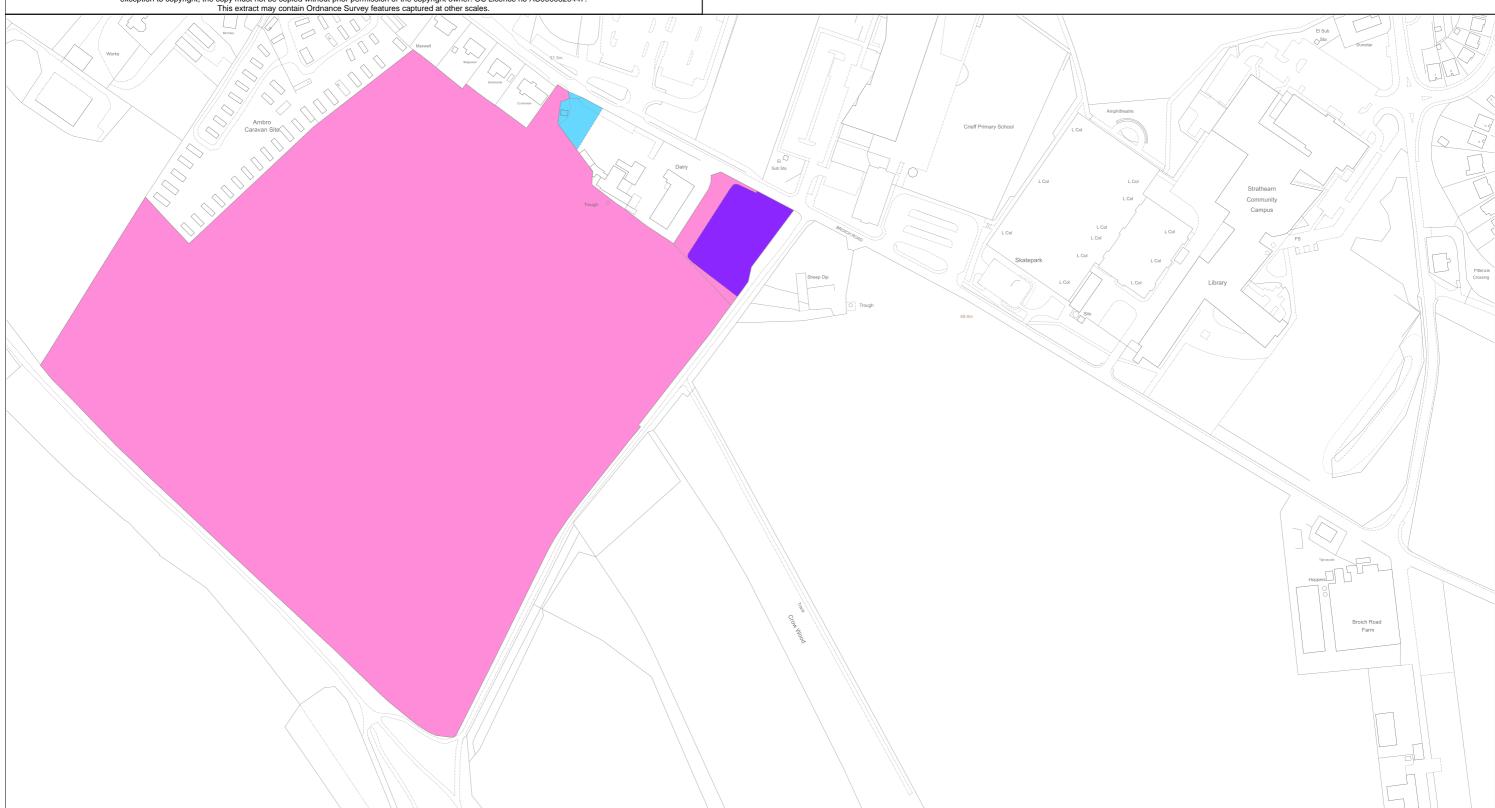

This extract may contain Ordnance Survey features captured at other scales.

| LAND REGISTER<br>OF SCOTLAND |                                           | Version date | Additional Cadastral Map View/Supplementary Data |             |
|------------------------------|-------------------------------------------|--------------|--------------------------------------------------|-------------|
|                              |                                           | 05/09/2023   | PTH64719-1                                       |             |
| N D D                        | BRITISH NATIONAL GRID<br>EASTING/NORTHING |              |                                                  |             |
| 286076, 720757               |                                           |              | Survey Scale                                     | Print Scale |
|                              |                                           |              | 1:2500                                           | 1:2500 @ A3 |

CROWN COPYRIGHT © This copy has been produced on 16/08/2024 with the authority of Ordnance Survey under Section 47 of the Copyright and Patents Act 1988. Unless there is a relevant exception to copyright, the copy must not be copied without prior permission of the copyright owner. OS Licence no AC0000820447.

This extract may contain Ordnance Survey features captured at other scales.