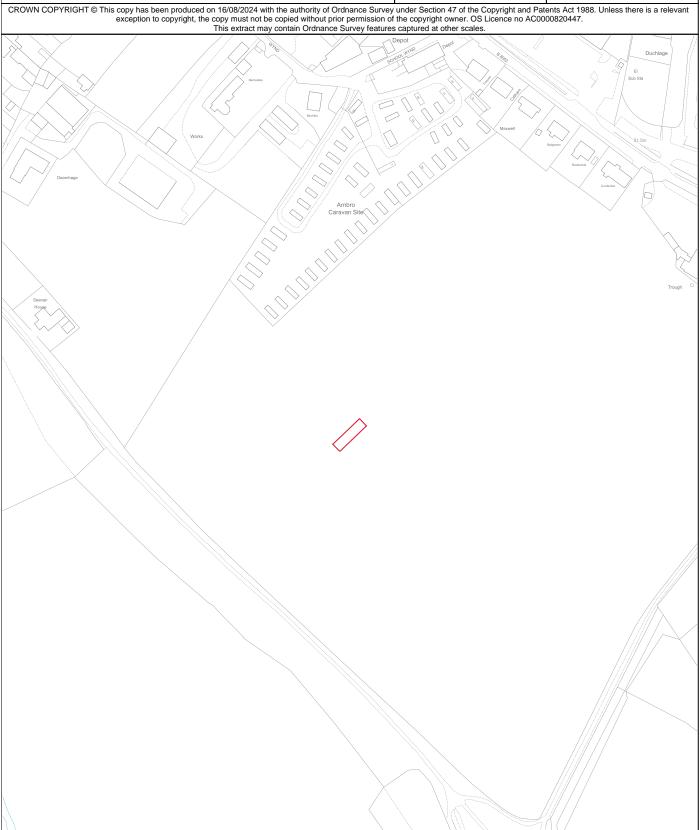

## TITLE NUMBER Version date LAND REGISTER OF SCOTLAND PTH64719 05/09/2023 **BRITISH NATIONAL GRID** 100m **EASTING/NORTHING** Survey Scale Print Scale 286076, 720757 1:2500 1:2500 @ A4

CROWN COPYRIGHT © This copy has been produced on 16/08/2024 with the authority of Ordnance Survey under Section 47 of the Copyright and Patents Act 1988. Unless there is a relevant exception to copyright, the copy must not be copied without prior permission of the copyright owner. OS Licence no AC0000820447.

This extract may contain Ordnance Survey features captured at other scales.

| LAND REGISTER<br>OF SCOTLAND |                                           | Version date | Additional Cadastral Map View/Supplementary Data |             |
|------------------------------|-------------------------------------------|--------------|--------------------------------------------------|-------------|
|                              |                                           | 05/09/2023   | PTH64719-1                                       |             |
| N D D                        | BRITISH NATIONAL GRID<br>EASTING/NORTHING |              |                                                  |             |
| 286076, 720757               |                                           |              | Survey Scale                                     | Print Scale |
|                              |                                           |              | 1:2500                                           | 1:2500 @ A3 |