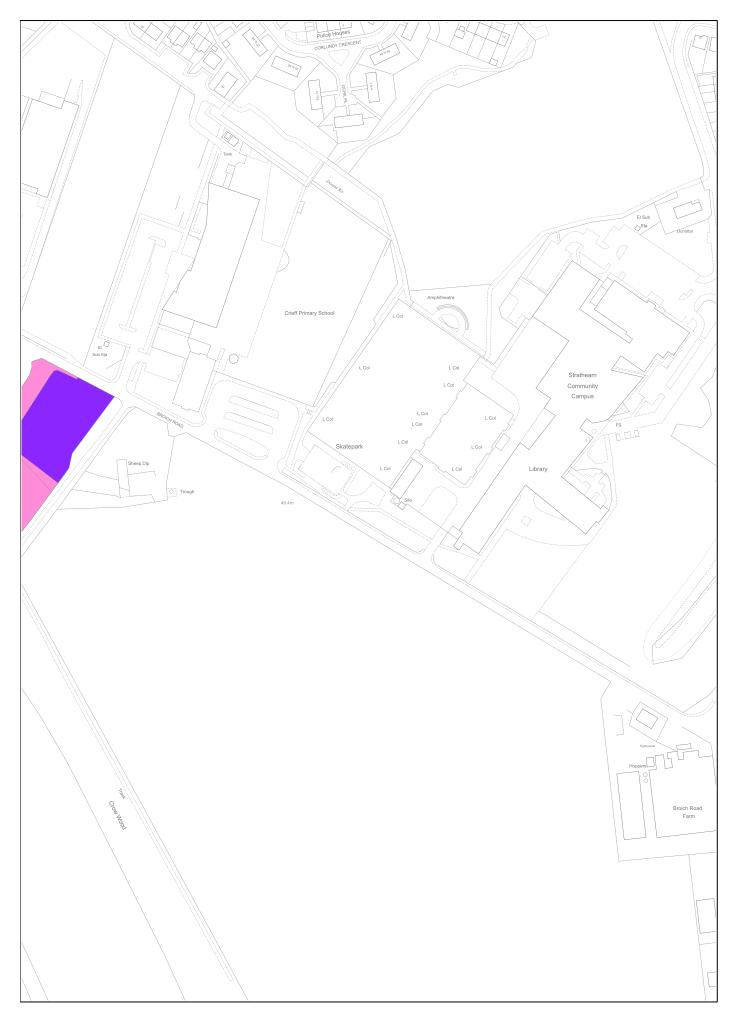

## Additional Cadastral Map View/Supplementary Data Version date LAND REGISTER OF SCOTLAND PTH64719-1 05/09/2023 **BRITISH NATIONAL GRID** 100m **EASTING/NORTHING** Survey Scale Print Scale 286076, 720757 1:2500 1:2500 @ A4

CROWN COPYRIGHT © This copy has been produced on 16/08/2024 with the authority of Ordnance Survey under Section 47 of the Copyright and Patents Act 1988. Unless there is a relevant exception to copyright, the copy must not be copied without prior permission of the copyright owner. OS Licence no AC0000820447.

This extract may contain Ordnance Survey features captured at other scales.