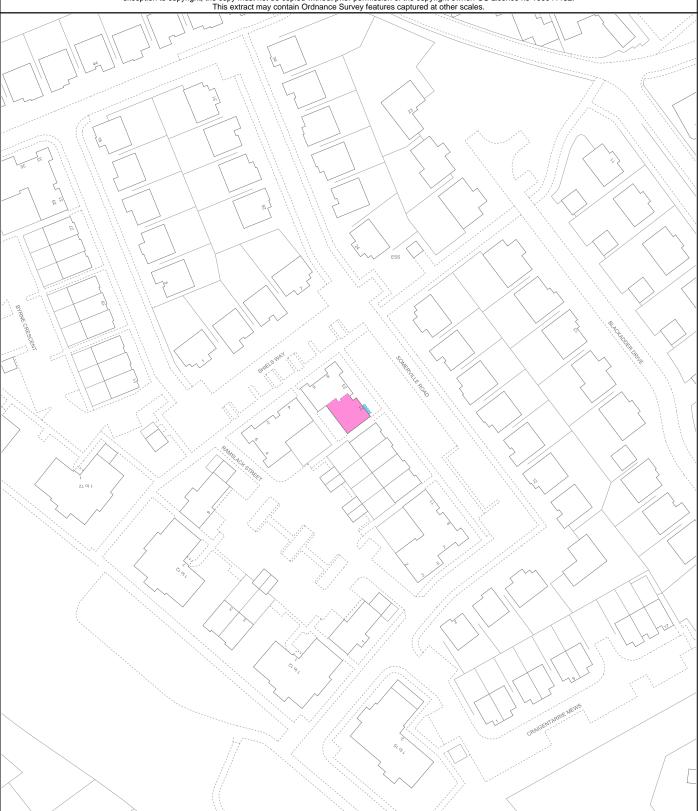

| LAND REGISTER<br>OF SCOTLAND |                                           | Version date | Supplementary Plan to Title |             |
|------------------------------|-------------------------------------------|--------------|-----------------------------|-------------|
|                              |                                           | 18/08/2022   | MID213198-1                 |             |
| D D D                        | BRITISH NATIONAL GRID<br>EASTING/NORTHING |              | 50m                         |             |
|                              | 216490 60                                 | 67244        | Survey Scale                | Print Scale |
| 316489, 667314               |                                           |              | 1:1250                      | 1:1250 @ A4 |
|                              |                                           |              |                             |             |

CROWN COPYRIGHT © This copy has been produced on 18/08/2022 with the authority of Ordnance Survey under Section 47 of the Copyright and Patents Act 1988. Unless there is a relevant exception to copyright, the copy must not be copied without prior permission of the copyright owner. OS Licence no 100041182.

This extract may contain Ordnance Survey features captured at other scales.

MID213198-1 Page 3 of 6

MID213198-1 Page 4 of 6