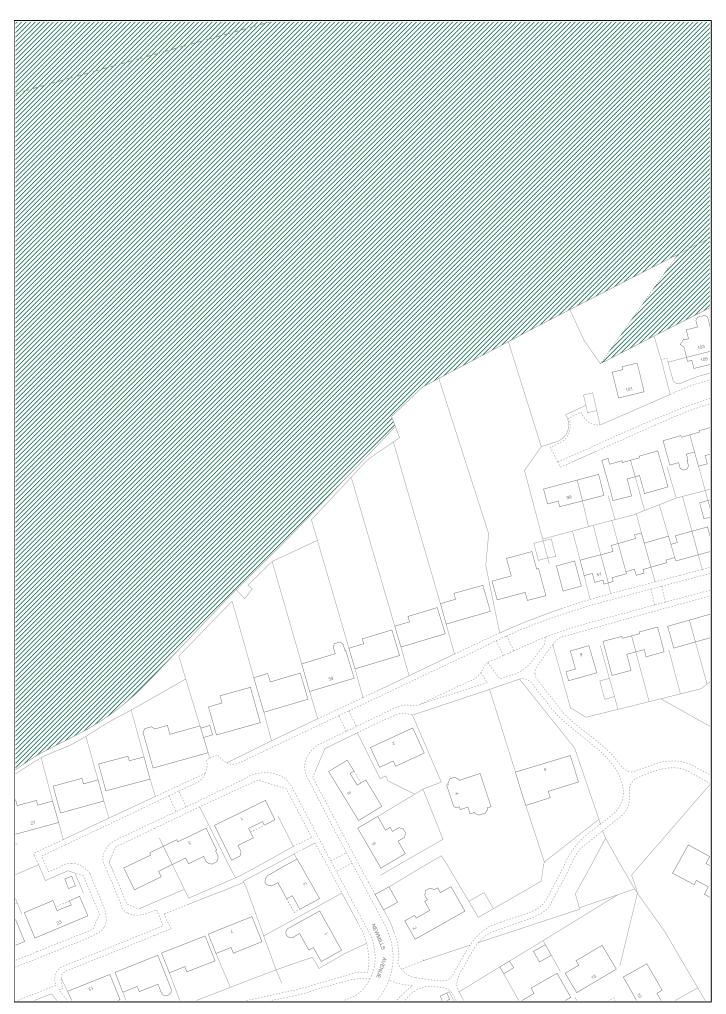

| LAND REGISTER<br>OF SCOTLAND |                                           | Version date | Supplementary Plan to Title |             |
|------------------------------|-------------------------------------------|--------------|-----------------------------|-------------|
|                              |                                           | 18/08/2022   | MID213198-1                 |             |
| D D D                        | BRITISH NATIONAL GRID<br>EASTING/NORTHING |              | 50m                         |             |
|                              | 216490 60                                 | 67244        | Survey Scale                | Print Scale |
| 316489, 667314               |                                           |              | 1:1250                      | 1:1250 @ A4 |
|                              |                                           |              |                             |             |

CROWN COPYRIGHT © This copy has been produced on 18/08/2022 with the authority of Ordnance Survey under Section 47 of the Copyright and Patents Act 1988. Unless there is a relevant exception to copyright, the copy must not be copied without prior permission of the copyright owner. OS Licence no 100041182.

This extract may contain Ordnance Survey features captured at other scales.

MID213198-1 Page 3 of 6

MID213198-1 Page 4 of 6