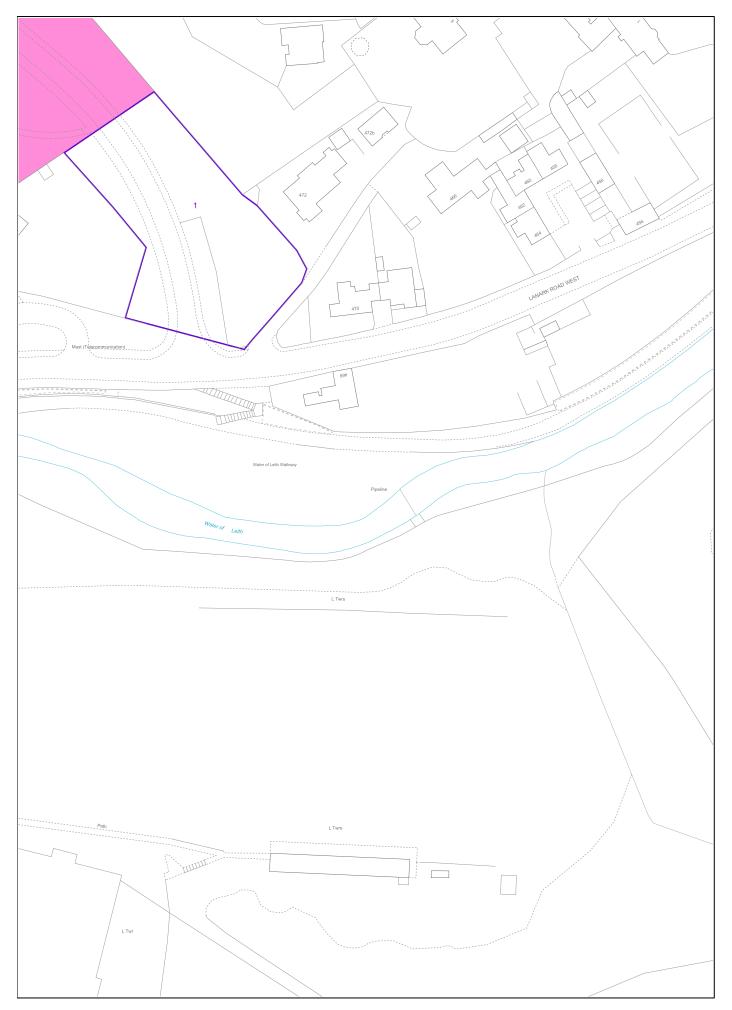

| LAND REGISTER<br>OF SCOTLAND |                                           | Version date | Supplementary Plan to Title |             |
|------------------------------|-------------------------------------------|--------------|-----------------------------|-------------|
|                              |                                           | 18/08/2022   | MID213198-1                 |             |
| D D D                        | BRITISH NATIONAL GRID<br>EASTING/NORTHING |              | 50m                         |             |
|                              | 216490 60                                 | 67244        | Survey Scale                | Print Scale |
| 316489, 667314               |                                           |              | 1:1250                      | 1:1250 @ A4 |
|                              |                                           |              |                             |             |

CROWN COPYRIGHT © This copy has been produced on 18/08/2022 with the authority of Ordnance Survey under Section 47 of the Copyright and Patents Act 1988. Unless there is a relevant exception to copyright, the copy must not be copied without prior permission of the copyright owner. OS Licence no 100041182.

This extract may contain Ordnance Survey features captured at other scales.

MID213198-1 Page 3 of 6

MID213198-1 Page 4 of 6