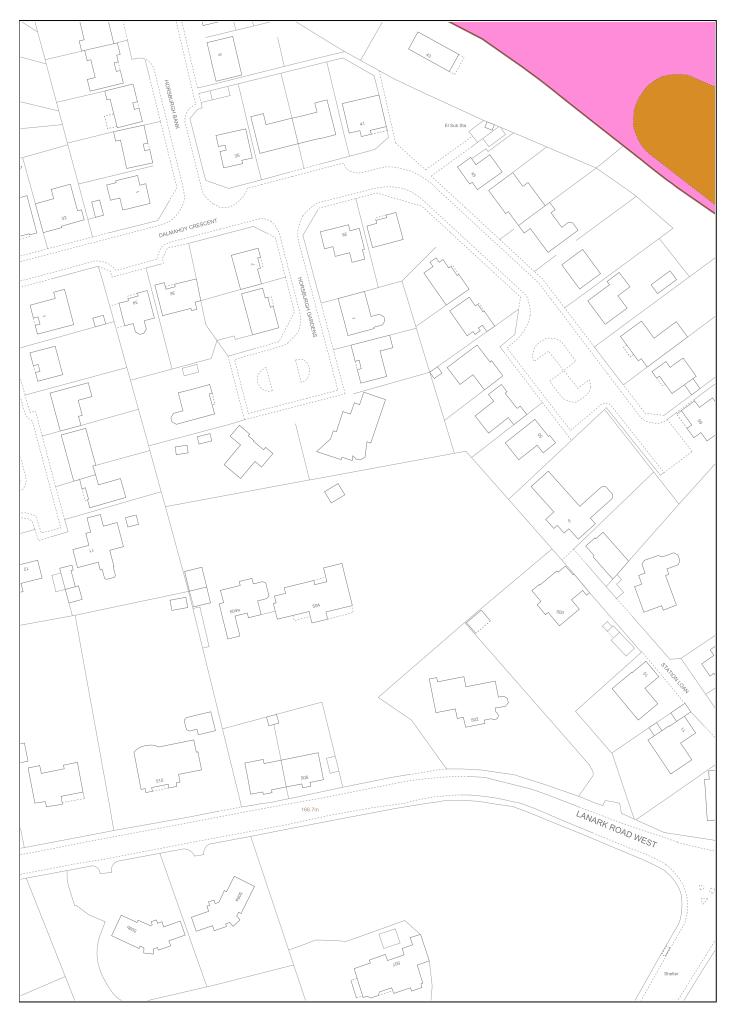

| LAND REGISTER<br>OF SCOTLAND |                                           | Version date | Supplementary Plan to Title |             |
|------------------------------|-------------------------------------------|--------------|-----------------------------|-------------|
|                              |                                           | 18/08/2022   | MID213198-1                 |             |
| D D D                        | BRITISH NATIONAL GRID<br>EASTING/NORTHING |              | 50m                         |             |
|                              | 216490 60                                 | 67244        | Survey Scale                | Print Scale |
| 316489, 667314               |                                           |              | 1:1250                      | 1:1250 @ A4 |
|                              |                                           |              |                             |             |

CROWN COPYRIGHT © This copy has been produced on 18/08/2022 with the authority of Ordnance Survey under Section 47 of the Copyright and Patents Act 1988. Unless there is a relevant exception to copyright, the copy must not be copied without prior permission of the copyright owner. OS Licence no 100041182.

This extract may contain Ordnance Survey features captured at other scales.

MID213198-1 Page 3 of 6

MID213198-1 Page 4 of 6