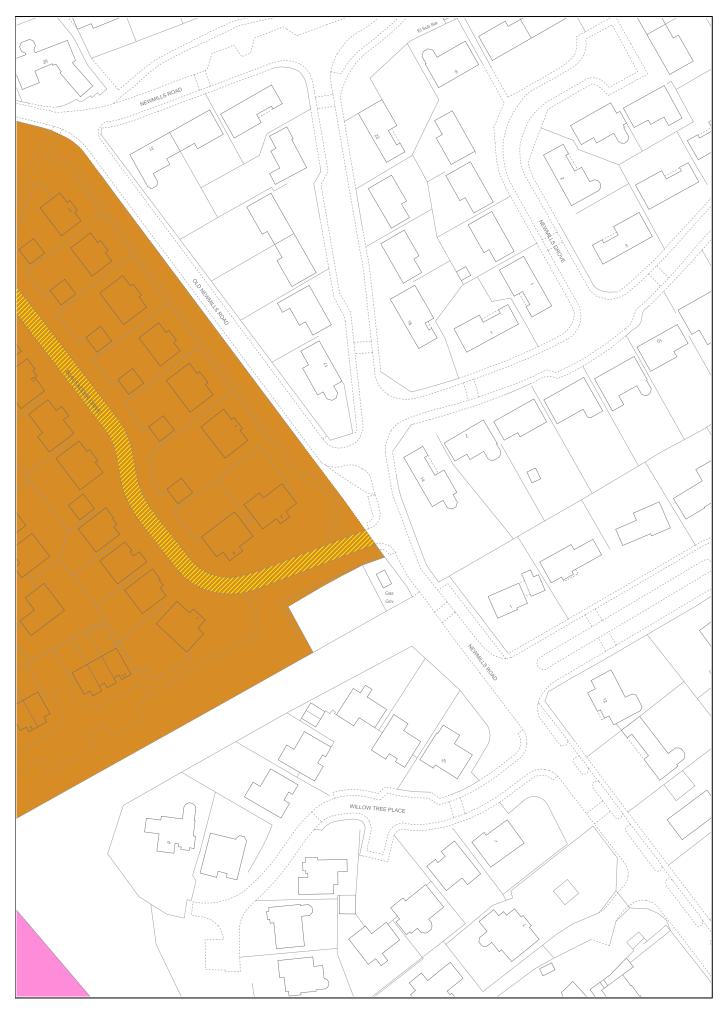

| LAND REGISTER<br>OF SCOTLAND |                                           | Version date | Supplementary Plan to Title |             |
|------------------------------|-------------------------------------------|--------------|-----------------------------|-------------|
|                              |                                           | 18/08/2022   | MID213198-1                 |             |
| D D D                        | BRITISH NATIONAL GRID<br>EASTING/NORTHING |              | 50m                         |             |
|                              | 216490 60                                 | 67244        | Survey Scale                | Print Scale |
| 316489, 667314               |                                           |              | 1:1250                      | 1:1250 @ A4 |
|                              |                                           |              |                             |             |

CROWN COPYRIGHT © This copy has been produced on 18/08/2022 with the authority of Ordnance Survey under Section 47 of the Copyright and Patents Act 1988. Unless there is a relevant exception to copyright, the copy must not be copied without prior permission of the copyright owner. OS Licence no 100041182.

This extract may contain Ordnance Survey features captured at other scales.

MID213198-1 Page 3 of 6

MID213198-1 Page 4 of 6