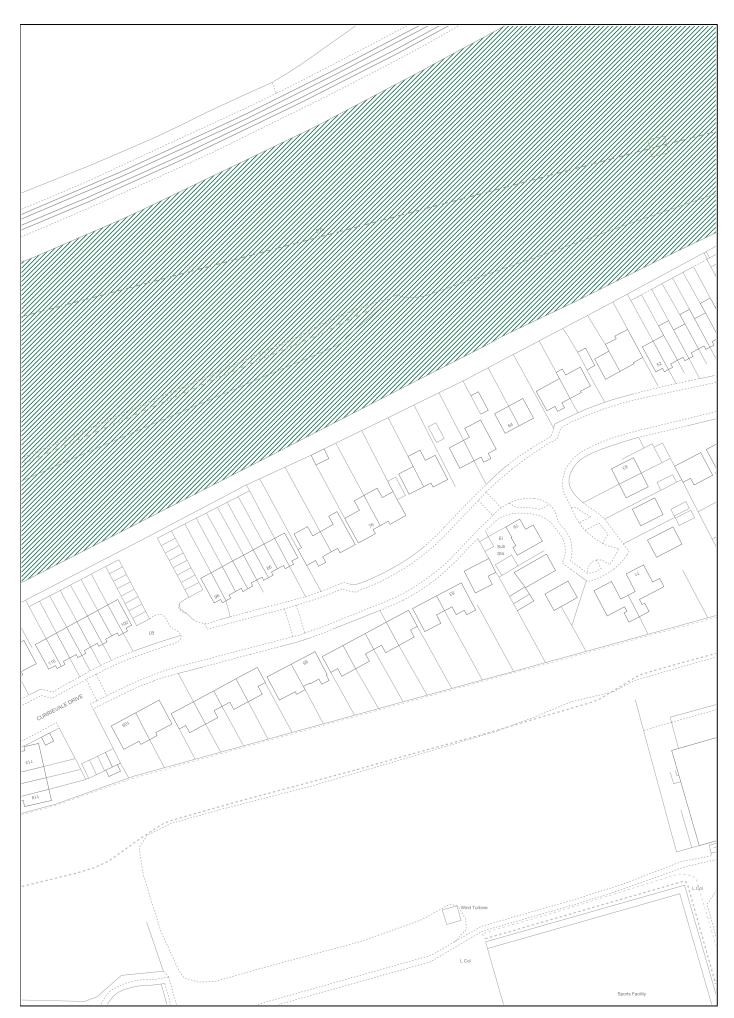

| LAND REGISTER<br>OF SCOTLAND |                                           | Version date | Supplementary Plan to Title |             |
|------------------------------|-------------------------------------------|--------------|-----------------------------|-------------|
|                              |                                           | 18/08/2022   | MID213198-1                 |             |
| D D D                        | BRITISH NATIONAL GRID<br>EASTING/NORTHING |              | 50m                         |             |
|                              | 216490 60                                 | 67244        | Survey Scale                | Print Scale |
| 316489, 667314               |                                           |              | 1:1250                      | 1:1250 @ A4 |
|                              |                                           |              |                             |             |

CROWN COPYRIGHT © This copy has been produced on 18/08/2022 with the authority of Ordnance Survey under Section 47 of the Copyright and Patents Act 1988. Unless there is a relevant exception to copyright, the copy must not be copied without prior permission of the copyright owner. OS Licence no 100041182.

This extract may contain Ordnance Survey features captured at other scales.

MID213198-1 Page 3 of 6

MID213198-1 Page 4 of 6