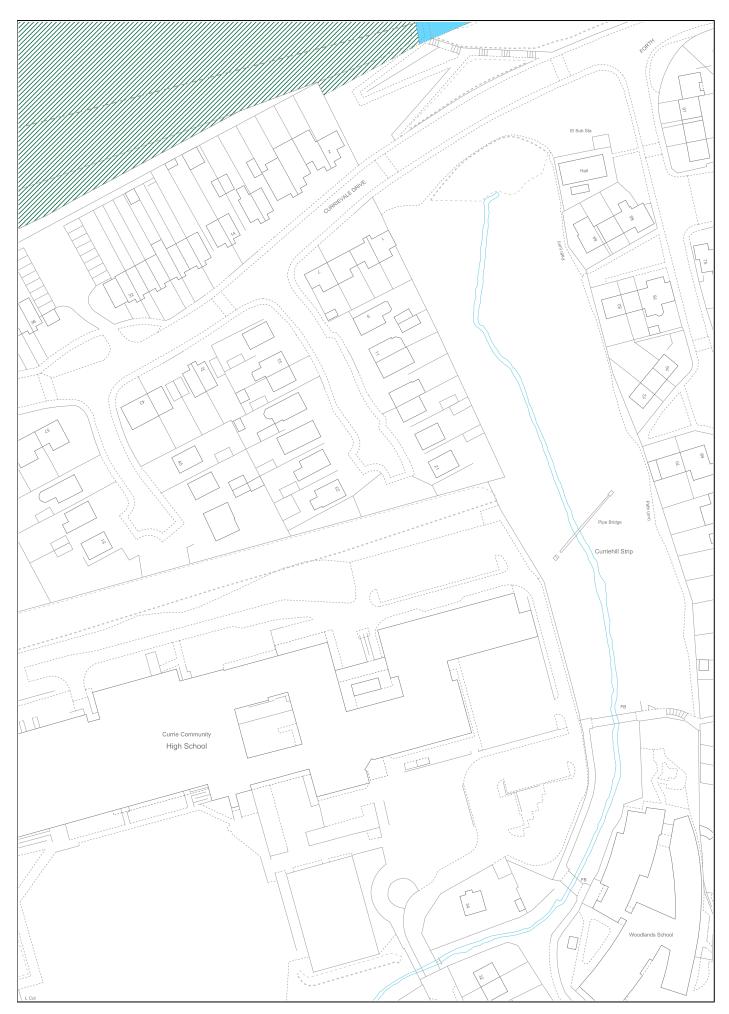

| LAND REGISTER<br>OF SCOTLAND |                                           | Version date | Supplementary Plan to Title |             |
|------------------------------|-------------------------------------------|--------------|-----------------------------|-------------|
|                              |                                           | 18/08/2022   | MID213198-1                 |             |
| D D D                        | BRITISH NATIONAL GRID<br>EASTING/NORTHING |              | 50m                         |             |
|                              | 216490 60                                 | 67244        | Survey Scale                | Print Scale |
| 316489, 667314               |                                           |              | 1:1250                      | 1:1250 @ A4 |
|                              |                                           |              |                             |             |

CROWN COPYRIGHT © This copy has been produced on 18/08/2022 with the authority of Ordnance Survey under Section 47 of the Copyright and Patents Act 1988. Unless there is a relevant exception to copyright, the copy must not be copied without prior permission of the copyright owner. OS Licence no 100041182.

This extract may contain Ordnance Survey features captured at other scales.

MID213198-1 Page 3 of 6

MID213198-1 Page 4 of 6