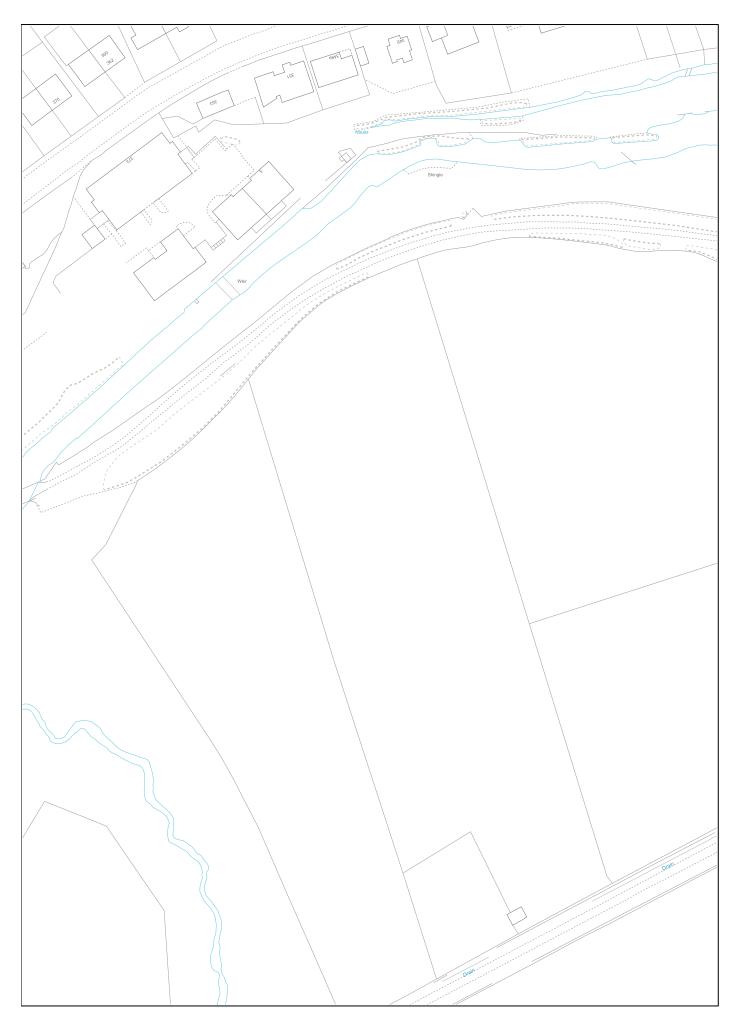

| LAND REGISTER<br>OF SCOTLAND |                                           | Version date | Supplementary Plan to Title |             |
|------------------------------|-------------------------------------------|--------------|-----------------------------|-------------|
|                              |                                           | 18/08/2022   | MID213198-1                 |             |
| D D D                        | BRITISH NATIONAL GRID<br>EASTING/NORTHING |              | 50m                         |             |
|                              | 216490 60                                 | 67244        | Survey Scale                | Print Scale |
| 316489, 667314               |                                           |              | 1:1250                      | 1:1250 @ A4 |
|                              |                                           |              |                             |             |

CROWN COPYRIGHT © This copy has been produced on 18/08/2022 with the authority of Ordnance Survey under Section 47 of the Copyright and Patents Act 1988. Unless there is a relevant exception to copyright, the copy must not be copied without prior permission of the copyright owner. OS Licence no 100041182.

This extract may contain Ordnance Survey features captured at other scales.

MID213198-1 Page 3 of 6

MID213198-1 Page 4 of 6