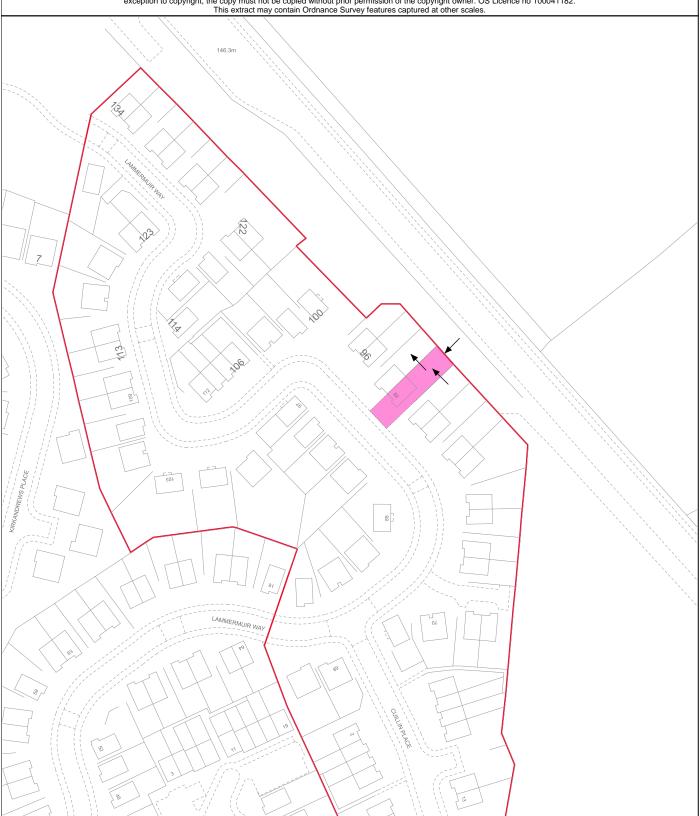

| LAND REGISTER<br>OF SCOTLAND |                                        | Version date | TITLE NUMBER |             |
|------------------------------|----------------------------------------|--------------|--------------|-------------|
|                              |                                        | 28/02/2022   | LAN159059    |             |
| N A                          | BRITISH NATIONAL GRID EASTING/NORTHING |              | 50m          |             |
| 278665, 662497               |                                        |              | Survey Scale | Print Scale |
|                              |                                        |              | 1:1250       | 1:1250 @ A4 |
|                              |                                        |              |              |             |

CROWN COPYRIGHT © This copy has been produced on 24/03/2022 with the authority of Ordnance Survey under Section 47 of the Copyright and Patents Act 1988. Unless there is a relevant exception to copyright, the copy must not be copied without prior permission of the copyright owner. OS Licence no 100041182.

This extract may contain Ordnance Survey features captured at other scales.