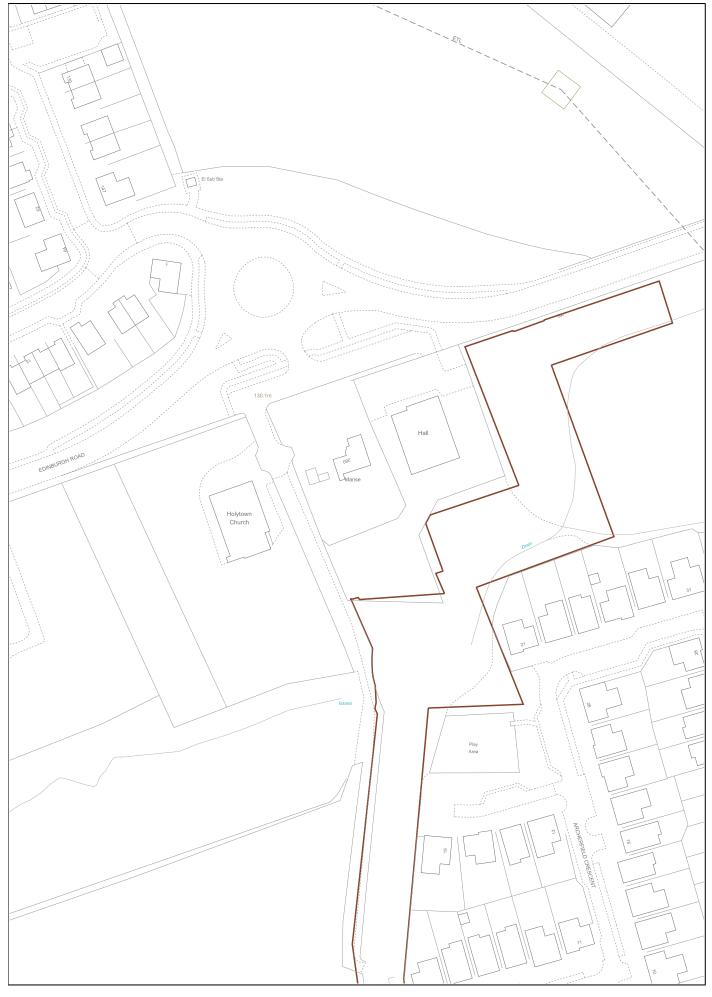

|                                                                                                                                                                                                                                                                                                                                                                                                   |                                           | Version date |             | JMBER             |
|---------------------------------------------------------------------------------------------------------------------------------------------------------------------------------------------------------------------------------------------------------------------------------------------------------------------------------------------------------------------------------------------------|-------------------------------------------|--------------|-------------|-------------------|
| LAND REGISTER<br>OF SCOTLAND                                                                                                                                                                                                                                                                                                                                                                      |                                           | 07/04/2022   | LAN240260   |                   |
| N R R R R R R R R R R R R R R R R R R R                                                                                                                                                                                                                                                                                                                                                           | BRITISH NATIONAL GRID<br>EASTING/NORTHING |              | 50m         |                   |
| 277827, 660154                                                                                                                                                                                                                                                                                                                                                                                    |                                           | Survey Scale | Print Scale |                   |
|                                                                                                                                                                                                                                                                                                                                                                                                   |                                           | 1:1250       | 1:1250 @ A4 |                   |
| CROWN COPYRIGHT © This copy has been produced on 07/04/2022 with the authority of Ordnance Survey under Section 47 of the Copyright and Patents Act 1988. Unless there is a relevant exception to copyright, the copy must not be copied without prior permission of the copyright owner. OS Licence no 100041182.<br>This extract may contain Ordnance Survey features captured at other scales. |                                           |              |             |                   |
| BONESS FOAD                                                                                                                                                                                                                                                                                                                                                                                       |                                           |              |             |                   |
|                                                                                                                                                                                                                                                                                                                                                                                                   |                                           |              |             | Holytown Cemetery |