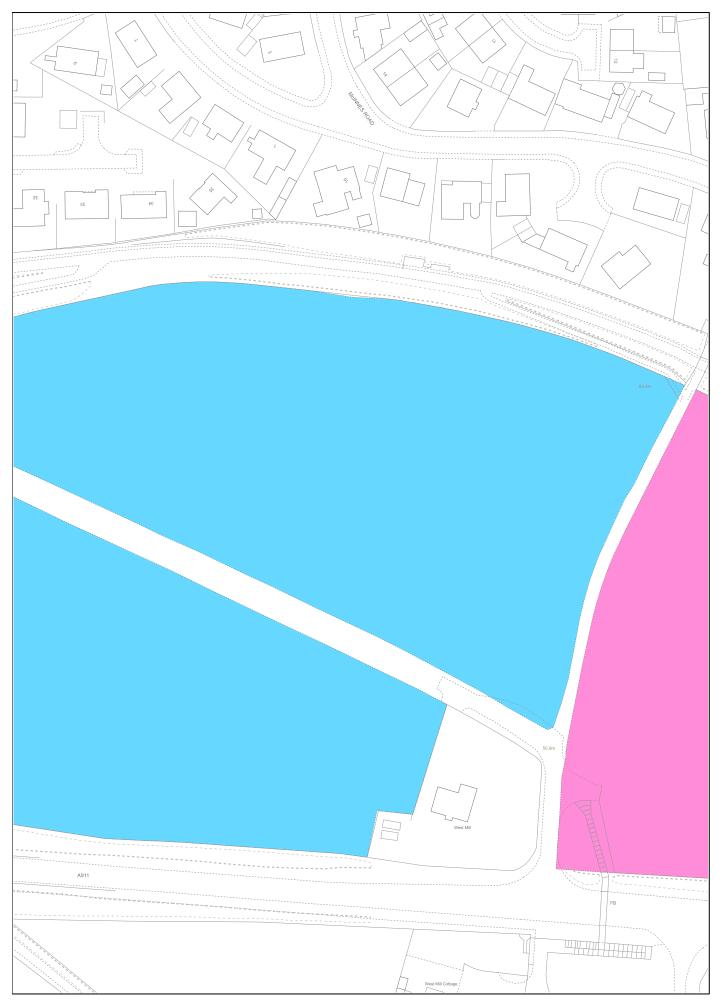

FFE143028-2 Page 3 of 4

FFE143028-2 Page 4 of 4

FFE143028-1 Page 1 of 1

FFE143028-1 Page 2 of 8

FFE143028-1 Page 4 of 8

FFE143028-1 Page 5 of 8

FFE143028-1 Page 6 of 8

| LAND REGISTER<br>OF SCOTLAND                                                                                                                                                                                                                                                                                                                                                                         |     | Version date                 | TITLE N      | UMBER                            |  |  |  |
|------------------------------------------------------------------------------------------------------------------------------------------------------------------------------------------------------------------------------------------------------------------------------------------------------------------------------------------------------------------------------------------------------|-----|------------------------------|--------------|----------------------------------|--|--|--|
|                                                                                                                                                                                                                                                                                                                                                                                                      |     | 08/10/2024                   | FFE143028    |                                  |  |  |  |
| A A A A A A A A A A A A A A A A A A A                                                                                                                                                                                                                                                                                                                                                                |     | NATIONAL GRID<br>IG/NORTHING | 50m          |                                  |  |  |  |
| 329268, 701180                                                                                                                                                                                                                                                                                                                                                                                       |     | 01180                        | Survey Scale | Print Scale                      |  |  |  |
|                                                                                                                                                                                                                                                                                                                                                                                                      |     |                              | 1:1250       | 1:1250 @ A4                      |  |  |  |
| CROWN COPYRIGHT © This copy has been produced on 09/10/2024 with the authority of Ordnance Survey under Section 47 of the Copyright and Patents Act 1988. Unless there is a relevant exception to copyright, the copy must not be copied without prior permission of the copyright owner. OS Licence no AC0000820447.<br>This extract may contain Ordnance Survey features captured at other scales. |     |                              |              |                                  |  |  |  |
|                                                                                                                                                                                                                                                                                                                                                                                                      |     |                              |              |                                  |  |  |  |
|                                                                                                                                                                                                                                                                                                                                                                                                      | AB1 |                              |              | 50 0m<br>Vest Mil<br>MI Cotingen |  |  |  |