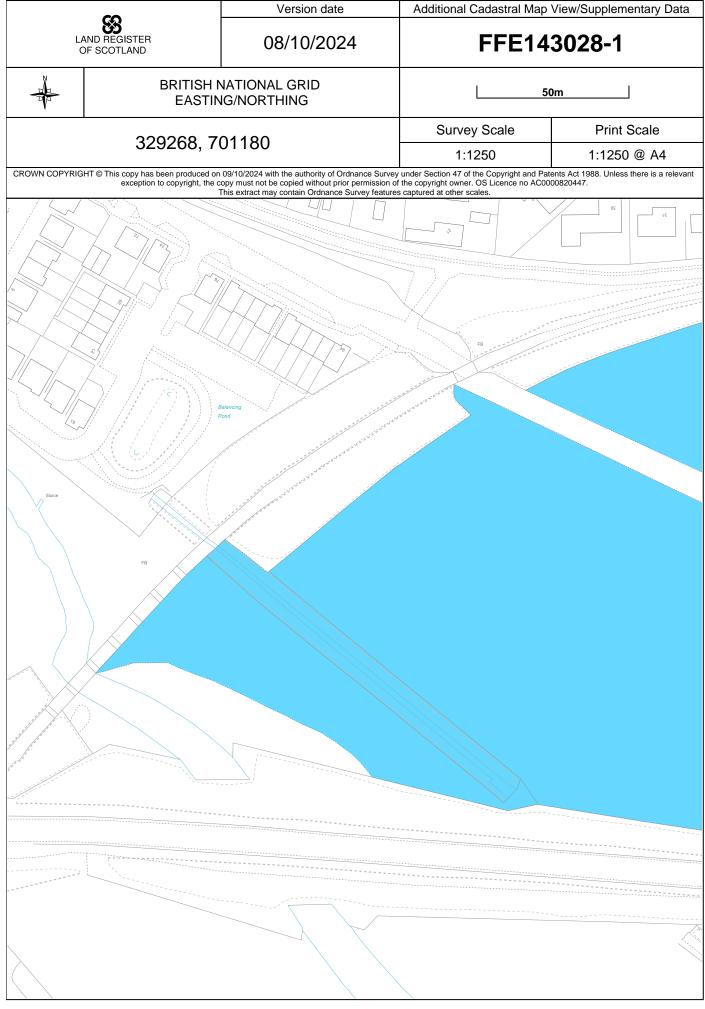

FFE143028-2 Page 3 of 4

FFE143028-2 Page 4 of 4

FFE143028-1 Page 1 of 1

FFE143028-1 Page 2 of 8

FFE143028-1 Page 4 of 8

FFE143028-1 Page 5 of 8

FFE143028-1 Page 6 of 8

| LAND REGISTER<br>OF SCOTLAND                                                                                                                                                                                                                                                                                                                                                                         |     | Version date                 | TITLE N      | UMBER                            |  |  |  |
|------------------------------------------------------------------------------------------------------------------------------------------------------------------------------------------------------------------------------------------------------------------------------------------------------------------------------------------------------------------------------------------------------|-----|------------------------------|--------------|----------------------------------|--|--|--|
|                                                                                                                                                                                                                                                                                                                                                                                                      |     | 08/10/2024                   | FFE143028    |                                  |  |  |  |
| A A A A A A A A A A A A A A A A A A A                                                                                                                                                                                                                                                                                                                                                                |     | NATIONAL GRID<br>IG/NORTHING | 50m          |                                  |  |  |  |
| 329268, 701180                                                                                                                                                                                                                                                                                                                                                                                       |     | 01180                        | Survey Scale | Print Scale                      |  |  |  |
|                                                                                                                                                                                                                                                                                                                                                                                                      |     |                              | 1:1250       | 1:1250 @ A4                      |  |  |  |
| CROWN COPYRIGHT © This copy has been produced on 09/10/2024 with the authority of Ordnance Survey under Section 47 of the Copyright and Patents Act 1988. Unless there is a relevant exception to copyright, the copy must not be copied without prior permission of the copyright owner. OS Licence no AC0000820447.<br>This extract may contain Ordnance Survey features captured at other scales. |     |                              |              |                                  |  |  |  |
|                                                                                                                                                                                                                                                                                                                                                                                                      |     |                              |              |                                  |  |  |  |
|                                                                                                                                                                                                                                                                                                                                                                                                      | AB1 |                              |              | 50 0m<br>Vest Mil<br>MI Cotingen |  |  |  |