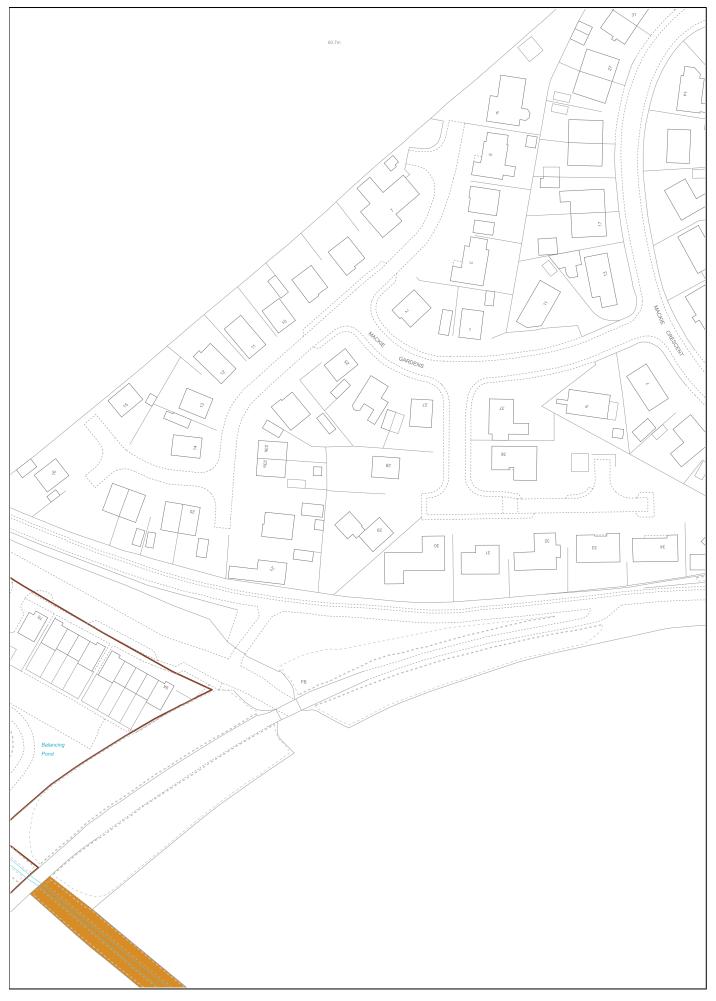

FFE143028-2 Page 3 of 4

FFE143028-2 Page 4 of 4

FFE143028-1 Page 1 of 1

FFE143028-1 Page 2 of 8

FFE143028-1 Page 4 of 8

FFE143028-1 Page 5 of 8

FFE143028-1 Page 6 of 8

| LAND REGISTER<br>OF SCOTLAND                                                                                                                                                                                                                                                                                                                                                                         |     | Version date                 | TITLE N      | UMBER                            |  |  |  |
|------------------------------------------------------------------------------------------------------------------------------------------------------------------------------------------------------------------------------------------------------------------------------------------------------------------------------------------------------------------------------------------------------|-----|------------------------------|--------------|----------------------------------|--|--|--|
|                                                                                                                                                                                                                                                                                                                                                                                                      |     | 08/10/2024                   | FFE143028    |                                  |  |  |  |
| A A A A A A A A A A A A A A A A A A A                                                                                                                                                                                                                                                                                                                                                                |     | NATIONAL GRID<br>IG/NORTHING | 50m          |                                  |  |  |  |
| 329268, 701180                                                                                                                                                                                                                                                                                                                                                                                       |     | 01180                        | Survey Scale | Print Scale                      |  |  |  |
|                                                                                                                                                                                                                                                                                                                                                                                                      |     |                              | 1:1250       | 1:1250 @ A4                      |  |  |  |
| CROWN COPYRIGHT © This copy has been produced on 09/10/2024 with the authority of Ordnance Survey under Section 47 of the Copyright and Patents Act 1988. Unless there is a relevant exception to copyright, the copy must not be copied without prior permission of the copyright owner. OS Licence no AC0000820447.<br>This extract may contain Ordnance Survey features captured at other scales. |     |                              |              |                                  |  |  |  |
|                                                                                                                                                                                                                                                                                                                                                                                                      |     |                              |              |                                  |  |  |  |
|                                                                                                                                                                                                                                                                                                                                                                                                      | AB1 |                              |              | 50 0m<br>Vest Mil<br>MI Cotingen |  |  |  |