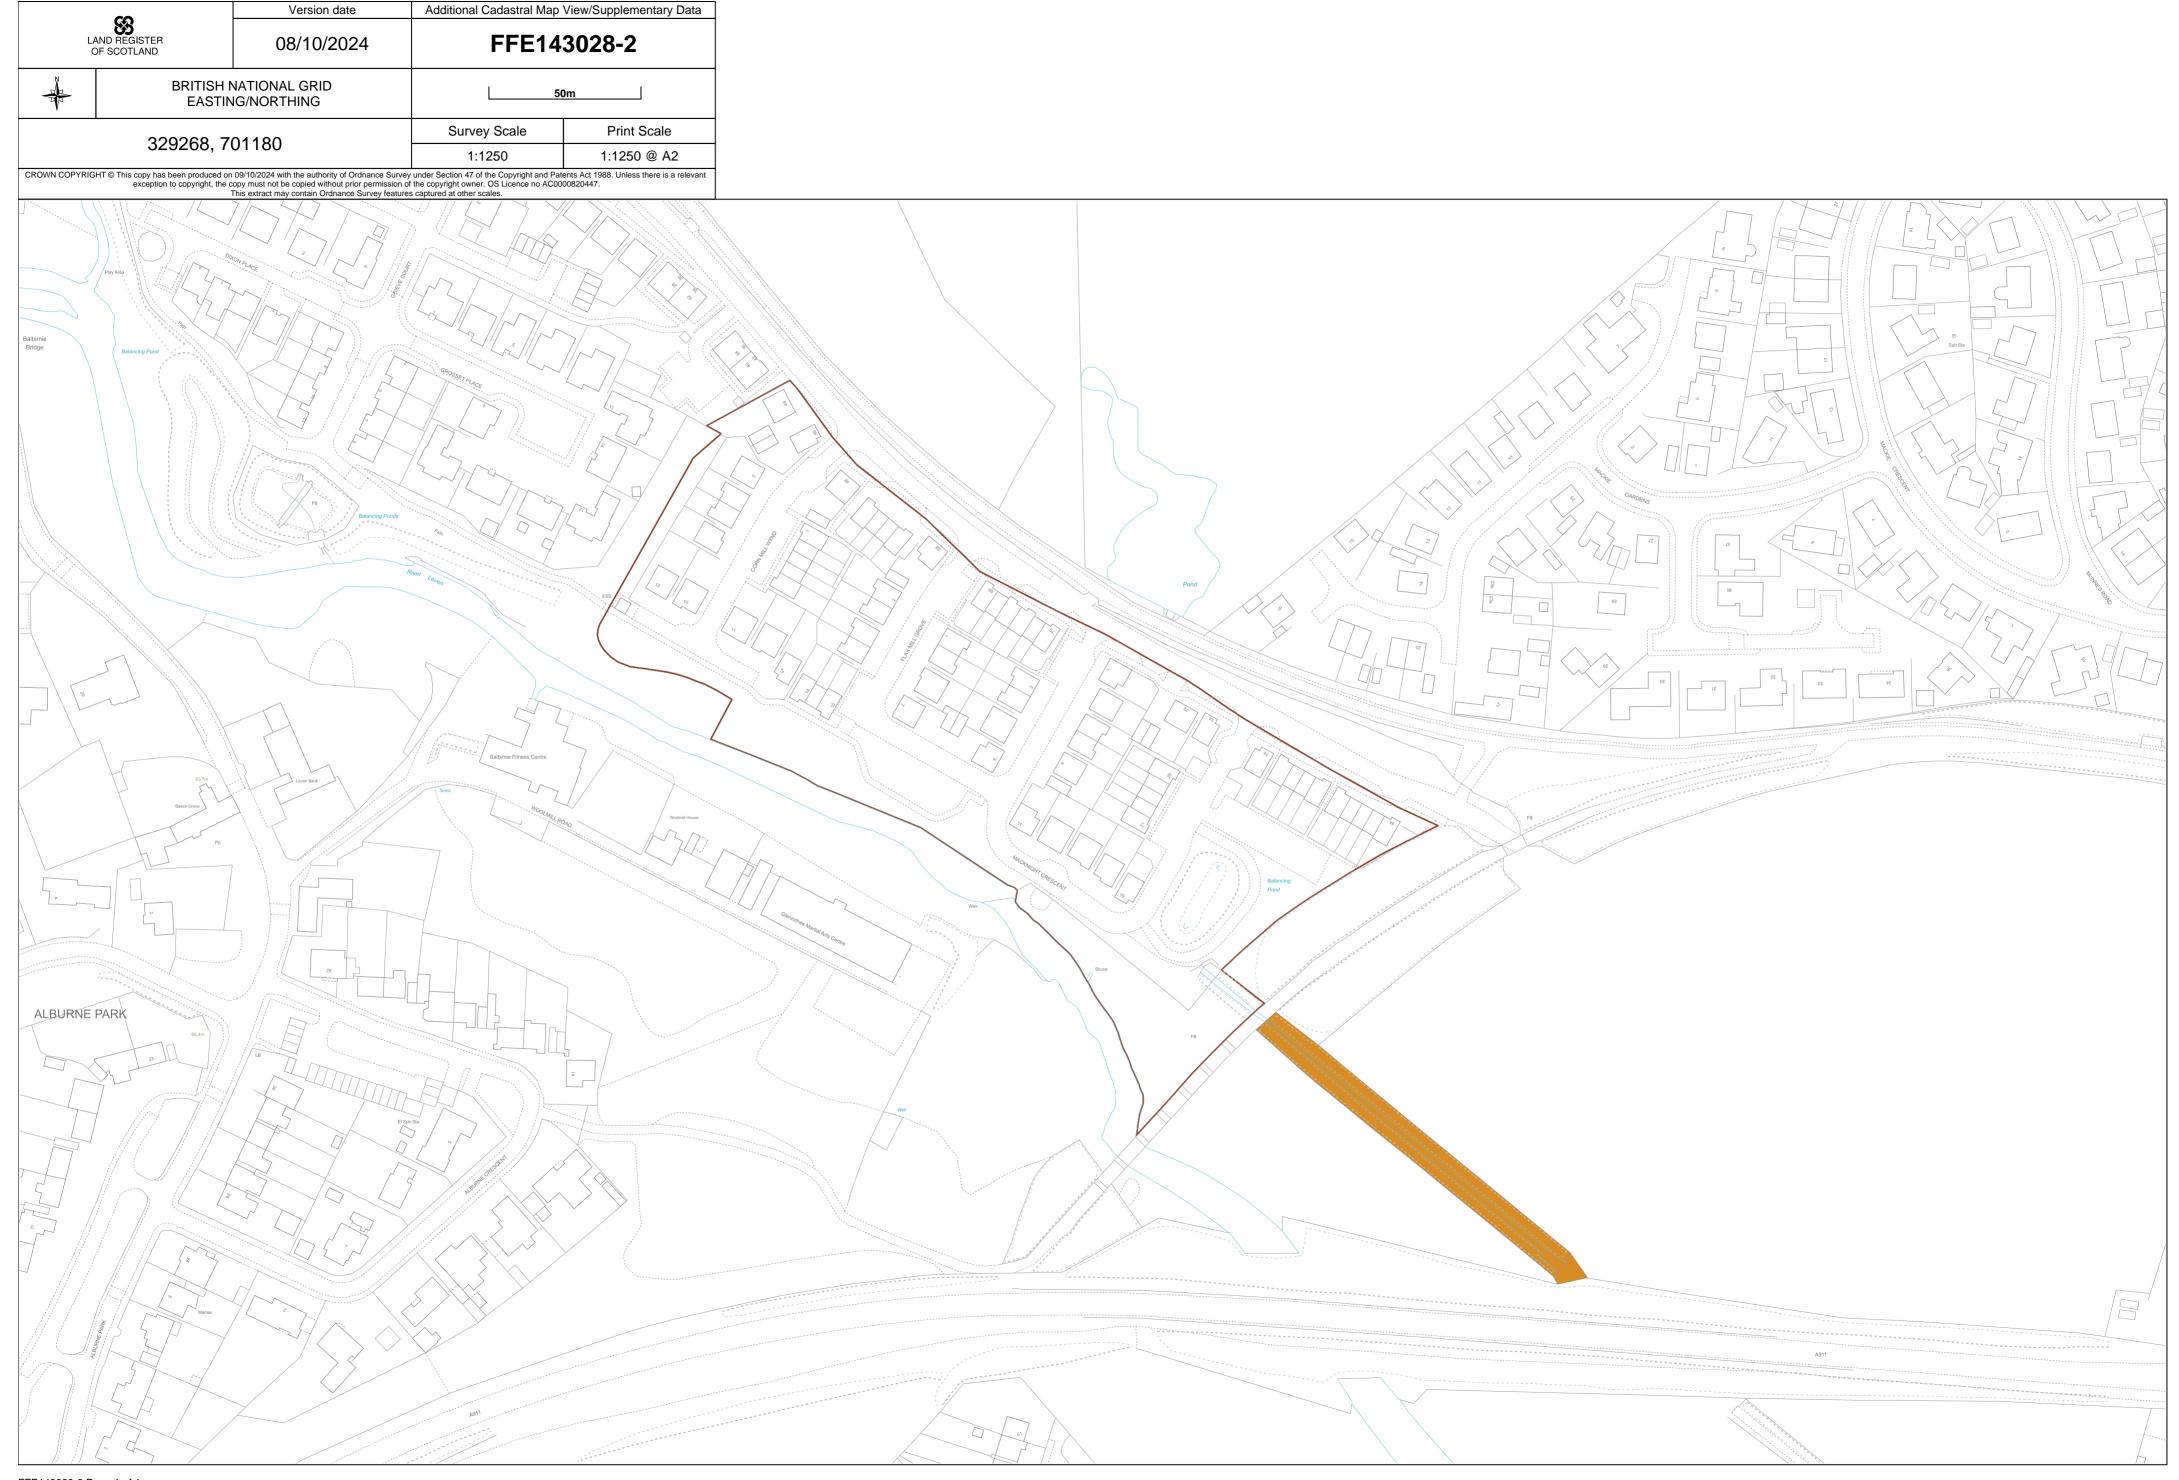

| LAND REGISTER<br>OF SCOTLAND                                                                                                                                                                                                                                                                                                                                                                         |                               | Version date                                       | Additional Cadastral Map View/Supplementary Data |             |  |  |  |  |
|------------------------------------------------------------------------------------------------------------------------------------------------------------------------------------------------------------------------------------------------------------------------------------------------------------------------------------------------------------------------------------------------------|-------------------------------|----------------------------------------------------|--------------------------------------------------|-------------|--|--|--|--|
|                                                                                                                                                                                                                                                                                                                                                                                                      |                               | 08/10/2024                                         |                                                  |             |  |  |  |  |
| A A A                                                                                                                                                                                                                                                                                                                                                                                                |                               | NATIONAL GRID<br>IG/NORTHING                       | 50m                                              |             |  |  |  |  |
| 320268 701180                                                                                                                                                                                                                                                                                                                                                                                        |                               |                                                    | Survey Scale                                     | Print Scale |  |  |  |  |
| 329268, 701180                                                                                                                                                                                                                                                                                                                                                                                       |                               |                                                    | 1:1250                                           | 1:1250 @ A4 |  |  |  |  |
| CROWN COPYRIGHT © This copy has been produced on 09/10/2024 with the authority of Ordnance Survey under Section 47 of the Copyright and Patents Act 1988. Unless there is a relevant exception to copyright, the copy must not be copied without prior permission of the copyright owner. OS Licence no AC0000820447.<br>This extract may contain Ordnance Survey features captured at other scales. |                               |                                                    |                                                  |             |  |  |  |  |
|                                                                                                                                                                                                                                                                                                                                                                                                      | exception to copyright, the c | opy must not be copied without prior permission of | the copyright owner. OS Licence no AC00          | Pord        |  |  |  |  |
|                                                                                                                                                                                                                                                                                                                                                                                                      |                               |                                                    |                                                  | Б           |  |  |  |  |
|                                                                                                                                                                                                                                                                                                                                                                                                      |                               | wes                                                |                                                  |             |  |  |  |  |