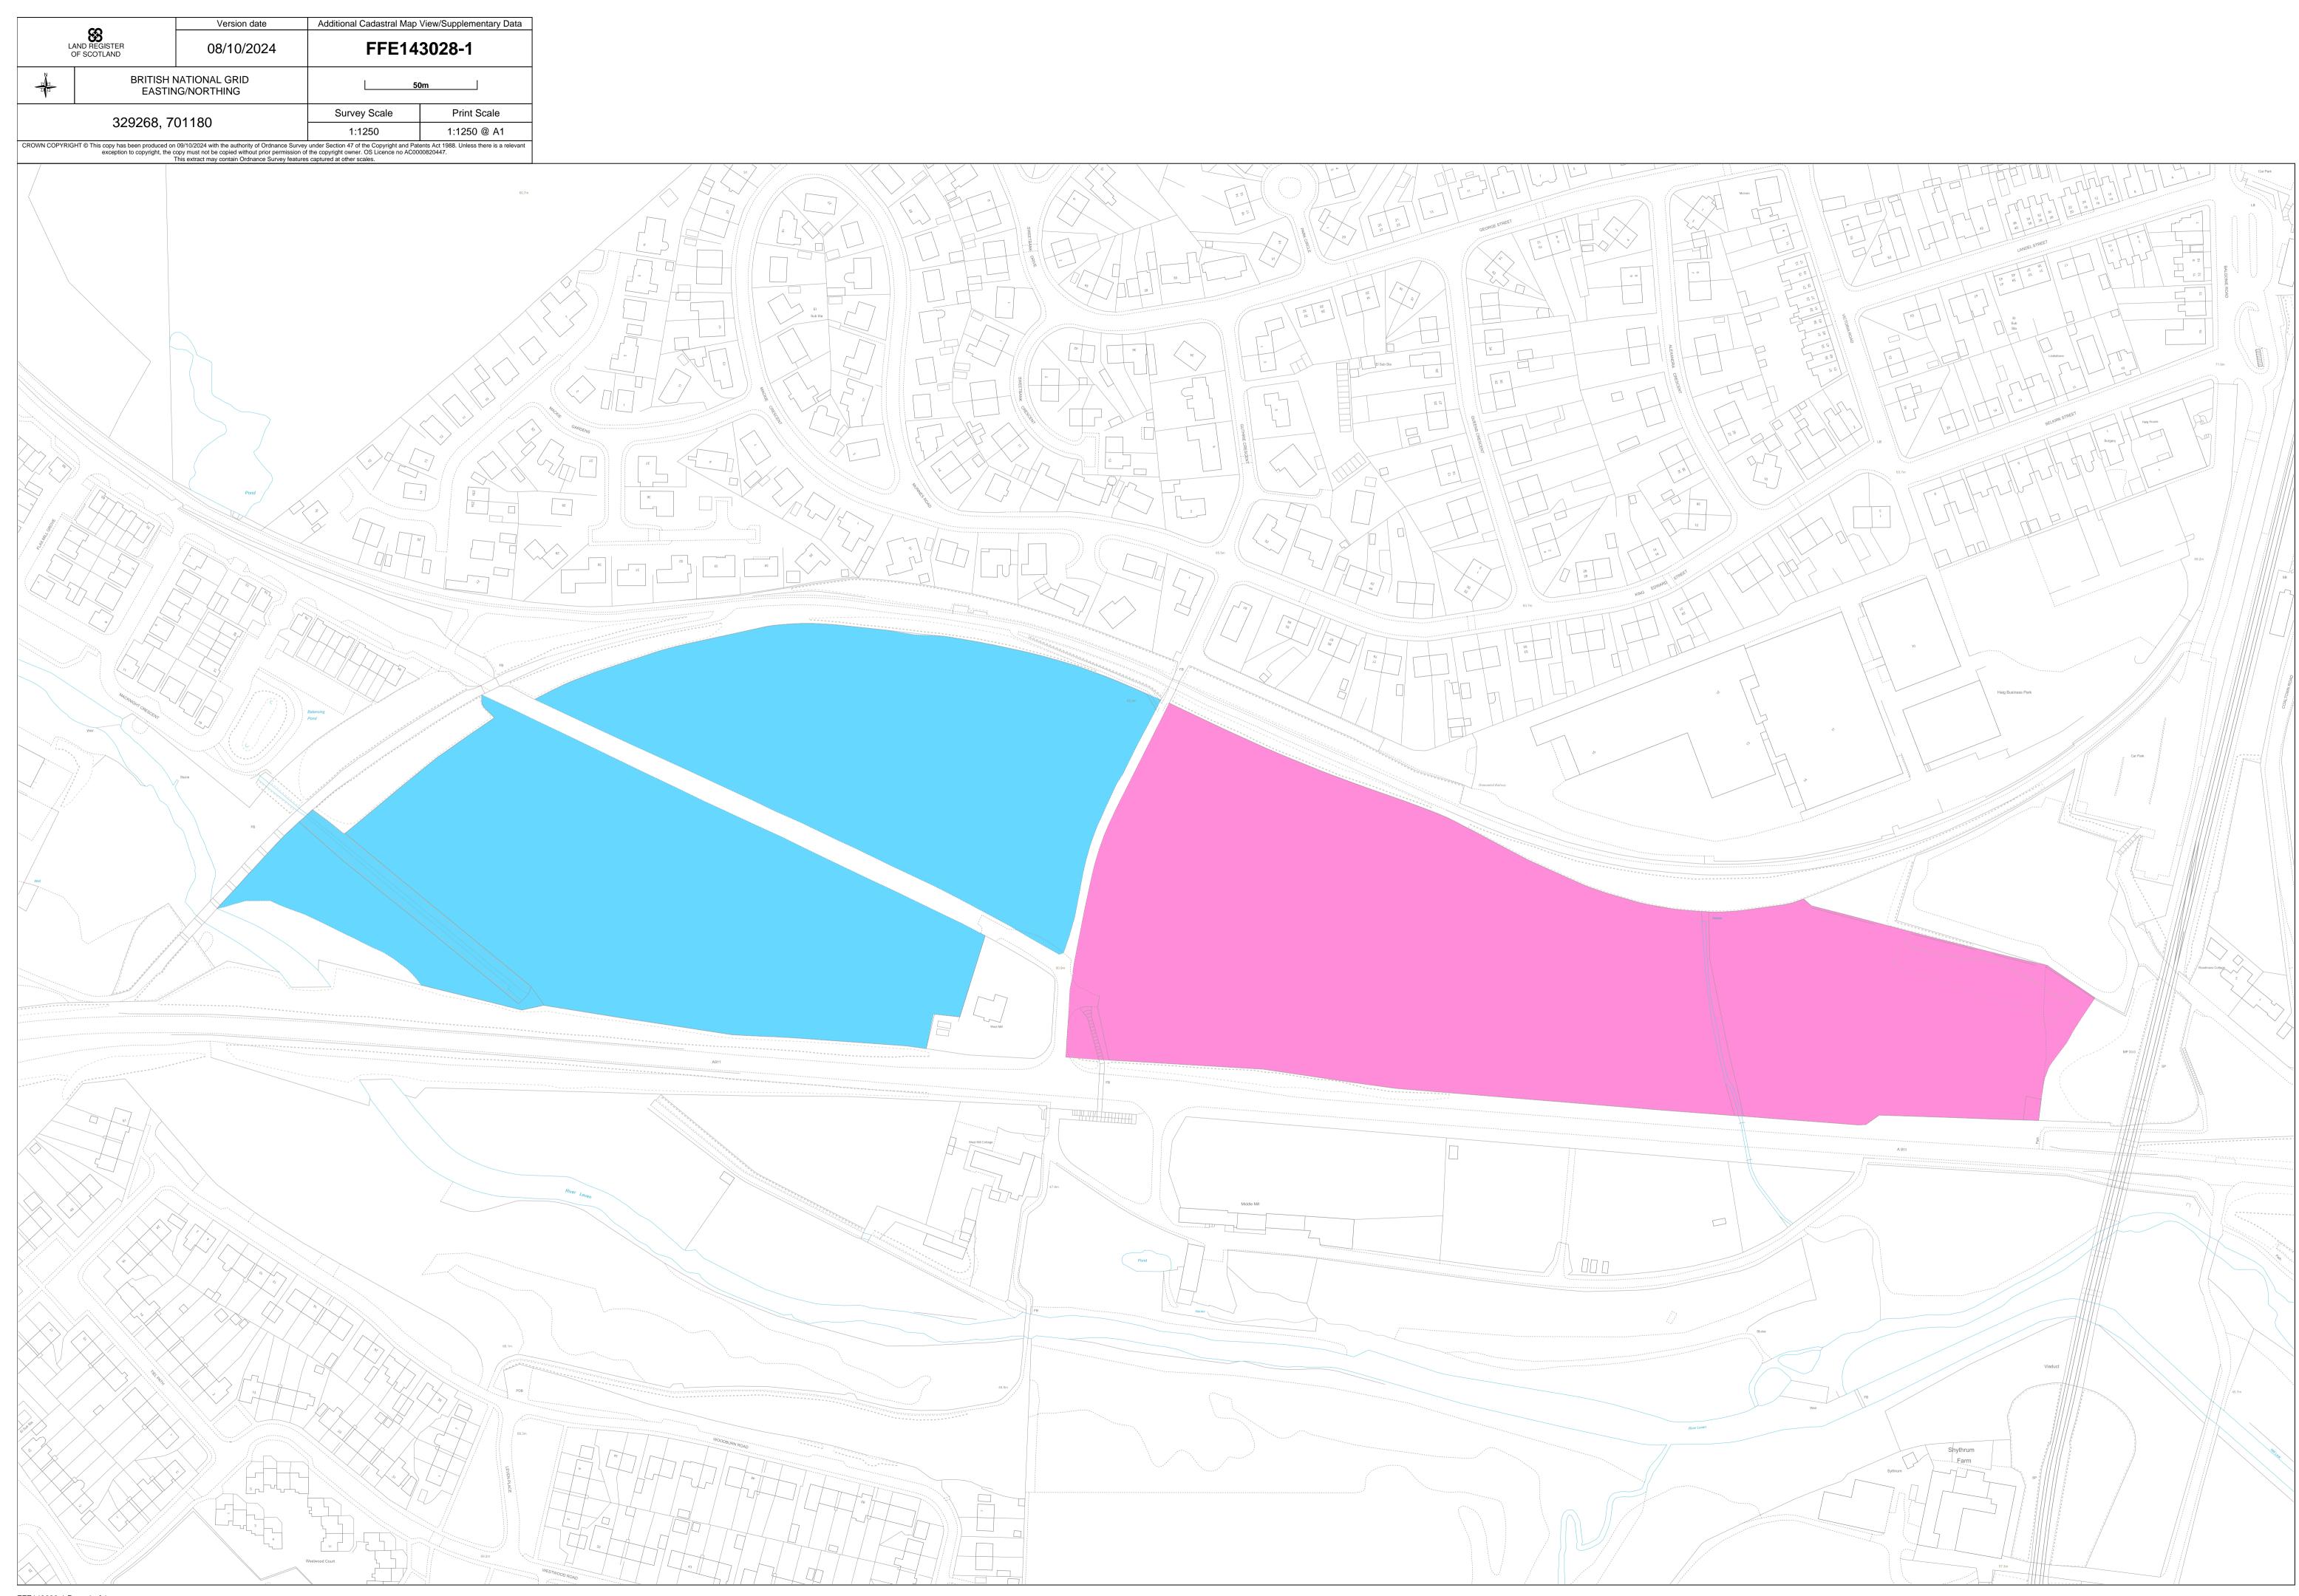

| LAND REGISTER<br>OF SCOTLAND                                                                                                                                                                                                                                                                                                                                                                         |                               | Version date                                       | Additional Cadastral Map View/Supplementary Data |             |  |  |  |  |
|------------------------------------------------------------------------------------------------------------------------------------------------------------------------------------------------------------------------------------------------------------------------------------------------------------------------------------------------------------------------------------------------------|-------------------------------|----------------------------------------------------|--------------------------------------------------|-------------|--|--|--|--|
|                                                                                                                                                                                                                                                                                                                                                                                                      |                               | 08/10/2024                                         |                                                  |             |  |  |  |  |
| A A A                                                                                                                                                                                                                                                                                                                                                                                                |                               | NATIONAL GRID<br>IG/NORTHING                       | 50m                                              |             |  |  |  |  |
| 320268 701180                                                                                                                                                                                                                                                                                                                                                                                        |                               |                                                    | Survey Scale                                     | Print Scale |  |  |  |  |
| 329268, 701180                                                                                                                                                                                                                                                                                                                                                                                       |                               |                                                    | 1:1250                                           | 1:1250 @ A4 |  |  |  |  |
| CROWN COPYRIGHT © This copy has been produced on 09/10/2024 with the authority of Ordnance Survey under Section 47 of the Copyright and Patents Act 1988. Unless there is a relevant exception to copyright, the copy must not be copied without prior permission of the copyright owner. OS Licence no AC0000820447.<br>This extract may contain Ordnance Survey features captured at other scales. |                               |                                                    |                                                  |             |  |  |  |  |
|                                                                                                                                                                                                                                                                                                                                                                                                      | exception to copyright, the c | opy must not be copied without prior permission of | the copyright owner. OS Licence no AC00          | Pord        |  |  |  |  |
|                                                                                                                                                                                                                                                                                                                                                                                                      |                               |                                                    |                                                  | Б           |  |  |  |  |
|                                                                                                                                                                                                                                                                                                                                                                                                      |                               | wes                                                |                                                  |             |  |  |  |  |