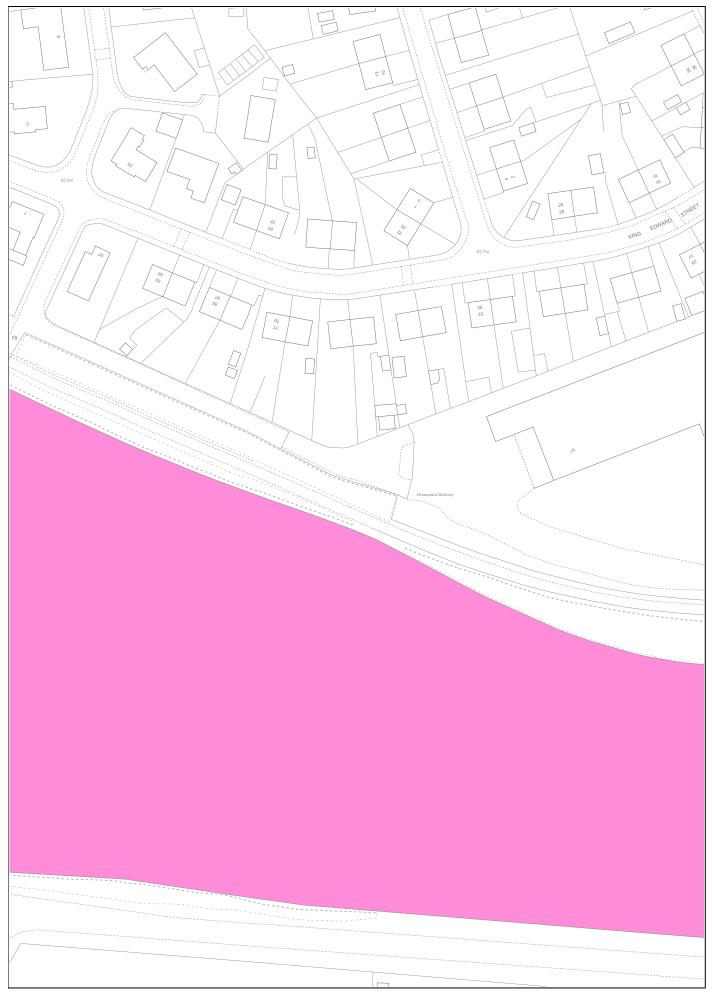

FFE143028-2 Page 3 of 4

FFE143028-2 Page 4 of 4

FFE143028-1 Page 1 of 1

FFE143028-1 Page 2 of 8

FFE143028-1 Page 4 of 8

FFE143028-1 Page 5 of 8

FFE143028-1 Page 6 of 8

| LAND REGISTER<br>OF SCOTLAND                                                                                                                                                                                                                                                                                                                                                                         |     | Version date                 | TITLE N      | UMBER                            |  |  |  |
|------------------------------------------------------------------------------------------------------------------------------------------------------------------------------------------------------------------------------------------------------------------------------------------------------------------------------------------------------------------------------------------------------|-----|------------------------------|--------------|----------------------------------|--|--|--|
|                                                                                                                                                                                                                                                                                                                                                                                                      |     | 08/10/2024                   | FFE143028    |                                  |  |  |  |
| A A A A A A A A A A A A A A A A A A A                                                                                                                                                                                                                                                                                                                                                                |     | NATIONAL GRID<br>IG/NORTHING | 50m          |                                  |  |  |  |
| 329268, 701180                                                                                                                                                                                                                                                                                                                                                                                       |     | 01180                        | Survey Scale | Print Scale                      |  |  |  |
|                                                                                                                                                                                                                                                                                                                                                                                                      |     |                              | 1:1250       | 1:1250 @ A4                      |  |  |  |
| CROWN COPYRIGHT © This copy has been produced on 09/10/2024 with the authority of Ordnance Survey under Section 47 of the Copyright and Patents Act 1988. Unless there is a relevant exception to copyright, the copy must not be copied without prior permission of the copyright owner. OS Licence no AC0000820447.<br>This extract may contain Ordnance Survey features captured at other scales. |     |                              |              |                                  |  |  |  |
|                                                                                                                                                                                                                                                                                                                                                                                                      |     |                              |              |                                  |  |  |  |
|                                                                                                                                                                                                                                                                                                                                                                                                      | AB1 |                              |              | 50 0m<br>Vest Mil<br>MI Cotingen |  |  |  |