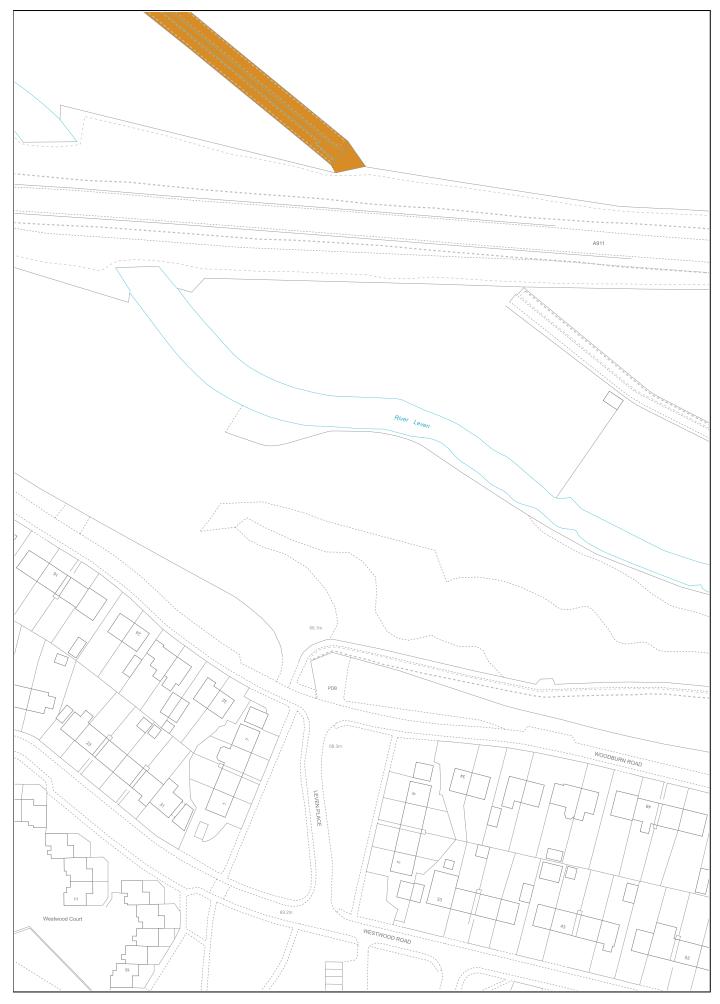

FFE143028-2 Page 3 of 4

FFE143028-2 Page 4 of 4

FFE143028-1 Page 1 of 1

FFE143028-1 Page 2 of 8

FFE143028-1 Page 4 of 8

FFE143028-1 Page 5 of 8

FFE143028-1 Page 6 of 8

| LAND REGISTER<br>OF SCOTLAND                                                                                                                                                                                                                                                                                                                                                                         |     | Version date                 | TITLE N      | UMBER                            |  |  |  |
|------------------------------------------------------------------------------------------------------------------------------------------------------------------------------------------------------------------------------------------------------------------------------------------------------------------------------------------------------------------------------------------------------|-----|------------------------------|--------------|----------------------------------|--|--|--|
|                                                                                                                                                                                                                                                                                                                                                                                                      |     | 08/10/2024                   | FFE143028    |                                  |  |  |  |
| A A A A A A A A A A A A A A A A A A A                                                                                                                                                                                                                                                                                                                                                                |     | NATIONAL GRID<br>IG/NORTHING | 50m          |                                  |  |  |  |
| 329268, 701180                                                                                                                                                                                                                                                                                                                                                                                       |     | 01180                        | Survey Scale | Print Scale                      |  |  |  |
|                                                                                                                                                                                                                                                                                                                                                                                                      |     |                              | 1:1250       | 1:1250 @ A4                      |  |  |  |
| CROWN COPYRIGHT © This copy has been produced on 09/10/2024 with the authority of Ordnance Survey under Section 47 of the Copyright and Patents Act 1988. Unless there is a relevant exception to copyright, the copy must not be copied without prior permission of the copyright owner. OS Licence no AC0000820447.<br>This extract may contain Ordnance Survey features captured at other scales. |     |                              |              |                                  |  |  |  |
|                                                                                                                                                                                                                                                                                                                                                                                                      |     |                              |              |                                  |  |  |  |
|                                                                                                                                                                                                                                                                                                                                                                                                      | AB1 |                              |              | 50 0m<br>Vest Mil<br>MI Cotingen |  |  |  |