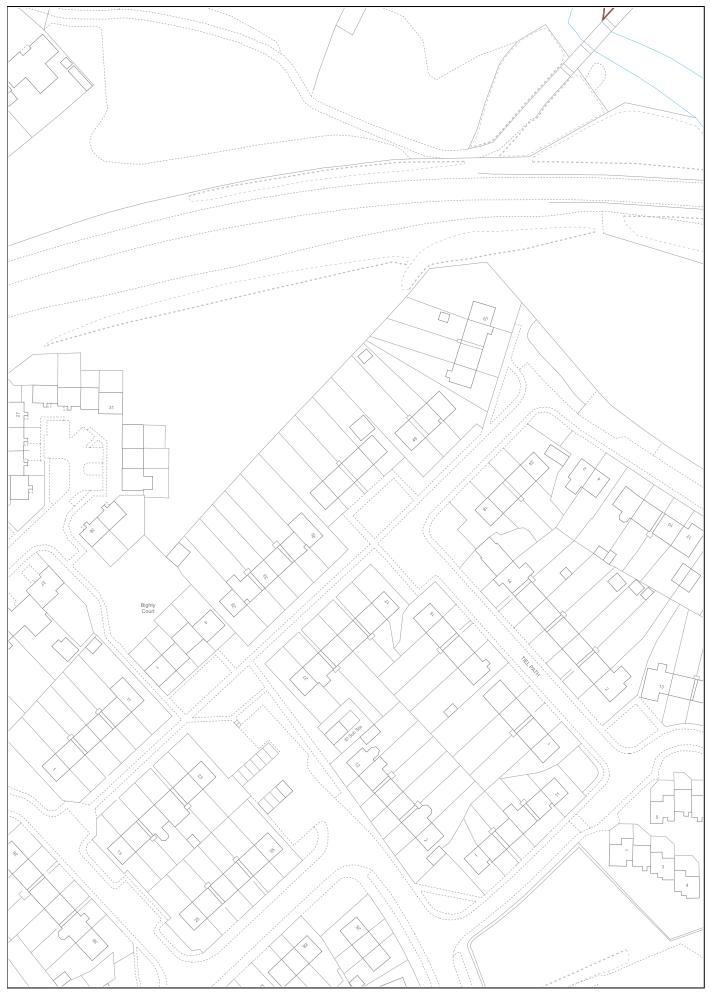

FFE143028-2 Page 3 of 4

FFE143028-2 Page 4 of 4

FFE143028-1 Page 1 of 1

FFE143028-1 Page 2 of 8

FFE143028-1 Page 4 of 8

FFE143028-1 Page 5 of 8

FFE143028-1 Page 6 of 8

| LAND REGISTER<br>OF SCOTLAND                                                                                                                                                                                                                                                                                                                                                                         |     | Version date                 | TITLE N      | UMBER                            |  |  |  |
|------------------------------------------------------------------------------------------------------------------------------------------------------------------------------------------------------------------------------------------------------------------------------------------------------------------------------------------------------------------------------------------------------|-----|------------------------------|--------------|----------------------------------|--|--|--|
|                                                                                                                                                                                                                                                                                                                                                                                                      |     | 08/10/2024                   | FFE143028    |                                  |  |  |  |
| A A A A A A A A A A A A A A A A A A A                                                                                                                                                                                                                                                                                                                                                                |     | NATIONAL GRID<br>IG/NORTHING | 50m          |                                  |  |  |  |
| 329268, 701180                                                                                                                                                                                                                                                                                                                                                                                       |     | 01180                        | Survey Scale | Print Scale                      |  |  |  |
|                                                                                                                                                                                                                                                                                                                                                                                                      |     |                              | 1:1250       | 1:1250 @ A4                      |  |  |  |
| CROWN COPYRIGHT © This copy has been produced on 09/10/2024 with the authority of Ordnance Survey under Section 47 of the Copyright and Patents Act 1988. Unless there is a relevant exception to copyright, the copy must not be copied without prior permission of the copyright owner. OS Licence no AC0000820447.<br>This extract may contain Ordnance Survey features captured at other scales. |     |                              |              |                                  |  |  |  |
|                                                                                                                                                                                                                                                                                                                                                                                                      |     |                              |              |                                  |  |  |  |
|                                                                                                                                                                                                                                                                                                                                                                                                      | AB1 |                              |              | 50 0m<br>Vest Mil<br>MI Cotingen |  |  |  |