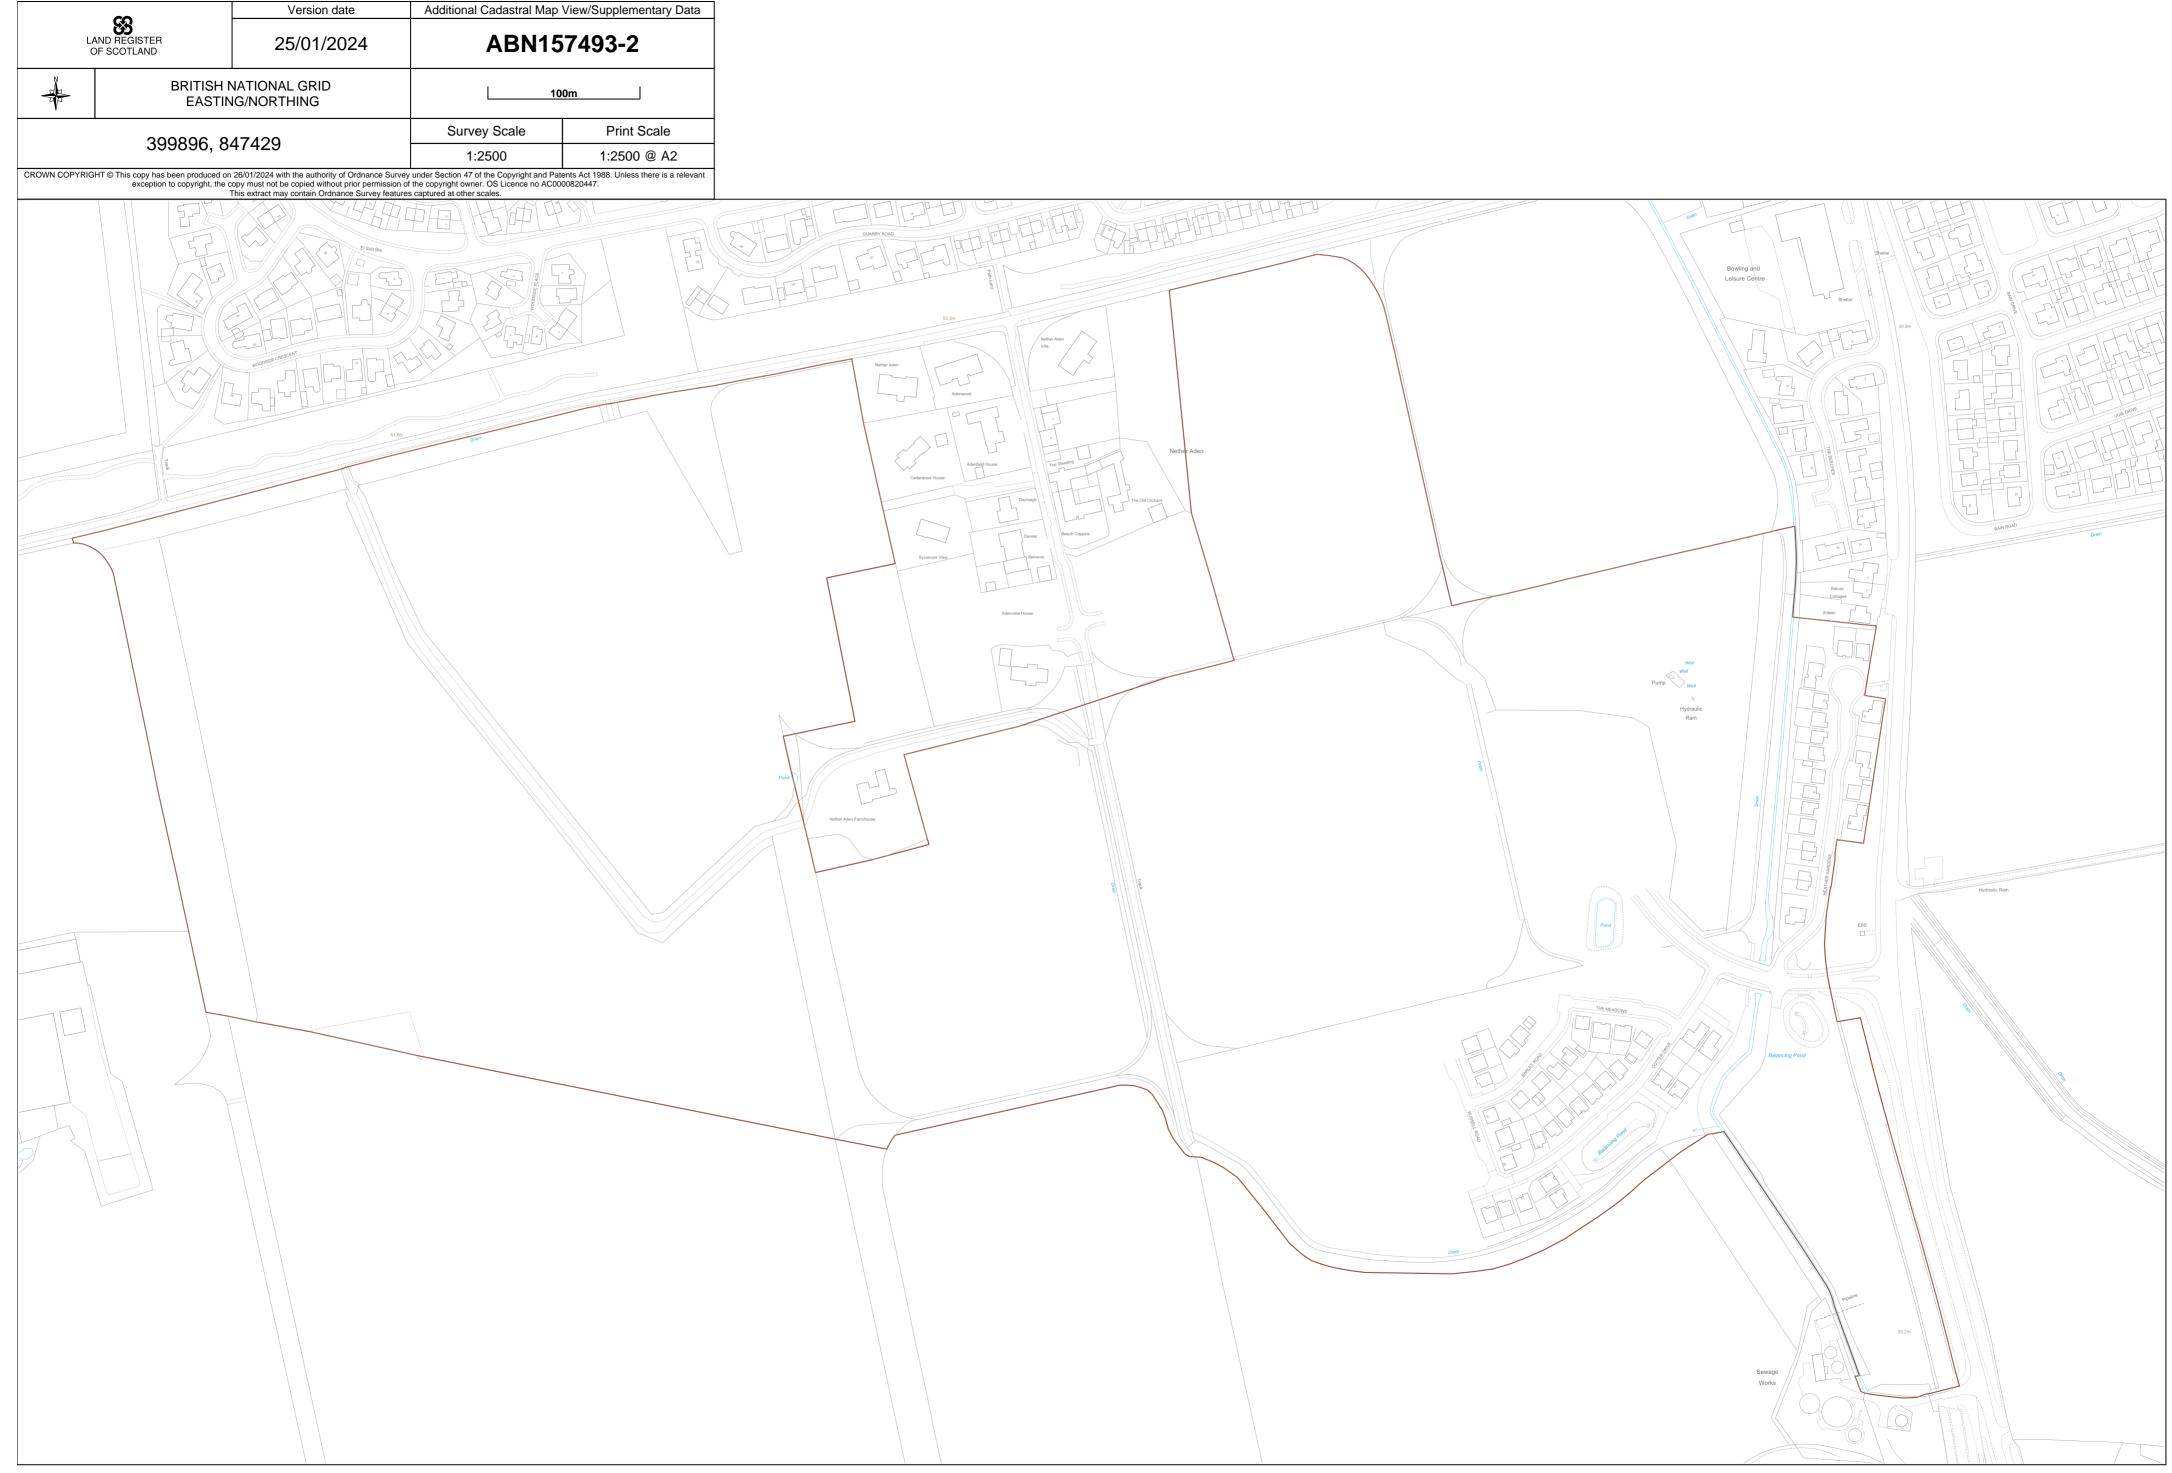

| LAND REGISTER<br>OF SCOTLAND                                                                                                                                                                                                                                                                                                                                                                         |  | Version date                                       | Additional Cadastral Map View/Supplementary Data |             |  |  |  |
|------------------------------------------------------------------------------------------------------------------------------------------------------------------------------------------------------------------------------------------------------------------------------------------------------------------------------------------------------------------------------------------------------|--|----------------------------------------------------|--------------------------------------------------|-------------|--|--|--|
|                                                                                                                                                                                                                                                                                                                                                                                                      |  | 25/01/2024 ABN1574                                 |                                                  | 7493-2      |  |  |  |
|                                                                                                                                                                                                                                                                                                                                                                                                      |  | IATIONAL GRID<br>IG/NORTHING                       | 100m                                             |             |  |  |  |
| 399896, 847429                                                                                                                                                                                                                                                                                                                                                                                       |  | Survey Scale                                       | Print Scale                                      |             |  |  |  |
|                                                                                                                                                                                                                                                                                                                                                                                                      |  |                                                    | 1:2500                                           | 1:2500 @ A4 |  |  |  |
| CROWN COPYRIGHT © This copy has been produced on 26/01/2024 with the authority of Ordnance Survey under Section 47 of the Copyright and Patents Act 1988. Unless there is a relevant exception to copyright, the copy must not be copied without prior permission of the copyright owner. OS Licence no AC0000820447.<br>This extract may contain Ordnance Survey features captured at other scales. |  |                                                    |                                                  |             |  |  |  |
|                                                                                                                                                                                                                                                                                                                                                                                                      |  | This extract may contain ordinance Survey reacting | s caplured at other scales.                      |             |  |  |  |
|                                                                                                                                                                                                                                                                                                                                                                                                      |  |                                                    |                                                  |             |  |  |  |