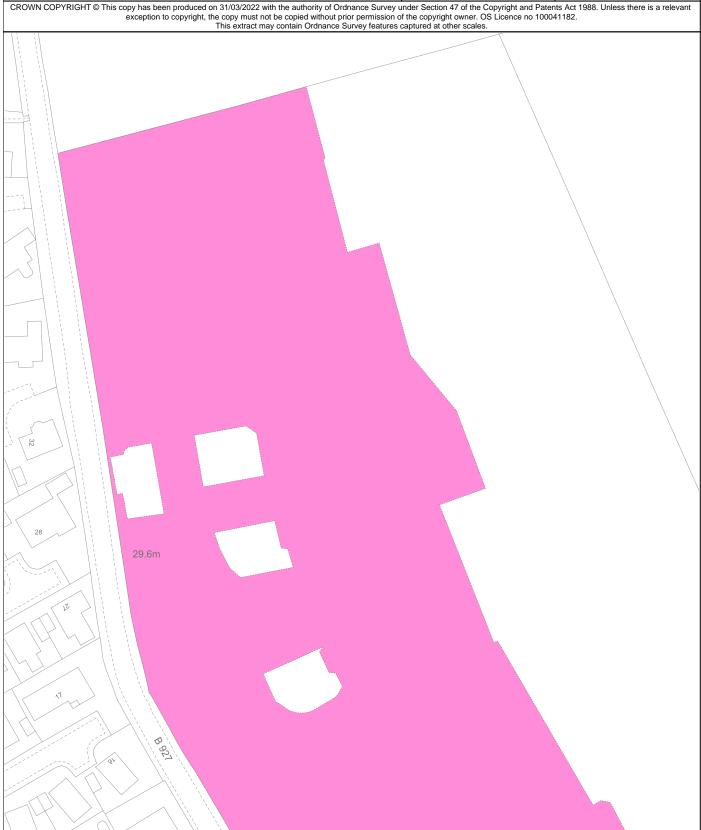

| LAND REGISTER<br>OF SCOTLAND                                                                                                      |                                        | Version date | Supplementary Plan to Title |             |
|-----------------------------------------------------------------------------------------------------------------------------------|----------------------------------------|--------------|-----------------------------|-------------|
|                                                                                                                                   |                                        | 16/02/2022   | FFE135082-2                 |             |
| <del>1</del> | BRITISH NATIONAL GRID EASTING/NORTHING |              | 50                          | m           |
| 229265 702099                                                                                                                     |                                        |              | Survey Scale                | Print Scale |
| 338363, 702088                                                                                                                    |                                        | 1:1250       | 1:1250 @ A4                 |             |
|                                                                                                                                   |                                        | Survey Scale | Print Scale                 |             |

FFE135082-2 Page 3 of 4

| 83                                                                                                                                                                                                                                                                                                                 | Version date                              | Supplementary Plan to Title |             |
|--------------------------------------------------------------------------------------------------------------------------------------------------------------------------------------------------------------------------------------------------------------------------------------------------------------------|-------------------------------------------|-----------------------------|-------------|
| LAND REGISTER<br>OF SCOTLAND                                                                                                                                                                                                                                                                                       | 16/02/2022                                | FFE135082-2                 |             |
|                                                                                                                                                                                                                                                                                                                    | BRITISH NATIONAL GRID<br>EASTING/NORTHING | 50m                         |             |
|                                                                                                                                                                                                                                                                                                                    | 338365, 702088                            | Survey Scale                | Print Scale |
|                                                                                                                                                                                                                                                                                                                    |                                           | 1:1250                      | 1:1250 @ A2 |
| CROWN COPYRIGHT © This copy has been produced on 31/03/2022 with the authority of Ordnance Survey under Section 47 of the Copyright and Patents Act 1988. Unless there is a relevant exception to copyright, the copy must not be copied without prior permission of the copyright owner. OS Licence no 100041182. |                                           |                             |             |