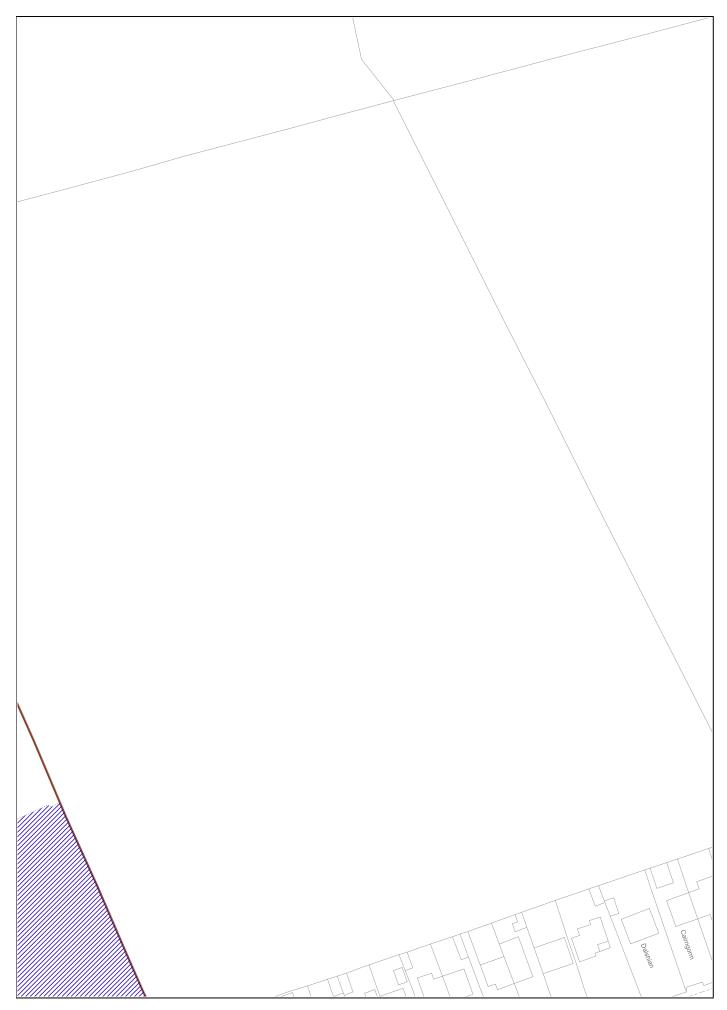

| LAND REGISTER<br>OF SCOTLAND            |  | Version date                 | Supplementary Plan to Title |  |
|-----------------------------------------|--|------------------------------|-----------------------------|--|
|                                         |  | 16/02/2022                   | FFE135082-1                 |  |
| N A A A A A A A A A A A A A A A A A A A |  | NATIONAL GRID<br>IG/NORTHING | 50m                         |  |
| 338365, 702088                          |  | Survey Scale                 | Print Scale                 |  |
|                                         |  | 1:1250                       | 1:1250 @ A4                 |  |

CROWN COPYRIGHT © This copy has been produced on 31/03/2022 with the authority of Ordnance Survey under Section 47 of the Copyright and Patents Act 1988. Unless there is a relevant exception to copyright, the copy must not be copied without prior permission of the copyright owner. OS Licence no 100041182.

This extract may contain Ordnance Survey features captured at other scales.

FFE135082-1 Page 3 of 4

FFE135082-1 Page 4 of 4

| 83                                                                                                                                                                                                                                                                                                                 | Version date                           | Supplementary Plan to Title |             |
|--------------------------------------------------------------------------------------------------------------------------------------------------------------------------------------------------------------------------------------------------------------------------------------------------------------------|----------------------------------------|-----------------------------|-------------|
| LAND REGISTER<br>OF SCOTLAND                                                                                                                                                                                                                                                                                       | 16/02/2022                             | FFE135082-1                 |             |
| N 2 2 2 2 2 2 2 2 2 2 2 2 2 2 2 2 2 2 2                                                                                                                                                                                                                                                                            | BRITISH NATIONAL GRID EASTING/NORTHING | 50m                         |             |
|                                                                                                                                                                                                                                                                                                                    | 220265 702000                          | Survey Scale                | Print Scale |
|                                                                                                                                                                                                                                                                                                                    | 338365, 702088                         | 1:1250                      | 1:1250 @ A2 |
| CROWN COPYRIGHT © This copy has been produced on 31/03/2022 with the authority of Ordnance Survey under Section 47 of the Copyright and Patents Act 1988. Unless there is a relevant exception to copyright, the copy must not be copied without prior permission of the copyright owner. OS Licence no 100041182. |                                        |                             |             |