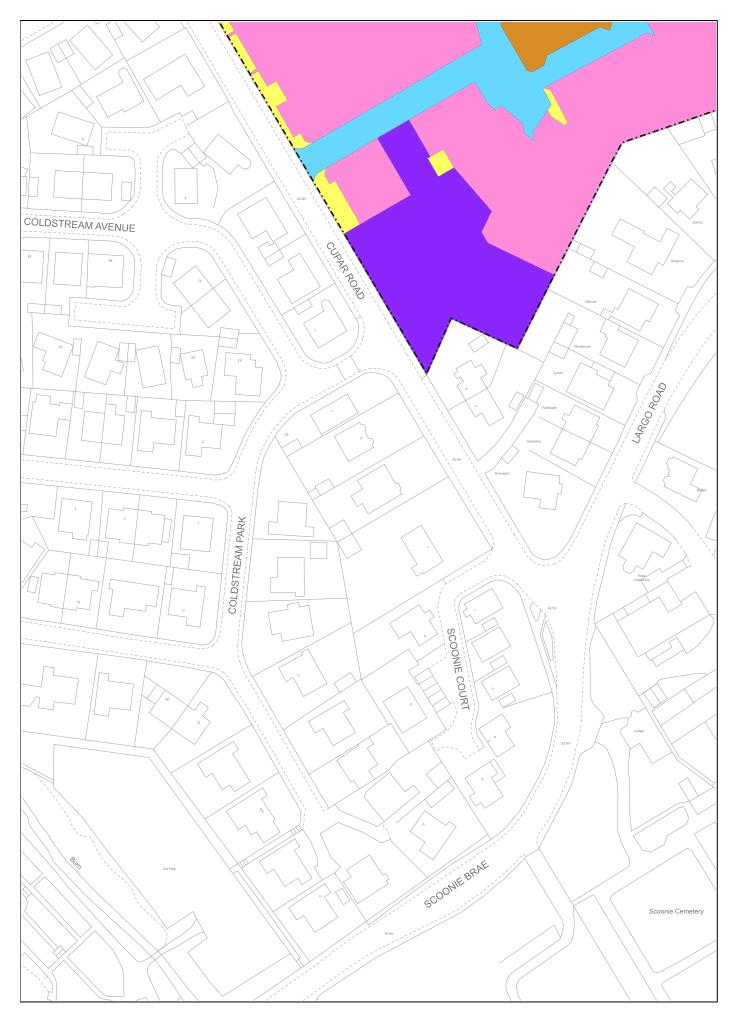

| LAND REGISTER<br>OF SCOTLAND                                                                                                      |                                        | Version date | Supplementary Plan to Title |             |
|-----------------------------------------------------------------------------------------------------------------------------------|----------------------------------------|--------------|-----------------------------|-------------|
|                                                                                                                                   |                                        | 16/02/2022   | FFE135082-2                 |             |
| <del>1</del> | BRITISH NATIONAL GRID EASTING/NORTHING |              | 50                          | m           |
| 229265 702099                                                                                                                     |                                        |              | Survey Scale                | Print Scale |
| 338363, 702088                                                                                                                    |                                        | 1:1250       | 1:1250 @ A4                 |             |
|                                                                                                                                   |                                        | Survey Scale | Print Scale                 |             |

FFE135082-2 Page 3 of 4

| 83                                                                                                                                                                                                                                                                                                                 | Version date                              | Supplementary Plan to Title |             |
|--------------------------------------------------------------------------------------------------------------------------------------------------------------------------------------------------------------------------------------------------------------------------------------------------------------------|-------------------------------------------|-----------------------------|-------------|
| LAND REGISTER<br>OF SCOTLAND                                                                                                                                                                                                                                                                                       | 16/02/2022                                | FFE135082-2                 |             |
|                                                                                                                                                                                                                                                                                                                    | BRITISH NATIONAL GRID<br>EASTING/NORTHING | 50m                         |             |
|                                                                                                                                                                                                                                                                                                                    | 338365, 702088                            | Survey Scale                | Print Scale |
|                                                                                                                                                                                                                                                                                                                    |                                           | 1:1250                      | 1:1250 @ A2 |
| CROWN COPYRIGHT © This copy has been produced on 31/03/2022 with the authority of Ordnance Survey under Section 47 of the Copyright and Patents Act 1988. Unless there is a relevant exception to copyright, the copy must not be copied without prior permission of the copyright owner. OS Licence no 100041182. |                                           |                             |             |