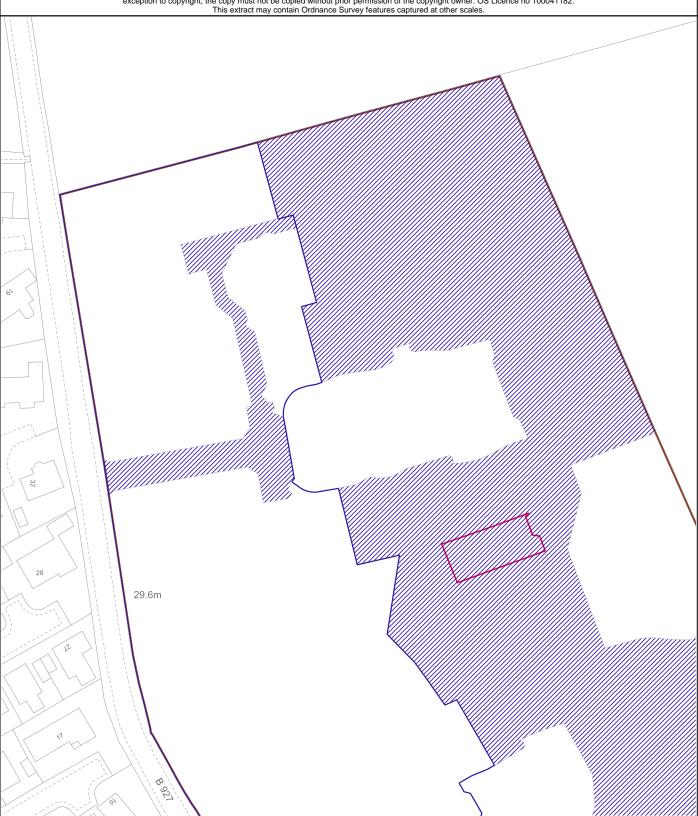

| LAND REGISTER<br>OF SCOTLAND |                                        | Version date | TITLE NUMBER |   |
|------------------------------|----------------------------------------|--------------|--------------|---|
|                              |                                        | 16/02/2022   | FFE135082    |   |
| N TOP                        | BRITISH NATIONAL GRID EASTING/NORTHING |              | 50           | m |
| 338365, 702088               |                                        | Survey Scale | Print Scale  |   |
|                              |                                        | 1:1250       | 1:1250 @ A4  |   |

CROWN COPYRIGHT © This copy has been produced on 31/03/2022 with the authority of Ordnance Survey under Section 47 of the Copyright and Patents Act 1988. Unless there is a relevant exception to copyright, the copy must not be copied without prior permission of the copyright owner. OS Licence no 100041182.

This extract may contain Ordnance Survey features captured at other scales.

FFE135082 Page 3 of 4

FFE135082 Page 4 of 4

| 83                                                                                                                                                                                                                                                                                                                 | Version date                              | TITLE NUMBER |             |
|--------------------------------------------------------------------------------------------------------------------------------------------------------------------------------------------------------------------------------------------------------------------------------------------------------------------|-------------------------------------------|--------------|-------------|
| LAND REGISTER<br>OF SCOTLAND                                                                                                                                                                                                                                                                                       | 16/02/2022                                | FFE135082    |             |
|                                                                                                                                                                                                                                                                                                                    | BRITISH NATIONAL GRID<br>EASTING/NORTHING | 50m          |             |
|                                                                                                                                                                                                                                                                                                                    | 338365, 702088                            | Survey Scale | Print Scale |
|                                                                                                                                                                                                                                                                                                                    |                                           | 1:1250       | 1:1250 @ A2 |
| CROWN COPYRIGHT © This copy has been produced on 31/03/2022 with the authority of Ordnance Survey under Section 47 of the Copyright and Patents Act 1988. Unless there is a relevant exception to copyright, the copy must not be copied without prior permission of the copyright owner. OS Licence no 100041182. |                                           |              |             |