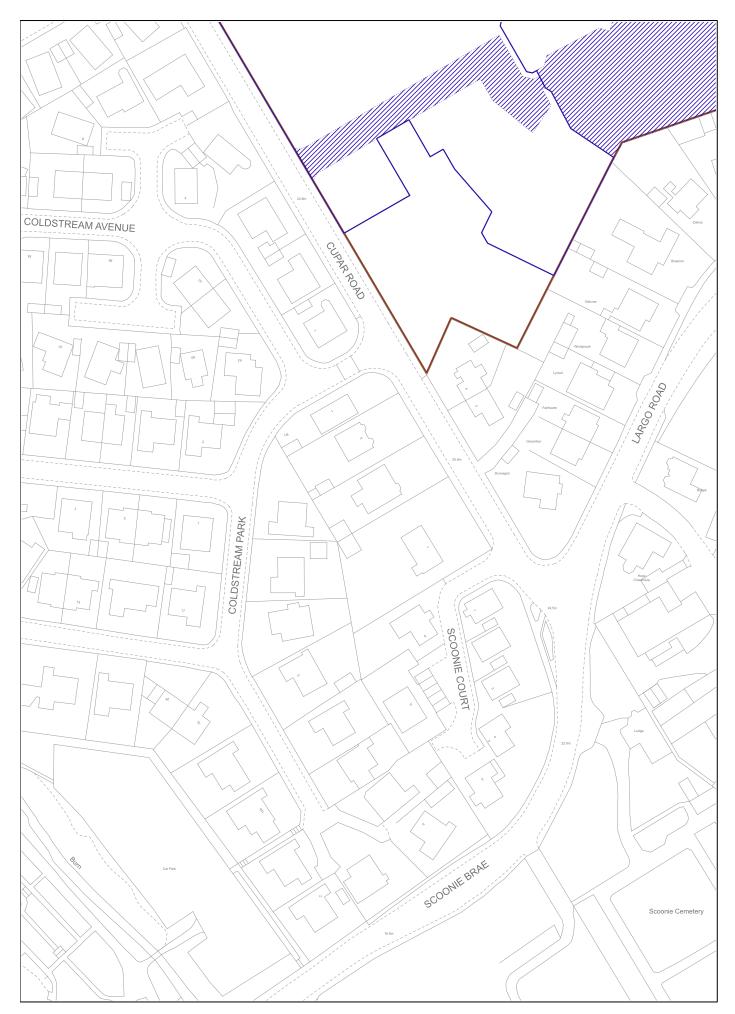

| LAND REGISTER<br>OF SCOTLAND            |  | Version date                 | Supplementary Plan to Title |  |
|-----------------------------------------|--|------------------------------|-----------------------------|--|
|                                         |  | 16/02/2022                   | FFE135082-1                 |  |
| N A A A A A A A A A A A A A A A A A A A |  | NATIONAL GRID<br>IG/NORTHING | 50m                         |  |
| 338365, 702088                          |  | Survey Scale                 | Print Scale                 |  |
|                                         |  | 1:1250                       | 1:1250 @ A4                 |  |

CROWN COPYRIGHT © This copy has been produced on 31/03/2022 with the authority of Ordnance Survey under Section 47 of the Copyright and Patents Act 1988. Unless there is a relevant exception to copyright, the copy must not be copied without prior permission of the copyright owner. OS Licence no 100041182.

This extract may contain Ordnance Survey features captured at other scales.

FFE135082-1 Page 3 of 4

FFE135082-1 Page 4 of 4

| 83                                                                                                                                                                                                                                                                                                                 | Version date                           | Supplementary Plan to Title |             |
|--------------------------------------------------------------------------------------------------------------------------------------------------------------------------------------------------------------------------------------------------------------------------------------------------------------------|----------------------------------------|-----------------------------|-------------|
| LAND REGISTER<br>OF SCOTLAND                                                                                                                                                                                                                                                                                       | 16/02/2022                             | FFE135082-1                 |             |
| N 2 2 2 2 2 2 2 2 2 2 2 2 2 2 2 2 2 2 2                                                                                                                                                                                                                                                                            | BRITISH NATIONAL GRID EASTING/NORTHING | 50m                         |             |
|                                                                                                                                                                                                                                                                                                                    | 220265 702000                          | Survey Scale                | Print Scale |
|                                                                                                                                                                                                                                                                                                                    | 338365, 702088                         | 1:1250                      | 1:1250 @ A2 |
| CROWN COPYRIGHT © This copy has been produced on 31/03/2022 with the authority of Ordnance Survey under Section 47 of the Copyright and Patents Act 1988. Unless there is a relevant exception to copyright, the copy must not be copied without prior permission of the copyright owner. OS Licence no 100041182. |                                        |                             |             |