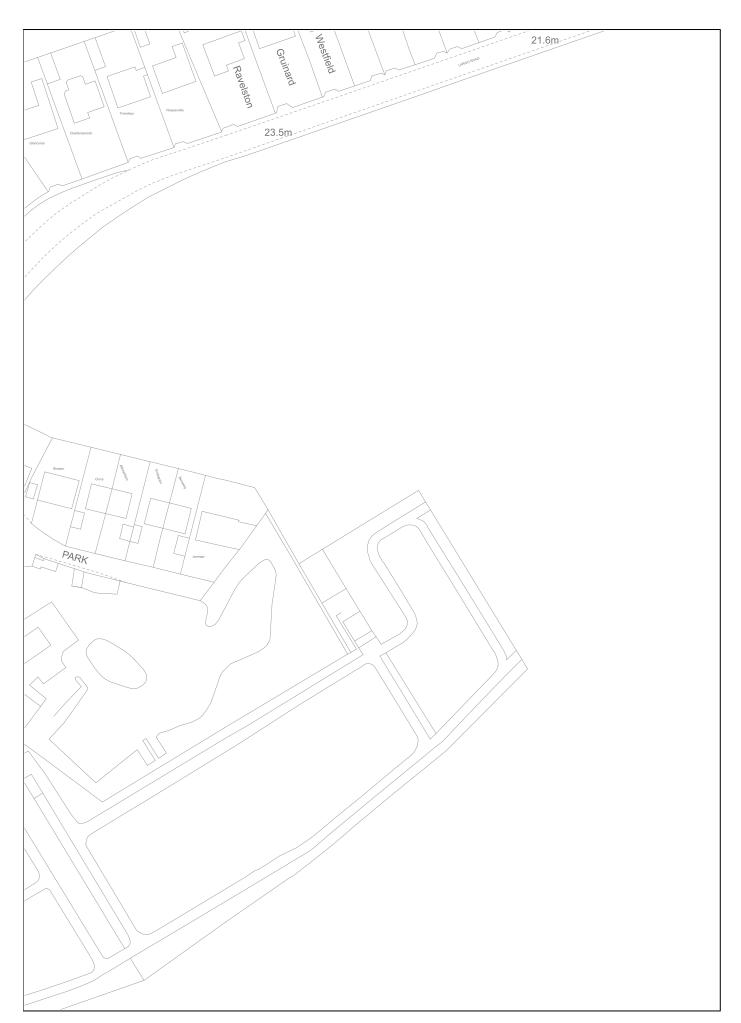

| LAND REGISTER<br>OF SCOTLAND            |  | Version date                 | Supplementary Plan to Title |  |
|-----------------------------------------|--|------------------------------|-----------------------------|--|
|                                         |  | 16/02/2022                   | FFE135082-1                 |  |
| N A A A A A A A A A A A A A A A A A A A |  | NATIONAL GRID<br>IG/NORTHING | 50m                         |  |
| 338365, 702088                          |  | Survey Scale                 | Print Scale                 |  |
|                                         |  | 1:1250                       | 1:1250 @ A4                 |  |

CROWN COPYRIGHT © This copy has been produced on 31/03/2022 with the authority of Ordnance Survey under Section 47 of the Copyright and Patents Act 1988. Unless there is a relevant exception to copyright, the copy must not be copied without prior permission of the copyright owner. OS Licence no 100041182.

This extract may contain Ordnance Survey features captured at other scales.

FFE135082-1 Page 3 of 4

FFE135082-1 Page 4 of 4

| 83                                                                                                                                                                                                                                                                                                                 | Version date                           | Supplementary Plan to Title |             |
|--------------------------------------------------------------------------------------------------------------------------------------------------------------------------------------------------------------------------------------------------------------------------------------------------------------------|----------------------------------------|-----------------------------|-------------|
| LAND REGISTER<br>OF SCOTLAND                                                                                                                                                                                                                                                                                       | 16/02/2022                             | FFE135082-1                 |             |
| N 2 2 2 2 2 2 2 2 2 2 2 2 2 2 2 2 2 2 2                                                                                                                                                                                                                                                                            | BRITISH NATIONAL GRID EASTING/NORTHING | 50m                         |             |
|                                                                                                                                                                                                                                                                                                                    | 220265 702000                          | Survey Scale                | Print Scale |
|                                                                                                                                                                                                                                                                                                                    | 338365, 702088                         | 1:1250                      | 1:1250 @ A2 |
| CROWN COPYRIGHT © This copy has been produced on 31/03/2022 with the authority of Ordnance Survey under Section 47 of the Copyright and Patents Act 1988. Unless there is a relevant exception to copyright, the copy must not be copied without prior permission of the copyright owner. OS Licence no 100041182. |                                        |                             |             |

Letham Glen Letham Glen Path (um) 23.5m---COLDSTREAM AVENUE