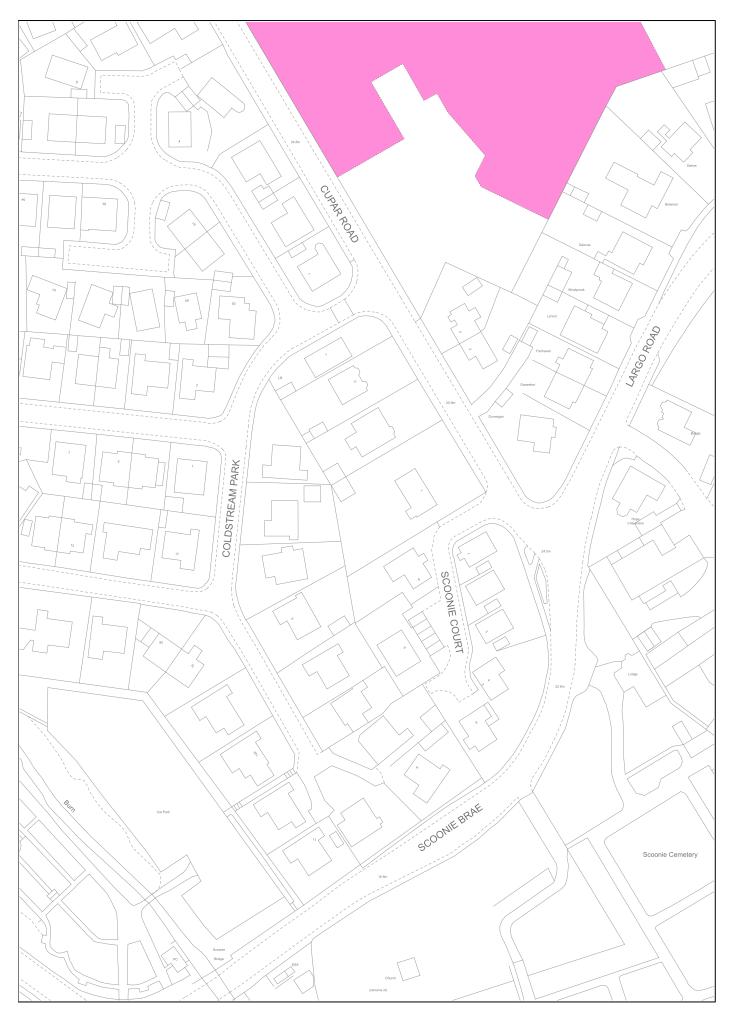

| LAND REGISTER<br>OF SCOTLAND |                                        | Version date | TITLE NUMBER |   |
|------------------------------|----------------------------------------|--------------|--------------|---|
|                              |                                        | 16/02/2022   | FFE135082    |   |
| N TOP                        | BRITISH NATIONAL GRID EASTING/NORTHING |              | 50           | m |
| 338365, 702088               |                                        | Survey Scale | Print Scale  |   |
|                              |                                        | 1:1250       | 1:1250 @ A4  |   |

CROWN COPYRIGHT © This copy has been produced on 31/03/2022 with the authority of Ordnance Survey under Section 47 of the Copyright and Patents Act 1988. Unless there is a relevant exception to copyright, the copy must not be copied without prior permission of the copyright owner. OS Licence no 100041182.

This extract may contain Ordnance Survey features captured at other scales.

FFE135082 Page 3 of 4

FFE135082 Page 4 of 4

| 83                                                                                                                                                                                                                                                                                                                 | Version date                              | TITLE NUMBER |             |
|--------------------------------------------------------------------------------------------------------------------------------------------------------------------------------------------------------------------------------------------------------------------------------------------------------------------|-------------------------------------------|--------------|-------------|
| LAND REGISTER<br>OF SCOTLAND                                                                                                                                                                                                                                                                                       | 16/02/2022                                | FFE135082    |             |
|                                                                                                                                                                                                                                                                                                                    | BRITISH NATIONAL GRID<br>EASTING/NORTHING | 50m          |             |
|                                                                                                                                                                                                                                                                                                                    | 338365, 702088                            | Survey Scale | Print Scale |
|                                                                                                                                                                                                                                                                                                                    |                                           | 1:1250       | 1:1250 @ A2 |
| CROWN COPYRIGHT © This copy has been produced on 31/03/2022 with the authority of Ordnance Survey under Section 47 of the Copyright and Patents Act 1988. Unless there is a relevant exception to copyright, the copy must not be copied without prior permission of the copyright owner. OS Licence no 100041182. |                                           |              |             |