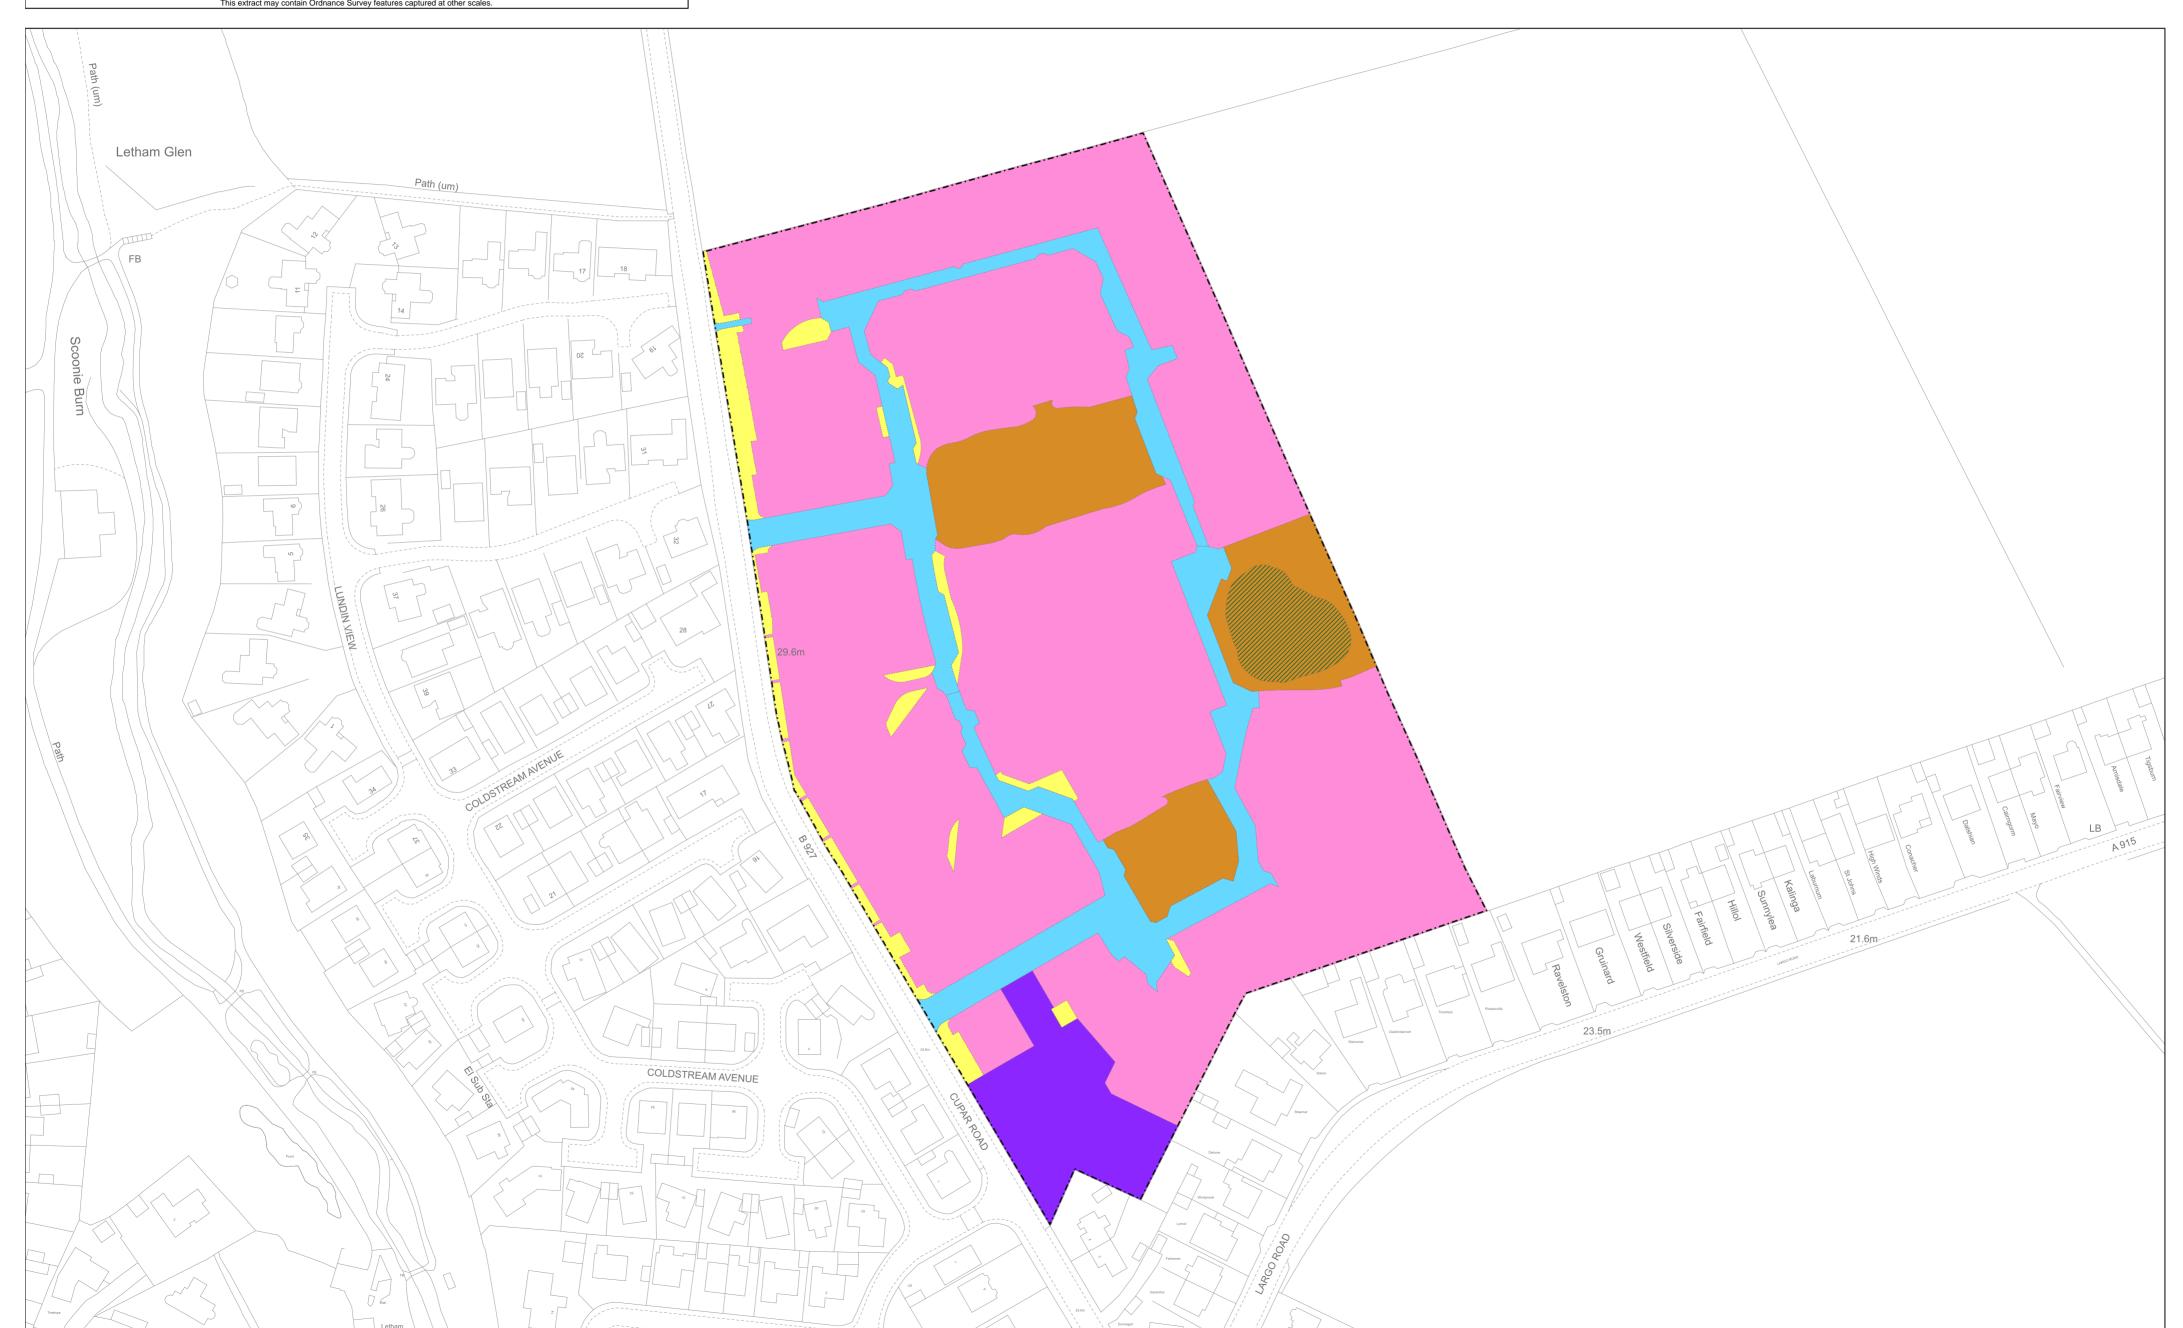

| LAND REGISTER<br>OF SCOTLAND            |  | Version date                 | Supplementary Plan to Title |  |
|-----------------------------------------|--|------------------------------|-----------------------------|--|
|                                         |  | 16/02/2022                   | FFE135082-1                 |  |
| N A A A A A A A A A A A A A A A A A A A |  | NATIONAL GRID<br>IG/NORTHING | 50m                         |  |
| 338365, 702088                          |  | Survey Scale                 | Print Scale                 |  |
|                                         |  | 1:1250                       | 1:1250 @ A4                 |  |

CROWN COPYRIGHT © This copy has been produced on 31/03/2022 with the authority of Ordnance Survey under Section 47 of the Copyright and Patents Act 1988. Unless there is a relevant exception to copyright, the copy must not be copied without prior permission of the copyright owner. OS Licence no 100041182.

This extract may contain Ordnance Survey features captured at other scales.

FFE135082-1 Page 3 of 4

FFE135082-1 Page 4 of 4

| 83                                                                                                                                                                                                                                                                                                                 | Version date                           | Supplementary Plan to Title |             |
|--------------------------------------------------------------------------------------------------------------------------------------------------------------------------------------------------------------------------------------------------------------------------------------------------------------------|----------------------------------------|-----------------------------|-------------|
| LAND REGISTER<br>OF SCOTLAND                                                                                                                                                                                                                                                                                       | 16/02/2022                             | FFE135082-1                 |             |
| N 2 2 2 2 2 2 2 2 2 2 2 2 2 2 2 2 2 2 2                                                                                                                                                                                                                                                                            | BRITISH NATIONAL GRID EASTING/NORTHING | 50m                         |             |
|                                                                                                                                                                                                                                                                                                                    | 220265 702000                          | Survey Scale                | Print Scale |
|                                                                                                                                                                                                                                                                                                                    | 338365, 702088                         | 1:1250                      | 1:1250 @ A2 |
| CROWN COPYRIGHT © This copy has been produced on 31/03/2022 with the authority of Ordnance Survey under Section 47 of the Copyright and Patents Act 1988. Unless there is a relevant exception to copyright, the copy must not be copied without prior permission of the copyright owner. OS Licence no 100041182. |                                        |                             |             |