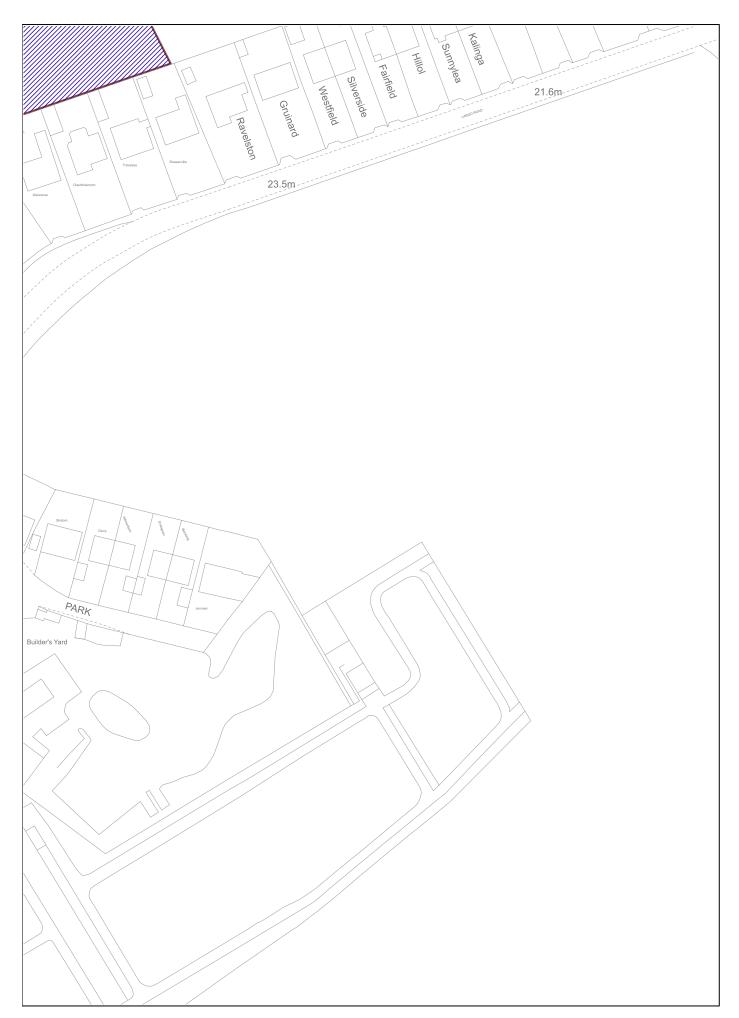

| LAND REGISTER<br>OF SCOTLAND                                                                                                      |                                        | Version date | Supplementary Plan to Title |             |
|-----------------------------------------------------------------------------------------------------------------------------------|----------------------------------------|--------------|-----------------------------|-------------|
|                                                                                                                                   |                                        | 16/02/2022   | FFE135082-2                 |             |
| <del>1</del> | BRITISH NATIONAL GRID EASTING/NORTHING |              | 50                          | m           |
| 229265 702099                                                                                                                     |                                        |              | Survey Scale                | Print Scale |
| 338363, 702088                                                                                                                    |                                        | 1:1250       | 1:1250 @ A4                 |             |
|                                                                                                                                   |                                        | Survey Scale | Print Scale                 |             |

FFE135082-2 Page 3 of 4

| 83                                                                                                                                                                                                                                                                                                                 | Version date                              | Supplementary Plan to Title |             |
|--------------------------------------------------------------------------------------------------------------------------------------------------------------------------------------------------------------------------------------------------------------------------------------------------------------------|-------------------------------------------|-----------------------------|-------------|
| LAND REGISTER<br>OF SCOTLAND                                                                                                                                                                                                                                                                                       | 16/02/2022                                | FFE135082-2                 |             |
|                                                                                                                                                                                                                                                                                                                    | BRITISH NATIONAL GRID<br>EASTING/NORTHING | 50m                         |             |
|                                                                                                                                                                                                                                                                                                                    | 338365, 702088                            | Survey Scale                | Print Scale |
|                                                                                                                                                                                                                                                                                                                    |                                           | 1:1250                      | 1:1250 @ A2 |
| CROWN COPYRIGHT © This copy has been produced on 31/03/2022 with the authority of Ordnance Survey under Section 47 of the Copyright and Patents Act 1988. Unless there is a relevant exception to copyright, the copy must not be copied without prior permission of the copyright owner. OS Licence no 100041182. |                                           |                             |             |

Letham Glen Letham Glen Path (um) 23.5m---COLDSTREAM AVENUE