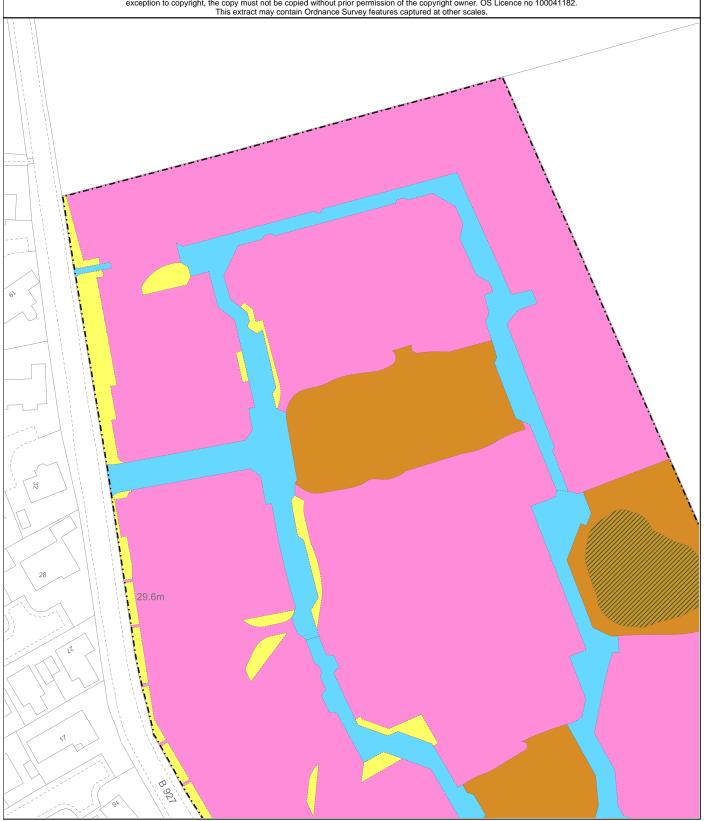

| LAND REGISTER<br>OF SCOTLAND            |  | Version date                 | Supplementary Plan to Title |  |
|-----------------------------------------|--|------------------------------|-----------------------------|--|
|                                         |  | 16/02/2022                   | FFE135082-1                 |  |
| N A A A A A A A A A A A A A A A A A A A |  | NATIONAL GRID<br>IG/NORTHING | 50m                         |  |
| 338365, 702088                          |  | Survey Scale                 | Print Scale                 |  |
|                                         |  | 1:1250                       | 1:1250 @ A4                 |  |

CROWN COPYRIGHT © This copy has been produced on 31/03/2022 with the authority of Ordnance Survey under Section 47 of the Copyright and Patents Act 1988. Unless there is a relevant exception to copyright, the copy must not be copied without prior permission of the copyright owner. OS Licence no 100041182.

This extract may contain Ordnance Survey features captured at other scales.

FFE135082-1 Page 3 of 4

FFE135082-1 Page 4 of 4

| 83                                                                                                                                                                                                                                                                                                                 | Version date                           | Supplementary Plan to Title |             |
|--------------------------------------------------------------------------------------------------------------------------------------------------------------------------------------------------------------------------------------------------------------------------------------------------------------------|----------------------------------------|-----------------------------|-------------|
| LAND REGISTER<br>OF SCOTLAND                                                                                                                                                                                                                                                                                       | 16/02/2022                             | FFE135082-1                 |             |
| N 2 2 2 2 2 2 2 2 2 2 2 2 2 2 2 2 2 2 2                                                                                                                                                                                                                                                                            | BRITISH NATIONAL GRID EASTING/NORTHING | 50m                         |             |
|                                                                                                                                                                                                                                                                                                                    | 220265 702000                          | Survey Scale                | Print Scale |
|                                                                                                                                                                                                                                                                                                                    | 338365, 702088                         | 1:1250                      | 1:1250 @ A2 |
| CROWN COPYRIGHT © This copy has been produced on 31/03/2022 with the authority of Ordnance Survey under Section 47 of the Copyright and Patents Act 1988. Unless there is a relevant exception to copyright, the copy must not be copied without prior permission of the copyright owner. OS Licence no 100041182. |                                        |                             |             |