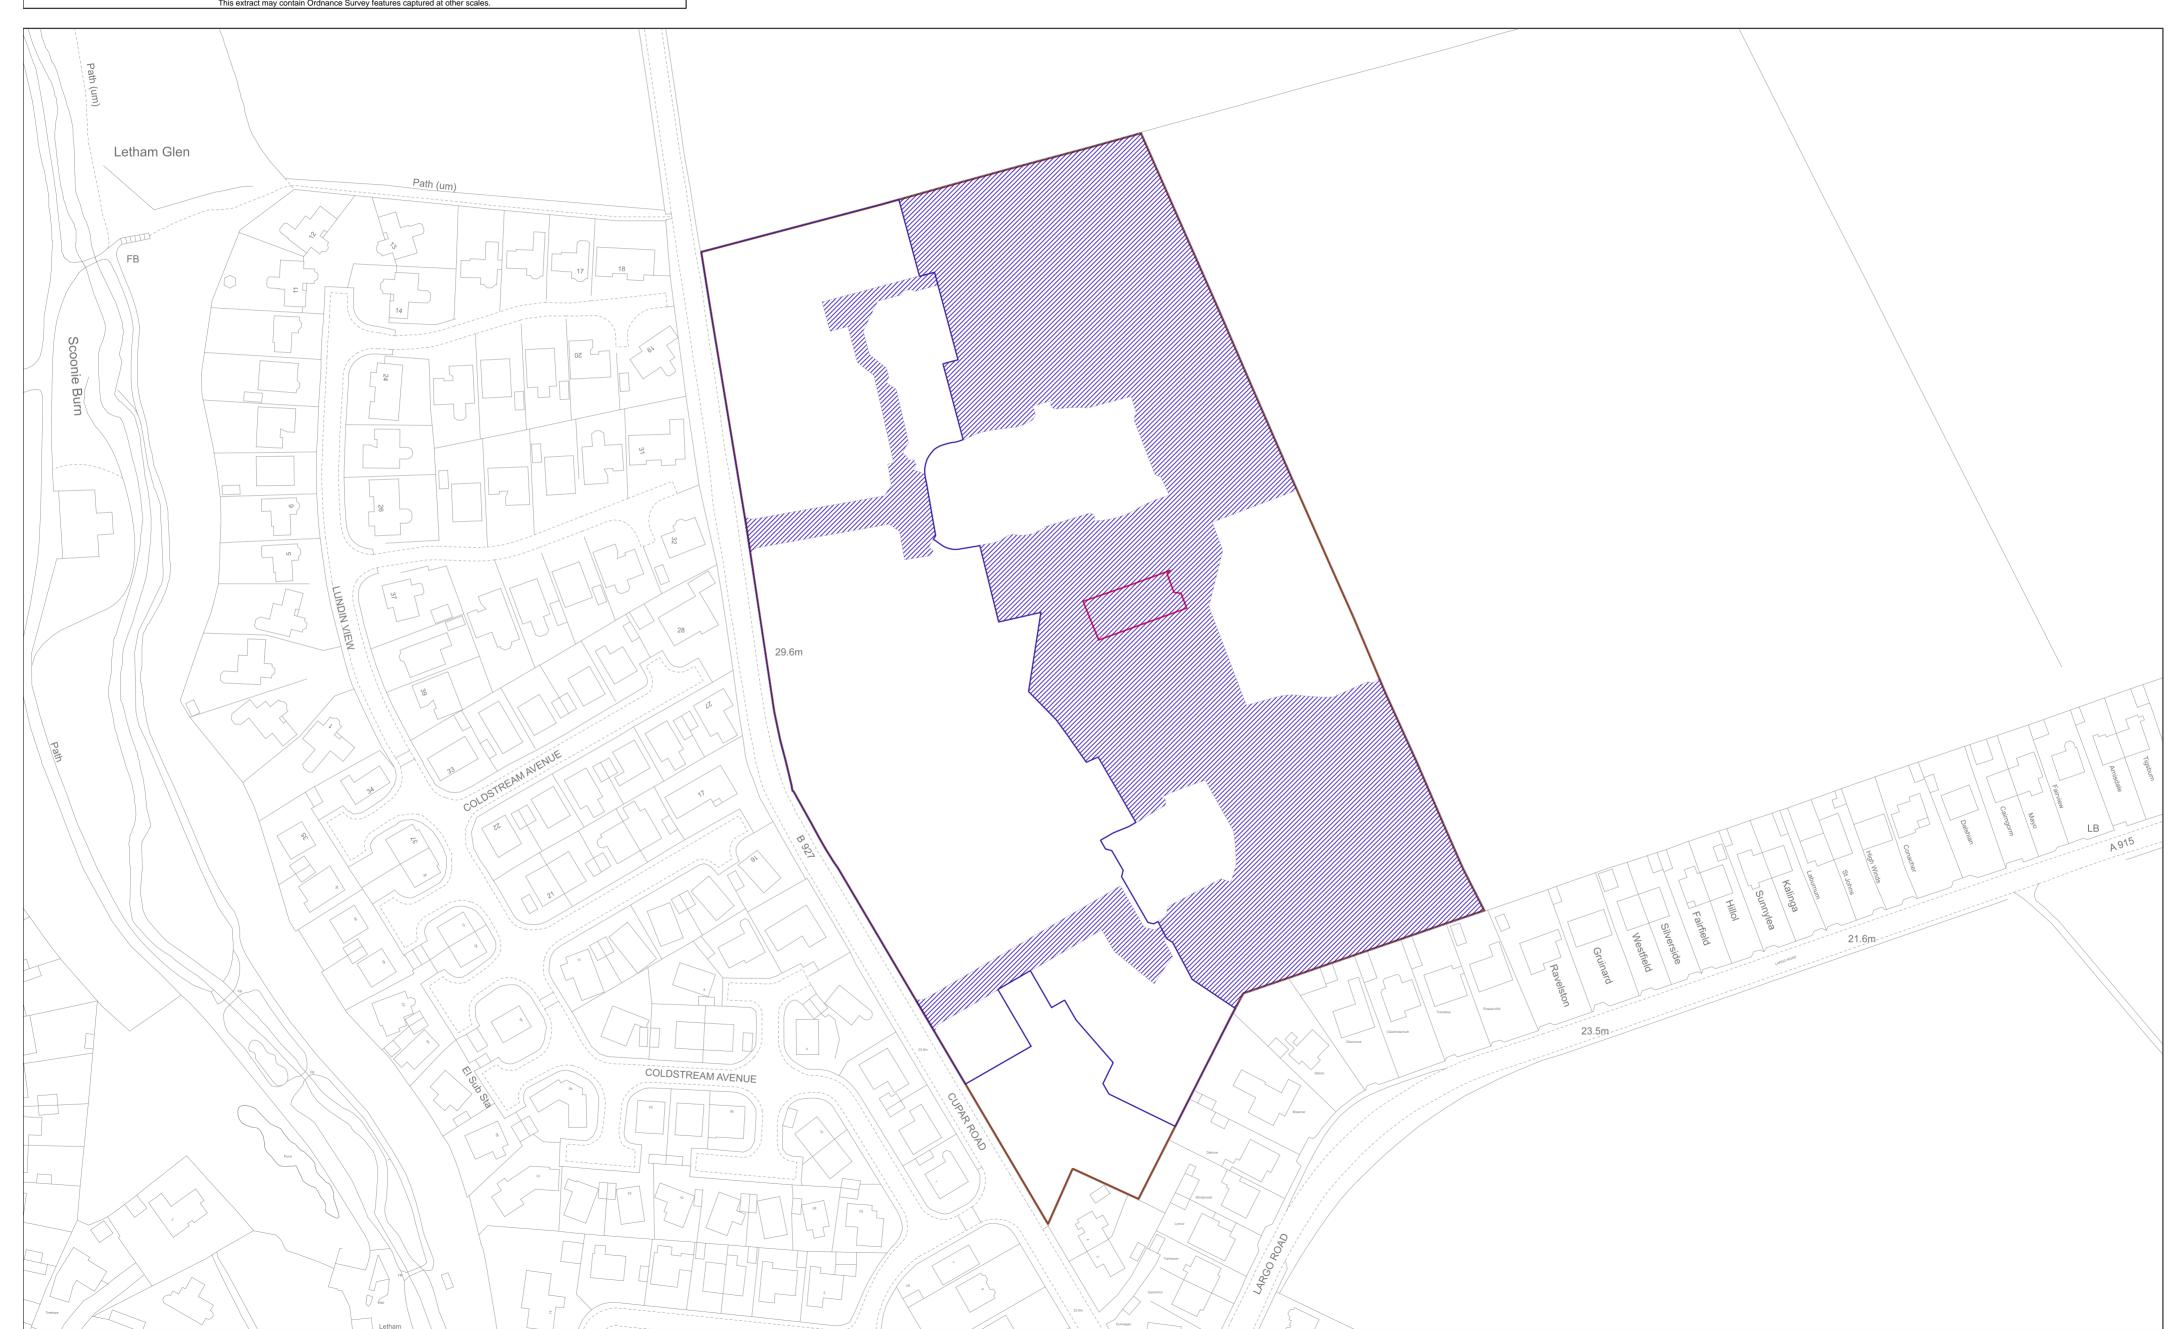

| LAND REGISTER<br>OF SCOTLAND |                                        | Version date | TITLE NUMBER |   |
|------------------------------|----------------------------------------|--------------|--------------|---|
|                              |                                        | 16/02/2022   | FFE135082    |   |
| N TOP                        | BRITISH NATIONAL GRID EASTING/NORTHING |              | 50           | m |
| 338365, 702088               |                                        | Survey Scale | Print Scale  |   |
|                              |                                        | 1:1250       | 1:1250 @ A4  |   |

CROWN COPYRIGHT © This copy has been produced on 31/03/2022 with the authority of Ordnance Survey under Section 47 of the Copyright and Patents Act 1988. Unless there is a relevant exception to copyright, the copy must not be copied without prior permission of the copyright owner. OS Licence no 100041182.

This extract may contain Ordnance Survey features captured at other scales.

FFE135082 Page 3 of 4

FFE135082 Page 4 of 4

| 83                                                                                                                                                                                                                                                                                                                 | Version date                              | TITLE NUMBER |             |
|--------------------------------------------------------------------------------------------------------------------------------------------------------------------------------------------------------------------------------------------------------------------------------------------------------------------|-------------------------------------------|--------------|-------------|
| LAND REGISTER<br>OF SCOTLAND                                                                                                                                                                                                                                                                                       | 16/02/2022                                | FFE135082    |             |
|                                                                                                                                                                                                                                                                                                                    | BRITISH NATIONAL GRID<br>EASTING/NORTHING | 50m          |             |
|                                                                                                                                                                                                                                                                                                                    | 338365, 702088                            | Survey Scale | Print Scale |
|                                                                                                                                                                                                                                                                                                                    |                                           | 1:1250       | 1:1250 @ A2 |
| CROWN COPYRIGHT © This copy has been produced on 31/03/2022 with the authority of Ordnance Survey under Section 47 of the Copyright and Patents Act 1988. Unless there is a relevant exception to copyright, the copy must not be copied without prior permission of the copyright owner. OS Licence no 100041182. |                                           |              |             |