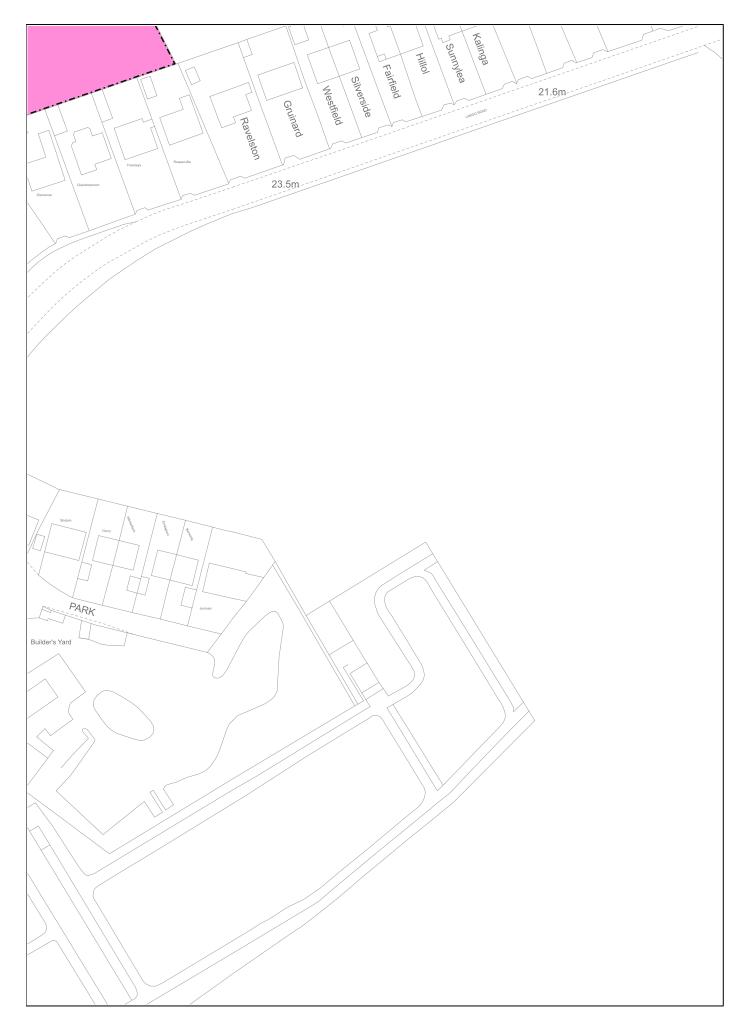

| LAND REGISTER<br>OF SCOTLAND |                                        | Version date | TITLE NUMBER |   |
|------------------------------|----------------------------------------|--------------|--------------|---|
|                              |                                        | 16/02/2022   | FFE135082    |   |
| N TOP                        | BRITISH NATIONAL GRID EASTING/NORTHING |              | 50           | m |
| 338365, 702088               |                                        | Survey Scale | Print Scale  |   |
|                              |                                        | 1:1250       | 1:1250 @ A4  |   |

CROWN COPYRIGHT © This copy has been produced on 31/03/2022 with the authority of Ordnance Survey under Section 47 of the Copyright and Patents Act 1988. Unless there is a relevant exception to copyright, the copy must not be copied without prior permission of the copyright owner. OS Licence no 100041182.

This extract may contain Ordnance Survey features captured at other scales.

FFE135082 Page 3 of 4

FFE135082 Page 4 of 4

| 83                                                                                                                                                                                                                                                                                                                 | Version date                              | TITLE NUMBER |             |
|--------------------------------------------------------------------------------------------------------------------------------------------------------------------------------------------------------------------------------------------------------------------------------------------------------------------|-------------------------------------------|--------------|-------------|
| LAND REGISTER<br>OF SCOTLAND                                                                                                                                                                                                                                                                                       | 16/02/2022                                | FFE135082    |             |
|                                                                                                                                                                                                                                                                                                                    | BRITISH NATIONAL GRID<br>EASTING/NORTHING | 50m          |             |
|                                                                                                                                                                                                                                                                                                                    | 338365, 702088                            | Survey Scale | Print Scale |
|                                                                                                                                                                                                                                                                                                                    |                                           | 1:1250       | 1:1250 @ A2 |
| CROWN COPYRIGHT © This copy has been produced on 31/03/2022 with the authority of Ordnance Survey under Section 47 of the Copyright and Patents Act 1988. Unless there is a relevant exception to copyright, the copy must not be copied without prior permission of the copyright owner. OS Licence no 100041182. |                                           |              |             |